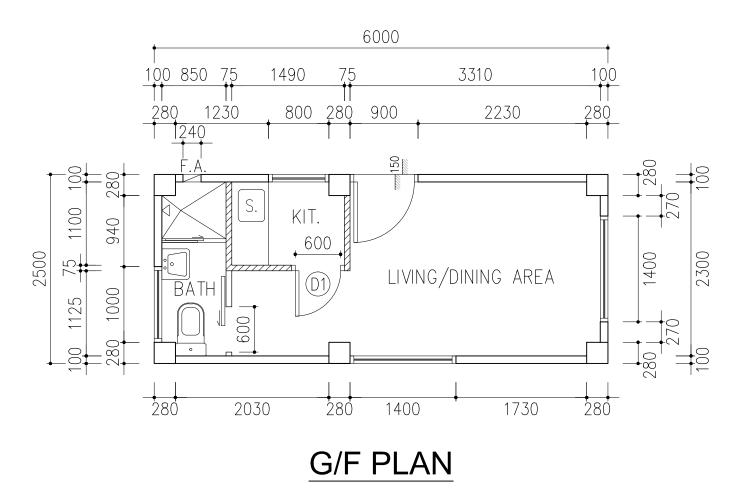

## LEGEND / ABBREVIATION :

 $\bigcirc$ 1 FRR -/30/30 TIMBER SELF-CLOSING DOOR

A/C AIR CONDITIONER

F.A. FLUE APERTURE

KIT. KITCHEN

V.G. VERTICAL GRATING

B.D. REFERENCE / 屋宇客編號: BD/MIC/191002

榮 康 順 企 業 有 限 公 司 Wing Hong Shun Enterprises Limited