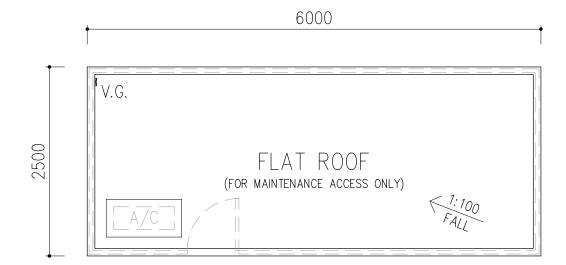

## **ROOF PLAN**

## LEGEND / ABBREVIATION :

 $\bigcirc$ 1 FRR -/30/30 TIMBER SELF-CLOSING DOOR

A/C AIR CONDITIONER

F.A. FLUE APERTURE

KIT. KITCHEN

V.G. VERTICAL GRATING

B.D. REFERENCE / 屋宇客編號: BD/MIC/191002

榮 康 順 企 業 有 限 公 司 Wing Hong Shun Enterprises Limited