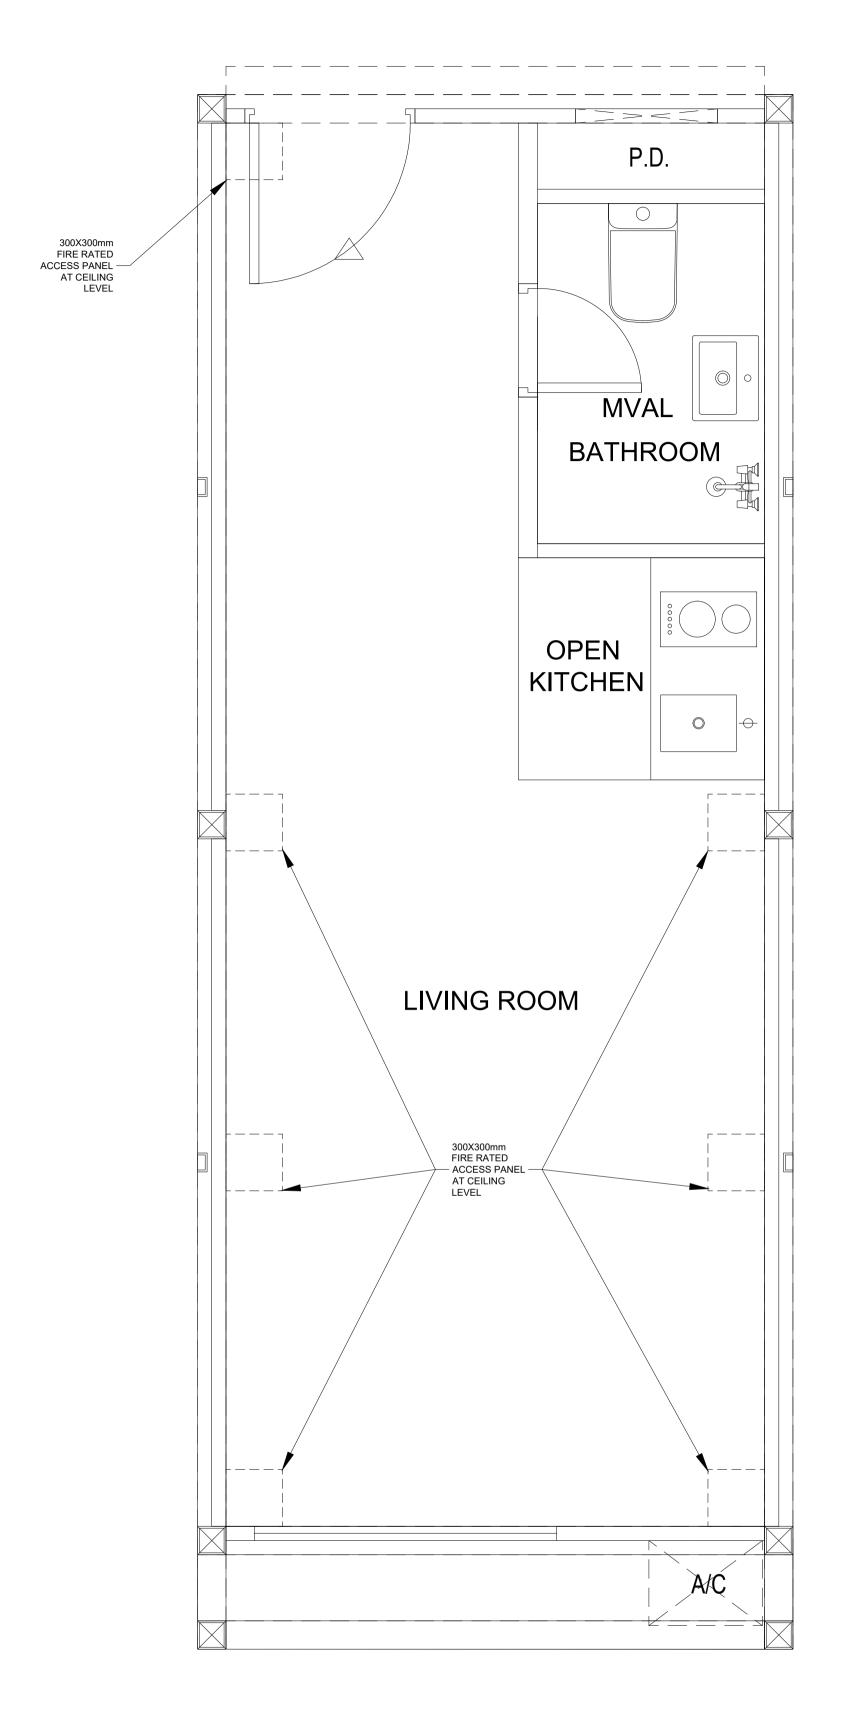

MODULE TYPE A (SCALE 1:20)

MODULE TYPE B (SCALE 1:20)

| B.D RE                  | F: BD/MiC                 | C/201100               | 02          |
|-------------------------|---------------------------|------------------------|-------------|
| F.S.D F                 | REF                       |                        |             |
| REVISIONS NO.           | DESCRIPTIO                | DN                     | DATE        |
|                         |                           |                        |             |
|                         |                           |                        |             |
|                         |                           |                        |             |
|                         |                           |                        |             |
| MIC SUPPLIE             | ER:                       |                        |             |
|                         |                           |                        |             |
|                         | XFUL COI<br>GINEERIN(     |                        |             |
| LING                    | JINLLININ                 | J LIIVIIIL             | D           |
| ARCHITECT:              |                           |                        |             |
| AKCHIILCI.              | •                         |                        |             |
|                         | MiC Holdings              | (HK) Ltd.<br>股(香港)有限公司 |             |
|                         |                           |                        |             |
|                         |                           |                        |             |
| STRUCTURA               | L ENGINEER:               |                        |             |
| /\//II c                | N & ASSC                  |                        |             |
| VVILO                   | 11 & MOSC                 | CIVIE2                 |             |
|                         |                           |                        |             |
| BUILDING SE             | ERVICES ENGINEER:         |                        |             |
|                         |                           |                        |             |
|                         |                           |                        |             |
|                         |                           |                        |             |
| AUTHORIZE               | D PERSON:                 |                        |             |
|                         |                           |                        |             |
|                         |                           |                        |             |
|                         | NG WAI \                  | 'IN                    |             |
|                         | (A) 27/04 STRUCTURE ENGIN | FED.                   |             |
| REGIOTERED              | TOTAL ENGIN               |                        |             |
|                         |                           |                        |             |
|                         | EUNG YIU                  | SUN                    |             |
| CONSULTAN               | 38/06                     |                        |             |
| CONSOLITA               | <b></b>                   |                        |             |
|                         | MiC Holdings 組裝合成建築控      | (HK) Ltd.<br>股(香港)有限公司 |             |
|                         |                           |                        |             |
| CLIENT:                 |                           |                        |             |
| J                       |                           |                        |             |
|                         |                           |                        |             |
|                         |                           |                        |             |
|                         |                           |                        |             |
| PROJECT:                | CCEPTANCE F               | OR MAXFII              |             |
|                         | IG STEEL MIC              |                        | _           |
|                         |                           |                        |             |
| DRAWING TI              | TLE:                      |                        |             |
| TYPICAL                 | MODULES F                 | PLAN                   |             |
| PROJECT NO:<br>MiC20117 | DRAWING NO:               | 03                     | REVISION:   |
| DATE:                   | UST 2023                  | SCALE:                 | 0 @ A1      |
| DRAFTED BY:             | CHECKED BY:               | DESIGNED BY:           | REVIEWED BY |
| KH                      | JN                        | KH                     | SH          |