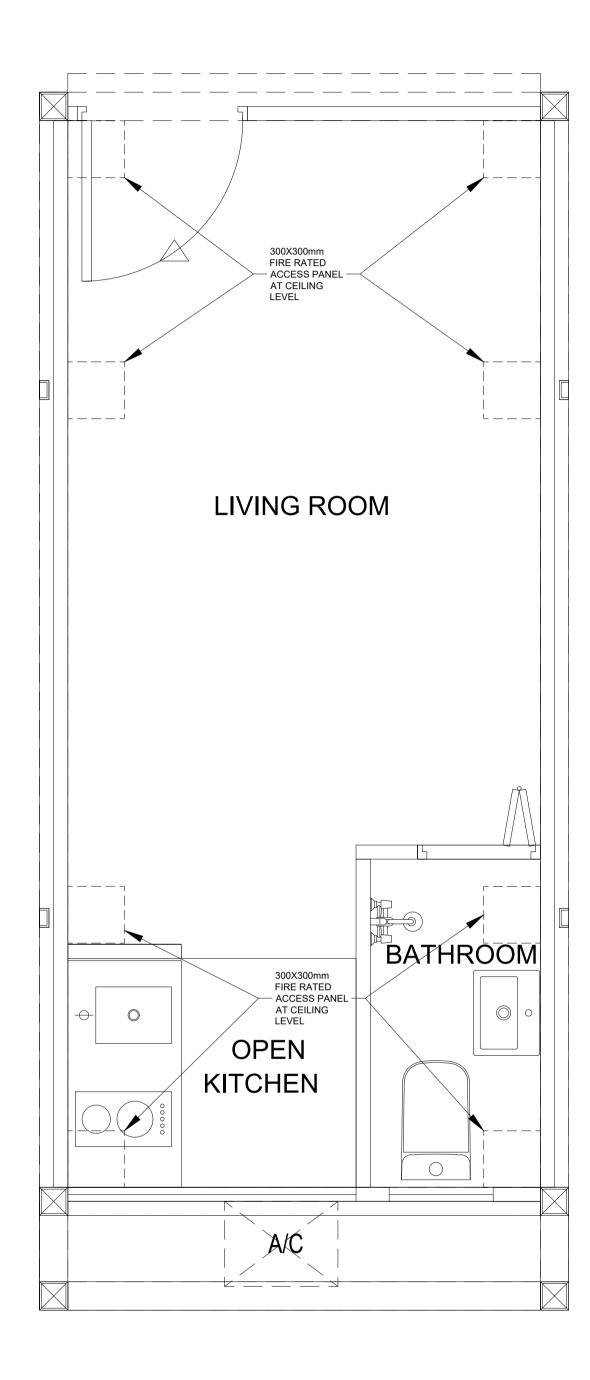

MODULE TYPE A (SCALE 1:20)

MODULE TYPE B (SCALE 1:20)

| B.D RE                  | F: BD/MiC                 | C/201100               | 02          |
|-------------------------|---------------------------|------------------------|-------------|
| F.S.D F                 | REF                       |                        |             |
| REVISIONS NO.           | DESCRIPTIO                | DN                     | DATE        |
|                         |                           |                        |             |
|                         |                           |                        |             |
|                         |                           |                        |             |
|                         |                           |                        |             |
| MIC SUPPLIE             | ER:                       |                        |             |
|                         |                           |                        |             |
|                         | XFUL COI<br>GINEERIN(     |                        |             |
| LING                    | JINLLININ                 | J LIIVIIIL             | D           |
| ARCHITECT:              |                           |                        |             |
| AKCHIILCI.              | •                         |                        |             |
|                         | MiC Holdings              | (HK) Ltd.<br>股(香港)有限公司 |             |
|                         |                           |                        |             |
|                         |                           |                        |             |
| STRUCTURA               | L ENGINEER:               |                        |             |
| /\//II c                | N & ASSC                  |                        |             |
| VVILO                   | 11 & MOSC                 | CIVIE2                 |             |
|                         |                           |                        |             |
| BUILDING SE             | ERVICES ENGINEER:         |                        |             |
|                         |                           |                        |             |
|                         |                           |                        |             |
|                         |                           |                        |             |
| AUTHORIZE               | D PERSON:                 |                        |             |
|                         |                           |                        |             |
|                         |                           |                        |             |
|                         | NG WAI \                  | 'IN                    |             |
|                         | (A) 27/04 STRUCTURE ENGIN | FED.                   |             |
| REGIOTERED              | TOTAL ENGIN               |                        |             |
|                         |                           |                        |             |
|                         | EUNG YIU                  | SUN                    |             |
| CONSULTAN               | 38/06                     |                        |             |
| CONSOLITA               | <b></b>                   |                        |             |
|                         | MiC Holdings 組裝合成建築控      | (HK) Ltd.<br>股(香港)有限公司 |             |
|                         |                           |                        |             |
| CLIENT:                 |                           |                        |             |
| J                       |                           |                        |             |
|                         |                           |                        |             |
|                         |                           |                        |             |
|                         |                           |                        |             |
| PROJECT:                | CCEPTANCE F               | OR MAXFII              |             |
|                         | IG STEEL MIC              |                        | _           |
|                         |                           |                        |             |
| DRAWING TI              | TLE:                      |                        |             |
| TYPICAL                 | MODULES F                 | PLAN                   |             |
| PROJECT NO:<br>MiC20117 | DRAWING NO:               | 03                     | REVISION:   |
| DATE:                   | UST 2023                  | SCALE:                 | 0 @ A1      |
| DRAFTED BY:             | CHECKED BY:               | DESIGNED BY:           | REVIEWED BY |
| KH                      | JN                        | KH                     | SH          |