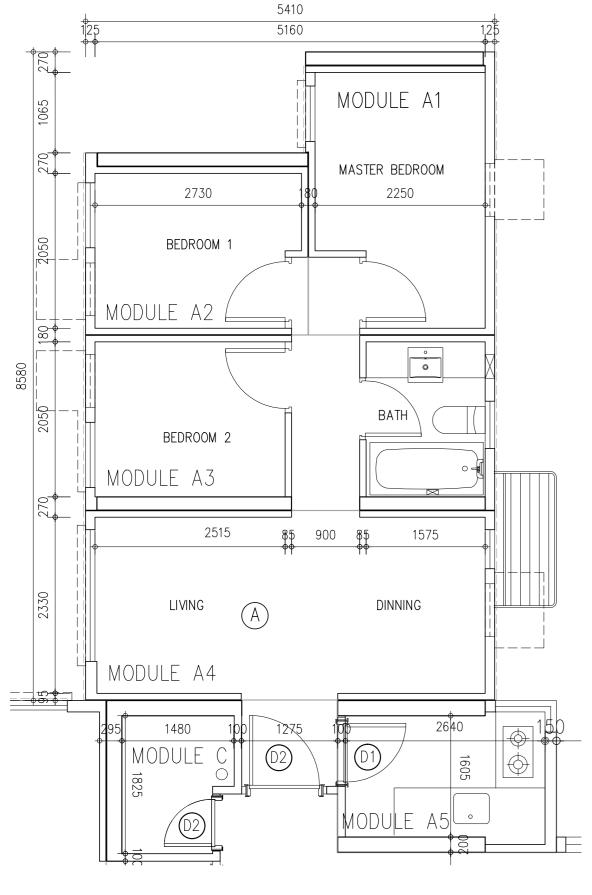

TYPICAL FLOOR PLAN MODULE A1 - A5 & C

TYPICAL FLOOR PLAN

MODULE B1 - B5 & C

YAU LEE WAH CONCRETE PRECAST PRODUCTS COMPANY LIMITED

10/F, TOWER 1, ENTERPRISE SQUARE,
9 SHEUNG YUET ROAD, KOWLOON BAY, HONG KONG
T +852 2753 4325
F +852 2753 4329
E ylwprecast@youlee.com
www.youlee.com

Architectural Designer

Structural, Civil and Geotechnical Designer

Building Services Designer

Project

PRE-ACCEPTANCE SUBMISSION FOR CONCRETE MIC SYSTEMS (MODEL NO. : CONCRETE MIC 1.0)

Drawing Title :

TYPICAL FLOOR PLAN MODULE A1-A5, B1-B5 & C