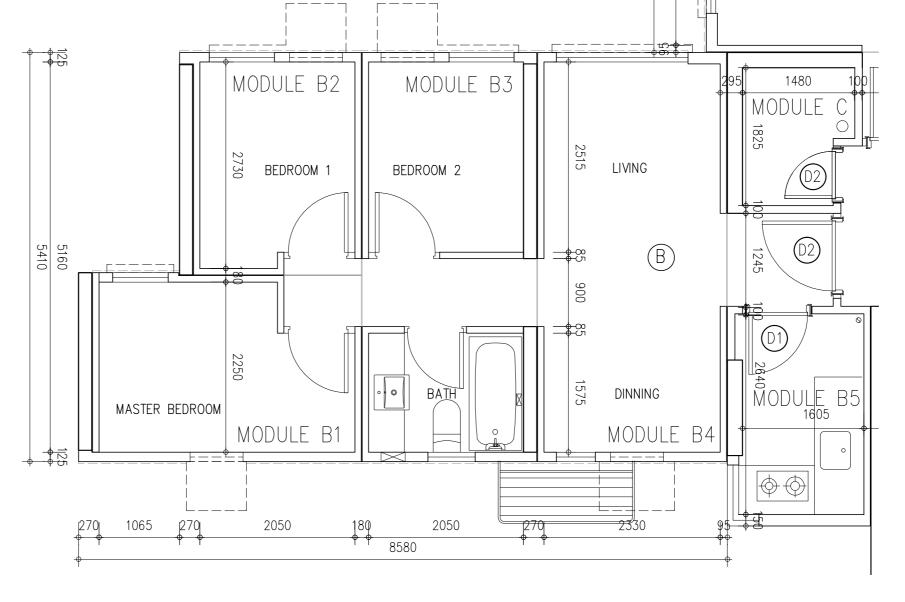

TYPICAL FLOOR PLAN MODULE A1 - A5 & C

TYPICAL FLOOR PLAN

MODULE B1 - B5 & C

YAU LEE WAH CONCRETE PRECAST PRODUCTS COMPANY LIMITED

10/F, TOWER 1, ENTERPRISE SQUARE,
9 SHEUNG YUET ROAD, KOWLOON BAY, HONG KONG
T +852 2753 4325
F +852 2753 4329
E ylwprecast@youlee.com
www.youlee.com

Architectural Designer

Structural, Civil and Geotechnical Designer

Building Services Designer

Project

PRE-ACCEPTANCE SUBMISSION FOR CONCRETE MIC SYSTEMS (MODEL NO. : CONCRETE MIC 1.0)

Drawing Title :

TYPICAL FLOOR PLAN MODULE A1-A5, B1-B5 & C