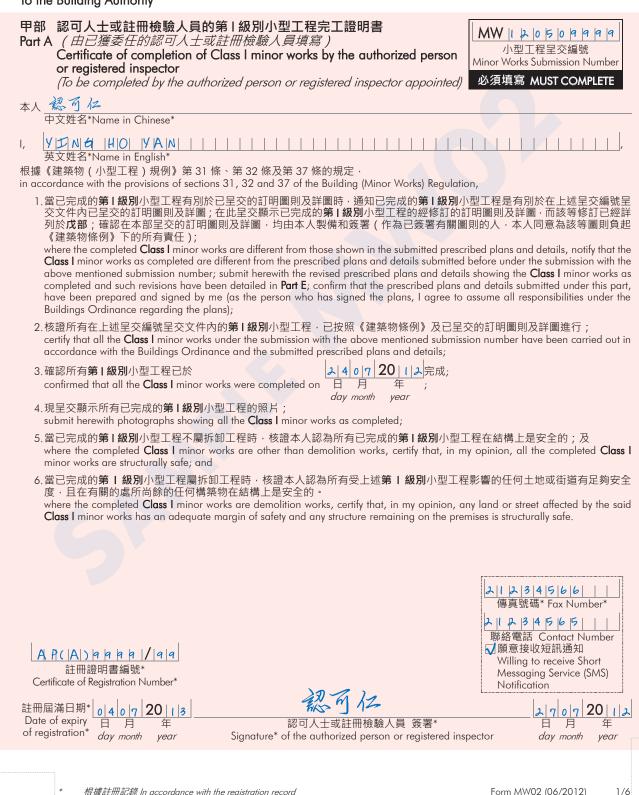

|                                                                            |

COMPLETED BY THE AUTHORIZED PERSON OR REGISTERED INSPECTOR

2012/06 Replaced

### Appendix V – Sample Forms (MW02)



#### 簡化規定下的小型工程完工證明書(有委任訂明建築專業人士) CERTIFICATE OF COMPLETION OF MINOR WORKS UNDER THE SIMPLIFIED REQUIREMENTS (WITH PRESCRIBED BUILDING PROFESSIONALS APPOINTED)

表格及所有證明文件最遲須在小型工程項目完工日期後 14 天内呈交 This form and all supporting document(s) must be submitted within 14 days after the date of completion of the minor works item(s)

請以正楷填寫表格、並在適當方格內加上『✓』號。填寫前、請仔細閱讀《注意事項》。 Please read the "Matters to Note", complete the form in BLOCK LETTERS and tick in the appropriate box(es).

#### 致建築事務監督

To the Building Authority



### Appendix V – Sample Forms (MW02)

乙部 註冊結構工程師的第 | 級別小型工程完工證明書 (由已獲委任的註冊結構工程師填寫) Part B Certificate of completion of Class I minor works by the registered structural engineer

(To be completed by the registered structural engineer appointed)

本人恭晴司

中文姓名\*Name in Chinese\*

١, 英文姓名\*Name in English\*

根據《建築物(小型工程)規例》第31條、第32條及第37條的規定,

- in accordance with the provisions of sections 31, 32 and 37 of the Building (Minor Works) Regulation,
  - 1. 當已完成的第一級別小型工程有別於已呈交的訂明圖則及詳圖時·確認在甲部呈交的經修訂的訂明圖則及詳圖內的基礎圖則、結 構詳圖或計算資料·均由本人製備和簽署(作為已簽署有關圖則的人·本人同意為該等圖則負起《建築物條例》下的所有責任); where the completed Class I minor works are different from those shown in the submitted prescribed plans and details, confirm that the foundation plans, structural details or calculations submitted under the revised prescribed plans