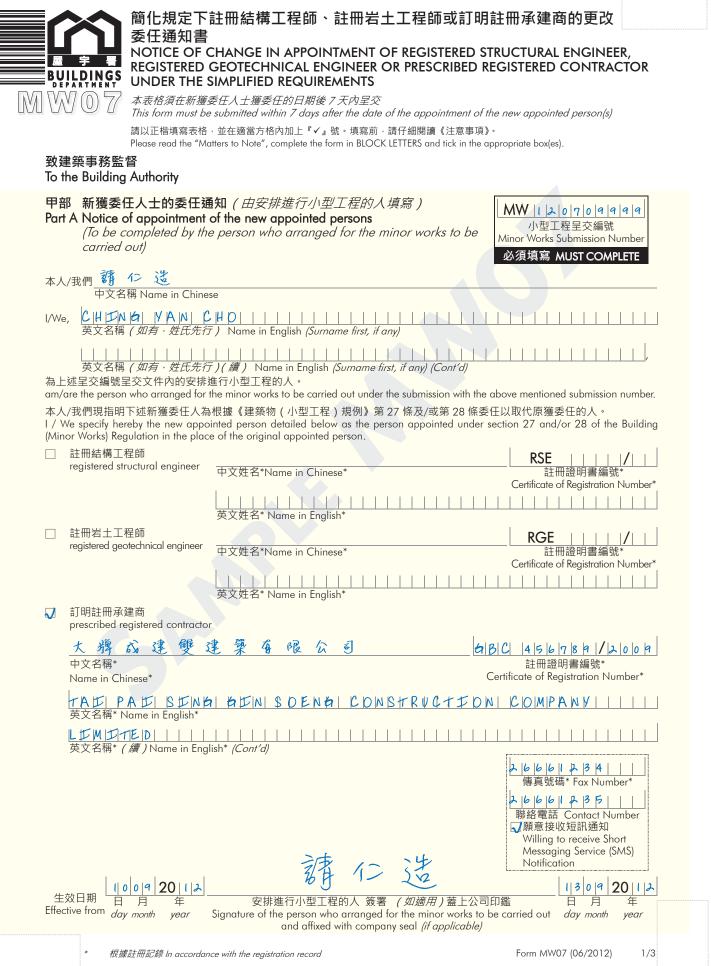

| COMPLETED                                           |

根據註冊記錄 In accordance with the registration record

Form MW06 (06/2012) 4/4

## Appendix V - Sample Forms (MW07)



Newly Added

2012/06

| C部 註冊結構工程師的委任確認書( <i>由新獲委任的註冊結構工程師填寫)</i><br>art B Confirmation of appointment by the registered structural engineer<br><i>(To be completed by the new registered structural engineer appointed)</i>                                                                                                                                                                                                                                                                      |
|-------------------------------------------------------------------------------------------------------------------------------------------------------------------------------------------------------------------------------------------------------------------------------------------------------------------------