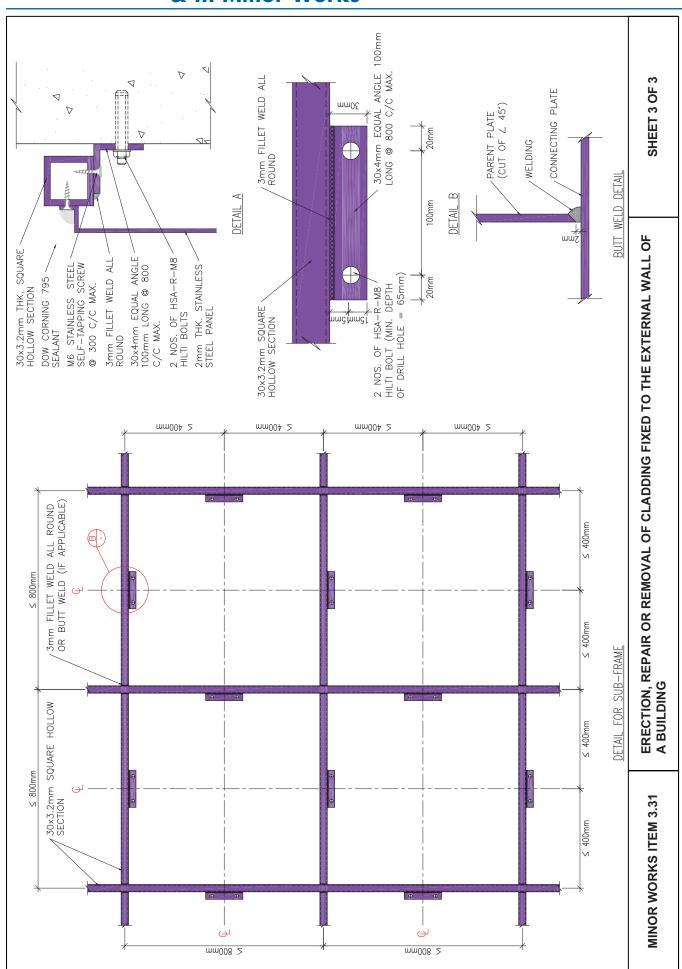

all be taken if necessary Bamboo scaffolds details shall refer to the following figures as shown on drawing no. GN—1:

   Figure 2 Truss—out bamboo scaffold

   Figure 4 Working platform on a double—row bamboo scaffold -; c;

## WORKING PROCEDURES :

- Hold the drying rack by rope (the other end of rope shall be tied to a secure end, i.e. a column).

  Remove the drying rack using mechanically hand held tools. Cut down the drying rack into small pieces for construction waste disposal. Make good and reinstate the parent structure affected by the work.

  Dismantle the bamboo scaffold and clean the site. -. 4. 6. 4.

Remarks: This case excludes item 15 of the Designated Exempted Works.

## **MINOR WORKS ITEM 3.30**

# REMOVAL OF DRYING RACK PROJECTING FROM THE EXTERNAL WALL OF A BUILDING







for

site

off

remove

# of other enactment. (Reference can be made to the examples listed in Sections 3 and 10 of the Children and 10 of the Guidelines.) GENERAL NOTES WIDTH OF EACH LEAF

### PREPARATION WORKS

Obtain the existing design drawings/ information of the metal gate for reference.

Carry out condition survey of the parent structure/ existing condition prior to the commencement of works.

Obtain the original design of the approved structure for reference of any required

reinstatement works.

Disconnect the electric locking device (if any) prior to the commencement of work.

# SAFETY AND PRECAUTIONARY MEASURES:

Fence—off the working area from the public. Diversion arrangement shall be

taken

if necessary.
The use of lifting device shall be in accordance with relevant Code