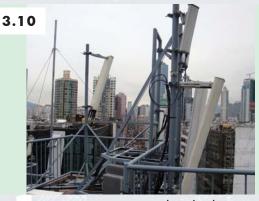

Demolition Works) Regulations 5 – Not having the electric cables or the apparatus remained electrically charge, if applicable.                                                               |                                                                                       |                                                                                                |
|                            | cabinet of a size not l                                                                                                                                                                                  | ver and radio base station<br>arger than 1.5 m (L) × 1 m<br>ot considered as minor wo | n (W) × 2.3 m (H) are                                                                          |







The antenna, transceiver and radio base station in the form of equipment cabinet of a size not larger than 1.5 m (L)  $\times$  1 m (W)  $\times$  2.3 m (H) are equipment only and not considered as minor works.

# 3.21 Supporting Structure for Photovoltaic System

| MW Items                   | 1.5                                                                                                                       | 2.2                                    | 3.2                                                               |
|----------------------------|---------------------------------------------------------------------------------------------------------------------------|----------------------------------------|-------------------------------------------------------------------|
| Sim