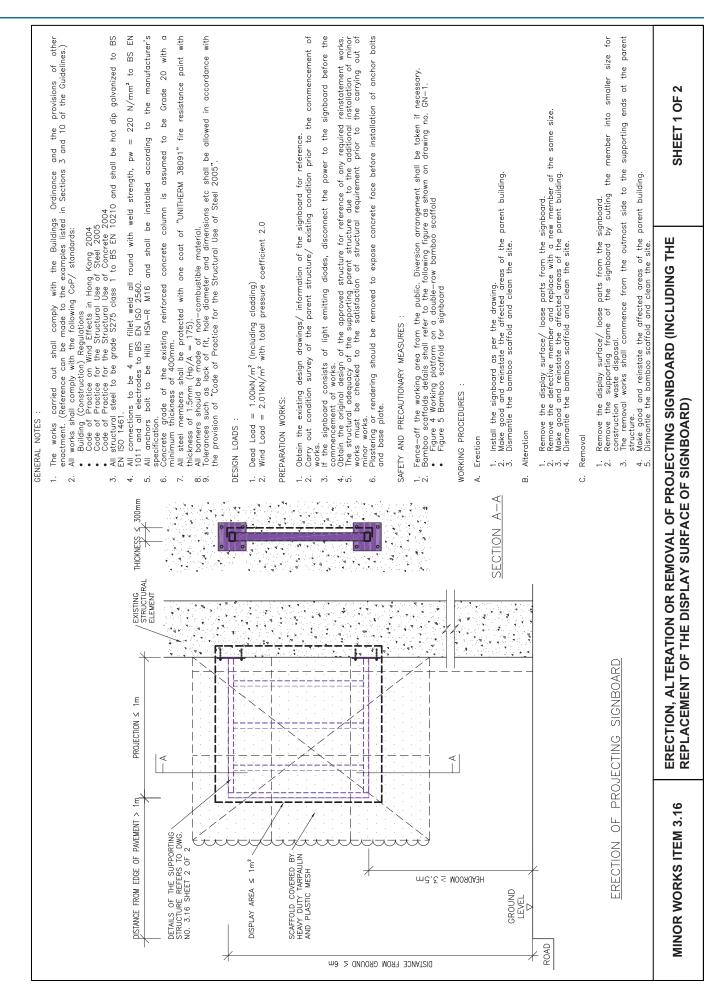

including waterproofing layer) of the parent building Removal

  I. Disconnect all electrical cable or wires and remove the existing photovoltaic system.

  2. Cut the supporting structure into manageable size by hand-held tools or machine for construction waste disposal.

  3. Make good and reinstate the affected area (including waterproofing layer) of the par and clean the site. Load =  $1.82 kN/m^2$  with force coeff. 2.0 (< 5m above site ground level) or  $3.64~kN/m^2$  force coeff. 2.0 on roof (< 100m above site area)

retrieve

Remarks: These cases exclude item 12 of the Designated Exempted Works.

### MINOR WORKS ITEM 3.15

# PHOTOVOLTAIC SYSTEM ON-GRADE OR ON A SLAB (OTHER THAN A CANTILEVERED ERECTION, ALTERATION OR REMOVAL OF SUPPORTING STRUCTURE FOR A SLAB)

#### က SHEET 1 OF









with

# FRONT ELEVATION

#### SIDE ELEVATION

Removal

7.7

Remove the display surface and replace with a new one using the same fixing method. Dismantle bamboo scaffold and clean the site.

ď

Wall signboards at overhead of shopfront should have

a minimum clearance of 2.5m from ground; and be structurally independent without supporting any roller shutter air—conditioning unit or being used for storage.  $\mathbf{E}$ 

### SHEET 1 OF 2

for

size

member into smaller

Remove the display surface/ loose parts from the signboard. Remove the supporting frame of the signboard by cutting the construction waste disposal.

The removal works shall commence from the top to the bottom. Make good and reinstate the affected areas of the parent building. Dismortle the bamboo soaffold and clean th