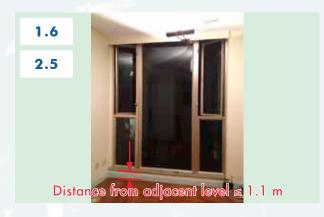

Comparatively less complex
(e.g. repair of external wall, repair
/ replacement of protective barrier,
construction / alteration / repair /
removal of window or window wall,
etc.)

Small-scale & common at household
(e.g. erection / alteration / removal of supporting frame for air-conditioners, drying rack & lightweight canopy, etc.)