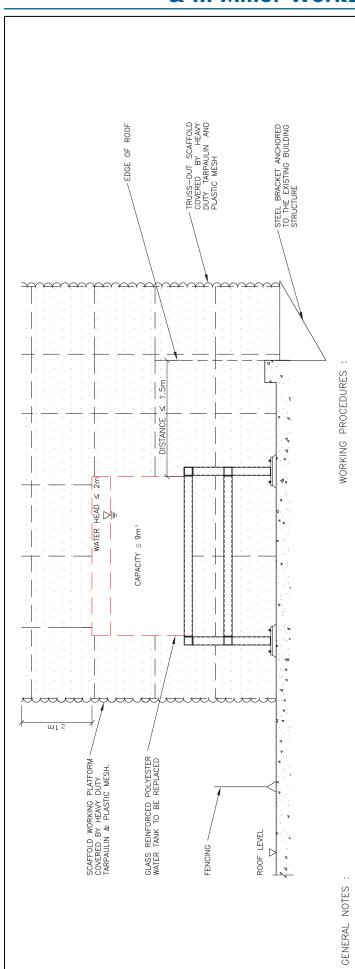

t item 2.11.
- construction waste pieces for Break down the concrete footings into small disposal. 2
  - Backfill and reinstate the top surface. 3

Remarks: This case excludes minor works item 3.2.

# **MINOR WORKS ITEM 2.2**

# REMOVAL OF SUPPORTING STRUCTURE FOR AN AIR CONDITIONING UNIT, WATER COOLING TOWER, SOLAR WATER HEATING SYSTEM OR PHOTOVOLTAIC SYSTEM

Disconnect all pipe works and cables connected to the water tank. Remove the panels of the existing glass reinforced polyester water tank. Reinstall the panels of the new glass reinforced polyester water tank in accordance

Reconnect all pipe works and cables to the newly installed water tank. Carry out test and commissioning to the newly installed water tank. Remove scaffold and clean the site.

with the original design.

the

the



The works carried out shall comply with the Buildings Ordinance and the provisions of other enactment. (Reference can be made to the examples listed in Sections  $\bf 3$ of other enactment. (Reference can be made to the and 10 of the Guidelines.)

PREPARATION WORKS:

- <u></u> prior for reference Obtain the original design drawings/ information commencement of works.
- ç Carry out condition survey of the parent structure/ existing condition prior commencement of works.
  - accordance with .⊑ be strictly should method Fabrication and installation
    - manufacturer's specification. Replacement of the water tank should be in accordance with the original design.

SAFETY AND PRECAUTIONARY MEASURES :

- be taken if Fence—off the working area from the public. Diversion arrangement shall <u>.</