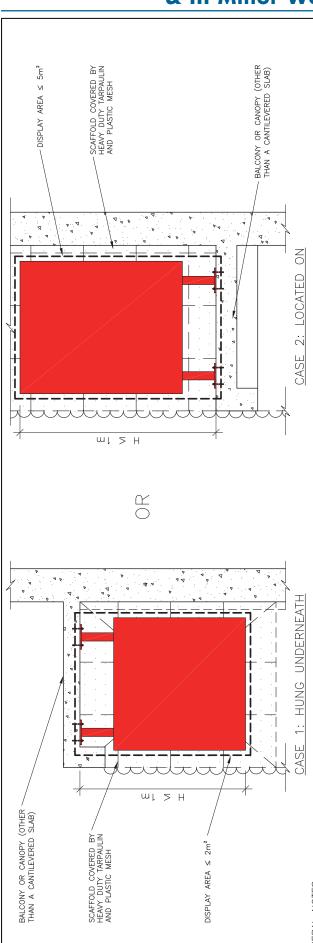

Projecting signboard contained within the prescribed prism:-

Rectangular planar area = 20m² (Maximum for Class I)
(Area shown dotted)

Thickness = 600mm (Maximum)

Remark: Refer to PNAP APP-126 Appendix G.