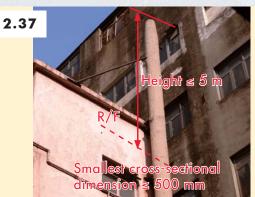

| 2.37 |  |  |
|----------------------------|-------------------------------------------------------------------------------------------------------------|------|--|--|
| Simple                     | Removal attached to external wall or on the roof of a building                                              |      |  |  |
| Comparison of Descriptions | Highest point ≤ 10m from the level of adjoining roof; & Highest point ≤ 5m from the level adjoining roof; & |      |  |  |
|                            | Not MW item 2.37 Smallest cross-sectional dimension : 500 mm.                                               |      |  |  |
| Other considerations       | Building (Demolition Works) Regulations 3 – Provision of precautionary measures.                            |      |  |  |





### 3.16 Removal of Unauthorized Floor Slab or Unauthorized Structure

| MW Items       | 1.30                                                                                                               | 2.32                                                                                                                 |  |  |
|----------------|--------------------------------------------------------------------------------------------------------------------|----------------------------------------------------------------------------------------------------------------------|--|--|
|                | Removal unauthorized structure (other than an architectural projection, canopy, frame or rack)                     |