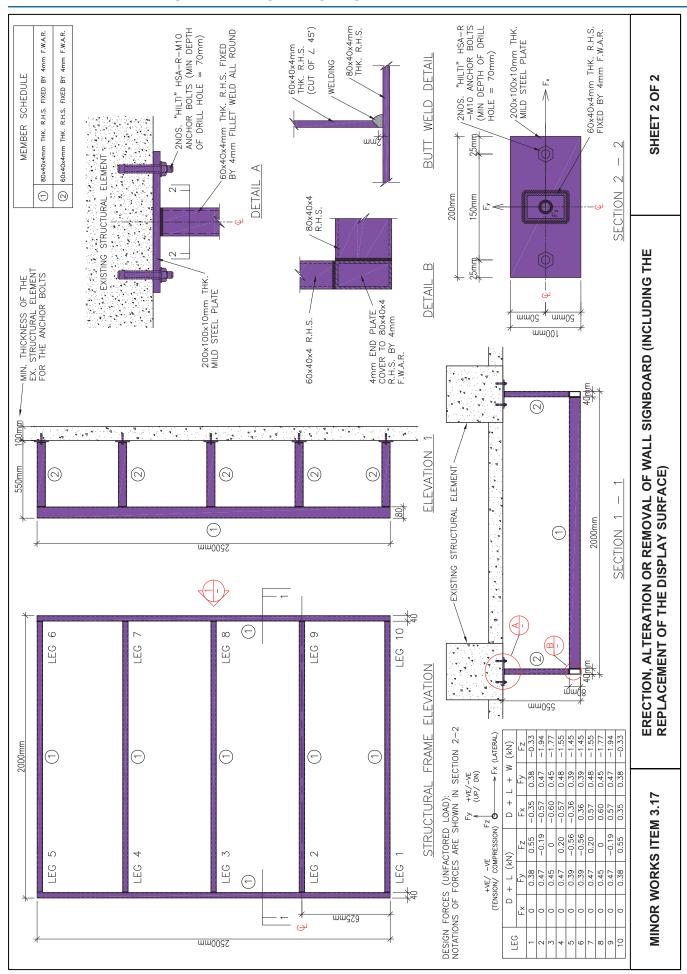

y independent without supporting any roller shutter air—conditioning unit or being used for storage.  $\mathbf{E}$ 

### SHEET 1 OF 2

for

size

member into smaller

Remove the display surface/ loose parts from the signboard. Remove the supporting frame of the signboard by cutting the construction waste disposal.

The removal works shall commence from the top to the bottom. Make good and reinstate the affected areas of the parent building. Dismortle the bamboo soaffold and clean the site.

# ERECTION, ALTERATION OR REMOVAL OF WALL SIGNBOARD (INCLUDING THE REPLACEMENT OF THE DISPLAY SURFACE)

This case excludes item 10 or 11 of the Designated Exempted Works. This item excludes signboard comprising of display system with light emitting diodes.

Remarks :

ō

2010/10

MINOR WORKS ITEM 3.17





of



10 The works carried out shall comply with the Buildings Ordinance and the provisions of other enactment. (Reference can be made to the examples listed in Sections 3 and the Guidelines.)

#### PREPARATION WORKS :

- Obtain the existing design drawings/ information of the signboard for reference.
- Carry out condition survey of the parent structure/ existing condition prior to the commencement of works. If the signboard consists of light emitting diodes, disconnect the power connected to the signboard before commencement of works. Obtain the original design of the approved structure for reference of any required reinstatement works.

# SAFETY AND PRECAUTIONARY MEASURES:

- Fence—off the working area from the public. Diversion arrangement shall be taken if necessary. Bamboo scaffol