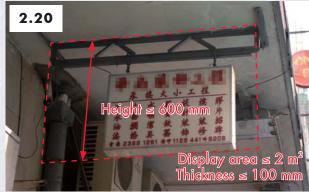

sting water<br/>proofing of the roof<br/>not damaged.</li> </ul>                                                                                                                     |         |      |
|                         | Harbour Planning     Guidelines for     Victoria Harbour     and its Harbour-     front Areas issued     by the Harbourt-     front Enhancement     Committee – Harbour     planning principles. |         |      |

B(P)R represents Building (Planning) Regulations; BA represents Building Authority; BO represents Buildings Ordinance; FSD represents Fire Services Department; HyD represents Highways Department; PNAP represents Practice Notes for Authorized Person, Registered Structural Engineers & Registered Geotechnical Engineers & TD represents Transport Department.





2.22



| MW Items                                | 1.22                                                                                                                                                                                                                                                 | 2.19                                                   | 3.17                                                                                                  |
|-----------------------------------------|------------------------------------------------------------------------------------------------------------------------------------------------------------------------------------------------------------------------------------------------------|------------------------------------------------