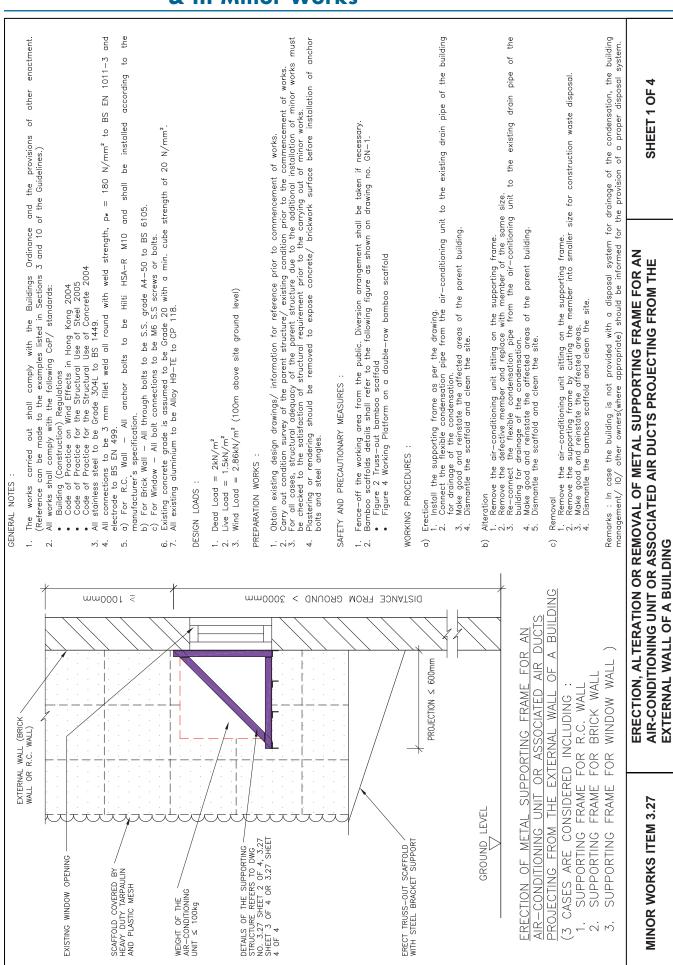

OOTING (NOT TO BE REMOVED)

ON-GRADE

DISPLAY AREA < 1m2

> THƏI∃H

- Remove the display surface/ loose parts from the signboard. Remove the supporting frame of the signboard by cutting the **←** ~i
- Remove the supporting frame of the signboard by cutting the member into smaller size for construction waste disposal.

  The removal works shall commence from the top to the bottom.

  Make good and reinstate the affected areas of the parent structure.

  Dismantle the bamboo scaffold and clean the site.
  - ы. 4. с.

# **MINOR WORKS ITEM 3.22**

REMOVAL OF OUTDOOR SIGNBOARD FIXED ON-GRADE (OTHER THAN THE REMOVAL OF THE SPREAD FOOTING OF OUTDOOR SIGNBOARD)







**MINOR WORKS ITEM 3.25** 

ERECTION, ALTERATION OR REMOVAL OF CANOPY PROJECTING FROM THE EXTERNAL WALL OF A BUILDING



BUILDING













10 made to the examples listed in Sections 3 and The works carried out shall comply with the Buildings Ordinance and the provisions of other enactment. (Reference can be of the Guidelines.

## PREPARATION WORKS

- Obtain the existing design drawings/ information of the signboard for reference prior to the commencement of works. Carry out condition survey of the parent structure/ existing condition prior to the commencement of works. - 2

# SAFETY AND PRECAUTIONARY MEASURES :

- Fence—off the working area from the public. Diversion arrangement shall be taken if necessary Bamboo scaffolds details shall refer to the following figures as shown on drawing no. GN—1:

   Figure 2 Truss—out bamboo scaffold

   Figure 4 Working platform on a double—row bamboo scaffold -; c;

## WORKING