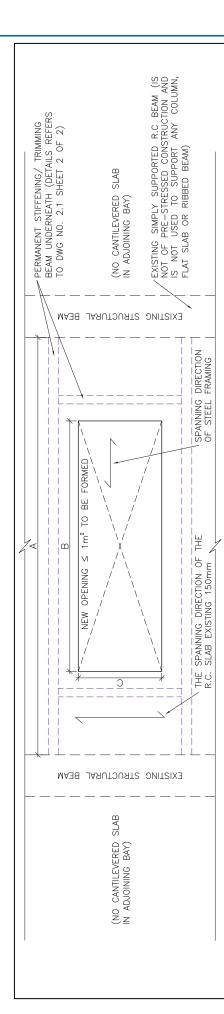

| 00 A 03                           |
| Steel                                                 | Purple              | 24 C 39                           |
| Sanitary fittings                                     | Yellow              | 10 E 55                           |
| Provision for the disabled e.g. toilets, lifts, ramps | Green               | 12 E 53                           |

### Notes:

- 1. Ducts, light-wells and lift shafts should be left uncoloured.
- 2. For elevations and the larger plan areas, colouring may be in lighter washes of the preferred colours in order to avoid a garish effect e.g. concreted, tiled or plastered areas.
- 3. A light colour wash should be used to identify phased development.
- 4. A colour legend or key should be added to all sets of drawings.







### GENERAL NOTES

of 10 The works carried out shall comply with the Buildings Ordinance and the provisions other enactment. (Reference can be made to the examples listed in Sections 3 and

The contractor is required to submit the method statement to the Building Authority prior to the commencement of demolition works.

existing design drawings/ information

prior to

for reference

existing condition and

Spanning direction(s) of existing slab to be checked from existing design drawing. The existing parent structure must be checked to the satisfaction of structural adequacy prior to the installation of minor works item.

structural design/ justification prior to the commencement of works.

Carry out condition survey of the parent structure/

commencement of works.

3

Obtain

7

<u>.</u