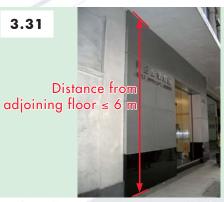

| s of the external wall / roof (if being                                                                                                          |  |
|                                         | <ul> <li>B(C)R 48 – Making the roof weatherproof.</li> <li>PNAP ADV-31 / PNRC 67 – Proper design &amp; specification for external rendering / tiling works.</li> </ul> | <ul> <li>B(C)R 39 &amp; PNAP APP-16 –         Proper specification of material, fixings, strength &amp; durability for cladding.     </li> </ul> |  |

B(C)R represents Building (Construction) Regulations; PNAP represents Practice Notes for Authorized Person, Registered Structural Engineers & Registered Geotechnical Engineers & PNRC represents Practice Notes for Registered Contractors.





#### 3.7 Fence Wall or External Mesh Fence

| MW Items                   | 1.7                                                                                                                                                                                                                                                                                                                                                                                         | 2.6                 | 1.8              | 2.7  |  |
|----------------------------|--------------------------------------------------------------------------------------------------------------------------------------------------------------------------------------------------------------------------------------------------------------------