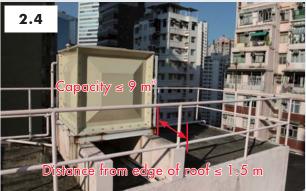

#### 3.3 Drainage

| MW Items                | 2.30                                                                                                                                   | 3.23                                                          | 3.24                      |
|-------------------------|----------------------------------------------------------------------------------------------------------------------------------------|---------------------------------------------------------------|---------------------------|
| Simple<br>Comparison of | Erection, alteration or rendrain                                                                                                       | Removal of aboveground drain                                  |                           |
| Descriptions            |                                                                                                                                        | erection of which<br>unauthorized                             |                           |
|                         | No additional load to car                                                                                                              | ntilevered slab;                                              |                           |
|                         | Not MW item 3.23.  Not involve main pipe, other than the replacement of components at existing junctions; &                            |                                                               |                           |
|                         |                                                                                                                                        | Not involve embedded pipe, other than through a wall or slab. |                           |
| Other                   | • B(SSFPDWL)R 11 – Pro                                                                                                                 | oper disposal of soil.                                        |                           |
| considerations          | • B(SSFPDWL)R 24 & 25                                                                                                                  | 5 — Provision of traps in sc                                  | oil & waste pipes.        |
|                         | <ul> <li>B(SSFPDWL)R 28 – Co</li> </ul>                                                                                                | ontrol of bends in soil & w                                   | aste pipes.               |
|                         | • B(SSFPDWL)R 29, PNAP APP-93 & PNAP ADV-14 – Provision of access for repair & maintenance.                                            |                                                               |                           |
|                         | <ul> <li>B(SSFPDWL)R 34 – Co</li> </ul>                                                                                                | ontrol of the materials for p                                 | oipes.                    |
|                         | <ul> <li>PNAP APP-133 – Using cast iron pipes of acceptable performance<br/>requirements / standards.</li> </ul>                       |                                                               |                           |
|                         | <ul> <li>FRC Code para. 10 – Protection of openings for the passage of pipes<br/>through fire resisting walls &amp; floors.</li> </ul> |                                                               |                           |
|                         | Agreement from the IC common part) should                                                                                              | O / co-owners of the exter<br>be sought.                      | nal wall / roof (if being |