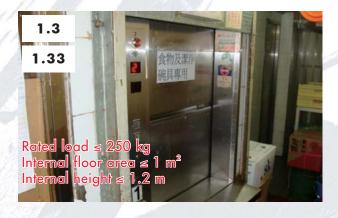

#### 3.1 Building Works Associated with Service Lift, Stairlift or Lift Platform

| MW Items                                                                        | 1.3                                                                                                                                     | 1.33                    |  |
|---------------------------------------------------------------------------------|-----------------------------------------------------------------------------------------------------------------------------------------|-------------------------|--|
| Simple                                                                          | installation or alteration of service lift                                                                                              | removal of service lift |  |
| Comparison of Descriptions                                                      | No additional load to cantilevered slab;                                                                                                |                         |  |
|                                                                                 | Not involve alteration of structural elements, except a simply supported beam that –                                                    |                         |  |
|                                                                                 | (i) not of pre-stressed construction; &                                                                                                 |                         |  |
|                                                                                 | (ii) not used to support any column, flat slab or ribbed beam.                                                                          |                         |  |
|                                                                                 | Rated load of lift ≤ 250 kg;                                                                                                            |                         |  |
| Internal floor area of lift car ≤ 1 m²; &  Internal height of lift car ≤ 1.2 m. |                                                                                                                                         |                         |  |
|                                                                                 |                                                                                                                                         |                         |  |
| Other considerations                                                            | B(C)R 9A, Lift Code & PNAP APP-29 – construction of lift well, lift pit, machine room, etc. for the service lift.                       |                         |  |
|                                                                                 | <ul> <li>B(C)R 90 &amp; FRC Code para. 11.1 &amp; 11.2 – provision of fire resistir<br/>construction to the vertical shafts.</li> </ul> |                         |  |
|                                                                                 | <ul> <li>Associated slab openings may be MW ite</li> </ul>                                                                              | em 1.2 or 2.1.          |  |

B(C)R represents Building (Construction) Regulations; FRC Code represents Code of Practice for Fire Resisting Construction 1996; Lift Code represents Code of Practice on the Design & Construction of Buildings & Building Works for the Installation & Safe Use of Lifts and Escalators & PNAP represents Practice Notes for Authorized Person, Registered Structural Engineers & Registered Geotechnical Engineers.