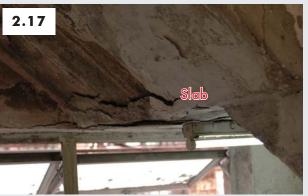

#### 1.3.1 Cantilevered Structure

A cantilevered structure is a beam or slab or a combination of beam and slab supported on one end only. Common examples of this type of structural elements are projecting structures located on the exterior of building like canopies, balconies, bay windows, air-conditioner hoods, architectural fins and flower racks, etc.