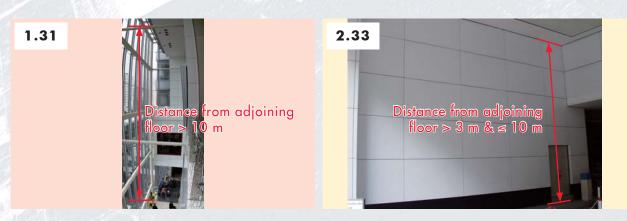

#### 3.2 Canopy

| MW Items                   | 1.27                                                                                                                                                                                                | 3.25                                           | 3.37                 | 3.38                                                     |
|----------------------------|-----------------------------------------------------------------------------------------------------------------------------------------------------------------------------------------------------|------------------------------------------------|----------------------|----------------------------------------------------------|
| Simple                     | Erection, alteration or removal                                                                                                                                                                     |                                                | Strengthening        | Alteration                                               |
| Comparison of Descriptions |                                                                                                                                                                                                     |                                                | unauthorized         |                                                          |
|                            | projecting from ext                                                                                                                                                                                 | ernal wall                                     |                      |                                                          |
|                            | over an entrance<br>to the building;                                                                                                                                                                |                                                |                      |                                                          |
|                            | No additional load                                                                                                                                                                                  | to cantilevered slak                           | o;                   |                                                          |
|                            | Not constructed of                                                                                                                                                                                  | concrete;                                      |                      |                                                          |
|                            | Project > 500<br>mm & ≤ 2 m; &                                                                                                                                                                      |                                                |                      | Project > 500 mm<br>& ≤ 750 mm<br>immediately<br>before; |
|                            |                                                                                                                                                                                                     |                                                |                      | Project ≤ 500 mm<br>immediately after;<br>&              |
|                            | Highest point > 3 m from ground.  If highest point ≤ 3 m from gnot project over any street / part of the building.                                                                                  |                                                | y street / common    |                                                          |
| Other considerations       | <ul> <li>B(P)R 10(1) – Adequate clearance (clearance ≥ 5.5 m &amp; ≤ 7.5 m) beneath<br/>the canopy if it is within 600 mm of the outer edge of a footpath or<br/>projecting over a road.</li> </ul> |                                                |                      |                                                          |
|                            |                                                                                                                                                                                                     | dequate clearance (<br>nopy if it is over a fo |                      | & ≤ 7.5 m)                                               |
|                            |                                                                                                                                                                                                     | rovision of adequate                           |                      | · ·                                                      |
|                            |                                                                                                                                                                                                     | lot projecting over com the centre line of     |                      | f its width or                                           |
|                            |                                                                                                                                                                                                     | doorway to the top o                           |                      |                                                          |
|                            | B(P)R 2 & 31 – Min. dimension of the unobstructed horizontal planes of the open air not affected when fixing canopies at light wells or reentrants.                                                 |                                                |                      |                                                          |
|                            | • PNAP APP-139                                                                                                                                                                                      | - Allowing for the                             | wind channel down    | effect in design.                                        |
|                            |                                                                                                                                                                                                     | n the IO / co-owner<br>hould be sought.        | s of the external wa | ll / roof (if being                                      |