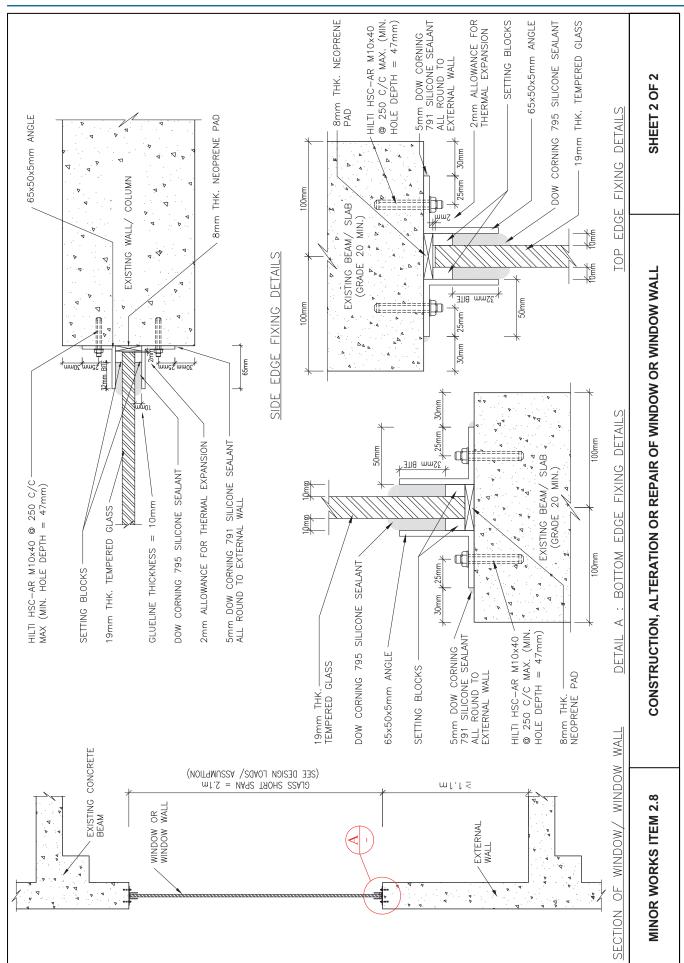

owing figures as shown on drawing no. GN-1.

   Figure 2 Truss—out bamboo scaffold

   Figure 4 Working platform on a double—row bamboo scaffold <del>.</del> ∠;

# WORKING PROCEDURES :

- Remove the existing glass reinforced polyester water tank and any associated pipe work and cable if necessary. (Ensure all water pipes and electrical cable or wires have been disconnected prior to any removal works.)
  Cut the supporting structure into manageable size by hand—held tools or machine and retrieve for construction waste disposal.
  Make good and reinstate the affected areas (including waterproofing) where necessary.
  Dismantle the bamboo scaffold and clean the site.

# **MINOR WORKS ITEM 2.4**

# REMOVAL OF GLASS REINFORCED POLYESTER WATER TANK LOCATED ON THE ROOF OF A BUILDING



















- Diversion arrangement shall be taken if necessary. trench is more than 1.2m. Erection method shall be published by Utilities Technical Liaison Committee Engineering Office Civil Engineering Department Engineering Fence—off the working area from the public. Shoring support is required if the depth of referred to "Guide to Trench Excavations". to "Guide to Ireliul Constitution" s Department and Geotechnical Highways
- The sizes of the structural members (e.g timber boards, struts and walings) and the spacings between struts depend on the actual excavation depth, ground conditions and other factors affecting the loading on the shoring system.

  Half timber board shoring may be adequate for moderately firm to firm soil provided that the groundwater level is below the bottom of the tre