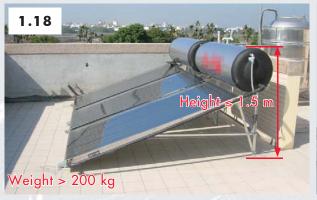

#### 3.1 Building Works Associated with Service Lift, Stairlift or Lift Platform

| MW Items                                                                        | 1.3                                                                                                                                     | 1.33                    |  |
|---------------------------------------------------------------------------------|-----------------------------------------------------------------------------------------------------------------------------------------|-------------------------|--|
| Simple                                                                          | installation or alteration of service lift                                                                                              | removal of service lift |  |
| Comparison of Descriptions                                                      | No additional load to cantilevered slab;                                                                                                |                         |  |
|                                                                                 | Not involve alteration of structural elements, except a simply supported beam that –                                                    |                         |  |
|                                                                                 | (i) not of pre-stressed construction; &                                                                                                 |                         |  |
|                                                                                 | (ii) not used to support any column, flat slab or ribbed beam.                                                                          |                         |  |
|                                                                                 | Rated load of lift ≤ 250 kg;                                                                                                            |                         |  |
| Internal floor area of lift car ≤ 1 m²; &  Internal height of lift car ≤ 1.2 m. |                                                                                                                                         |                         |  |
|                                                                                 |                                                                                                                                         |                         |  |
| Other considerations                                                            | B(C)R 9A, Lift Code & PNAP APP-29 – construction of lift well, lift pit, machine room, etc. for the service lift.                       |                         |  |
|                                                                                 | <ul> <li>B(C)R 90 &amp; FRC Code para. 11.1 &amp; 11.2 – provision of fire resistir<br/>construction to the vertical shafts.</li> </ul> |                         |  |
|                                                                                 | <ul> <li>Associated slab openings may be MW ite</li> </ul>                                                                              | em 1.2 or 2.1.          |  |

| MW Items                | 1.4                                                                                                                | 1.34                                                                                                              |
|-------------------------|--------------------------------------------------------------------------------------------------------------------|-------------------------------------------------------------------------------------------------------------------|
| Simple<br>Comparison of | installation or alteration of stairlift or lifting platform                                                        | removal of stairlift or lifting platform                                                                          |
| Descriptions            | No additional load to cantilevered slab;                                                                           |                                                                                                                   |
|                         | Not involve alteration of structural elements, except a simply supported beam that –                               |                                                                                                                   |
|                         | (i) not of pre-stressed construction; &                                                                            |                                                                                                                   |
|                         | <ul><li>(ii) not used to support any column,<br/>flat slab or ribbed beam.</li></ul>                               |                                                                                                                   |
| Other considerations    | B(P)R 72, PNAP APP-41 & BFA Ma<br>signs of stairlift or lifting platform f<br>provision of vertical transportation | nual Div. 13 & 19 – provision of clear<br>or used by persons with a disability &<br>to persons with a disability. |
|                         | Stairlift / platform not located inside the required staircase; &                                                  |                                                                                                                   |
|                         | <ul> <li>Existing provision under BFA<br/>Manual not contravened.</li> </ul>                                       |                                                                                                                   |