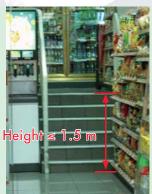

#### 3.1 Building Works Associated with Service Lift, Stairlift or Lift Platform

| MW Items                                                                        | 1.3                                                                                                                                     | 1.33                    |  |
|---------------------------------------------------------------------------------|-----------------------------------------------------------------------------------------------------------------------------------------|-------------------------|--|
| Simple                                                                          | installation or alteration of service lift                                                                                              | removal of service lift |  |
| Comparison of Descriptions                                                      | No additional load to cantilevered slab;                                                                                                |                         |  |
|                                                                                 | Not involve alteration of structural elements, except a simply supported beam that –                                                    |                         |  |
|                                                                                 | (i) not of pre-stressed construction; &                                                                                                 |                         |  |
|                                                                                 | (ii) not used to support any column, flat slab or ribbed beam.                                                                          |                         |  |
|                                                                                 | Rated load of lift ≤ 250 kg;                                                                                                            |                         |  |
| Internal floor area of lift car ≤ 1 m²; &  Internal height of lift car ≤ 1.2 m. |                                                                                                                                         |                         |  |
|                                                                                 |                                                                                                                                         |                         |  |
| Other considerations                                                            | B(C)R 9A, Lift Code & PNAP APP-29 – construction of lift well, lift pit, machine room, etc. for the service lift.                       |                         |  |
|                                                                                 | <ul> <li>B(C)R 90 &amp; FRC Code para. 11.1 &amp; 11.2 – provision of fire resistir<br/>construction to the vertical shafts.</li> </ul> |                         |  |
|                                                                                 | <ul> <li>Associated slab openings may be MW ite</li> </ul>                                                                              | em 1.2 or 2.1.          |  |