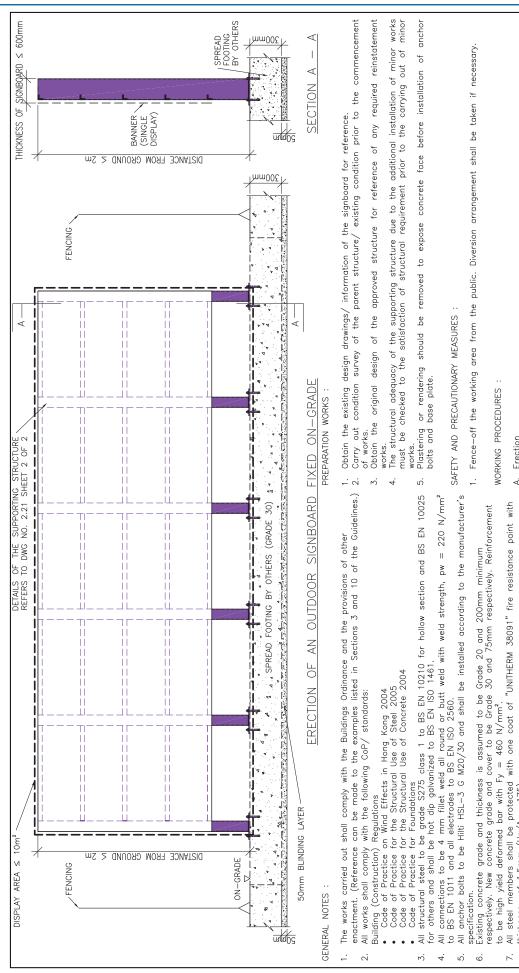

d steel bar and apply primer to steel bar and the steel bar and steel bar an steel bar with the same size is required. The lap length for the existing/ new steel bar shall be dependent on the type of repair mortar adopted and shall be in accordance with the supplier's instructions.
  - proprietary specialized repair mortar system according to supplier's instructions.
    - procedure 1 to 3 to both vertical and horizontal rebars
- Make good and reinstate the affected areas of the parent building. Remove the bamboo scaffold and clean the site.

## **MINOR WORKS ITEM 2.15**

REPLACEMENT OF DETERIORATED REBAR AT R.C. WALL

# REPAIR OF EXTERNAL REINFORCED CONCRETE WALL (OTHER THAN A LOAD BEARING WALL) OF A BUILDING

SECTION A-A

MIN. 25mm CONCRETE COVER

RUSTY PART TO BE REMOVED

















anchor works. Plastering or rendering should be removed to expose concrete face before installation of Ď.

## SAFETY AND PRECAUTIONARY MEASURES

Erection
1. Install the signboard as per the drawing.
2. Made good and reinstate the affected areas of the parent building.
3. Dismantle the bamboo scaffold and clean the site. WORKING PROCEDURES :

1. Fence—off the working area from the public. Diversion arrangement shall be taken if necessary.

Ą

Alteration

m

Tolerances such as lack of fit, hole diameter and dimensions etc shall be allowed in accordance with the provision of "Code of Practice for the Structural Use of Steel 2005". All banners should be made of non-combustible material and fixed on the horizontal members

thickness of 1.5mm (Hp/A = 175).

ω

5.

ø.

4.

1. Remove the display