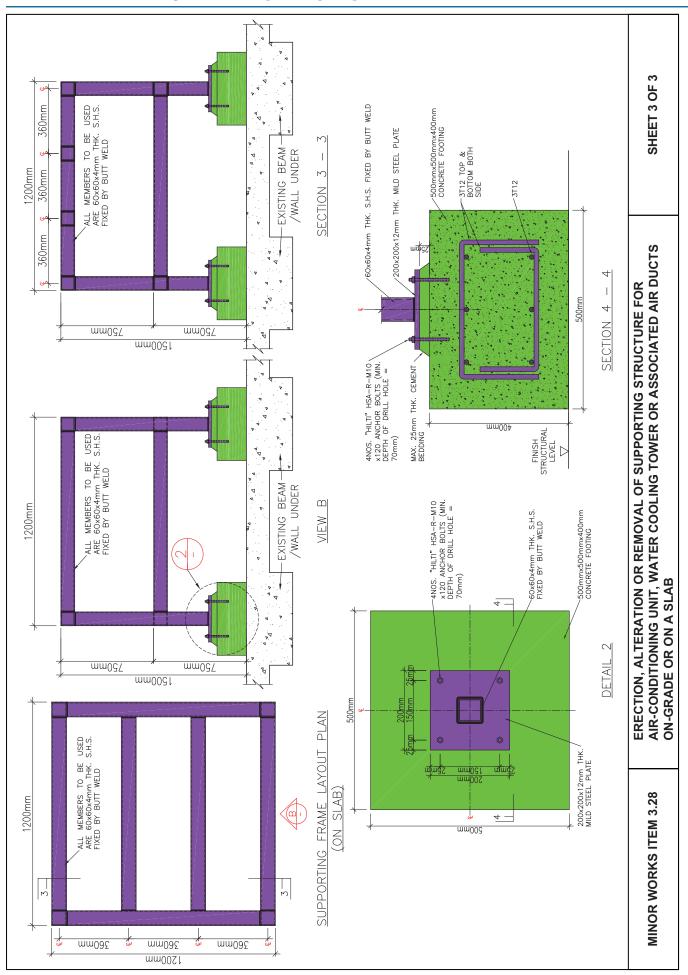

(NOT TO BE REMOVED)

ON-GRADE

DISPLAY AREA < 1m2

> THƏI∃H

- Remove the display surface/ loose parts from the signboard. Remove the supporting frame of the signboard by cutting the **←** ~i
- Remove the supporting frame of the signboard by cutting the member into smaller size for construction waste disposal.

  The removal works shall commence from the top to the bottom.

  Make good and reinstate the affected areas of the parent structure.

  Dismantle the bamboo scaffold and clean the site.
  - ы. 4. с.

# **MINOR WORKS ITEM 3.22**

REMOVAL OF OUTDOOR SIGNBOARD FIXED ON-GRADE (OTHER THAN THE REMOVAL OF THE SPREAD FOOTING OF OUTDOOR SIGNBOARD)







**MINOR WORKS ITEM 3.25** 

ERECTION, ALTERATION OR REMOVAL OF CANOPY PROJECTING FROM THE EXTERNAL WALL OF A BUILDING



BUILDING













10 made to the examples listed in Sections 3 and The works carried out shall comply with the Buildings Ordinance and the provisions of other enactment. (Reference can be of the Guidelines.

## PREPARATION WORKS

- Obtain the existing design drawings/ information of the signboard for reference prior to the commencement of works. Carry out condition survey of the parent structure/ existing condition prior to the commencement of works. - 2

# SAFETY AND PRECAUTIONARY MEASURES :

- Fence—off the working area from the public. Diversion arrangement shall be taken if necessary Bamboo scaffolds details shall refer to the following figures as shown on drawing no. GN—1:

   Figure 2 Truss—out bamboo scaffold

   Figure 4 Working platform on a double—row bamboo scaffold -; c;

## WORKING PROCED