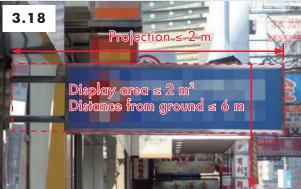

Projecting signboard contained within the prescribed prism:-

Rectangular planar area = 20m² (Maximum for Class I)
(Area shown dotted)

Thickness = 600mm (Maximum)

Remark: Refer to PNAP APP-126 Appendix G.