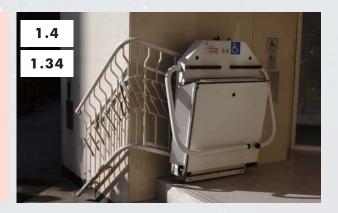

| MW Items                | 1.4                                                                                                                | 1.34                                                                                                              |
|-------------------------|--------------------------------------------------------------------------------------------------------------------|-------------------------------------------------------------------------------------------------------------------|
| Simple<br>Comparison of | installation or alteration of stairlift or lifting platform                                                        | removal of stairlift or lifting platform                                                                          |
| Descriptions            | No additional load to cantilevered slab;                                                                           |                                                                                                                   |
|                         | Not involve alteration of structural elements, except a simply supported beam that –                               |                                                                                                                   |
|                         | (i) not of pre-stressed construction; &                                                                            |                                                                                                                   |
|                         | <ul><li>(ii) not used to support any column,<br/>flat slab or ribbed beam.</li></ul>                               |                                                                                                                   |
| Other considerations    | B(P)R 72, PNAP APP-41 & BFA Ma<br>signs of stairlift or lifting platform f<br>provision of vertical transportation | nual Div. 13 & 19 – provision of clear<br>or used by persons with a disability &<br>to persons with a disability. |
|                         | Stairlift / platform not located inside the required staircase; &                                                  |                                                                                                                   |
|                         | <ul> <li>Existing provision under BFA<br/>Manual not contravened.</li> </ul>                                       |                                                                                                                   |

B(P)R represents Building (Planning) Regulations; BFA Manual represents Design Manual – Barrier Free Access 2008 & PNAP represents Practice Notes for Authorized Person, Registered Structural Engineers & Registered Geotechnical Engineers.