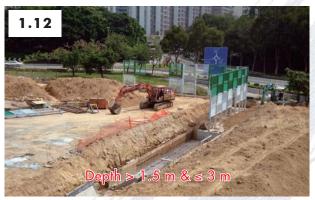

B(SSFPDWL)R represents Building (Standards of Sanitary Fitments, Plumbing, Drainage Works and Latrines) Regulations & PNAP represents Practice Notes for Authorized Person, Registered Structural Engineers & Registered Geotechnical Engineers.