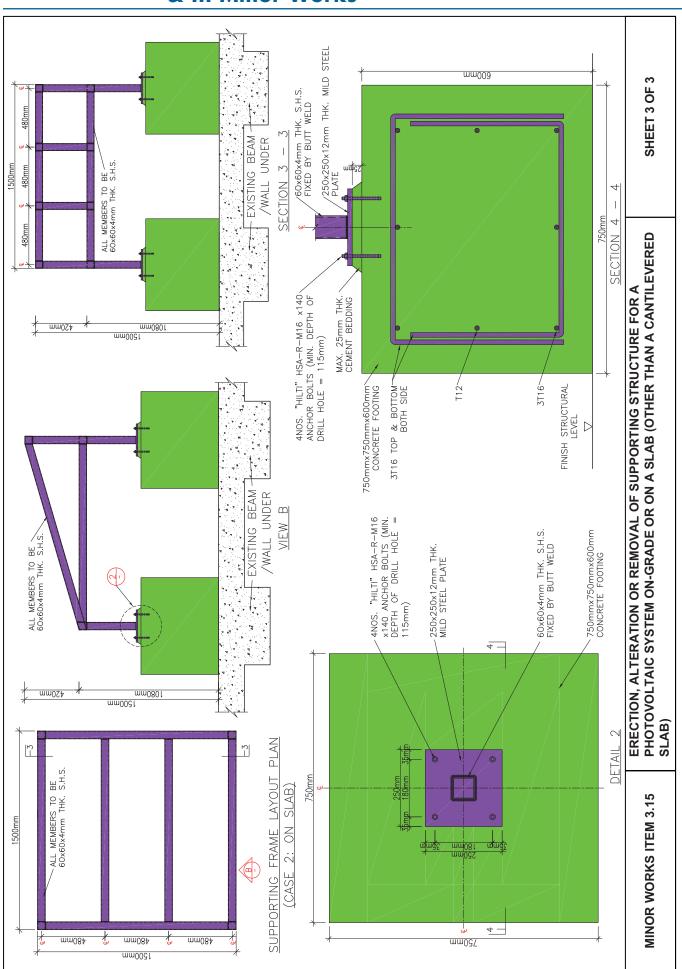

(including waterproofing layer) of the parent building Removal

  I. Disconnect all electrical cable or wires and remove the existing photovoltaic system.

  2. Cut the supporting structure into manageable size by hand-held tools or machine for construction waste disposal.

  3. Make good and reinstate the affected area (including waterproofing layer) of the par and clean the site. Load =  $1.82 kN/m^2$  with force coeff. 2.0 (< 5m above site ground level) or  $3.64~kN/m^2$  force coeff. 2.0 on roof (< 100m above site area)

retrieve

Remarks: These cases exclude item 12 of the Designated Exempted Works.

### MINOR WORKS ITEM 3.15

# PHOTOVOLTAIC SYSTEM ON-GRADE OR ON A SLAB (OTHER THAN A CANTILEVERED ERECTION, ALTERATION OR REMOVAL OF SUPPORTING STRUCTURE FOR A SLAB)

#### က SHEET 1 OF









with

# FRONT ELEVATION

#### SIDE ELEVATION

Removal

7.7

Remove the display surface and replace with a new one using the same fixing method. Dismantle bamboo scaffold and clean the site.

ď

Wall signboards at overhead of shopfront should have

a minimum clearance of 2.5m from ground; and be structurally independent without supporting any roller shutter air—conditioning unit or being used for storage.  $\mathbf{E}$ 

### SHEET 1 OF 2

for

size

member into smaller

Remove the display surface/ loose parts from the signboard. Remove the supporting frame of the signboard by cutting the construction waste disposal.

The removal works shall commence from the top to the bottom. Make good and reinstate the affected areas of the parent building. Dismortle the bamboo soaffold and clean