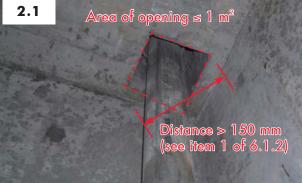

|                                                                             |  |  |

B(C)R represents Building (Construction) Regulations; Concrete Code represents Code of Practice for Structural Use of Concrete 2004; PNAP represents Practice Notes for Authorized Person, Registered Structural Engineers & Registered Geotechnical Engineers & PNRC represents Practice Notes for Registered Contractors.





#### 3.13 Protective Barrier (other than an External RC or Block Wall)

| MW Items                   | 1.6