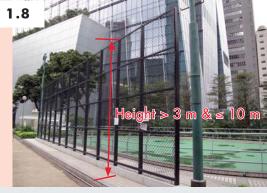

#### 3.2 Canopy

| MW Items                   | 1.27                                                                                                                                                                                                | 3.25                                           | 3.37                 | 3.38                                                     |
|----------------------------|-----------------------------------------------------------------------------------------------------------------------------------------------------------------------------------------------------|------------------------------------------------|----------------------|----------------------------------------------------------|
| Simple                     | Erection, alteration or removal                                                                                                                                                                     |                                                | Strengthening        | Alteration                                               |
| Comparison of Descriptions |                                                                                                                                                                                                     |                                                | unauthorized         |                                                          |
|                            | projecting from ext                                                                                                                                                                                 | ernal wall                                     |                      |                                                          |
|                            | over an entrance<br>to the building;                                                                                                                                                                |                                                |                      |                                                          |
|                            | No additional load                                                                                                                                                                                  | to cantilevered slak                           | o;                   |                                                          |
|                            | Not constructed of                                                                                                                                                                                  | concrete;                                      |                      |                                                          |
|                            | Project > 500<br>mm & ≤ 2 m; &                                                                                                                                                                      |                                                |                      | Project > 500 mm<br>& ≤ 750 mm<br>immediately<br>before; |
|                            |                                                                                                                                                                                                     |                                                |                      | Project ≤ 500 mm<br>immediately after;<br>&              |
|                            | Highest point > 3 m from ground.  If highest point ≤ 3 m from gnot project over any street / part of the building.                                                                                  |                                                | y street / common    |                                                          |
| Other considerations       | <ul> <li>B(P)R 10(1) – Adequate clearance (clearance ≥ 5.5 m &amp; ≤ 7.5 m) beneath<br/>the canopy if it is within 600 mm of the outer edge of a footpath or<br/>projecting over a road.</li> </ul> |                                                |                      |                                                          |
|                            |                                                                                                                                                                                                     | dequate clearance (<br>nopy if it is over a fo |                      | & ≤ 7.5 m)                                               |
|                            |                                                                                                                                                                                                     | rovision of adequate                           |                      | · ·                                                      |
|                            |                                                                                                                                                                                                     | lot projecting over com the centre line of     |                      | f its width or                                           |
|                            |                                                                                                                                                                                                     | doorway to the top o                           |                      |                                                          |
|                            | B(P)R 2 & 31 – Min. dimension of the unobstructed horizontal planes of the open air not affected when fixing canopies at light wells or reentrants.                                                 |                                                |                      |                                                          |
|                            | • PNAP APP-139                                                                                                                                                                                      | - Allowing for the                             | wind channel down    | effect in design.                                        |
|                            |                                                                                                                                                                                                     | n the IO / co-owner<br>hould be sought.        | s of the external wa | ll / roof (if being                                      |