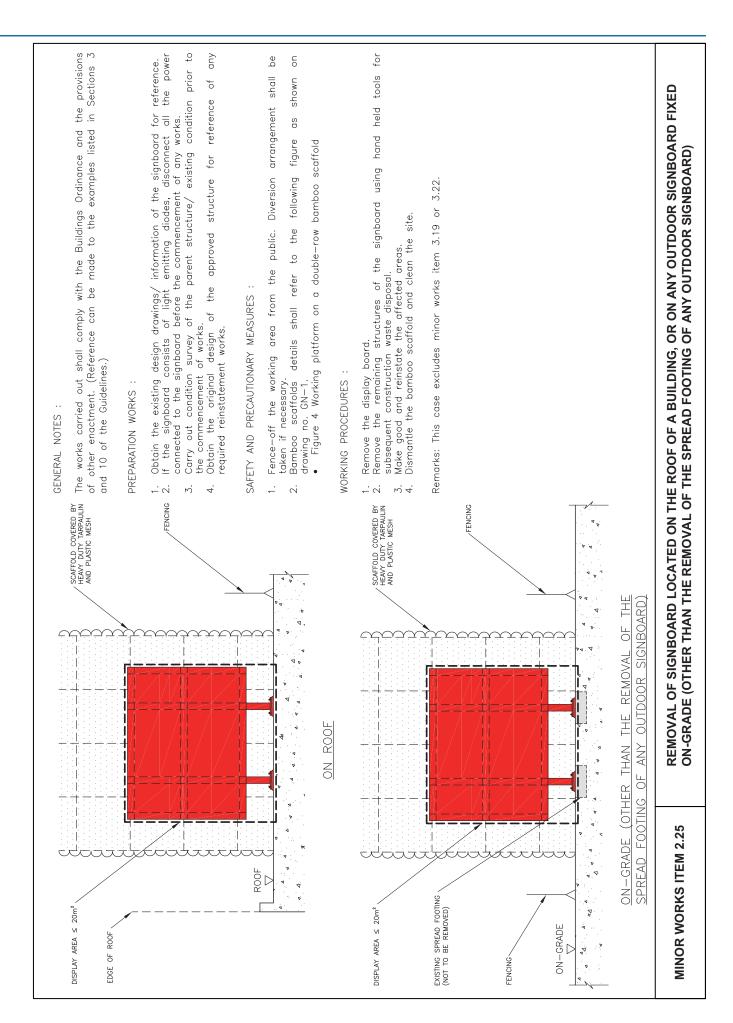

mply with the Buildings Ordinance and the provisions of other enactment. (Reference can be made to the examples listed in Sections 3 and 10 of the Guidelines.)

- ç for reference
- Carry out condition survey of the parent structure/ existing condition prior to the commencement of works.
  - for is suitable Check the catalogue of the new display surface to ensure it
- 1. Fence—off the working area from the public. Diversion arrangement shall be taken
- if necessary. Bamboo scaffolds details shall refer to the following figure as shown on drawing no. GN-1.
- Remove the display surface and re-install the new surface using the same fixing

## **MINOR WORKS ITEM 2.23**

REPLACEMENT OF THE DISPLAY SURFACE OF SIGNBOARD REFERRED TO IN ITEM 1.20, 1.21, 1.22, 1.23, 2.18, 2.19, 2.20, 2.21 OR 2.22







← GW 4.

oę to the signboard before the commencement reinstatement works. commencement of works. Carry out condition survey of the parent structure/ existing condition prior to the lf the signboard consists of light emitting diodes, disconnect the power connected Obtain the original design of the approved structure for reference of any required

SAFETY AND PRECAUTIONARY MEASURES:

Fence—off the working area from the public. Diversion arrangement shall be taken if necessary. Bamboo scaffolds details shall refer to the following figure as shown on drawing no. GN—1.

• Figure 4 Working platform on a double—row bamboo scaffold ←. ८.

WORKING PROCEDURES :

Remove the display surface/ loose parts from the signboard.

Remove the supporting frame of the signboard by cutting the member into sma