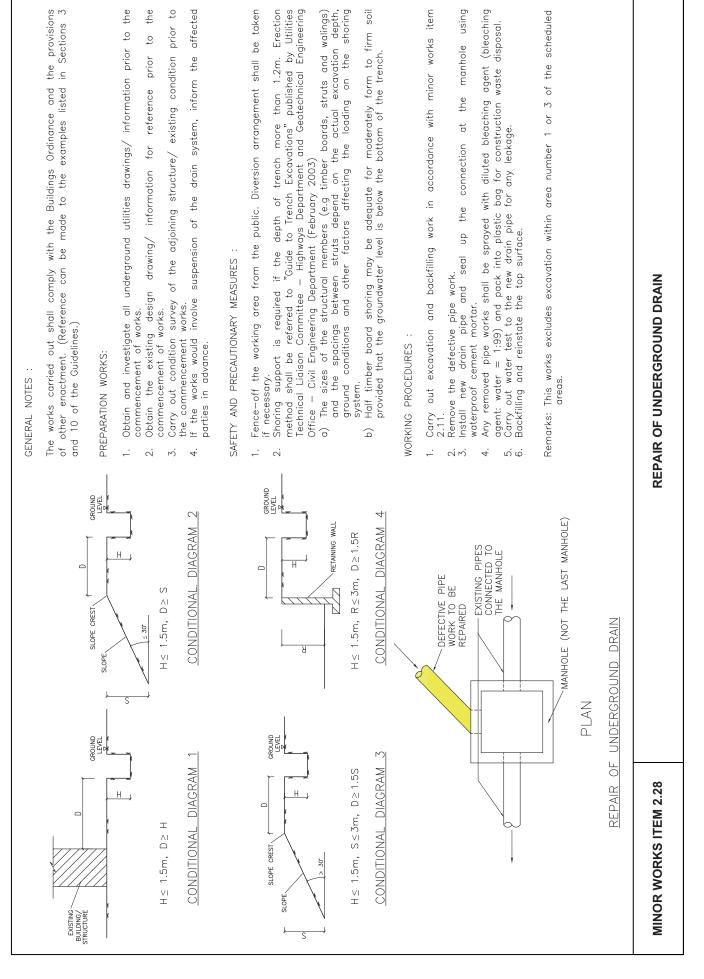

on a double—row bamboo scaffold

   Figure 5 Bamboo scaffold for signboard

## WORKING PROCEDURES

- Remove the display surface/ loose parts from the signboard.

  Remove the hanging down sign by cutting the member into smaller size from the bottom to the top for construction waste disposal or remove the supporting frame of signboard in case 2 by cutting the member into smaller size from the top to the bottom for construction waste disposal.

  Make good and reinstate the affected areas (including waterproofing) of the parent building.

the

Dismantle the bamboo scaffold and clean the site.

Remarks : This case excludes minor works item 3.21.

## MINOR WORKS ITEM 2.27

# REMOVAL OF SIGNBOARD LOCATED ON OR HUNG UNDERNEATH THE SOFFIT OF A BALCONY OR CANOPY (OTHER THAN A CANTILEVERED SLAB)



be taken

the

#### The works carried out shall comply with the Buildings Ordinance and the provisions of other enactment. (Reference can be made to the examples listed in Sections 3 and Obtain and investigate all underground utilities drawings/ information prior to the Carry out condition survey of the adjoining structure/ existing condition prior to The sizes of the structural members (e.g timber boards, struts and walings) and the spacings between struts depend on the actual excavation depth, ground conditions and other factors affecting the loading on the shoring If the works would involve suspension of the drain system, inform the affected method shall be referred to "Guide to Trench Excavations" published by Utilities Technical Liaison Committee — Highways Department and Geotechnic