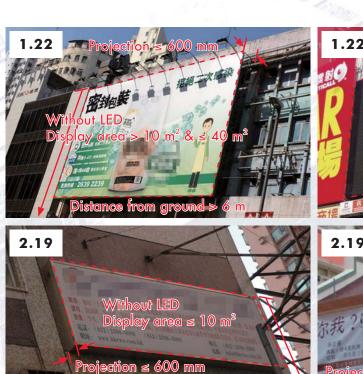

| delines for Victoria Harbo<br>arbourt-front Enhancemen |                                                                                                       |

B(P)R represents Building (Planning) Regulations; BA represents Building Authority; BO represents Buildings Ordinance; DEW represents designated exempted works; FSD represents Fire Services Department; HyD represents Highways Department; LED represents light emitting diodes; PNAP represents Practice Notes for Authorized Person, Registered Structural Engineers & Registered Geotechnical Engineers & TD represents Transport Department.









Distance from ground > 6 m

| MW Items                                | 1.23                                                                                                                                                           | 2.21                                     | 2.23                                                             |
|-----------------------------------------|----------------------------------------------------------------------------------------------------------------------------------------------------------------|------------------------------------------|------------------------------------------------------------------|
| Simple<br>Comparison of<br>Descriptions |