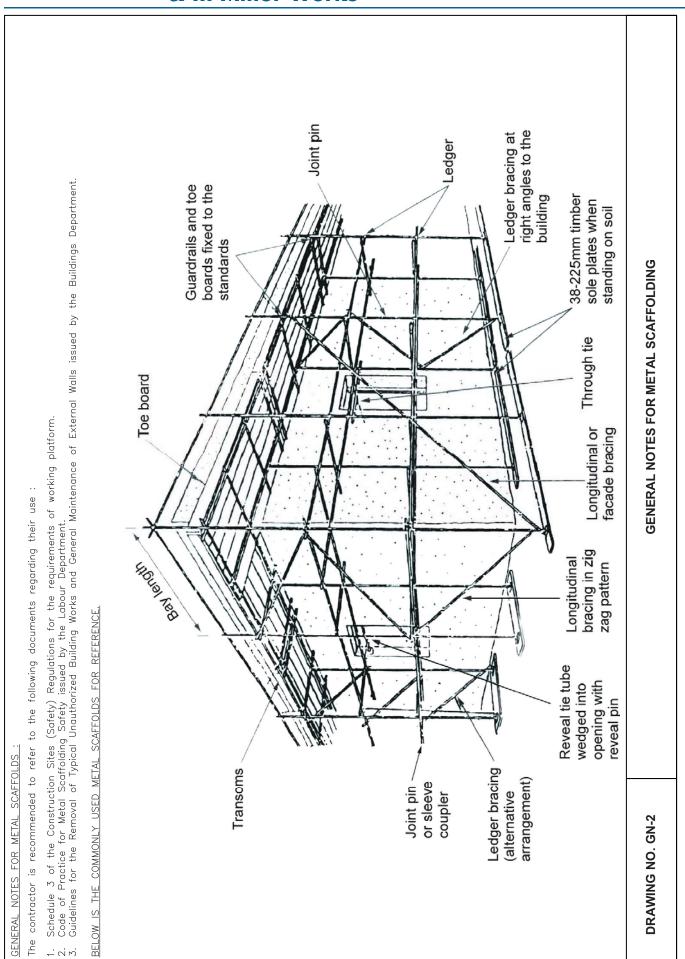

| 00 A 03                           |
| Steel                                                 | Purple              | 24 C 39                           |
| Sanitary fittings                                     | Yellow              | 10 E 55                           |
| Provision for the disabled e.g. toilets, lifts, ramps | Green               | 12 E 53                           |

### Notes:

- 1. Ducts, light-wells and lift shafts should be left uncoloured.
- 2. For elevations and the larger plan areas, colouring may be in lighter washes of the preferred colours in order to avoid a garish effect e.g. concreted, tiled or plastered areas.
- 3. A light colour wash should be used to identify phased development.
- 4. A colour legend or key should be added to all sets of drawings.







### GENERAL NOTES

of 10 The works carried out shall comply with the Buildings Ordinance and the provisions other enactment. (Reference can be made to the examples listed in Sections 3 and

The contractor is required to submit the method statement to the Building Authority prior to the commencement of demolition works.

existing design drawings/ information

prior to

for reference

existing condition and

Spanning direction(s) of existing slab to be checked from existing design drawing. The existing parent structure must be checked to the satisfaction of structural adequacy prior to the installation of minor works item.

structural design/ justification prior to the commencement of works.

Carry out condition survey of the parent structure/

commencement of works.

3

Obtain

7

<u>.<