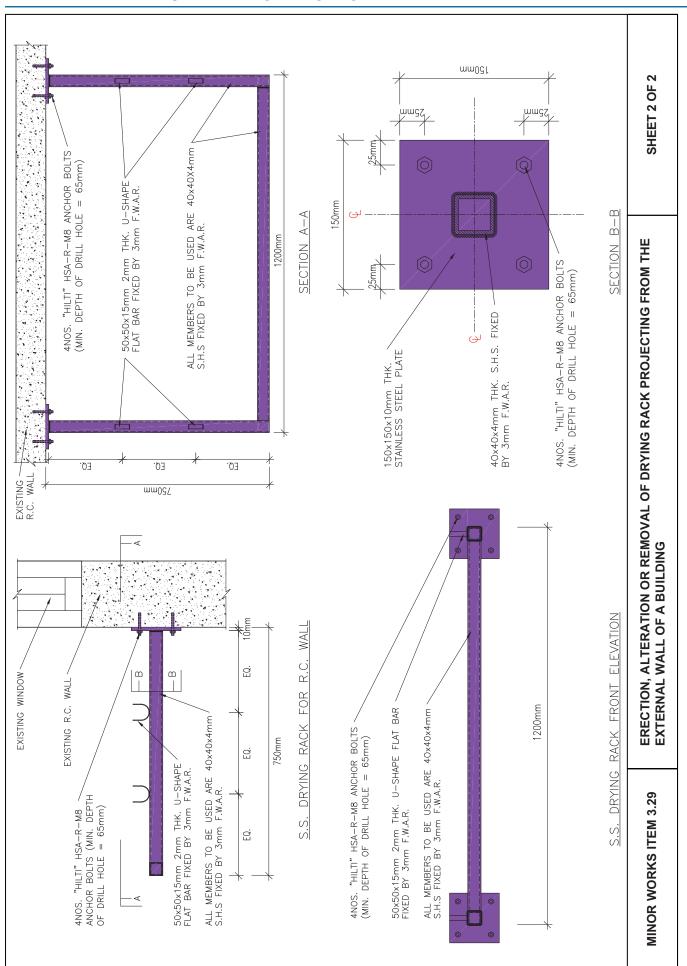

T TO BE REMOVED)

ON-GRADE

DISPLAY AREA < 1m2

> THƏI∃H

- Remove the display surface/ loose parts from the signboard. Remove the supporting frame of the signboard by cutting the **←** ~i
- Remove the supporting frame of the signboard by cutting the member into smaller size for construction waste disposal.

  The removal works shall commence from the top to the bottom.

  Make good and reinstate the affected areas of the parent structure.

  Dismantle the bamboo scaffold and clean the site.
  - ы. 4. с.

# **MINOR WORKS ITEM 3.22**

REMOVAL OF OUTDOOR SIGNBOARD FIXED ON-GRADE (OTHER THAN THE REMOVAL OF THE SPREAD FOOTING OF OUTDOOR SIGNBOARD)







**MINOR WORKS ITEM 3.25** 

ERECTION, ALTERATION OR REMOVAL OF CANOPY PROJECTING FROM THE EXTERNAL WALL OF A BUILDING



BUILDING













10 made to the examples listed in Sections 3 and The works carried out shall comply with the Buildings Ordinance and the provisions of other enactment. (Reference can be of the Guidelines.

## PREPARATION WORKS

- Obtain the existing design drawings/ information of the signboard for reference prior to the commencement of works. Carry out condition survey of the parent structure/ existing condition prior to the commencement of works. - 2

# SAFETY AND PRECAUTIONARY MEASURES :

- Fence—off the working area from the public. Diversion arrangement shall be taken if necessary Bamboo scaffolds details shall refer to the following figures as shown on drawing no. GN—1:

   Figure 2 Truss—out bamboo scaffold

   Figure 4 Working platform on a double—row bamboo scaffold -; c;

## WORKING PROCEDURES