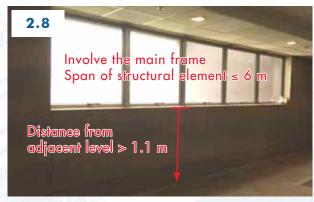

| es on design & installation of<br>es.                          |  |
|                            | <ul> <li>Requirements stipulated in B(P)R 3A</li> </ul>                                                                                                                                                                                              |                                                                |  |

B(C)R represents Building (Construction) Regulations; B(P)R represents Building (Planning) Regulations; FS Code represents Code of Practice for Fire Safety in Buildings 2011; PNAP represents Practice Notes for Authorized Persons, Registered Structural Engineers & Registered Geotechnical Engineers; & PNRC represents Practice Notes for Registered Contractors.











#### **Protective Barrier**





| MW Items                                | 2.9                                                                                                                                                                                                                | 3.7                                                             |  |  |
|-----------------------------------------|--------------------------------------------------------------------------------------------------------------------------------------------------------------------------------------------------------------------|-----------------------------------------------------------------|--|--|
| Simple<br>Comparison of<br>Descriptions | Removal of any window or window wall