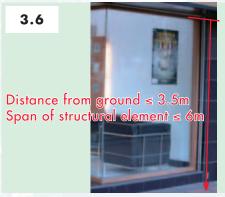

Comparatively less complex
(e.g. repair of external wall, repair
/ replacement of protective barrier,
construction / alteration / repair /
removal of window or window wall,
etc.)

Small-scale & common at household
(e.g. erection / alteration / removal of supporting frame for air-conditioners, drying rack & lightweight canopy, etc.)