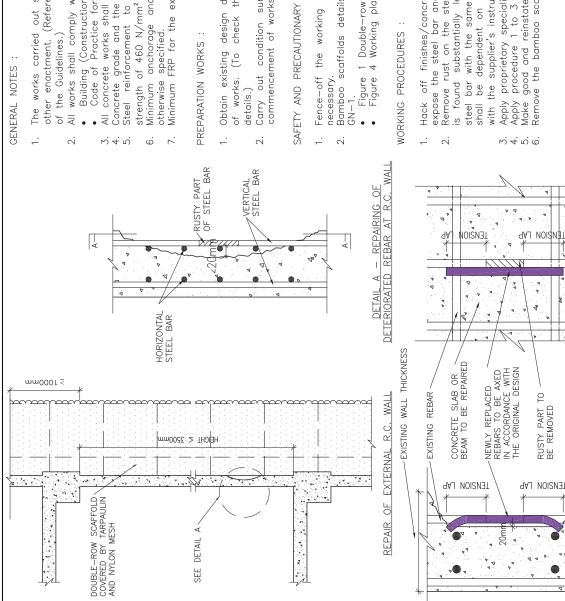

#### Categorization of "Minor Works"

The 118 items of "minor works" ("MW") can be categorized by the substance of works into 23 combinations. In this chapter, all categories of MW will be illustrated by photographs, with simple comparison of their descriptions<sup>3</sup> and other relevant considerations in the design, planning and carrying out of them. The version of codes or manuals mentioned is for reference only. Latest edition prevailing at the time of works should be followed.