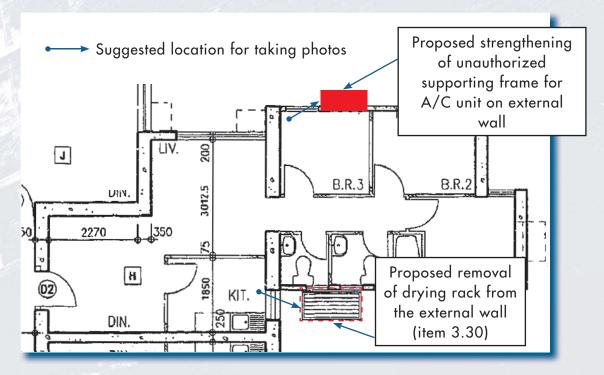

ter the works. The image should be clear to show the subject MW item and the environmental factors such as the distance from ground or edge of roof governing the classes of MW. More than one photo may be necessary to clearly show the details of works. It may also be necessary to make use of a measuring tape to show the critical dimensions when taking the photos. If MW are carried out on the external wall and it is difficult to take a clear picture on ground, for example a supporting frame for an air-conditioning unit at the re-entrant, it is recommended to take the photo internally at any window close to the works or at the works area direct for showing what have been done before and after the works. The following plan gives some best possible locations for safely taking of clear photos.



**4.2.13** Additional or supplementary document when considered necessary for the submission is recommended to be submitted with Form MW33.

# 4.3 "Simplified Requirements" in respect of Class I Minor Works [s.30 to 32 of B(MW)R]



Audit checks may be carried out by the BA upon receipt of the above notices to ascertain compliance with the statutory requirements and ensure the quality and standard of such "minor works". The appointed person will be notified of any irregularity found. The BA may also consider taking appropriate enforcement, disciplinary and/or prosecution action against non-compliance.

Other information recommended to be submitted with the prescribed plans and details for the following MW items:

| MW items