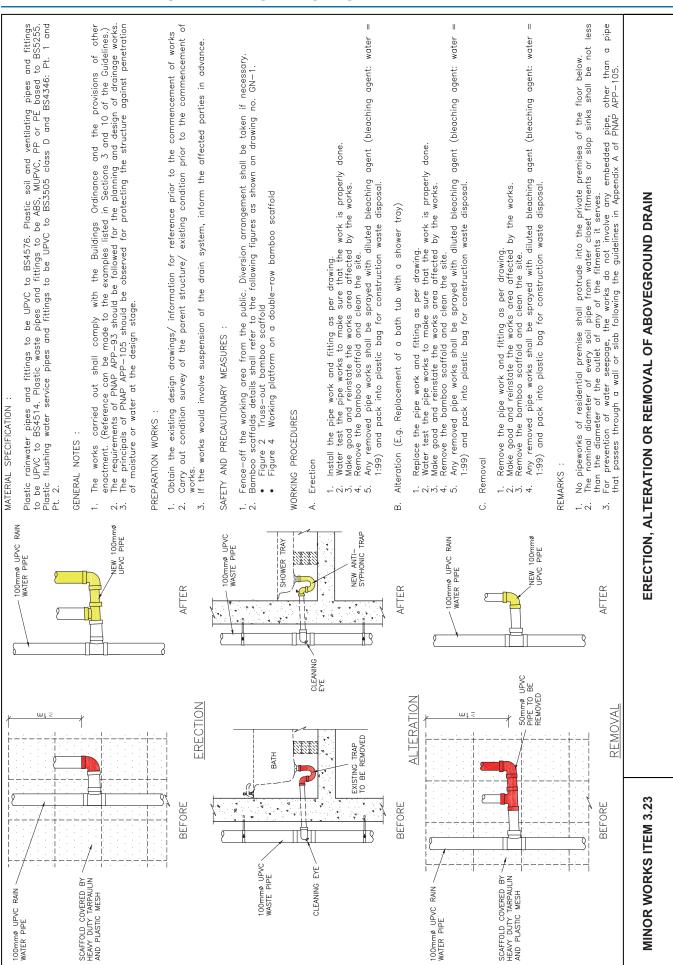

#### 3.3 Drainage

| MW Items                | 2.30                                                                                                                                   | 3.23                                                          | 3.24                      |
|-------------------------|----------------------------------------------------------------------------------------------------------------------------------------|---------------------------------------------------------------|---------------------------|
| Simple<br>Comparison of | Erection, alteration or rendrain                                                                                                       | Removal of aboveground drain                                  |                           |
| Descriptions            |                                                                                                                                        | erection of which<br>unauthorized                             |                           |
|                         | No additional load to car                                                                                                              | ntilevered slab;                                              |                           |
|                         | Not MW item 3.23.  Not involve main pipe, other than the replacement of components at existing junctions; &                            |                                                               |                           |
|                         |                                                                                                                                        | Not involve embedded pipe, other than through a wall or slab. |                           |
| Other                   | • B(SSFPDWL)R 11 – Pro                                                                                                                 | oper disposal of soil.                                        |                           |
| considerations          | • B(SSFPDWL)R 24 & 25                                                                                                                  | 5 — Provision of traps in sc                                  | oil & waste pipes.        |
|                         | <ul> <li>B(SSFPDWL)R 28 – Co</li> </ul>                                                                                                | ontrol of bends in soil & w                                   | aste pipes.               |
|                         | • B(SSFPDWL)R 29, PNAP APP-93 & PNAP ADV-14 – Provision of access for repair & maintenance.                                            |                                                               |                           |
|                         | <ul> <li>B(SSFPDWL)R 34 – Co</li> </ul>                                                                                                | ontrol of the materials for p                                 | oipes.                    |
|                         | <ul> <li>PNAP APP-133 – Using cast iron pipes of acceptable performance<br/>requirements / standards.</li> </ul>                       |                                                               |                           |
|                         | <ul> <li>FRC Code para. 10 – Protection of openings for the passage of pipes<br/>through fire resisting walls &amp; floors.</li> </ul> |                                                               |                           |
|                         | Agreement from the IC common part) should                                                                                              | O / co-owners of the exter<br>be sought.                      | nal wall / roof (if being |

B(SSFPDWL)R represents Building (Standards of Sanitary Fitments, Plumbing, Drainage Works and Latrines) Regulations; FRC Code represents Fire Resisting Construction 1996 & PNAP represents Practice Notes for Authorized Person, Registered Structural Engineers & Registered Geotechnical Engineers.