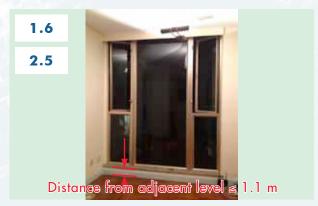

#### 3.2 Canopy

| MW Items                   | 1.27                                                                                                                                                                                                | 3.25                                           | 3.37                 | 3.38                                                     |
|----------------------------|-----------------------------------------------------------------------------------------------------------------------------------------------------------------------------------------------------|------------------------------------------------|----------------------|----------------------------------------------------------|
| Simple                     | Erection, alteration or removal                                                                                                                                                                     |                                                | Strengthening        | Alteration                                               |
| Comparison of Descriptions |                                                                                                                                                                                                     |                                                | unauthorized         |                                                          |
|                            | projecting from ext                                                                                                                                                                                 | ernal wall                                     |                      |                                                          |
|                            | over an entrance<br>to the building;                                                                                                                                                                |                                                |                      |                                                          |
|                            | No additional load                                                                                                                                                                                  | to cantilevered slak                           | o;                   |                                                          |
|                            | Not constructed of                                                                                                                                                                                  | concrete;                                      |                      |                                                          |
|                            | Project > 500<br>mm & ≤ 2 m; &                                                                                                                                                                      |                                                |                      | Project > 500 mm<br>& ≤ 750 mm<br>immediately<br>before; |
|                            |                                                                                                                                                                                                     |                                                |                      | Project ≤ 500 mm<br>immediately after;<br>&              |
|                            | Highest point > 3 m from ground.  If highest point ≤ 3 m from gnot project over any street / part of the building.                                                                                  |                                                | y street / common    |                                                          |
| Other considerations       | <ul> <li>B(P)R 10(1) – Adequate clearance (clearance ≥ 5.5 m &amp; ≤ 7.5 m) beneath<br/>the canopy if it is within 600 mm of the outer edge of a footpath or<br/>projecting over a road.</li> </ul> |                                                |                      |                                                          |
|                            |                                                                                                                                                                                                     | dequate clearance (<br>nopy if it is over a fo |                      | & ≤ 7.5 m)                                               |
|                            |                                                                                                                                                                                                     | rovision of adequate                           |                      | · ·                                                      |
|                            |                                                                                                                                                                                                     | lot projecting over com the centre line of     |                      | f its width or                                           |
|                            |                                                                                                                                                                                                     | doorway to the top o                           |                      |                                                          |
|                            | B(P)R 2 & 31 – Min. dimension of the unobstructed horizontal planes of the open air not affected when fixing canopies at light wells or reentrants.                                                 |                                                |                      |                                                          |
|                            | • PNAP APP-139                                                                                                                                                                                      | - Allowing for the                             | wind channel down    | effect in design.                                        |
|                            |                                                                                                                                                                                                     | n the IO / co-owner<br>hould be sought.        | s of the external wa | ll / roof (if being                                      |