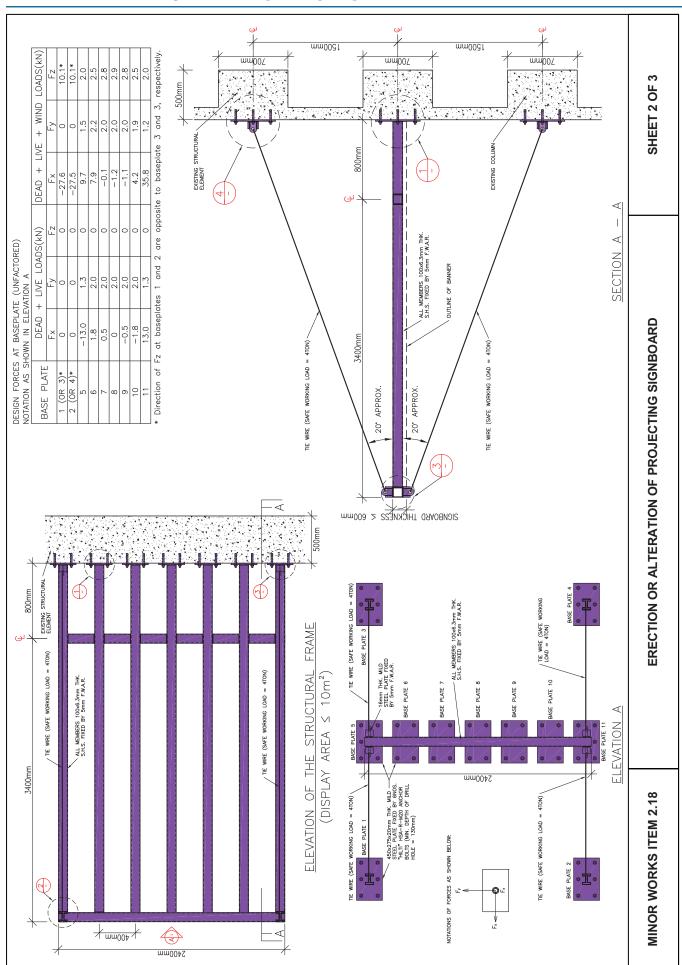

#### 1.3.2 Display Area

Under the Building (Minor Works) Regulation Section 1 of Schedule 1 Part 1, "display area", in relation to a signboard, is the area of the largest planar surface of a virtual rectangular prism containing all parts of the signboard (including its supporting structure) except:

- (a) if the signboard is supported by a single post of a diameter of not more than 100 mm, the post; or
- (b) in any other case, any structural elements of the signboard solely for preventing the lateral movement of the signboard.

Projecting signboard contained within the prescribed prism:-

Rectangular planar area = 20m² (Maximum for Class I)
(Area shown dotted)

Thickness = 600mm (Maximum)

Remark: Refer to PNAP APP-126 Appendix G.

#### Categorization of "Minor Works"

The 118 items of "minor works" ("MW") can be categorized by the substance of works into 23 combinations. In this chapter, all categories of MW will be illustrated by photographs, with simple comparison of their descriptions<sup>3</sup> and other relevant considerations in the design, planning and carrying out of them. The version of codes or manuals mentioned is for reference only. Latest edition prevailing at the time of works should be followed.

<sup>3.</sup> The comparison is provided only for reference purpose. For detailed descriptions & criteria of each minor works item, Part 3 of Schedule 1 of the Building (Minor Works) Regulation ("B(MW)R") should be referred or Appendix II.