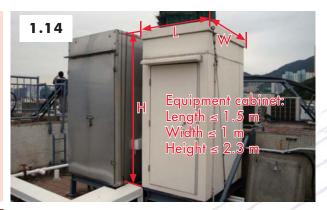

1 m (W) × 2.3                                                                                     |
|                   |                                         | Installation of Radio B                                                                                                                                                                                                                                                                                                                                                                  | bmission of Applications base Stations for Public Tele<br>and on Rooftops issued by<br>outhority. | ecommunications                                                                                                                                        |







The antenna, transceiver and radio base station in the form of equipment cabinet of a size not larger than 1.5 m (L)  $\times$  1 m (W)  $\times$  2.3 m (H) are equipment only and not considered as minor works. Erection or alteration of radio base stations larger than 1.5 m (L)  $\times$  1 m (W)  $\times$  2.3 m (H) are building works requiring prior approval of plans and consent from the BA.

| _                          |                                                                                                                                                                                                          |                                                                                       |