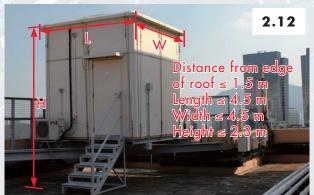

ng (Demolition Works) Regulations 5 – Not having the electric cables or the apparatus remained electrically charge, if applicable.                                                               |                                                                                       |                                                                                                |
|                            | cabinet of a size not l                                                                                                                                                                                  | ver and radio base station<br>arger than 1.5 m (L) × 1 m<br>ot considered as minor wo | n (W) × 2.3 m (H) are                                                                          |







The antenna, transceiver and radio base station in the form of equipment cabinet of a size not larger than 1.5 m (L)  $\times$  1 m (W)  $\times$  2.3 m (H) are equipment only and not considered as minor works.

# 3.21 Supporting Structure for Photovoltaic System

| MW Items                   | 1.5                                                                                                                       | 2.2                                    | 3.2                                                               |
|----------------------------|---------------------------------------------------------------------------------------------------------------------------|----------------------------------------|-------------------------------------------------------------------|
|