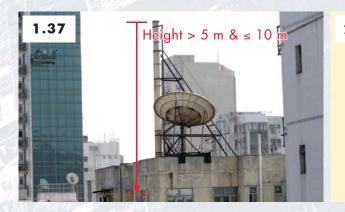

| 2.37 |  |  |
|----------------------------|-------------------------------------------------------------------------------------------------------------|------|--|--|
| Simple                     | Removal attached to external wall or on the roof of a building                                              |      |  |  |
| Comparison of Descriptions | Highest point ≤ 10m from the level of adjoining roof; & Highest point ≤ 5m from the level adjoining roof; & |      |  |  |
|                            | Not MW item 2.37 Smallest cross-sectional dimension : 500 mm.                                               |      |  |  |
| Other considerations       | Building (Demolition Works) Regulations 3 – Provision of precautionary measures.                            |      |  |  |





### 3.16 Removal of Unauthorized Floor Slab or Unauthorized Structure

| MW Items       | 1.30                                                                                                               | 2.32                                                                                                                 |  |  |
|----------------|--------------------------------------------------------------------------------------------------------------------|----------------------------------------------------------------------------------------------------------------------|--|--|
|                | Removal unauthorized structure (other than an architectural projection, canopy, frame or rack)                     |