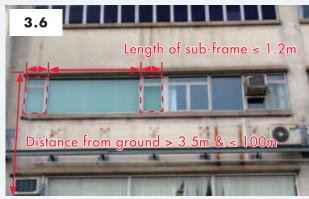

Comparatively less complex
(e.g. repair of external wall, repair
/ replacement of protective barrier,
construction / alteration / repair /
removal of window or window wall,
etc.)

Small-scale & common at household
(e.g. erection / alteration / removal of supporting frame for air-conditioners, drying rack & lightweight canopy, etc.)