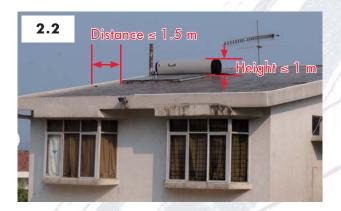

|
|                            |                                                                                                                           |                                        | (i) > 1.5 m from edge<br>of roof; or                              |
|                            |                                                                                                                           |                                        | (ii) with protective<br>barrier ≥ 1.1 m high<br>at the roof edge. |
| Other considerations       | Building (Demolition Works) Regulations 5 – Not having the electric cables or the apparatus remained electrically charge. |                                        |                                                                   |



|                            | All                                                                                                                   |                                                   |
|----------------------------|-----------------------------------------------------------------------------------------------------------------------------------------------------------|---------------------------------------------------|
| MW Items                   | 1.19                                                                                                                                                      | 3.15                                              |
| Simple                     | Erection or alteration