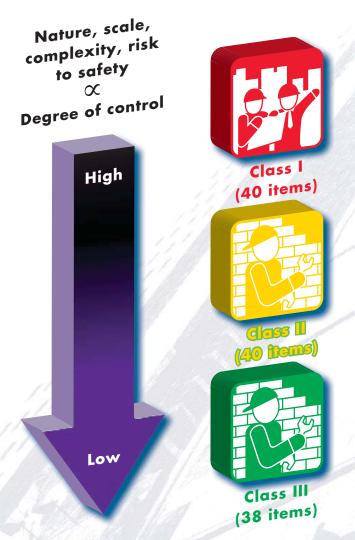

#### 2.1 3 Classes

- 2.1.1 "Minor works" are classified into three classes under the Building (Minor Works) Regulation ("B(MW)R").
- 2.1.2 Class I, Class II and Class III minor works have their scale, complexity and level of risk in descending order.
- 2.1.3 As a result, degree of control on the three classes of "minor works" are different and in descending order.

Relatively more complicated (e.g. erection of internal staircases connecting two floors, erection / alteration of projecting signboards with display areas ≤20m², removal of unauthorized floor slab, etc.)

Comparatively less complex
(e.g. repair of external wall, repair
/ replacement of protective barrier,
construction / alteration / repair /
removal of window or window wall,
etc.)

Small-scale & common at household
(e.g. erection / alteration / removal of supporting frame for air-conditioners, drying rack & lightweight canopy, etc.)

#### 2.2 7 Types

2.2.1 Under each class of "minor works", works are further classified into 7 types that correspond to the specialization of works in the industry.

2.2.2 Part 2 of Schedule 1 of the B(MW)R lists out the 118 minor works items under each type of works. A summary is provided at Appendix I for reference.

#### 2.3 118 Items

- 2.3.1 Every minor works item is specific with an unique number representing it, the first digit denotes the class. For example, item 1.1, erection or alteration of any internal staircase..., is a Class I minor works item.
- 2.3.2 Detailed specifications for 118 items of "minor works" can be found in Part 3 of Schedule 1 of the B(MVV)R or the summary provided in Appendix II.