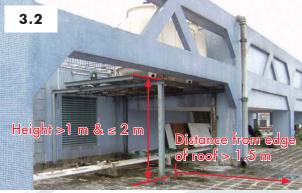

#### 3.2 Canopy

| MW Items                   | 1.27                                                                                                                                                                                                | 3.25                                           | 3.37                 | 3.38                                                     |
|----------------------------|-----------------------------------------------------------------------------------------------------------------------------------------------------------------------------------------------------|------------------------------------------------|----------------------|----------------------------------------------------------|
| Simple                     | Erection, alteration or removal                                                                                                                                                                     |                                                | Strengthening        | Alteration                                               |
| Comparison of Descriptions |                                                                                                                                                                                                     |                                                | unauthorized         |                                                          |
|                            | projecting from ext                                                                                                                                                                                 | ernal wall                                     |                      |                                                          |
|                            | over an entrance<br>to the building;                                                                                                                                                                |                                                |                      |                                                          |
|                            | No additional load                                                                                                                                                                                  | to cantilevered slak                           | o;                   |                                                          |
|                            | Not constructed of                                                                                                                                                                                  | concrete;                                      |                      |                                                          |
|                            | Project > 500<br>mm & ≤ 2 m; &                                                                                                                                                                      |                                                |                      | Project > 500 mm<br>& ≤ 750 mm<br>immediately<br>before; |
|                            |                                                                                                                                                                                                     |                                                |                      | Project ≤ 500 mm<br>immediately after;<br>&              |
|                            | Highest point > 3 m from ground.  If highest point ≤ 3 m from gnot project over any street / part of the building.                                                                                  |                                                | y street / common    |                                                          |
| Other considerations       | <ul> <li>B(P)R 10(1) – Adequate clearance (clearance ≥ 5.5 m &amp; ≤ 7.5 m) beneath<br/>the canopy if it is within 600 mm of the outer edge of a footpath or<br/>projecting over a road.</li> </ul> |                                                |                      |                                                          |
|                            |                                                                                                                                                                                                     | dequate clearance (<br>nopy if it is over a fo |                      | & ≤ 7.5 m)                                               |
|                            |                                                                                                                                                                                                     | rovision of adequate                           |                      | · ·                                                      |
|                            |                                                                                                                                                                                                     | lot projecting over com the centre line of     |                      | f its width or                                           |
|                            |                                                                                                                                                                                                     | doorway to the top o                           |                      |                                                          |
|                            | B(P)R 2 & 31 – Min. dimension of the unobstructed horizontal planes of the open air not affected when fixing canopies at light wells or reentrants.                                                 |                                                |                      |                                                          |
|                            | • PNAP APP-139                                                                                                                                                                                      | - Allowing for the                             | wind channel down    | effect in design.                                        |
|                            |                                                                                                                                                                                                     | n the IO / co-owner<br>hould be sought.        | s of the external wa | ll / roof (if being                                      |