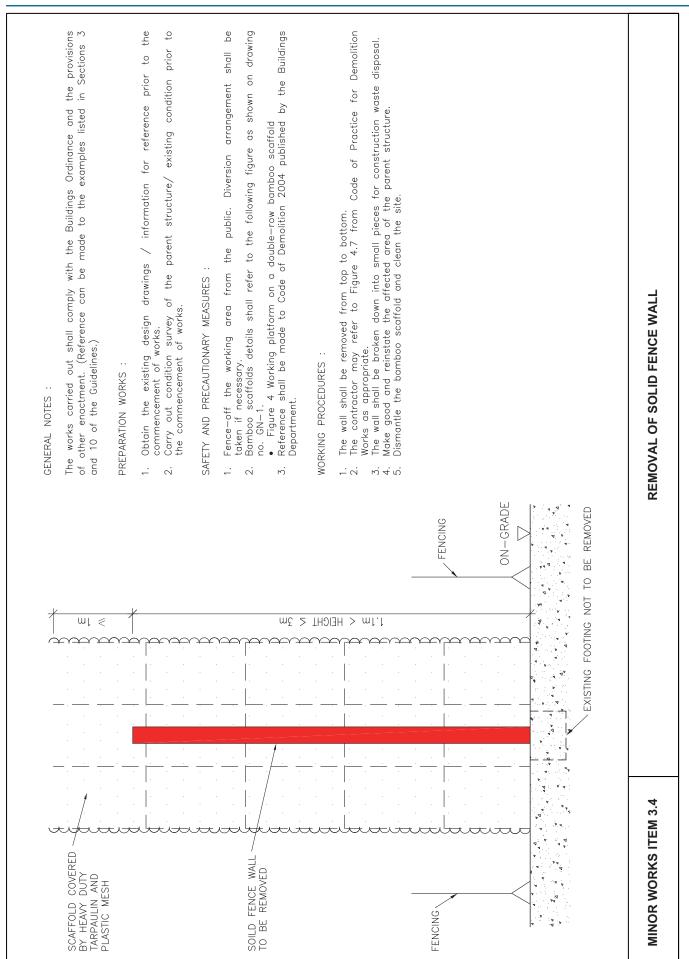

Comparatively less complex
(e.g. repair of external wall, repair
/ replacement of protective barrier,
construction / alteration / repair /
removal of window or window wall,
etc.)

Small-scale & common at household
(e.g. erection / alteration / removal of supporting frame for air-conditioners, drying rack & lightweight canopy, etc.)