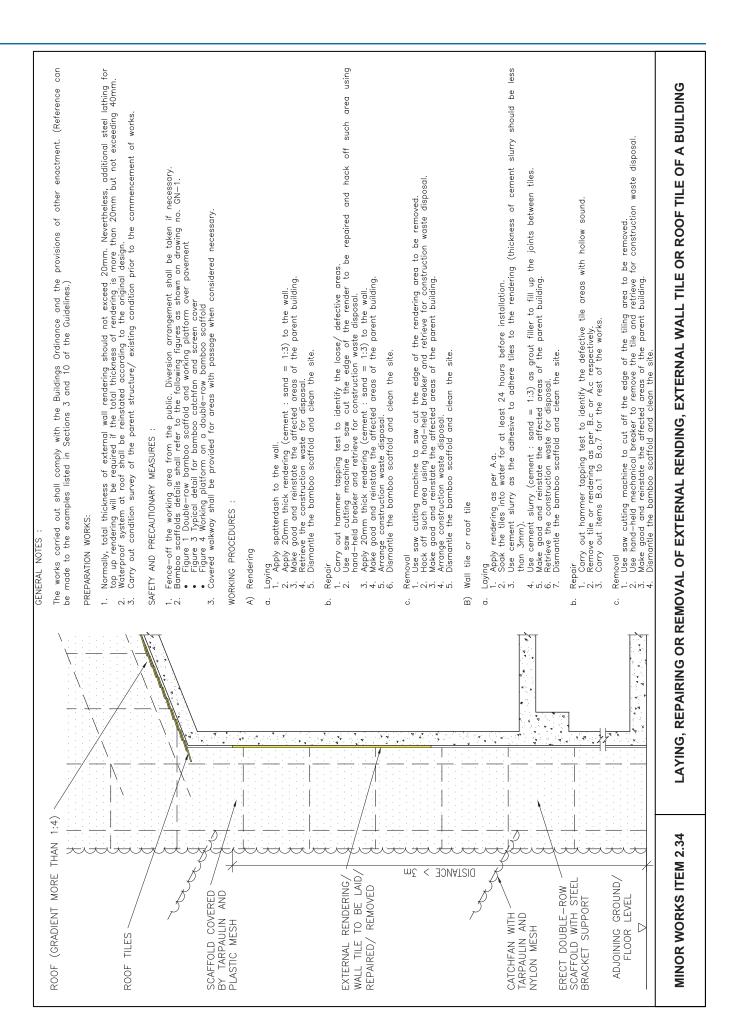

ffold
   Reference for removal of the unauthorized structures shall be made to the "Guidelines for the Removal of Typical Unauthorized Building Works and General Maintenance of External Walls" published by the Buildings Department.

## WORKING PROCEDURES :

1. Demolish the structure using mechanical hand held tools. 2. The member of the unauthorized structure shall be cut into small pieces

for

- onstruction waste disposal.
- 3. After removal of the unauthorized structure, make good and reinstate the affected areas of the parent building.
  - . Remove the bamboo scaffold and clean the site.

## MINOR WORKS ITEM 2.32

REMOVAL OF UNAUTHORIZED STRUCTURE (OTHER THAN AN ARCHITECTURAL PROJECTION, CANOPY, CANOPY, FRAME OR RACK) PROJECTING NOT MORE THAN 2M FROM THE EXTERNAL WALL OF A BUILDING











# GENERAL NOTES: SCAFFOLD COVERED BY HEAVY DUTY TARPAULIN AND PLASTIC MESH

The works carried out shall comply with the Buildings Ordinance and the provisions of other enactment. (Reference can be made to the examples listed in Sections  $\bf 3$ and 10 of the Guidelines.)

## PREPARATION WORKS

шĮ  $\leq$ 

FRAME OF THE CHIMNEY

CHIMNEY TO BE REMOVED

- the ç prior Obtain the existing design drawings/ information for reference commencement of works.
  - Inform the utilities company or sector if the works to be involved.
- Carry out condition survey of the parent structure/ existing condition prior to the commencement of works. 25.
- contractor prior to any removal works. Obtain the original design of the approved structure for reference of any required Asbesto investigation works/