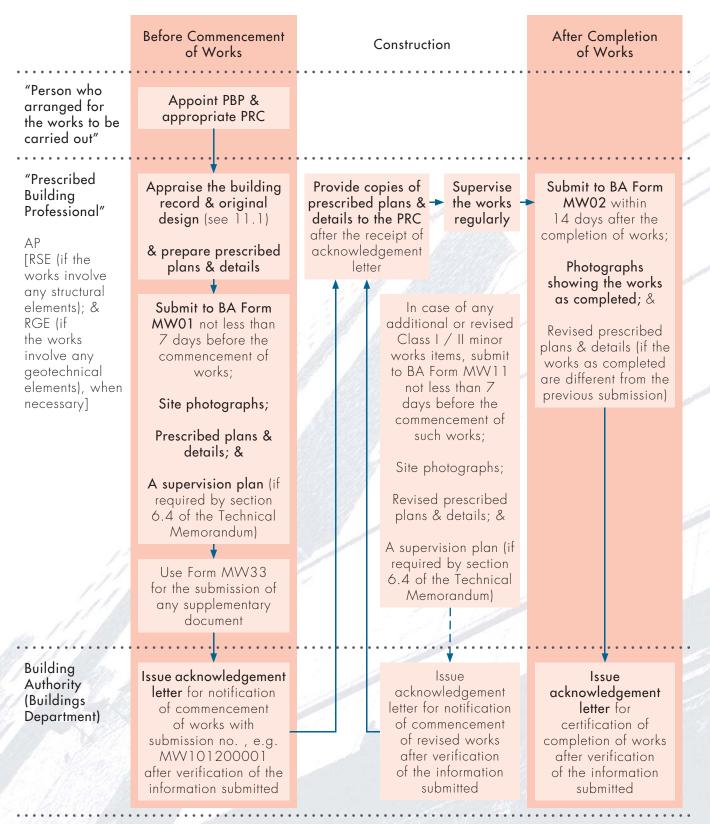

details of works. It may also be necessary to make use of a measuring tape to show the critical dimensions when taking the photos. If MW are carried out on the external wall and it is difficult to take a clear picture on ground, for example a supporting frame for an air-conditioning unit at the re-entrant, it is recommended to take the photo internally at any window close to the works or at the works area direct for showing what have been done before and after the works. The following plan gives some best possible locations for safely taking of clear photos.



**4.2.13** Additional or supplementary document when considered necessary for the submission is recommended to be submitted with Form MW33.

# 4.3 "Simplified Requirements" in respect of Class I Minor Works [s.30 to 32 of B(MW)R]



Audit checks may be carried out by the BA upon receipt of the above notices to ascertain compliance with the statutory requirements and ensure the quality and standard of such "minor works". The appointed person will be notified of any irregularity found. The BA may also consider taking appropriate enforcement, disciplinary and/or prosecution action against non-compliance.

Other information recommended to be submitted with the prescribed plans and details for the following MW items:

| MW items                                                                          | Information to be submitted                                                                                                                              |  |  |
|------------------------------------------------------------