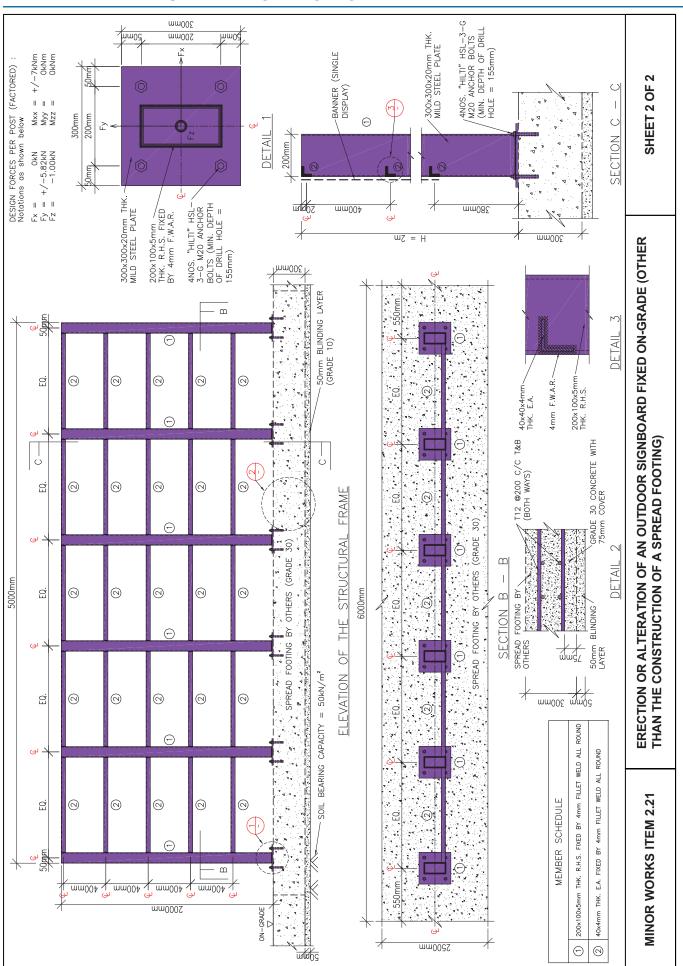

#### 1.3.2 Display Area

Under the Building (Minor Works) Regulation Section 1 of Schedule 1 Part 1, "display area", in relation to a signboard, is the area of the largest planar surface of a virtual rectangular prism containing all parts of the signboard (including its supporting structure) except:

- (a) if the signboard is supported by a single post of a diameter of not more than 100 mm, the post; or
- (b) in any other case, any structural elements of the signboard solely for preventing the lateral movement of the signboard.

Projecting signboard contained within the prescribed prism:-

Rectangular planar area = 20m² (Maximum for Class I)
(Area shown dotted)

Thickness = 600mm (Maximum)

Remark: Refer to PNAP APP-126 Appendix G.