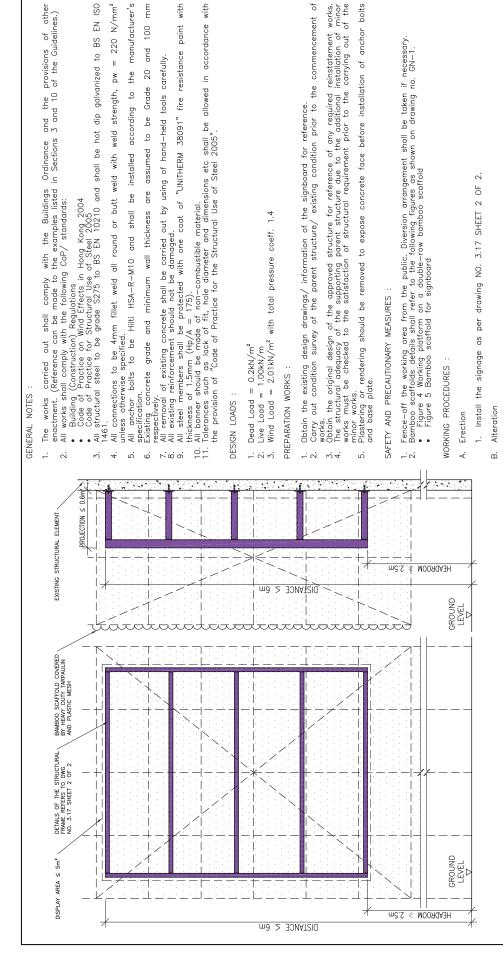

uding waterproofing layer) of the parent building Removal

  I. Disconnect all electrical cable or wires and remove the existing photovoltaic system.

  2. Cut the supporting structure into manageable size by hand-held tools or machine for construction waste disposal.

  3. Make good and reinstate the affected area (including waterproofing layer) of the par and clean the site. Load =  $1.82 kN/m^2$  with force coeff. 2.0 (< 5m above site ground level) or  $3.64~kN/m^2$  force coeff. 2.0 on roof (< 100m above site area)

retrieve

Remarks: These cases exclude item 12 of the Designated Exempted Works.

### MINOR WORKS ITEM 3.15

# PHOTOVOLTAIC SYSTEM ON-GRADE OR ON A SLAB (OTHER THAN A CANTILEVERED ERECTION, ALTERATION OR REMOVAL OF SUPPORTING STRUCTURE FOR A SLAB)

#### က SHEET 1 OF









with

# FRONT ELEVATION

#### SIDE ELEVATION

Removal

7.7

Remove the display surface and replace with a new one using the same fixing method. Dismantle bamboo scaffold and clean the site.

ď

Wall signboards at overhead of shopfront should have

a minimum clearance of 2.5m from ground; and be structurally independent without supporting any roller shutter air—conditioning unit or being used for storage.  $\mathbf{E}$ 

### SHEET 1 OF 2

for

size

member into smaller

Remove the display surface/ loose parts from the signboard. Remove the supporting frame of the signboard by cutting the construction waste disposal.

The removal works shall commence from the top to the bottom. Make good and reinstate the affected areas of the parent building. Dismortle the bamboo soaffold and clean the si