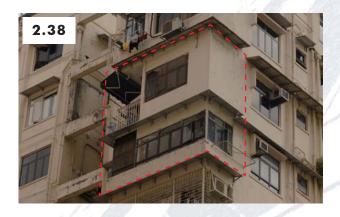

#### 3.2 Canopy

| MW Items                   | 1.27                                                                                                                                                                                                | 3.25                                           | 3.37                 | 3.38                                                     |
|----------------------------|-----------------------------------------------------------------------------------------------------------------------------------------------------------------------------------------------------|------------------------------------------------|----------------------|----------------------------------------------------------|
| Simple                     | Erection, alteration or removal                                                                                                                                                                     |                                                | Strengthening        | Alteration                                               |
| Comparison of Descriptions |                                                                                                                                                                                                     |                                                | unauthorized         |                                                          |
|                            | projecting from ext                                                                                                                                                                                 | ernal wall                                     |                      |                                                          |
|                            | over an entrance<br>to the building;                                                                                                                                                                |                                                |                      |                                                          |
|                            | No additional load                                                                                                                                                                                  | to cantilevered slak                           | o;                   |                                                          |
|                            | Not constructed of                                                                                                                                                                                  | concrete;                                      |                      |                                                          |
|                            | Project > 500<br>mm & ≤ 2 m; &                                                                                                                                                                      |                                                |                      | Project > 500 mm<br>& ≤ 750 mm<br>immediately<br>before; |
|                            |                                                                                                                                                                                                     |                                                |                      | Project ≤ 500 mm<br>immediately after;<br>&              |
|                            | Highest point > 3 m from ground.  If highest point ≤ 3 m from gnot project over any street / part of the building.                                                                                  |                                                | y street / common    |                                                          |
| Other considerations       | <ul> <li>B(P)R 10(1) – Adequate clearance (clearance ≥ 5.5 m &amp; ≤ 7.5 m) beneath<br/>the canopy if it is within 600 mm of the outer edge of a footpath or<br/>projecting over a road.</li> </ul> |                                                |                      |                                                          |
|                            |                                                                                                                                                                                                     | dequate clearance (<br>nopy if it is over a fo |                      | & ≤ 7.5 m)                                               |
|                            |                                                                                                                                                                                                     | rovision of adequate                           |                      | · ·                                                      |
|                            |                                                                                                                                                                                                     | lot projecting over com the centre line of     |                      | f its width or                                           |
|                            |                                                                                                                                                                                                     | doorway to the top o                           |                      |                                                          |
|                            | B(P)R 2 & 31 – Min. dimension of the unobstructed horizontal planes of the open air not affected when fixing canopies at light wells or reentrants.                                                 |                                                |                      |                                                          |
|                            | • PNAP APP-139                                                                                                                                                                                      | - Allowing for the                             | wind channel down    | effect in design.                                        |
|                            |                                                                                                                                                                                                     | n the IO / co-owner<br>hould be sought.        | s of the external wa | ll / roof (if being                                      |