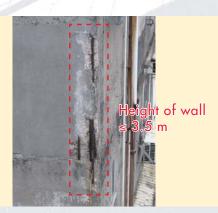

|  |
|                            | <ul> <li>Agreement from the IC part) should be sought</li> </ul>                                                                | O / co-owners of the exteri<br>t.      | nal wall (if being common |  |

B(C)R represents Building (Construction) Regulations; B(DW)R represents Building (Demolition Works) Regulations; B(P)R represents Building (Planning) Regulations; Demolition Code represents Code of Practice for Demolition of Buildings 2004; FRC Code represent Code of Practice for Fire Resisting Construction 1996; JPN represents Joint Practice Notes; PNAP represents Practice Notes for Authorized Person, Registered Structural Engineers & Registered Geotechnical Engineers & PNRC represents Practice Notes for Registered Contractors.



2.15



| MW Items                   | 2.14