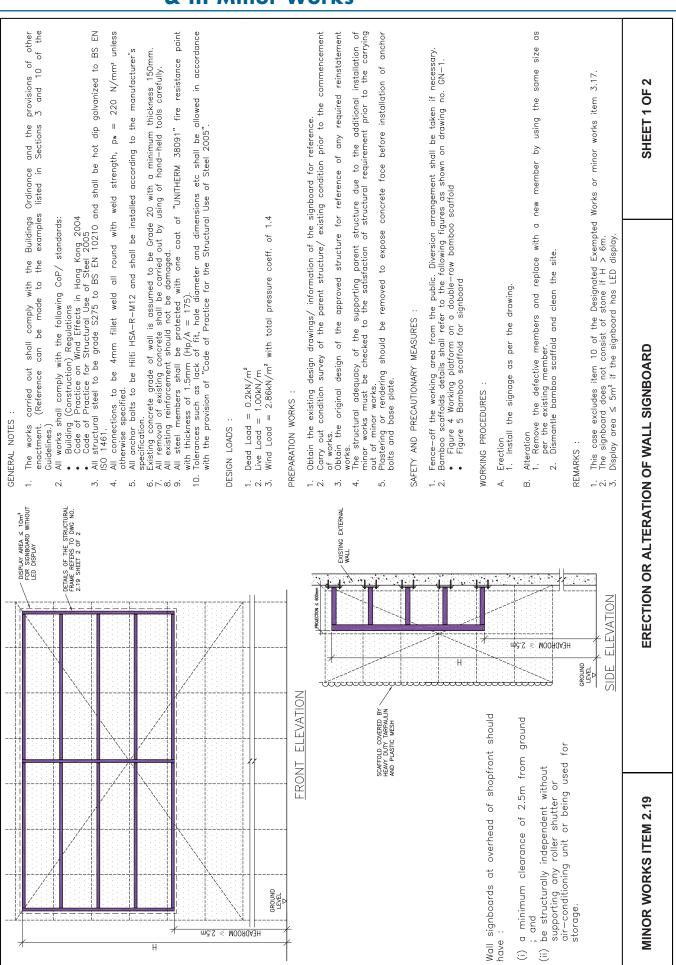

orroded steel bar and apply primer to steel bar and the steel bar and steel bar an steel bar with the same size is required. The lap length for the existing/ new steel bar shall be dependent on the type of repair mortar adopted and shall be in accordance with the supplier's instructions.
  - proprietary specialized repair mortar system according to supplier's instructions.
    - procedure 1 to 3 to both vertical and horizontal rebars
- Make good and reinstate the affected areas of the parent building. Remove the bamboo scaffold and clean the site.

## **MINOR WORKS ITEM 2.15**

REPLACEMENT OF DETERIORATED REBAR AT R.C. WALL

# REPAIR OF EXTERNAL REINFORCED CONCRETE WALL (OTHER THAN A LOAD BEARING WALL) OF A BUILDING

SECTION A-A

MIN. 25mm CONCRETE COVER

RUSTY PART TO BE REMOVED

















anchor works. Plastering or rendering should be removed to expose concrete face before installation of Ď.

## SAFETY AND PRECAUTIONARY MEASURES

Erection
1. Install the signboard as per the drawing.
2. Made good and reinstate the affected areas of the parent building.
3. Dismantle the bamboo scaffold and clean the site. WORKING PROCEDURES :

1. Fence—off the working area from the public. Diversion arrangement shall be taken if necessary.

Ą

Alteration

m

Tolerances such as lack of fit, hole diameter and dimensions etc shall be allowed in accordance with the provision of "Code of Practice for the Structural Use of Steel 2005". All banners should be made of non-combustible material and fixed on the horizontal members

thickness of 1.5mm (Hp/A = 175).

ω

5.

ø.

4.

1. Remove the d