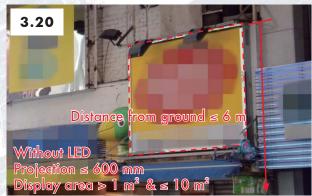

{ m}^2$ ;                                                       |                                           |
|                            |                                                                                                         | Any part of signboard ≤ 6m from ground; & |
|                            | Not MW item 3.20 or DEW item 11 (see 6.1).                                                              | Not DEW item 11 (see 6.1).                |
| Other considerations       | B(DW)R 5 – Not having the electric cables or the apparatus remained electrically charge, if applicable. |                                           |

B(DW)R represents Building (Demolition Works) Regulations; DEW represents designated exempted works; & LED represents light emitting diodes.







| MW Items                   | 2.27                                                                                                                                     | 3.21                                                                                            |  |
|----------------------------|------------------------------------------------------------------------------------------------------------------------------------------|-------------------------------------------------------------------------------------------------|--|
| Simple<br>Comparison of    |                                                                                                                                          | signboard located on or hung underneath the soffit of a balcony other than a cantileve