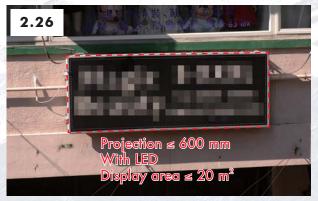

Projecting signboard contained within the prescribed prism:-

Rectangular planar area = 20m² (Maximum for Class I)
(Area shown dotted)

Thickness = 600mm (Maximum)

Remark: Refer to PNAP APP-126 Appendix G.