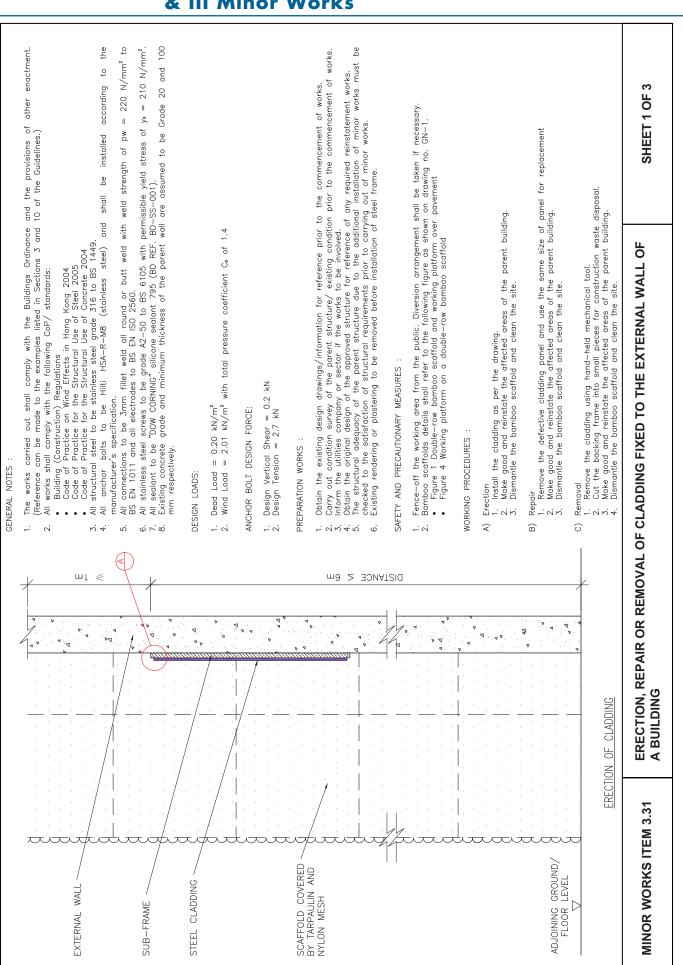

shall be taken if necessary Bamboo scaffolds details shall refer to the following figures as shown on drawing no. GN—1:

   Figure 2 Truss—out bamboo scaffold

   Figure 4 Working platform on a double—row bamboo scaffold -; c;

## WORKING PROCEDURES :

- Hold the drying rack by rope (the other end of rope shall be tied to a secure end, i.e. a column).

  Remove the drying rack using mechanically hand held tools. Cut down the drying rack into small pieces for construction waste disposal. Make good and reinstate the parent structure affected by the work.

  Dismantle the bamboo scaffold and clean the site. -. 4. 6. 4.

Remarks: This case excludes item 15 of the Designated Exempted Works.

## **MINOR WORKS ITEM 3.30**

# REMOVAL OF DRYING RACK PROJECTING FROM THE EXTERNAL WALL OF A BUILDING







for

site

off

remove

# of other enactment. (Reference can be made to the examples listed in Sections 3 and 10 of the Children and 10 of the Guidelines.) GENERAL NOTES WIDTH OF EACH LEAF

### PREPARATION WORKS

Obtain the existing design drawings/ information of the metal gate for reference.

Carry out condition survey of the parent structure/ existing condition prior to the commencement of works.

Obtain the original design of the approved structure for reference of any required

reinstatement works.

Disconnect the electric locking device (if any) prior to the commencement of work.

# SAFETY AND PRECAUTIONARY MEASURES:

Fence—off the working area from the public. Diversion arrangement shall be

taken

if necessary.
The use of lifting device shall be in accordance with relevant Co