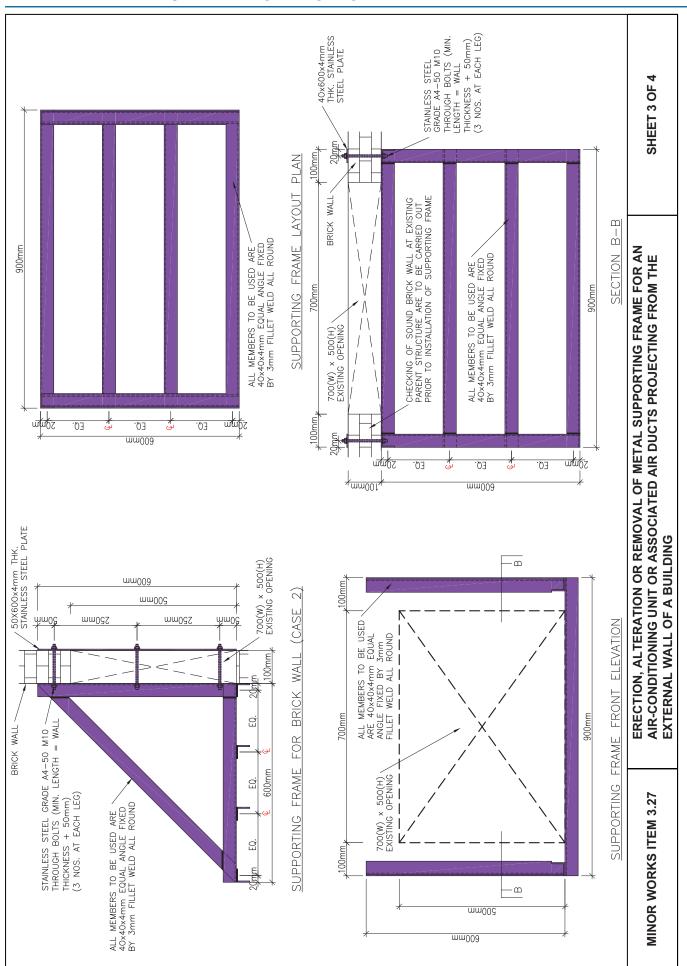

TING (NOT TO BE REMOVED)

ON-GRADE

DISPLAY AREA < 1m2

> THƏI∃H

- Remove the display surface/ loose parts from the signboard. Remove the supporting frame of the signboard by cutting the **←** ~i
- Remove the supporting frame of the signboard by cutting the member into smaller size for construction waste disposal.

  The removal works shall commence from the top to the bottom.

  Make good and reinstate the affected areas of the parent structure.

  Dismantle the bamboo scaffold and clean the site.
  - ы. 4. с.

# **MINOR WORKS ITEM 3.22**

REMOVAL OF OUTDOOR SIGNBOARD FIXED ON-GRADE (OTHER THAN THE REMOVAL OF THE SPREAD FOOTING OF OUTDOOR SIGNBOARD)







**MINOR WORKS ITEM 3.25** 

ERECTION, ALTERATION OR REMOVAL OF CANOPY PROJECTING FROM THE EXTERNAL WALL OF A BUILDING



BUILDING













10 made to the examples listed in Sections 3 and The works carried out shall comply with the Buildings Ordinance and the provisions of other enactment. (Reference can be of the Guidelines.

## PREPARATION WORKS

- Obtain the existing design drawings/ information of the signboard for reference prior to the commencement of works. Carry out condition survey of the parent structure/ existing condition prior to the commencement of works. - 2

# SAFETY AND PRECAUTIONARY MEASURES :

- Fence—off the working area from the public. Diversion arrangement shall be taken if necessary Bamboo scaffolds details shall refer to the following figures as shown on drawing no. GN—1:

   Figure 2 Truss—out bamboo scaffold

   Figure 4 Working platform on a double—row bamboo scaffold -; c;

## WORKING PR