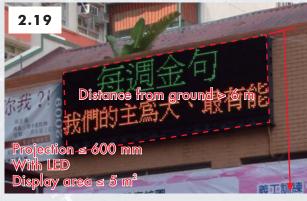

#### 1.3.2 Display Area

Under the Building (Minor Works) Regulation Section 1 of Schedule 1 Part 1, "display area", in relation to a signboard, is the area of the largest planar surface of a virtual rectangular prism containing all parts of the signboard (including its supporting structure) except:

- (a) if the signboard is supported by a single post of a diameter of not more than 100 mm, the post; or
- (b) in any other case, any structural elements of the signboard solely for preventing the lateral movement of the signboard.

Projecting signboard contained within the prescribed prism:-

Rectangular planar area = 20m² (Maximum for Class I)
(Area shown dotted)

Thickness = 600mm (Maximum)

Remark: Refer to PNAP APP-126 Appendix G.