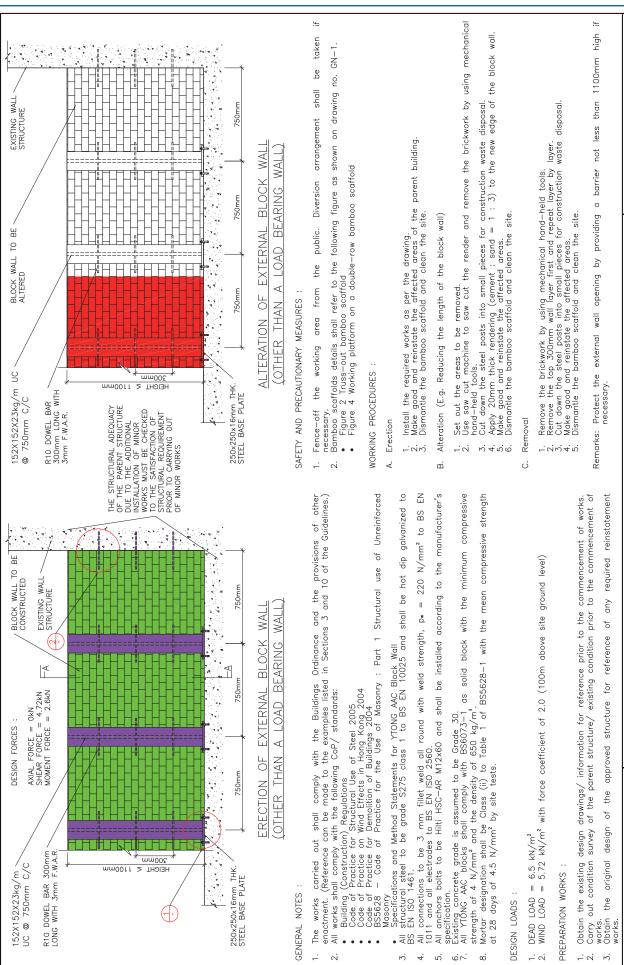

on survey of the parent structure/ existing condition prior to the commencement of works.

# SAFETY AND PRECAUTIONARY MEASURES :

- 1. Fence—off the working area from pedestrian. Diversion arrangement shall be taken if necessary. 2. No accumulation of demolished parts should be stored on roof.

#### WORKING PROCEDURES :

- Remove the antenna/ transceiver and all the associated wiring connected. Remove the steel supporting structure (the whole or partial member(s) by hand—held cutting machine and torch to small pieces for construction waste disposal. Make good and reinstate the affected areas (including waterproofing layer) of the parent building and clean the site.

## MINOR WORKS ITEM 3.10

# REMOVAL OF SUPPORTING STRUCTURE FOR AN ANTENNA OR TRANSCEIVER LOCATED ON THE ROOF OF A BUILDING



**MINOR WORKS ITEM 3.11** 

# ERECTION, ALTERATION OR REMOVAL OF EXTERNAL BLOCK WALL (OTHER THAN A LOAD BEARING WALL) OF A BUILDING

#### SHEET 1 OF





# ERECTION, ALTERATION, REPAIR OR REMOVAL OF METAL GATE AT A FENCE WALL OR AT AN ENTRANCE TO A BUILDING

SHEET 1 OF 2

gate.

**MINOR WORKS ITEM 3.13** 

2010/10





#### ON-GRADE SUPPORTING STRUCTURE 9 ERECTION .

GENERAL NOTES

<u>.</u>

- The works carried out shall comply with the Buildings Ordinance and the provisions of other enactment. (Reference can be made to the examples listed in Sections 3 and 10 of the Guidelines.)
- works shall comply with the following CoP/ standards: ₹

7

- Building (Construction) Regulations 1997
  Code of Practice on Wind Effects in Hong Kong 2004
  Code of Practice for the Structural Use of Steel 20