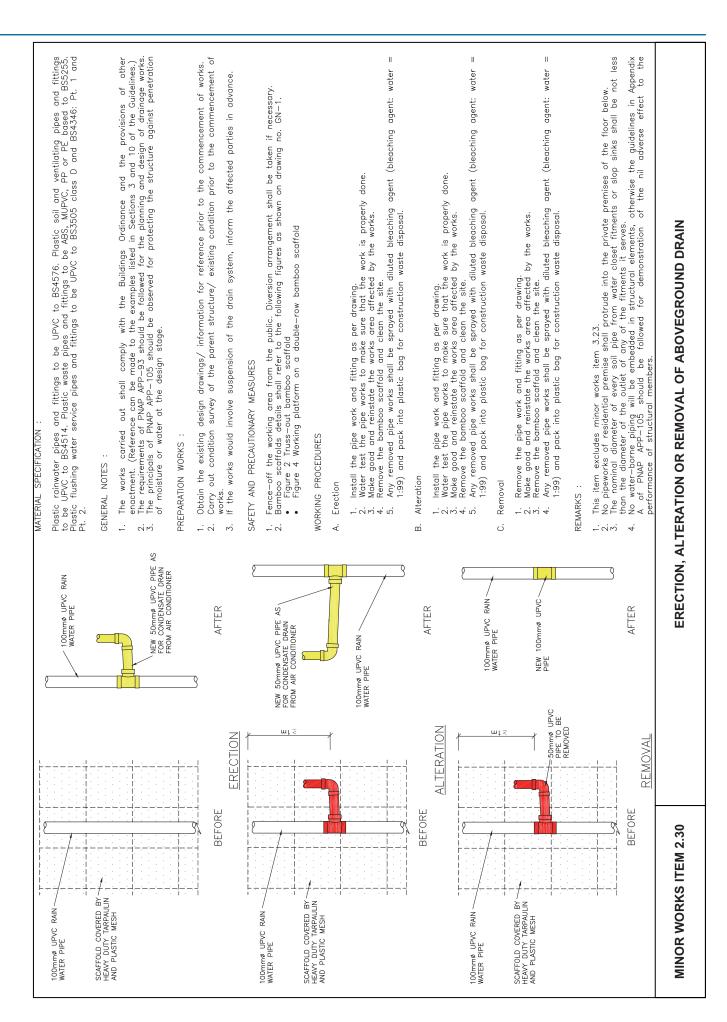

#### 3.3 Drainage

| MW Items                | 2.30                                                                                                                                   | 3.23                                                          | 3.24                      |
|-------------------------|----------------------------------------------------------------------------------------------------------------------------------------|---------------------------------------------------------------|---------------------------|
| Simple<br>Comparison of | Erection, alteration or rendrain                                                                                                       | Removal of aboveground drain                                  |                           |
| Descriptions            |                                                                                                                                        | erection of which<br>unauthorized                             |                           |
|                         | No additional load to car                                                                                                              | ntilevered slab;                                              |                           |
|                         | Not MW item 3.23.  Not involve main pipe, other than the replacement of components at existing junctions; &                            |                                                               |                           |
|                         |                                                                                                                                        | Not involve embedded pipe, other than through a wall or slab. |                           |
| Other                   | • B(SSFPDWL)R 11 – Pro                                                                                                                 | oper disposal of soil.                                        |                           |
| considerations          | • B(SSFPDWL)R 24 & 25                                                                                                                  | 5 — Provision of traps in sc                                  | oil & waste pipes.        |
|                         | <ul> <li>B(SSFPDWL)R 28 – Co</li> </ul>                                                                                                | ontrol of bends in soil & w                                   | aste pipes.               |
|                         | • B(SSFPDWL)R 29, PNAP APP-93 & PNAP ADV-14 – Provision of access for repair & maintenance.                                            |                                                               |                           |
|                         | <ul> <li>B(SSFPDWL)R 34 – Co</li> </ul>                                                                                                | ontrol of the materials for p                                 | oipes.                    |
|                         | <ul> <li>PNAP APP-133 – Using cast iron pipes of acceptable performance<br/>requirements / standards.</li> </ul>                       |                                                               |                           |
|                         | <ul> <li>FRC Code para. 10 – Protection of openings for the passage of pipes<br/>through fire resisting walls &amp; floors.</li> </ul> |                                                               |                           |
|                         | Agreement from the IC common part) should                                                                                              | O / co-owners of the exter<br>be sought.                      | nal wall / roof (if being |

B(SSFPDWL)R represents Building (Standards of Sanitary Fitments, Plumbing, Drainage Works and Latrines) Regulations; FRC Code represents Fire Resisting Construction 1996 & PNAP represents Practice Notes for Authorized Person, Registered Structural Engineers & Registered Geotechnical Engineers.