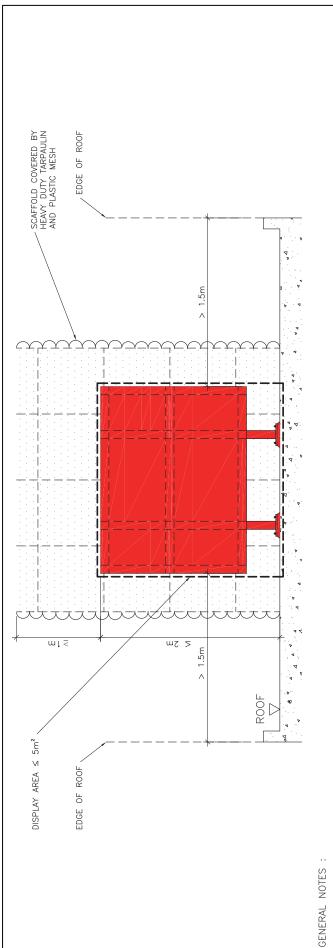

Projecting signboard contained within the prescribed prism:-

Rectangular planar area = 20m² (Maximum for Class I)
(Area shown dotted)

Thickness = 600mm (Maximum)

Remark: Refer to PNAP APP-126 Appendix G.