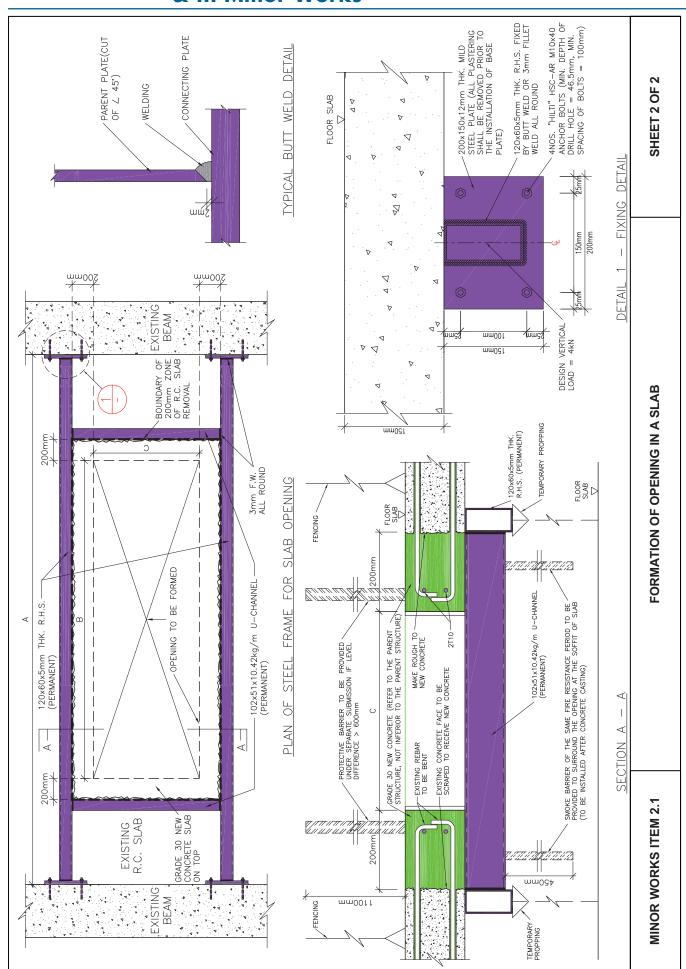

ut the exposed reinforcement and form the edge of the new opening. Scrap the surface of concrete edge for receiving the new concrete. Pour concrete after erecting formwork and reinforcing bar. 48 hours after concrete casting, remove the formwork and back propping the slab with proper curing works. Remove the back propping until full strength of concrete is Temporary Propping System shall be used to support the operation of concrete breaking or other loading during the demolition process on a suspended slab. Arrange construction waste disposal. Make good and reinstate the affected areas of the parent structure and clean the site. Remarks : This case excludes item 1 of the Designated Exempted Works. MORKING PROCEDURES : details of works. reached. 7.6 3. 3 4. 7. ō

**MINOR WORKS ITEM 2.1** 





## GENERAL NOTES

the works carried out shall comply with the Buildings Ordinance and the provisions of other enactment. (Reference can be made to the examples listed in Buildings Sections 3 and 10 of the Guidelines.) The <u>.</u>

### PREPARATION :

- existing design drawings/ information for reference. the Obtain 7.2.2
- prior Carry out condition survey of the parent structure/ existing condition utilities company or sector if the works to be involved. the commencement of works. Inform
- required Obtain the original design of the approved structure for reference of any reinstatement works. 4.
- the þ Works procedures should be submitted to the Buildings Department prior commencement of works. 5.

# SAFETY AND PRECAUTIONARY MEASURES :

- Fence—off the working area from the public. No