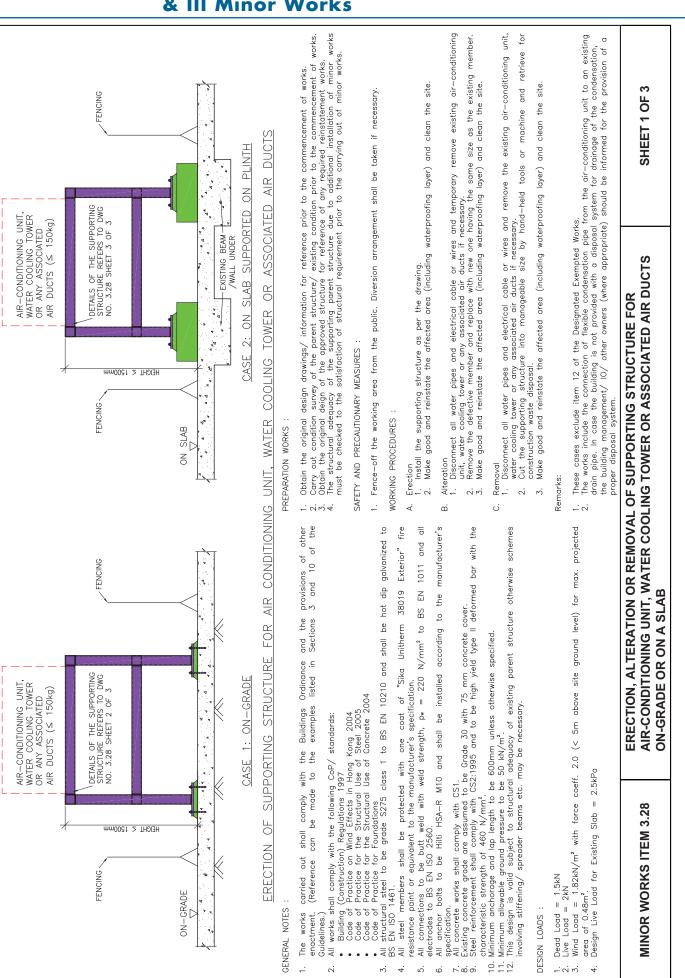

NG (NOT TO BE REMOVED)

ON-GRADE

DISPLAY AREA < 1m2

> THƏI∃H

- Remove the display surface/ loose parts from the signboard. Remove the supporting frame of the signboard by cutting the **←** ~i
- Remove the supporting frame of the signboard by cutting the member into smaller size for construction waste disposal.

  The removal works shall commence from the top to the bottom.

  Make good and reinstate the affected areas of the parent structure.

  Dismantle the bamboo scaffold and clean the site.
  - ы. 4. с.

# **MINOR WORKS ITEM 3.22**

REMOVAL OF OUTDOOR SIGNBOARD FIXED ON-GRADE (OTHER THAN THE REMOVAL OF THE SPREAD FOOTING OF OUTDOOR SIGNBOARD)







**MINOR WORKS ITEM 3.25** 

ERECTION, ALTERATION OR REMOVAL OF CANOPY PROJECTING FROM THE EXTERNAL WALL OF A BUILDING



BUILDING













10 made to the examples listed in Sections 3 and The works carried out shall comply with the Buildings Ordinance and the provisions of other enactment. (Reference can be of the Guidelines.

## PREPARATION WORKS

- Obtain the existing design drawings/ information of the signboard for reference prior to the commencement of works. Carry out condition survey of the parent structure/ existing condition prior to the commencement of works. - 2

# SAFETY AND PRECAUTIONARY MEASURES :

- Fence—off the working area from the public. Diversion arrangement shall be taken if necessary Bamboo scaffolds details shall refer to the following figures as shown on drawing no. GN—1:

   Figure 2 Truss—out bamboo scaffold

   Figure 4 Working platform on a double—row bamboo scaffold -; c;

## WORKING PROC