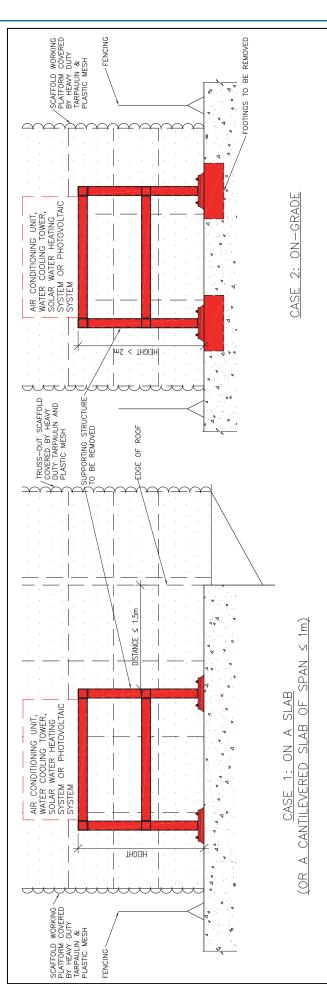

the exposed reinforcement and form the edge of the new opening. Scrap the surface of concrete edge for receiving the new concrete. Pour concrete after erecting formwork and reinforcing bar. 48 hours after concrete casting, remove the formwork and back propping the slab with proper curing works. Remove the back propping until full strength of concrete is Temporary Propping System shall be used to support the operation of concrete breaking or other loading during the demolition process on a suspended slab. Arrange construction waste disposal. Make good and reinstate the affected areas of the parent structure and clean the site. Remarks : This case excludes item 1 of the Designated Exempted Works. MORKING PROCEDURES : details of works. reached. 7.6 3. 3 4. 7. ō

**MINOR WORKS ITEM 2.1** 





## GENERAL NOTES

the works carried out shall comply with the Buildings Ordinance and the provisions of other enactment. (Reference can be made to the examples listed in Buildings Sections 3 and 10 of the Guidelines.) The <u>.</u>

### PREPARATION :

- existing design drawings/ information for reference. the Obtain 7.2.2
- prior Carry out condition survey of the parent structure/ existing condition utilities company or sector if the works to be involved. the commencement of works. Inform
- required Obtain the original design of the approved structure for reference of any reinstatement works. 4.
- the þ Works procedures should be submitted to the Buildings Department prior commencement of works. 5.

# SAFETY AND PRECAUTIONARY MEASURES :

- Fence—off the working area from the public. No ac