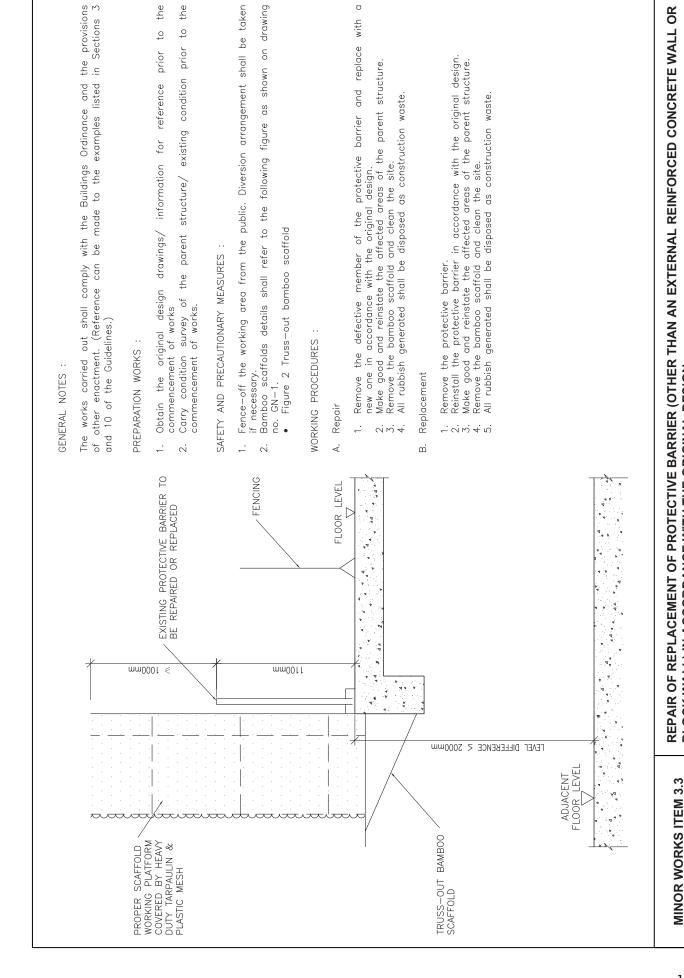

Comparatively less complex
(e.g. repair of external wall, repair
/ replacement of protective barrier,
construction / alteration / repair /
removal of window or window wall,
etc.)

Small-scale & common at household
(e.g. erection / alteration / removal of supporting frame for air-conditioners, drying rack & lightweight canopy, etc.)