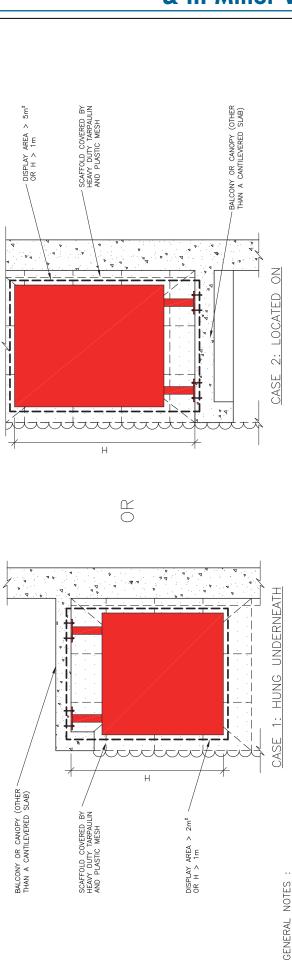

ing area from the public. Diversion arrangement shall be taken if necessary. Bamboo scaffolds details shall refer to the following figure as shown on drawing no. GN—1.

• Figure 4 Working platform on a double—row bamboo scaffold ←. ८.

WORKING PROCEDURES :

Remove the display surface/ loose parts from the signboard.

Remove the supporting frame of the signboard by cutting the member into smaller size for construction waste disposal. The removal works shall commence from the top to the bottom.

Make good and reinstate the affected areas of the parent building.

Dismantle the bamboo scaffold and clean the site. ←. U. W. 4. W.

Remarks: This case excludes item 11 of the Designated Exempted Works and minor works item 3.20.

## MINOR WORKS ITEM 2.26

## REMOVAL OF WALL SIGNBOARD

SHEET 1 OF 2



The works carried out shall comply with the Buildings Ordinance and the provisions of other enactment. (Reference can be made to the examples listed in Sections 3 and 10 of the Guidelines.)

## PREPARATION WORKS

- Obtain the existing design drawings/ information for reference. If the signboard consists of light emitting diodes, disconnect all the
- works any power connected to the signboard before the commencement of

on

Carry out condition survey of the parent structure/ existing condition prior to the commencement of works. Obtain the original design of the approved structure for reference of any required reinstatement works.

## SAFETY AND PRECAUTIONARY MEASURES:

- Fence—off the working area from the public. Diversion arrangement shall be taken if necessary. Bamboo scaffolds detail