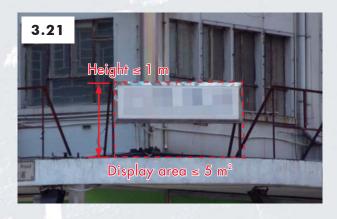

rneath 2 m²; & |                                                                                                                                          | If hung underneath, display area ≤ 2 m²; &                                                      |  |
|                            |                                                                                                                                          | Height of signboard ≤ 1 m.                                                                      |  |
| Other considerations       | Building (Demolition Works) Regulations 5 – Not having the electric cables or the apparatus remained electrically charge, if applicable. |                                                                                                 |  |



## 3.19 Supporting Frame / Structure for Air-conditioner & Water Cooling Tower

| MW Items                   | 1.5                                                                                                                                                                                                                                                                                                                                                                                                                         | 2.2                                      | 3.2                                                               |
|----------------------------|------------------------------------------------------------------------------------------------------------------------------------