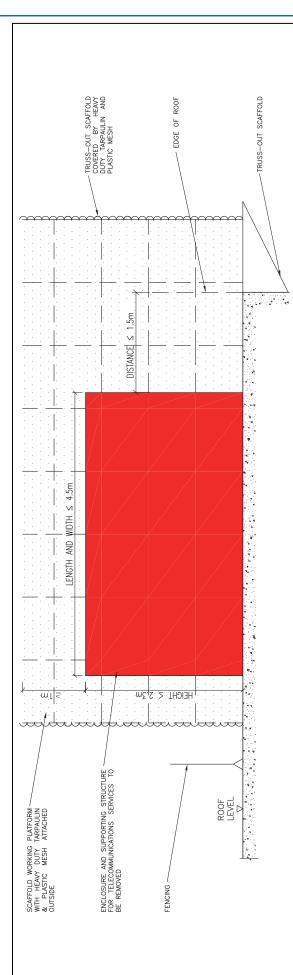

a.

  The works do not involve excavation within the orea number 1 or 3 of the scheduled areas. For shoring details, please refer to minor works item 2.11.

# **MINOR WORKS ITEM 2.10**

# CONSTRUCTION OR ALTERATION OF SPREAD FOOTING ASSOCIATED WITH THE CARRYING OUT OF OTHER MINOR WORKS OR DESIGNED EXEMPTED WORKS

prior commencement of works. if any required reinstatement

Obtain and investigate all underground utilities drawings/ information prior to the commencement

Ϋ́ 0.35,

 $c = 0 \text{ kPa}, \phi = 30^{\circ}, K_a =$ 

PREPARATION WORKS :

1. Surcharge =  $5 \text{ kN/m}^2$ Design Soil Parameter :

Design Loads:

Carry out condition survey of the parent structure/ existing condition pobtain the original design of the approved structure for reference works.

215

### SHEET 1 OF 2





## GENERAL NOTES:

The works carried out shall comply with the Buildings Ordinance and the provisions of other enactment. (Reference can be made to the examples listed in Sections 3 and 10 the Guidelines.)

of

## PREPARATION WORKS :

- Obtain the existing design drawings/ information for reference prior to the commencement of works. 7. 2. 2.
- works. Carry out condition survey of the parent structure/ existing condition prior to the commencement of v Obtain the original design of the approved structure for reference of any required reinstatement works.

## SAFETY AND PRECAUTIONARY MEASURES

- Fence—off the working area from the public. Diversion arrangement shall be taken if necessary. Bamboo scaffolds details shall refer to the following figures as shown on drawing no. GN—1. 7. -
  - -