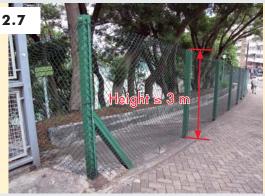

ther<br>considerations    | <ul> <li>B(P)R 30 – No obstruction to the natural lighting &amp; ventilation</li> <li>PNAP APP-103 – Not construct fence wall on newly reclaimed land.</li> <li>PNAP ADV-22 – Control of the felling or transplanting of trees.</li> <li>Associated excavation works &amp; footing may be MW item 1.12 or 2.11 &amp; 1.11 or 2.10.</li> <li>The MOE, MOA &amp; EVA not affected.</li> </ul> |                     |                  |      |  |

B(P)R represents Building (Planning) Regulations; EVA represents emergency vehicular access; MOA represents means of access for fire fighting and rescue; MOE represents means of escape in case of fire & PNAP represents Practice Notes for Authorized Person, Registered Structural Engineers & Registered Geotechnical Engineers.





2.6





| MW Items                   | 1.9                                                                                      | 3.4                                    | 1.10          | 3.5                   |  |
|----------------------------|------------------------------------------------------------------------------------------|----------------------------------------|---------------|-----------------------|--|
| Simple Removal             |                                                                                          |                                        |               |                       |  |
| Comparison of Descriptions | solid fence wall                                                                         | . solid fence wall external mesh fence |               |