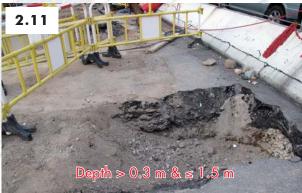

#### 3.4 Drying Rack

| MW Items                                                                                                                                                                                                                                                          | 3.29                                     | 3.36                                                                                           | 3.30                 |
|-------------------------------------------------------------------------------------------------------------------------------------------------------------------------------------------------------------------------------------------------------------------|------------------------------------------|------------------------------------------------------------------------------------------------|----------------------|
| Simple<br>Comparison of<br>Descriptions                                                                                                                                                                                                                           | Erection, alteration or removal          | Strengthening unauthorized                                                                     | Removal              |
| ·                                                                                                                                                                                                                                                                 | projecting from external                 | wall                                                                                           |                      |
|                                                                                                                                                                                                                                                                   | No additional load to cantilevered slab; |                                                                                                | Not DEW item 15 (see |
|                                                                                                                                                                                                                                                                   | Projects ≤ 750 mm; &                     |                                                                                                | 6.1).                |
|                                                                                                                                                                                                                                                                   | Highest point > 3 m from ground.         | If highest point ≤ 3 m from ground, not project over any street / common part of the building. |                      |
| <ul> <li>B(P)R 7(3) – No undesirable projection over a street.</li> <li>B(P)R 30 – Natural lighting &amp; ventilation not obstructed.</li> <li>B(P)R 35A &amp; PNAP APP-27 – Not positioning the drying rack a above any aperture of gas water heater.</li> </ul> |                                          |                                                                                                |                      |
|                                                                                                                                                                                                                                                                   |                                          | e drying rack directly                                                                         |                      |