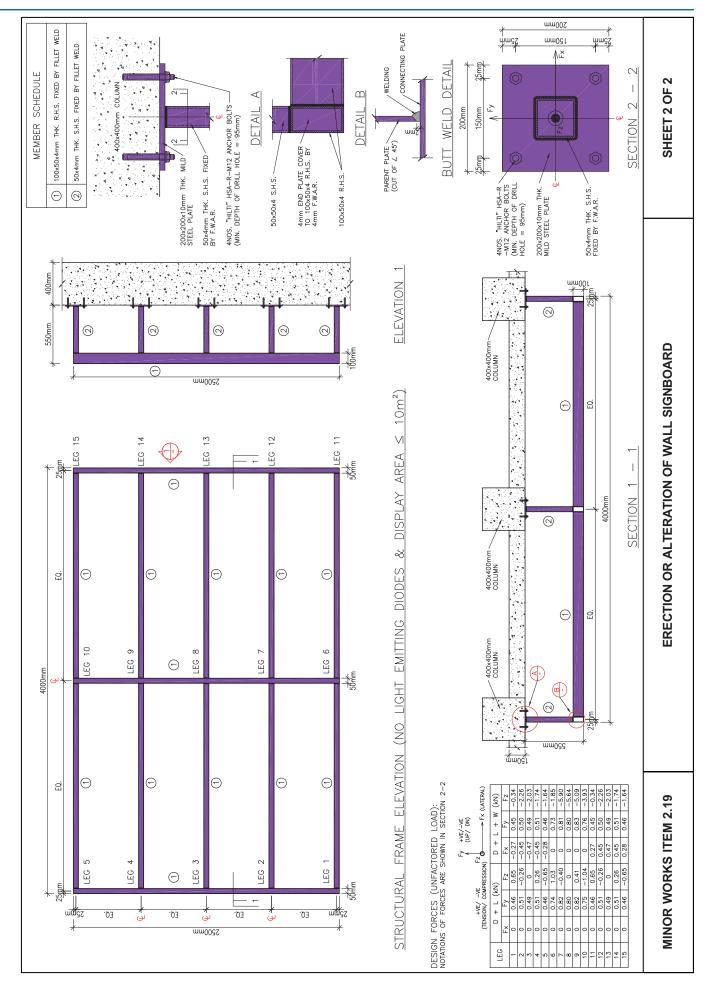

roded steel bar and apply primer to steel bar and the steel bar and steel bar an steel bar with the same size is required. The lap length for the existing/ new steel bar shall be dependent on the type of repair mortar adopted and shall be in accordance with the supplier's instructions.
  - proprietary specialized repair mortar system according to supplier's instructions.
    - procedure 1 to 3 to both vertical and horizontal rebars
- Make good and reinstate the affected areas of the parent building. Remove the bamboo scaffold and clean the site.

## **MINOR WORKS ITEM 2.15**

REPLACEMENT OF DETERIORATED REBAR AT R.C. WALL

# REPAIR OF EXTERNAL REINFORCED CONCRETE WALL (OTHER THAN A LOAD BEARING WALL) OF A BUILDING

SECTION A-A

MIN. 25mm CONCRETE COVER

RUSTY PART TO BE REMOVED

















anchor works. Plastering or rendering should be removed to expose concrete face before installation of Ď.

## SAFETY AND PRECAUTIONARY MEASURES

Erection
1. Install the signboard as per the drawing.
2. Made good and reinstate the affected areas of the parent building.
3. Dismantle the bamboo scaffold and clean the site. WORKING PROCEDURES :

1. Fence—off the working area from the public. Diversion arrangement shall be taken if necessary.

Ą

Alteration

m

Tolerances such as lack of fit, hole diameter and dimensions etc shall be allowed in accordance with the provision of "Code of Practice for the Structural Use of Steel 2005". All banners should be made of non-combustible material and fixed on the horizontal members

thickness of 1.5mm (Hp/A = 175).

ω

5.

ø.

4.

1. Remove the dis