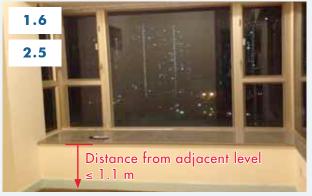

Comparatively less complex
(e.g. repair of external wall, repair
/ replacement of protective barrier,
construction / alteration / repair /
removal of window or window wall,
etc.)

Small-scale & common at household
(e.g. erection / alteration / removal of supporting frame for air-conditioners, drying rack & lightweight canopy, etc.)