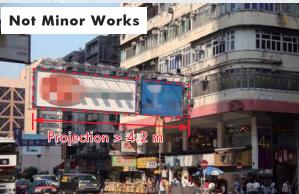

Projecting signboard contained within the prescribed prism:-

Rectangular planar area = 20m² (Maximum for Class I)
(Area shown dotted)

Thickness = 600mm (Maximum)

Remark: Refer to PNAP APP-126 Appendix G.