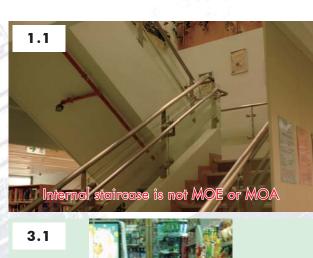

Relatively more complicated (e.g. erection of internal staircases connecting two floors, erection / alteration of projecting signboards with display areas ≤20m², removal of unauthorized floor slab, etc.)