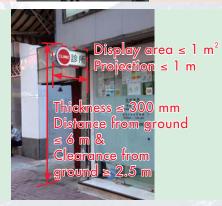

#### 1.3.2 Display Area

Under the Building (Minor Works) Regulation Section 1 of Schedule 1 Part 1, "display area", in relation to a signboard, is the area of the largest planar surface of a virtual rectangular prism containing all parts of the signboard (including its supporting structure) except:

- (a) if the signboard is supported by a single post of a diameter of not more than 100 mm, the post; or
- (b) in any other case, any structural elements of the signboard solely for preventing the lateral movement of the signboard.