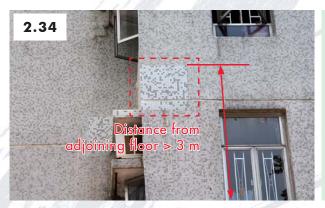

#### 3.2 Canopy

| MW Items                   | 1.27                                                                                                                                                                                                | 3.25                                           | 3.37                 | 3.38                                                     |
|----------------------------|-----------------------------------------------------------------------------------------------------------------------------------------------------------------------------------------------------|------------------------------------------------|----------------------|----------------------------------------------------------|
| Simple                     | Erection, alteration or removal                                                                                                                                                                     |                                                | Strengthening        | Alteration                                               |
| Comparison of Descriptions |                                                                                                                                                                                                     |                                                | unauthorized         |                                                          |
|                            | projecting from ext                                                                                                                                                                                 | ernal wall                                     |                      |                                                          |
|                            | over an entrance<br>to the building;                                                                                                                                                                |                                                |                      |                                                          |
|                            | No additional load                                                                                                                                                                                  | to cantilevered slak                           | o;                   |                                                          |
|                            | Not constructed of                                                                                                                                                                                  | concrete;                                      |                      |                                                          |
|                            | Project > 500<br>mm & ≤ 2 m; &                                                                                                                                                                      |                                                |                      | Project > 500 mm<br>& ≤ 750 mm<br>immediately<br>before; |
|                            |                                                                                                                                                                                                     |                                                |                      | Project ≤ 500 mm<br>immediately after;<br>&              |
|                            | Highest point > 3 m from ground.  If highest point ≤ 3 m from gnot project over any street / part of the building.                                                                                  |                                                | y street / common    |                                                          |
| Other considerations       | <ul> <li>B(P)R 10(1) – Adequate clearance (clearance ≥ 5.5 m &amp; ≤ 7.5 m) beneath<br/>the canopy if it is within 600 mm of the outer edge of a footpath or<br/>projecting over a road.</li> </ul> |                                                |                      |                                                          |
|                            |                                                                                                                                                                                                     | dequate clearance (<br>nopy if it is over a fo |                      | & ≤ 7.5 m)                                               |
|                            |                                                                                                                                                                                                     | rovision of adequate                           |                      | · ·                                                      |
|                            |                                                                                                                                                                                                     | lot projecting over com the centre line of     |                      | f its width or                                           |
|                            |                                                                                                                                                                                                     | doorway to the top o                           |                      |                                                          |
|                            | B(P)R 2 & 31 – Min. dimension of the unobstructed horizontal planes of the open air not affected when fixing canopies at light wells or reentrants.                                                 |                                                |                      |                                                          |
|                            | • PNAP APP-139                                                                                                                                                                                      | - Allowing for the                             | wind channel down    | effect in design.                                        |
|                            |                                                                                                                                                                                                     | n the IO / co-owner<br>hould be sought.        | s of the external wa | ll / roof (if being                                      |