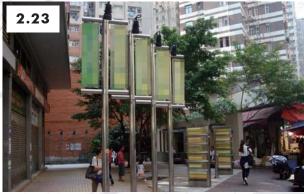

Projecting signboard contained within the prescribed prism:-

Rectangular planar area = 20m² (Maximum for Class I)
(Area shown dotted)

Thickness = 600mm (Maximum)

Remark: Refer to PNAP APP-126 Appendix G.