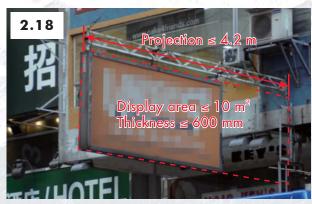

Projecting signboard contained within the prescribed prism:-

Rectangular planar area = 20m² (Maximum for Class I)
(Area shown dotted)

Thickness = 600mm (Maximum)

Remark: Refer to PNAP APP-126 Appendix G.