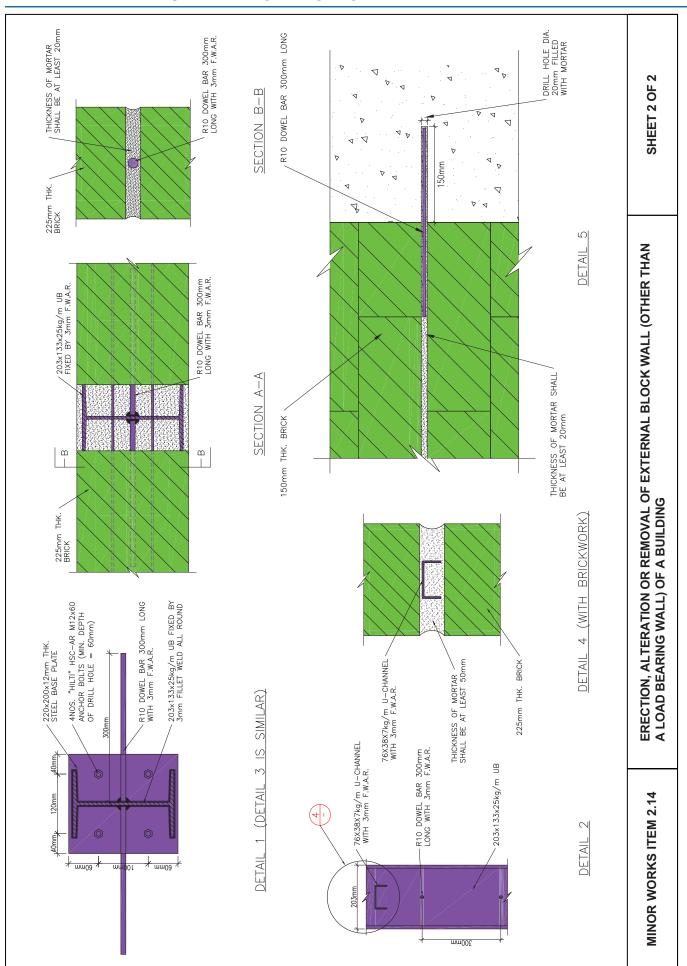

#### Categorization of "Minor Works"

The 118 items of "minor works" ("MW") can be categorized by the substance of works into 23 combinations. In this chapter, all categories of MW will be illustrated by photographs, with simple comparison of their descriptions<sup>3</sup> and other relevant considerations in the design, planning and carrying out of them. The version of codes or manuals mentioned is for reference only. Latest edition prevailing at the time of works should be followed.