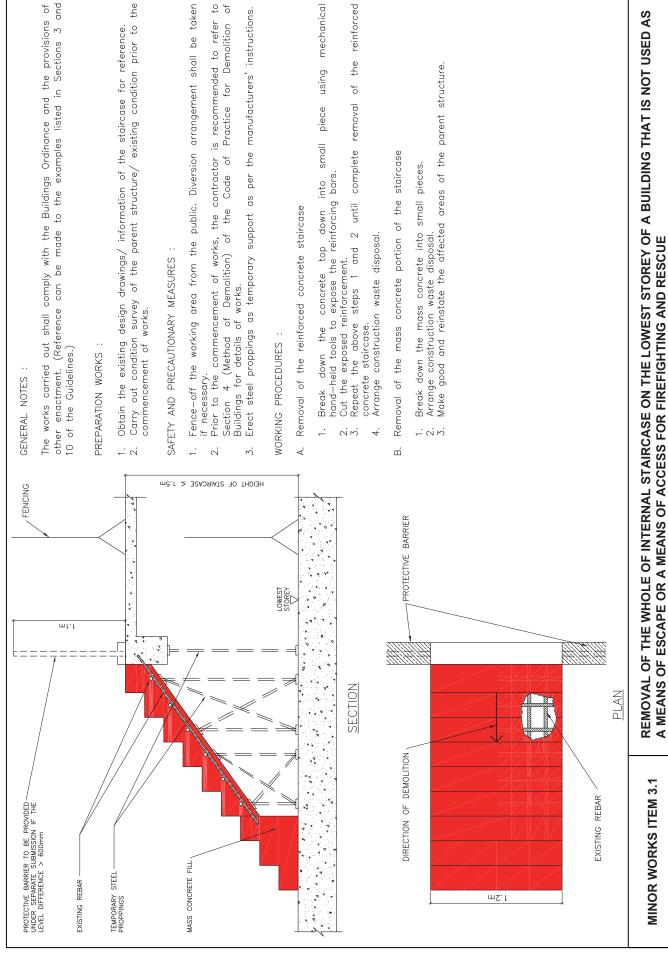

#### Categorization of "Minor Works"

The 118 items of "minor works" ("MW") can be categorized by the substance of works into 23 combinations. In this chapter, all categories of MW will be illustrated by photographs, with simple comparison of their descriptions<sup>3</sup> and other relevant considerations in the design, planning and carrying out of them. The version of codes or manuals mentioned is for reference only. Latest edition prevailing at the time of works should be followed.

<sup>3.</sup> The comparison is provided only for reference purpose. For detailed descriptions & criteria of each minor works item, Part 3 of Schedule 1 of the Building (Minor Works) Regulation ("B(MW)R") should be referred or Appendix II.