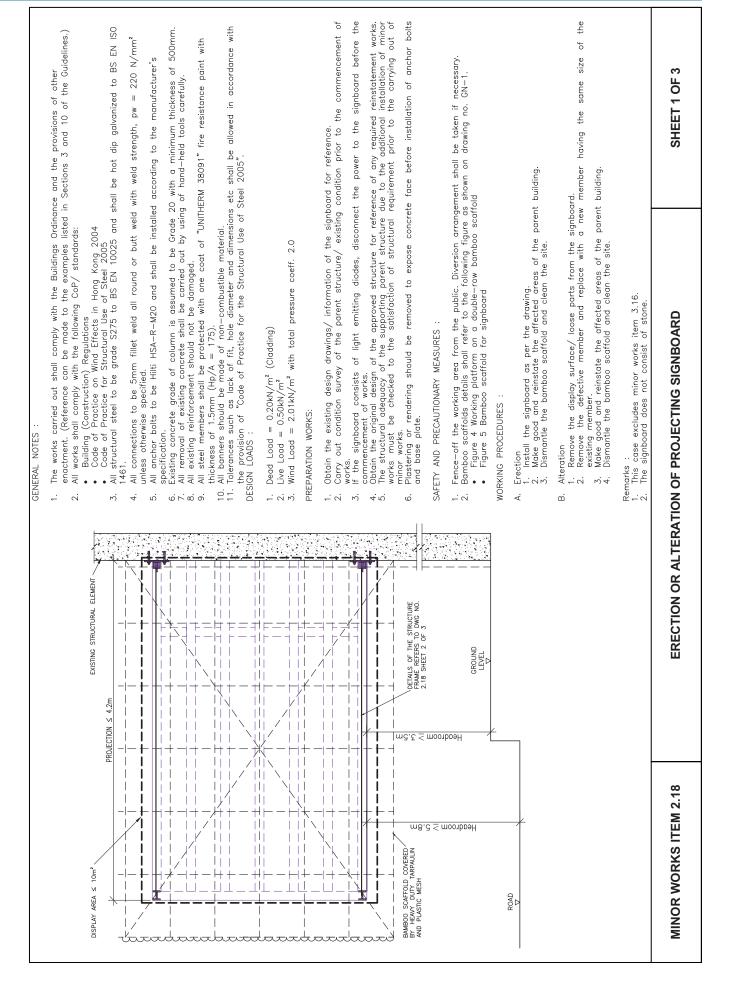

#### 1.3.2 Display Area

Under the Building (Minor Works) Regulation Section 1 of Schedule 1 Part 1, "display area", in relation to a signboard, is the area of the largest planar surface of a virtual rectangular prism containing all parts of the signboard (including its supporting structure) except:

- (a) if the signboard is supported by a single post of a diameter of not more than 100 mm, the post; or
- (b) in any other case, any structural elements of the signboard solely for preventing the lateral movement of the signboard.

Projecting signboard contained within the prescribed prism:-

Rectangular planar area = 20m² (Maximum for Class I)
(Area shown dotted)

Thickness = 600mm (Maximum)

Remark: Refer to PNAP APP-126 Appendix G.

#### Categorization of "Minor Works"

The 118 items of "minor works" ("MW") can be categorized by the substance of works into 23 combinations. In this chapter, all categories of MW will be illustrated by photographs, with simple comparison of their descriptions<sup>3</sup> and other relevant considerations in the design, planning and carrying out of them. The version of codes or manuals mentioned is for reference only. Latest edition prevailing at the time of works should be followed.

<sup>3.</sup> The comparison is provided only for reference purpose. For detailed descriptions & criteria of each minor works item, Part 3 of Schedule 1 of the Building (Minor Works) Regulation ("B(MW)R") should be referred or Appendix II.