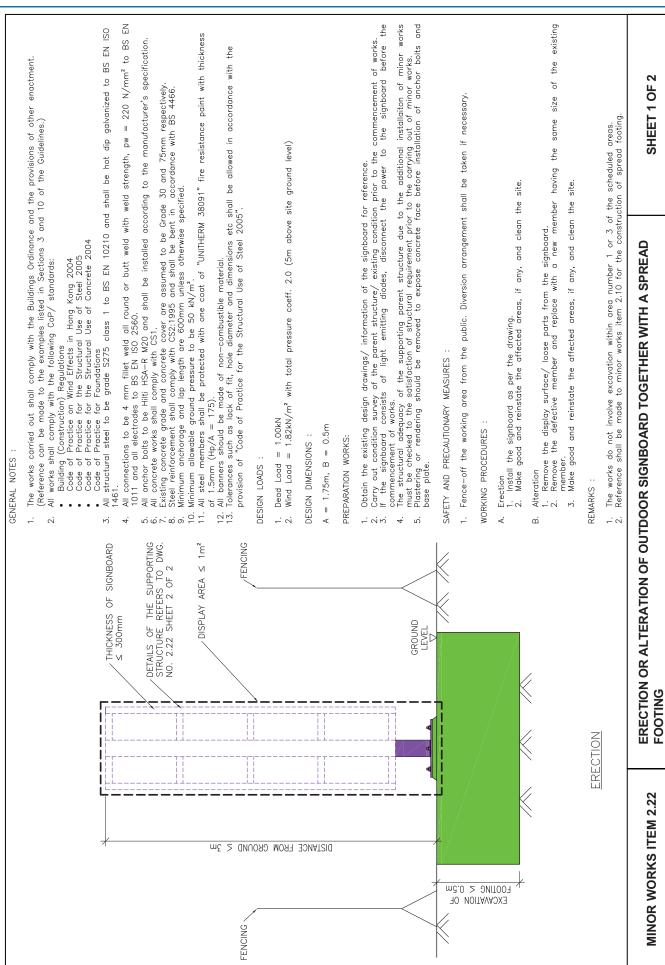

#### 1.3.2 Display Area

Under the Building (Minor Works) Regulation Section 1 of Schedule 1 Part 1, "display area", in relation to a signboard, is the area of the largest planar surface of a virtual rectangular prism containing all parts of the signboard (including its supporting structure) except:

- (a) if the signboard is supported by a single post of a diameter of not more than 100 mm, the post; or
- (b) in any other case, any structural elements of the signboard solely for preventing the lateral movement of the signboard.

Projecting signboard contained within the prescribed prism:-

Rectangular planar area = 20m² (Maximum for Class I)
(Area shown dotted)

Thickness = 600mm (Maximum)

Remark: Refer to PNAP APP-126 Appendix G.