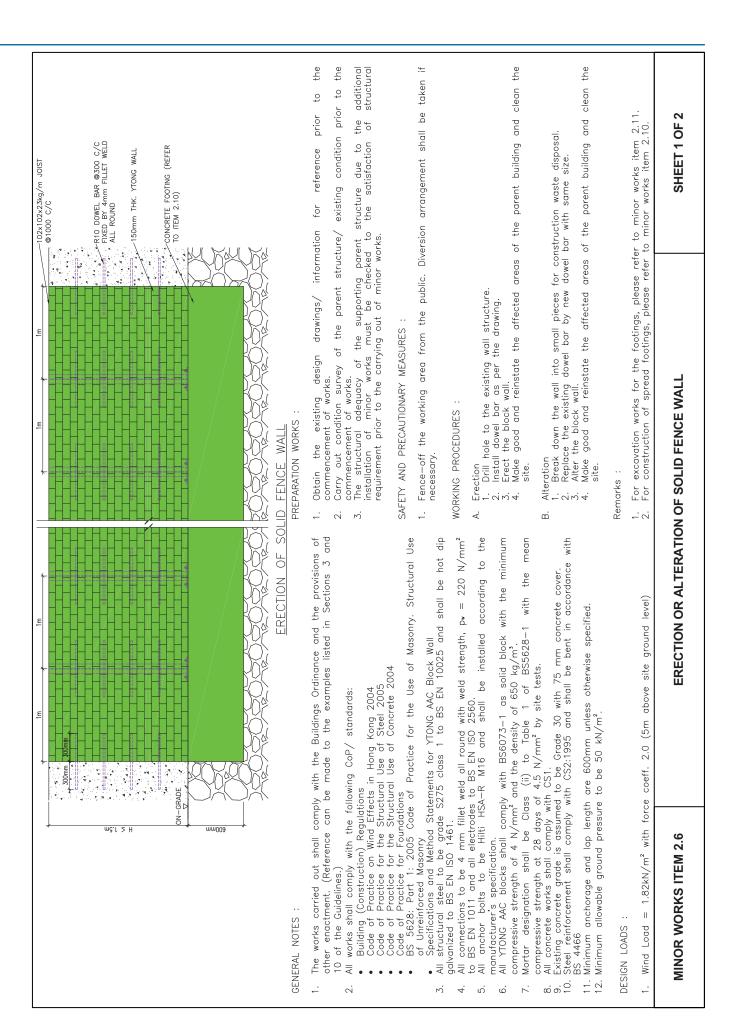

o the following figures as shown on drawing no. GN-1.

   Figure 2 Truss—out bamboo scaffold

   Figure 4 Working platform on a double—row bamboo scaffold <del>.</del> ∠;

# WORKING PROCEDURES :

- Remove the existing glass reinforced polyester water tank and any associated pipe work and cable if necessary. (Ensure all water pipes and electrical cable or wires have been disconnected prior to any removal works.)
  Cut the supporting structure into manageable size by hand—held tools or machine and retrieve for construction waste disposal.
  Make good and reinstate the affected areas (including waterproofing) where necessary.
  Dismantle the bamboo scaffold and clean the site.

# **MINOR WORKS ITEM 2.4**

# REMOVAL OF GLASS REINFORCED POLYESTER WATER TANK LOCATED ON THE ROOF OF A BUILDING



















- Diversion arrangement shall be taken if necessary. trench is more than 1.2m. Erection method shall be published by Utilities Technical Liaison Committee Engineering Office Civil Engineering Department Engineering Fence—off the working area from the public. Shoring support is required if the depth of referred to "Guide to Trench Excavations". to "Guide to Ireliul Constitution" s Department and Geotechnical Highways
- The sizes of the structural members (e.g timber boards, struts and walings) and the spacings between struts depend on the actual excavation depth, ground conditions and other factors affecting the loading on the shoring system.

  Half timber board shoring may be adequate for moderately firm to firm soil provided that the groundwater level is below the bottom