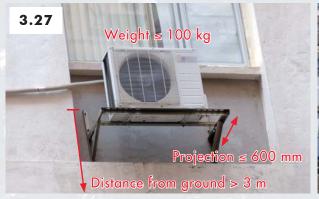

#### 3.2 Canopy

| MW Items                   | 1.27                                                                                                                                                                                                | 3.25                                           | 3.37                 | 3.38                                                     |
|----------------------------|-----------------------------------------------------------------------------------------------------------------------------------------------------------------------------------------------------|------------------------------------------------|----------------------|----------------------------------------------------------|
| Simple                     | Erection, alteration or removal                                                                                                                                                                     |                                                | Strengthening        | Alteration                                               |
| Comparison of Descriptions |                                                                                                                                                                                                     |                                                | unauthorized         |                                                          |
|                            | projecting from ext                                                                                                                                                                                 | ernal wall                                     |                      |                                                          |
|                            | over an entrance<br>to the building;                                                                                                                                                                |                                                |                      |                                                          |
|                            | No additional load                                                                                                                                                                                  | to cantilevered slak                           | o;                   |                                                          |
|                            | Not constructed of                                                                                                                                                                                  | concrete;                                      |                      |                                                          |
|                            | Project > 500<br>mm & ≤ 2 m; &                                                                                                                                                                      |                                                |                      | Project > 500 mm<br>& ≤ 750 mm<br>immediately<br>before; |
|                            |                                                                                                                                                                                                     |                                                |                      | Project ≤ 500 mm<br>immediately after;<br>&              |
|                            | Highest point > 3 m from ground.  If highest point ≤ 3 m from gnot project over any street / part of the building.                                                                                  |                                                | y street / common    |                                                          |
| Other considerations       | <ul> <li>B(P)R 10(1) – Adequate clearance (clearance ≥ 5.5 m &amp; ≤ 7.5 m) beneath<br/>the canopy if it is within 600 mm of the outer edge of a footpath or<br/>projecting over a road.</li> </ul> |                                                |                      |                                                          |
|                            |                                                                                                                                                                                                     | dequate clearance (<br>nopy if it is over a fo |                      | & ≤ 7.5 m)                                               |
|                            |                                                                                                                                                                                                     | rovision of adequate                           |                      | · ·                                                      |
|                            |                                                                                                                                                                                                     | lot projecting over com the centre line of     |                      | f its width or                                           |
|                            |                                                                                                                                                                                                     | doorway to the top o                           |                      |                                                          |
|                            | B(P)R 2 & 31 – Min. dimension of the unobstructed horizontal planes of the open air not affected when fixing canopies at light wells or reentrants.                                                 |                                                |                      |                                                          |
|                            | • PNAP APP-139                                                                                                                                                                                      | - Allowing for the                             | wind channel down    | effect in design.                                        |
|                            |                                                                                                                                                                                                     | n the IO / co-owner<br>hould be sought.        | s of the external wa | ll / roof (if being                                      |