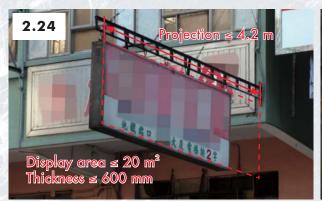

Projecting signboard contained within the prescribed prism:-

Rectangular planar area = 20m² (Maximum for Class I)
(Area shown dotted)

Thickness = 600mm (Maximum)

Remark: Refer to PNAP APP-126 Appendix G.