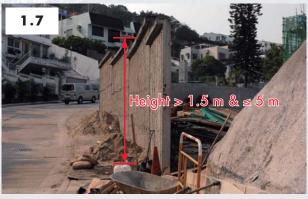

|  |
| Other<br>considerations    | <ul> <li>B(P)R 30 – No obstruction to the natural lighting &amp; ventilation</li> <li>PNAP APP-103 – Not construct fence wall on newly reclaimed land.</li> <li>PNAP ADV-22 – Control of the felling or transplanting of trees.</li> <li>Associated excavation works &amp; footing may be MW item 1.12 or 2.11 &amp; 1.11 or 2.10.</li> <li>The MOE, MOA &amp; EVA not affected.</li> </ul> |                     |                  |      |  |

B(P)R represents Building (Planning) Regulations; EVA represents emergency vehicular access; MOA represents means of access for fire fighting and rescue; MOE represents means of escape in case of fire & PNAP represents Practice Notes for Authorized Person, Registered Structural Engineers & Registered Geotechnical Engineers.





2.6





| MW Items                   | 1.9                                                                                      | 3.4                                    | 1.10          | 3.5                   |  |
|----------------------------|------------------------------------------------------------------------------------------|----------------------------------------|---------------|-----------------------|--|
| Simple Removal             |                                                                                          |                                        |               |                       |  |
| Comparison of Descriptions | solid fence wall                                                                         | . solid fence wall external mesh fence |