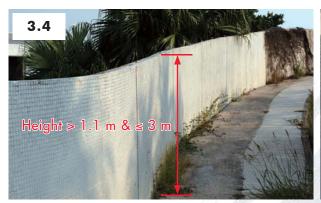

ons | solid fence wall                                                                         | . solid fence wall external mesh fence |               |                       |  |
| · ·                        | Erected on-grade;                                                                        | rected on-grade; &                     |               |                       |  |
|                            | Height > 3 m.                                                                            | Height > 1.1 m<br>& ≤ 3 m.             | Height > 5 m. | Height > 3 m & ≤ 5 m. |  |
|                            | Code of Practice for Demolition of Buildings 2004 – Provision of precautionary measures. |                                        |               |                       |  |





#### 3.8 Glass Reinforced Polyester ("GRP") Water Tank

| MW Items                 | 2.3                                                                                                                                                                         | 2.4                                |  |
|--------------------------|-----------------------------------------------------------------------------------------------------------------------------------------------------------------------------|------------------------------------|--|
| Simple<br>Comparison of  | Replacement GRP water tank on roof                                                                                                                                          | Removal GRP water tank on roof<br> |  |
| Descripti