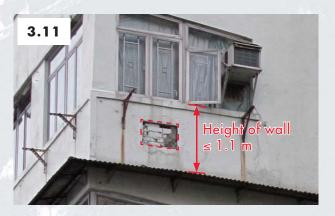

li>Demolition Code - Necessary provision of precautionary measures. Precautionary measures are required before the formation of opening in a block wall to avoid the collapse of block wall above the opening. Provision of lintel for the new opening is also required.</li> </ul> |                             |          |  |

B(C)R represents Building (Construction) Regulations; B(DW)R represents Building (Demolition Works) Regulations; B(P)R represents Building (Planning) Regulations; Demolition Code represents Code of Practice for Demolition of Buildings 2004; FRC Code represent Code of Practice for Fire Resisting Construction 1996; JPN represents Joint Practice Notes & PNAP represents Practice Notes for Authorized Person, Registered Structural Engineers & Registered Geotechnical Engineers.



#### 3.12 Opening in Floor Slab

| MW Items                   | 1.2                                                                                                                                                 | 2.1                                                                              |  |  |
|----------------------------|-----------------------------------------------------------------------------------------------------------------------------------------------------|----------------------------------------------------------------------------------|--|--|
| Simple                     | Formation of opening in a slab                                                                                                                      |