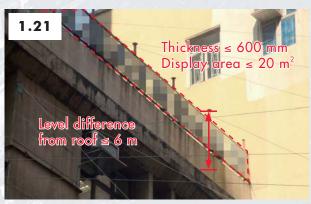

Projecting signboard contained within the prescribed prism:-

Rectangular planar area = 20m² (Maximum for Class I)
(Area shown dotted)

Thickness = 600mm (Maximum)

Remark: Refer to PNAP APP-126 Appendix G.