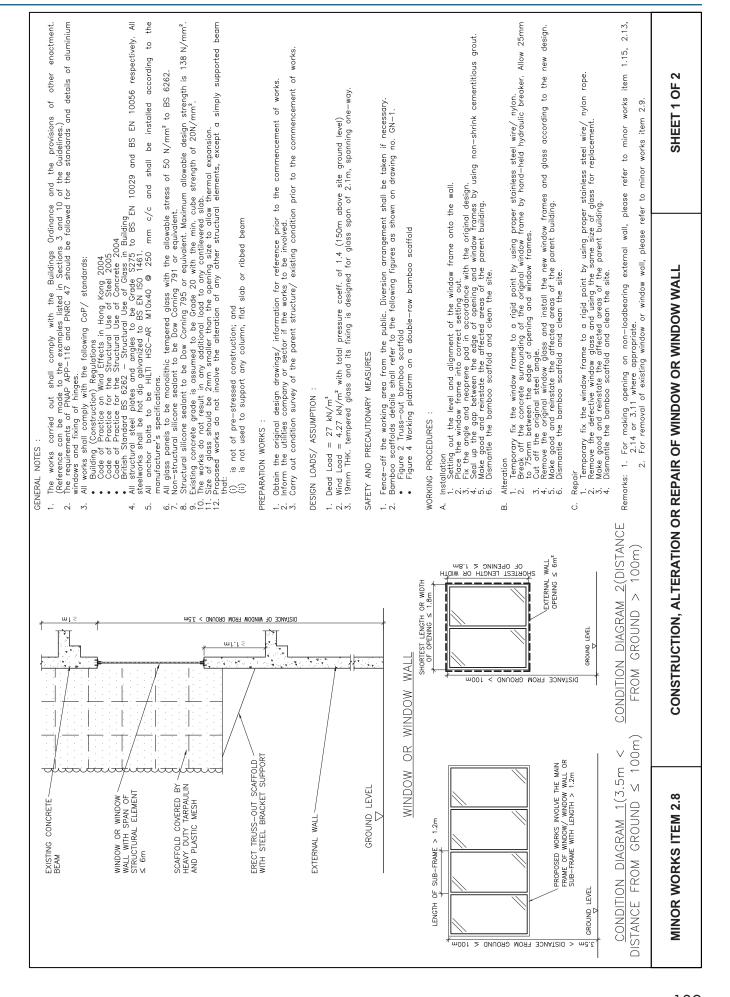

llowing figures as shown on drawing no. GN-1.

   Figure 2 Truss—out bamboo scaffold

   Figure 4 Working platform on a double—row bamboo scaffold <del>.</del> ∠;

# WORKING PROCEDURES :

- Remove the existing glass reinforced polyester water tank and any associated pipe work and cable if necessary. (Ensure all water pipes and electrical cable or wires have been disconnected prior to any removal works.)
  Cut the supporting structure into manageable size by hand—held tools or machine and retrieve for construction waste disposal.
  Make good and reinstate the affected areas (including waterproofing) where necessary.
  Dismantle the bamboo scaffold and clean the site.

# **MINOR WORKS ITEM 2.4**

# REMOVAL OF GLASS REINFORCED POLYESTER WATER TANK LOCATED ON THE ROOF OF A BUILDING



















- Diversion arrangement shall be taken if necessary. trench is more than 1.2m. Erection method shall be published by Utilities Technical Liaison Committee Engineering Office Civil Engineering Department Engineering Fence—off the working area from the public. Shoring support is required if the depth of referred to "Guide to Trench Excavations". to "Guide to Ireliul Constitution" s Department and Geotechnical Highways
- The sizes of the structural members (e.g timber boards, struts and walings) and the spacings between struts depend on the actual excavation depth, ground conditions and other factors affecting the loading on the shoring system.

  Half timber board shoring may be adequate for moderately firm to firm soil provided that the groundwater level is below the bottom of the t