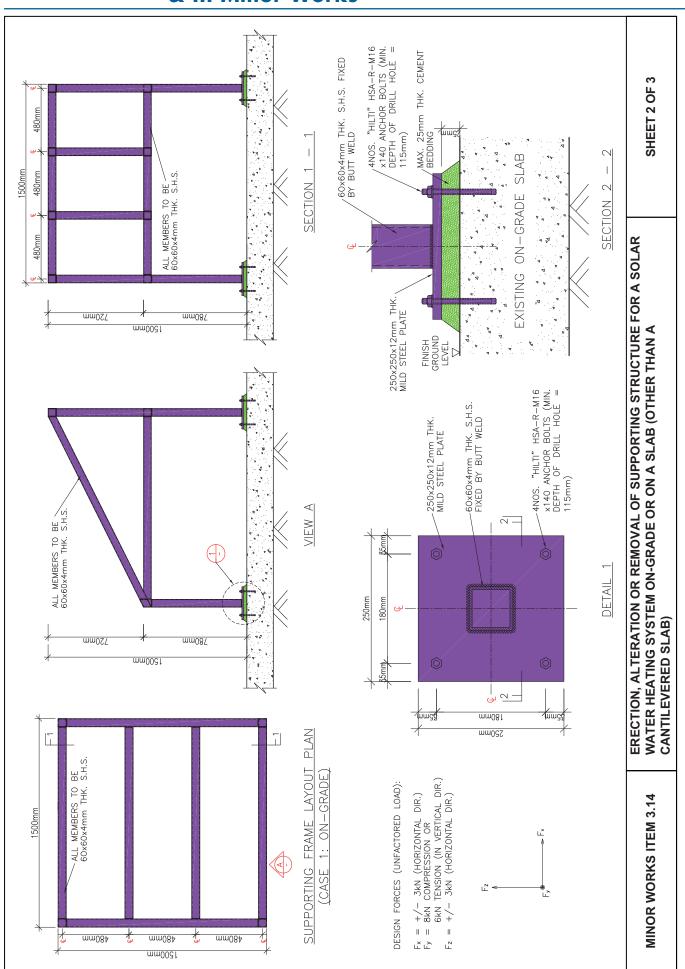

he supporting structure by welding. Make good and reinstate the affected area (inclu 2
- parent building area (including waterproofing layer) of the and clean the site. ω.
- Removal ن
- existing solar remove the electrical cable or wires and Disconnect all water pipes and
  - heating system. Cut the supporting structure into manageable size by hand—held tools or machine and retrieve for construction waste disposal. Make good and reinstate the affected area (including waterproofing layer) of the parent building and clean the site. ς.
- Remarks: These cases exclude item 12 of the Designated Exempted Works.

**MINOR WORKS ITEM 3.14** 

ERECTION, ALTERATION OR REMOVAL OF SUPPORTING STRUCTURE FOR A SOLAR WATER HEATING SYSTEM ON-GRADE OR ON A SLAB (OTHER THAN A CANTILEVERED SLAB)

SHEET 1 OF 3





#### PREPARATION WORKS

other of the

Buildings Ordinance and the provisions of ot examples listed in Sections 3 and 10 of

comply with the Buildings Ordinance of the made to the examples listed in

can be

shall

The works carried out

GENERAL NOTES

enactment. (Reference

the following CoP/ standards:

works shall comply with

₹

- commencement of prior Obtain the original design drawings/ information for reference prior to the existing condition Carry out condition survey of the parent structure/
- works. minor ed reinstatement w nal installation of r carrying out of n works.

  Dubtin the original deign of the approved structure for reference of any required. The structural adequacy of the supporting parent structure due to the additional works must be checked to satisfaction of st