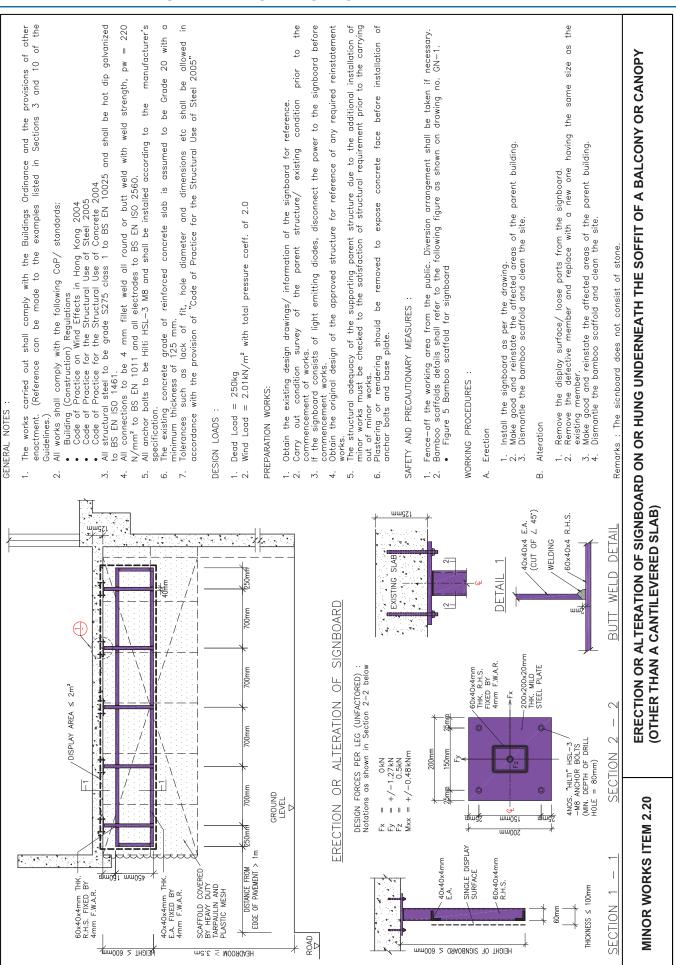

ded steel bar and apply primer to steel bar and the steel bar and steel bar an steel bar with the same size is required. The lap length for the existing/ new steel bar shall be dependent on the type of repair mortar adopted and shall be in accordance with the supplier's instructions.
  - proprietary specialized repair mortar system according to supplier's instructions.
    - procedure 1 to 3 to both vertical and horizontal rebars
- Make good and reinstate the affected areas of the parent building. Remove the bamboo scaffold and clean the site.

## **MINOR WORKS ITEM 2.15**

REPLACEMENT OF DETERIORATED REBAR AT R.C. WALL

# REPAIR OF EXTERNAL REINFORCED CONCRETE WALL (OTHER THAN A LOAD BEARING WALL) OF A BUILDING

SECTION A-A

MIN. 25mm CONCRETE COVER

RUSTY PART TO BE REMOVED

















anchor works. Plastering or rendering should be removed to expose concrete face before installation of Ď.

## SAFETY AND PRECAUTIONARY MEASURES

Erection
1. Install the signboard as per the drawing.
2. Made good and reinstate the affected areas of the parent building.
3. Dismantle the bamboo scaffold and clean the site. WORKING PROCEDURES :

1. Fence—off the working area from the public. Diversion arrangement shall be taken if necessary.

Ą

Alteration

m

Tolerances such as lack of fit, hole diameter and dimensions etc shall be allowed in accordance with the provision of "Code of Practice for the Structural Use of Steel 2005". All banners should be made of non-combustible material and fixed on the horizontal members

thickness of 1.5mm (Hp/A = 175).

ω

5.

ø.

4.

1. Remove the displ