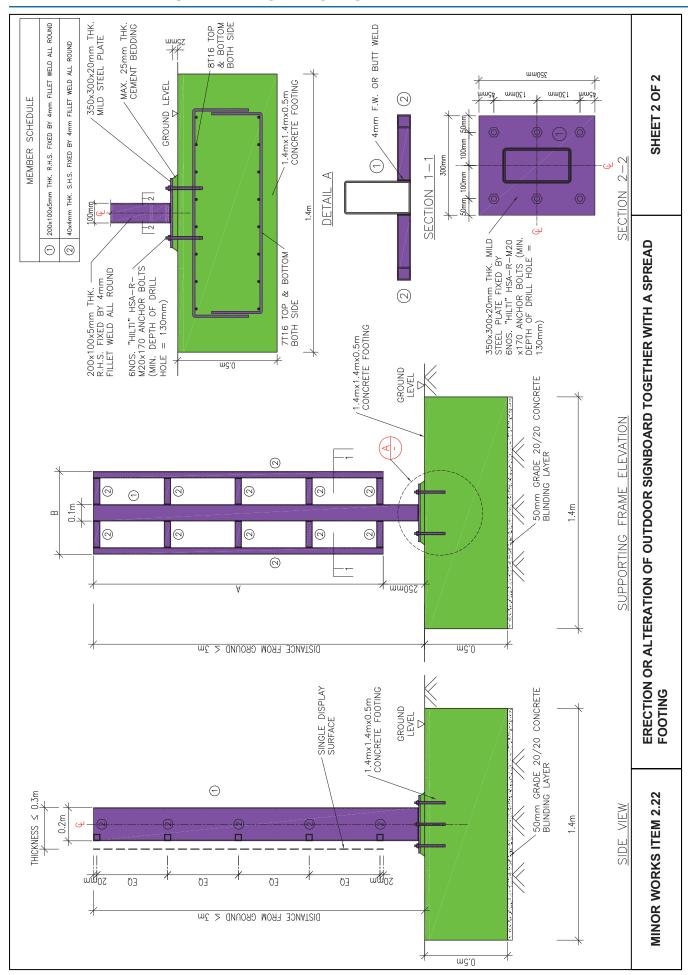

#### 1.3.2 Display Area

Under the Building (Minor Works) Regulation Section 1 of Schedule 1 Part 1, "display area", in relation to a signboard, is the area of the largest planar surface of a virtual rectangular prism containing all parts of the signboard (including its supporting structure) except:

- (a) if the signboard is supported by a single post of a diameter of not more than 100 mm, the post; or
- (b) in any other case, any structural elements of the signboard solely for preventing the lateral movement of the signboard.

Projecting signboard contained within the prescribed prism:-

Rectangular planar area = 20m² (Maximum for Class I)
(Area shown dotted)

Thickness = 600mm (Maximum)

Remark: Refer to PNAP APP-126 Appendix G.