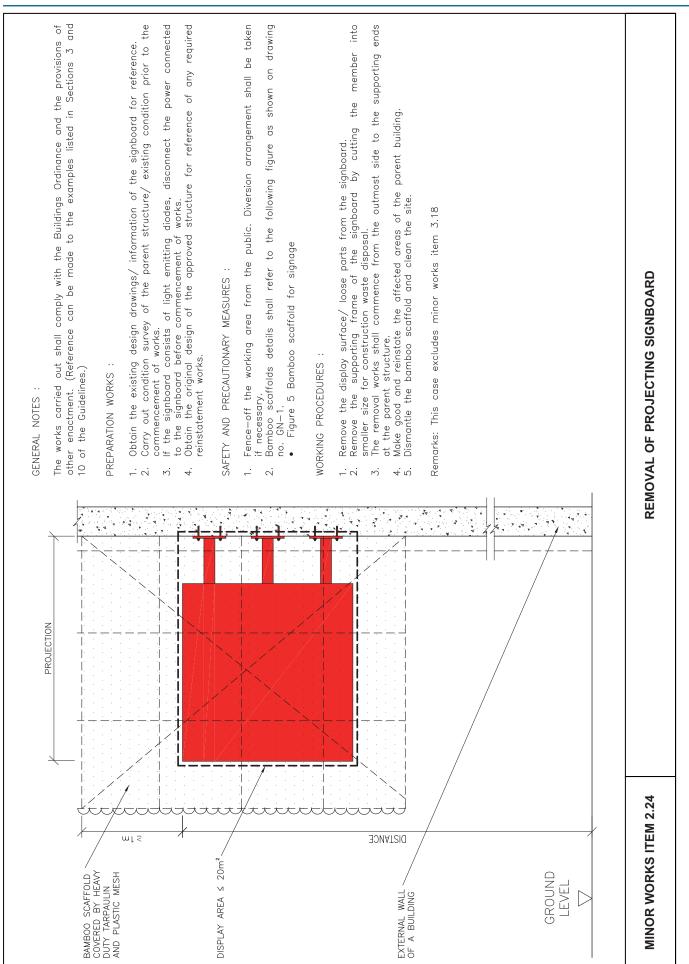

#### Categorization of "Minor Works"

The 118 items of "minor works" ("MW") can be categorized by the substance of works into 23 combinations. In this chapter, all categories of MW will be illustrated by photographs, with simple comparison of their descriptions<sup>3</sup> and other relevant considerations in the design, planning and carrying out of them. The version of codes or manuals mentioned is for reference only. Latest edition prevailing at the time of works should be followed.