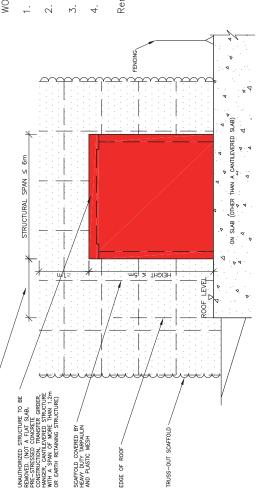

#### Categorization of "Minor Works"

The 118 items of "minor works" ("MW") can be categorized by the substance of works into 23 combinations. In this chapter, all categories of MW will be illustrated by photographs, with simple comparison of their descriptions<sup>3</sup> and other relevant considerations in the design, planning and carrying out of them. The version of codes or manuals mentioned is for reference only. Latest edition prevailing at the time of works should be followed.

<sup>3.</sup> The comparison is provided only for reference purpose. For detailed descriptions & criteria of each minor works item, Part 3 of Schedule 1 of the Building (Minor Works) Regulation ("B(MW)R") should be referred or Appendix II.