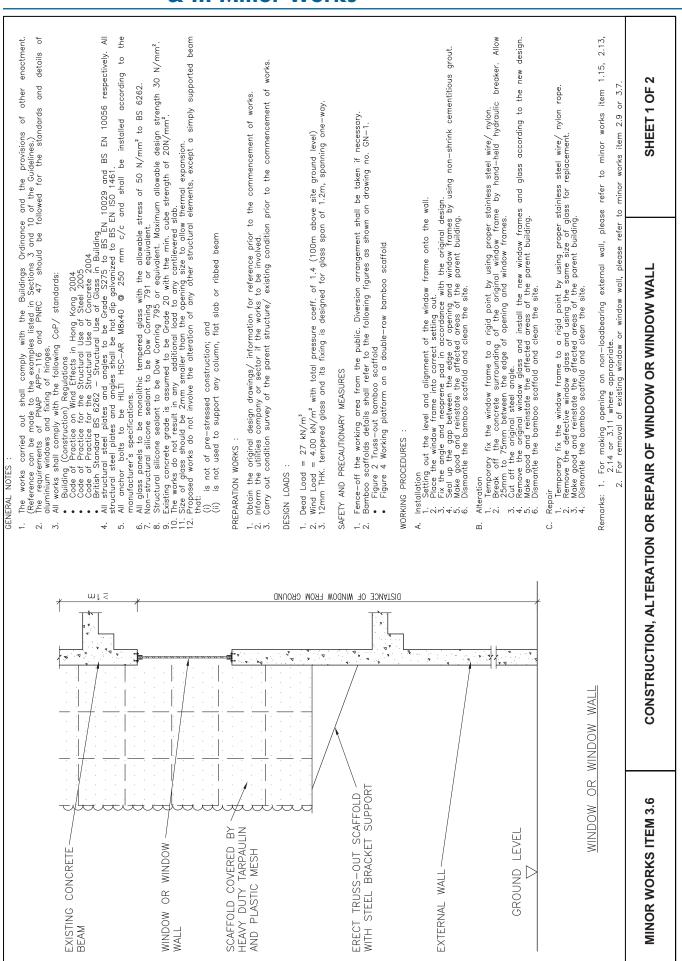

Comparatively less complex
(e.g. repair of external wall, repair
/ replacement of protective barrier,
construction / alteration / repair /
removal of window or window wall,
etc.)

Small-scale & common at household
(e.g. erection / alteration / removal of supporting frame for air-conditioners, drying rack & lightweight canopy, etc.)