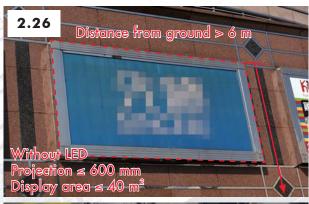

Projecting signboard contained within the prescribed prism:-

Rectangular planar area = 20m² (Maximum for Class I)
(Area shown dotted)

Thickness = 600mm (Maximum)

Remark: Refer to PNAP APP-126 Appendix G.