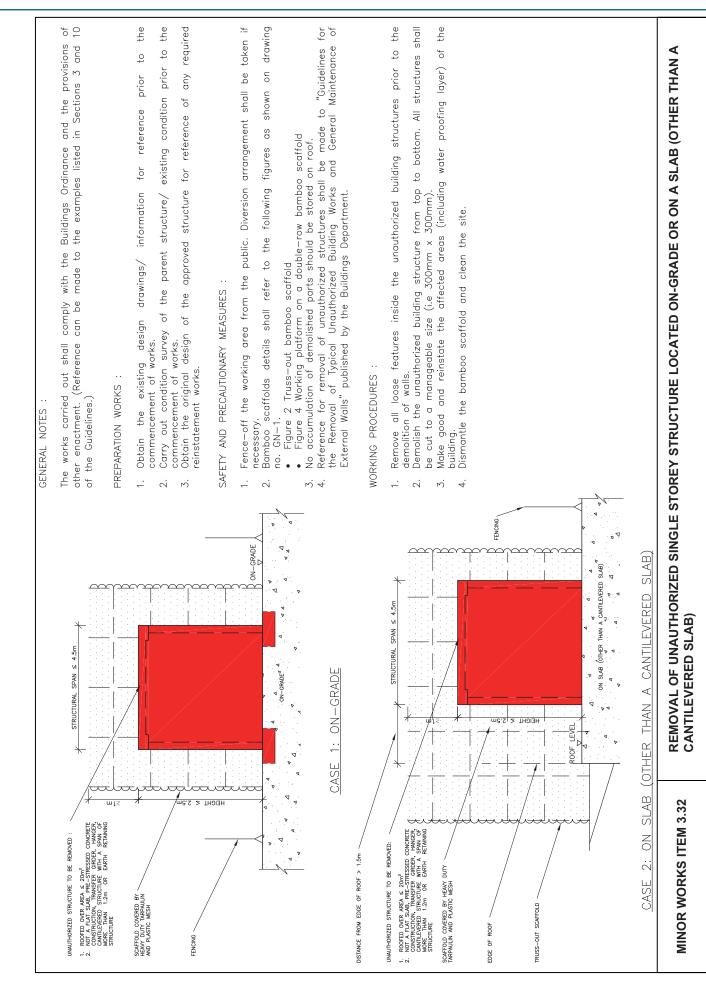

l be taken if necessary Bamboo scaffolds details shall refer to the following figures as shown on drawing no. GN—1:

   Figure 2 Truss—out bamboo scaffold

   Figure 4 Working platform on a double—row bamboo scaffold -; c;

## WORKING PROCEDURES :

- Hold the drying rack by rope (the other end of rope shall be tied to a secure end, i.e. a column).

  Remove the drying rack using mechanically hand held tools. Cut down the drying rack into small pieces for construction waste disposal. Make good and reinstate the parent structure affected by the work.

  Dismantle the bamboo scaffold and clean the site. -. 4. 6. 4.

Remarks: This case excludes item 15 of the Designated Exempted Works.

## **MINOR WORKS ITEM 3.30**

# REMOVAL OF DRYING RACK PROJECTING FROM THE EXTERNAL WALL OF A BUILDING







for

site

off

remove

# of other enactment. (Reference can be made to the examples listed in Sections 3 and 10 of the Children and 10 of the Guidelines.) GENERAL NOTES WIDTH OF EACH LEAF

### PREPARATION WORKS

Obtain the existing design drawings/ information of the metal gate for reference.

Carry out condition survey of the parent structure/ existing condition prior to the commencement of works.

Obtain the original design of the approved structure for reference of any required

reinstatement works.

Disconnect the electric locking device (if any) prior to the commencement of work.

# SAFETY AND PRECAUTIONARY MEASURES:

Fence—off the working area from the public. Diversion arrangement shall be

taken

if necessary.
The use of lifting device shall be in accordance with relevant Code o