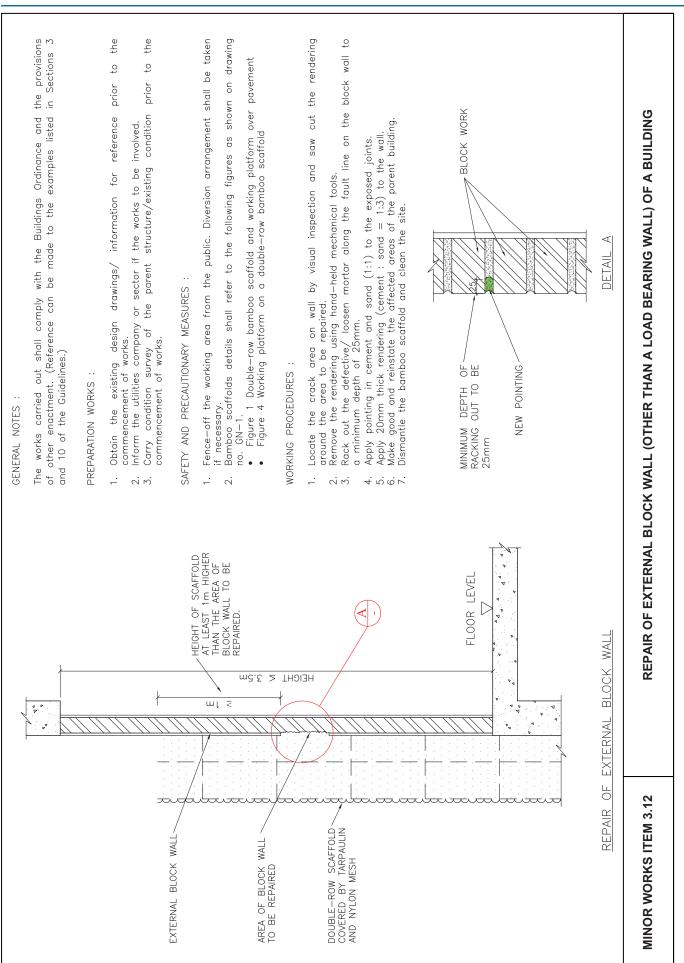

king area from pedestrian. Diversion arrangement shall be taken if necessary. 2. No accumulation of demolished parts should be stored on roof.

#### WORKING PROCEDURES :

- Remove the antenna/ transceiver and all the associated wiring connected. Remove the steel supporting structure (the whole or partial member(s) by hand—held cutting machine and torch to small pieces for construction waste disposal. Make good and reinstate the affected areas (including waterproofing layer) of the parent building and clean the site.

## MINOR WORKS ITEM 3.10

# REMOVAL OF SUPPORTING STRUCTURE FOR AN ANTENNA OR TRANSCEIVER LOCATED ON THE ROOF OF A BUILDING



**MINOR WORKS ITEM 3.11** 

# ERECTION, ALTERATION OR REMOVAL OF EXTERNAL BLOCK WALL (OTHER THAN A LOAD BEARING WALL) OF A BUILDING

#### SHEET 1 OF





# ERECTION, ALTERATION, REPAIR OR REMOVAL OF METAL GATE AT A FENCE WALL OR AT AN ENTRANCE TO A BUILDING

SHEET 1 OF 2

gate.

**MINOR WORKS ITEM 3.13** 

2010/10





#### ON-GRADE SUPPORTING STRUCTURE 9 ERECTION .

GENERAL NOTES

<u>.</u>

- The works carried out shall comply with the Buildings Ordinance and the provisions of other enactment. (Reference can be made to the examples listed in Sections 3 and 10 of the Guidelines.)
- works shall comply with the following CoP/ standards: ₹

7

- Building (Construction) Regulations 1997
  Code of Practice on Wind Effects in Hong Kong 2004
  Code of Practice for the Structural Use of Steel 2005
  Code of Practice for the Structural Use of Concrete 2004
  Code of Practice for Foundations
- structural steel to be grade S275 class 1 to BS EN 10