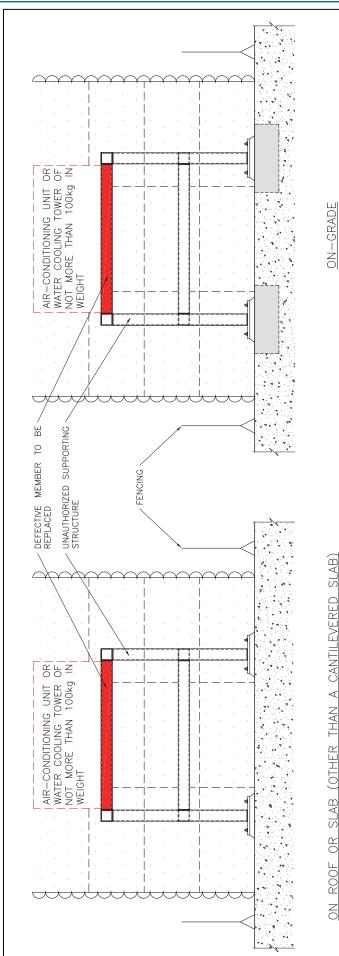

#### 3.2 Canopy

| MW Items                   | 1.27                                                                                                                                                                                                | 3.25                                           | 3.37                 | 3.38                                                     |
|----------------------------|-----------------------------------------------------------------------------------------------------------------------------------------------------------------------------------------------------|------------------------------------------------|----------------------|----------------------------------------------------------|
| Simple                     | Erection, alteration or removal                                                                                                                                                                     |                                                | Strengthening        | Alteration                                               |
| Comparison of Descriptions |                                                                                                                                                                                                     |                                                | unauthorized         |                                                          |
|                            | projecting from ext                                                                                                                                                                                 | ernal wall                                     |                      |                                                          |
|                            | over an entrance<br>to the building;                                                                                                                                                                |                                                |                      |                                                          |
|                            | No additional load                                                                                                                                                                                  | to cantilevered slak                           | o;                   |                                                          |
|                            | Not constructed of                                                                                                                                                                                  | concrete;                                      |                      |                                                          |
|                            | Project > 500<br>mm & ≤ 2 m; &                                                                                                                                                                      |                                                |                      | Project > 500 mm<br>& ≤ 750 mm<br>immediately<br>before; |
|                            |                                                                                                                                                                                                     |                                                |                      | Project ≤ 500 mm<br>immediately after;<br>&              |
|                            | Highest point > 3 m from ground.  If highest point ≤ 3 m from gnot project over any street / part of the building.                                                                                  |                                                | y street / common    |                                                          |
| Other considerations       | <ul> <li>B(P)R 10(1) – Adequate clearance (clearance ≥ 5.5 m &amp; ≤ 7.5 m) beneath<br/>the canopy if it is within 600 mm of the outer edge of a footpath or<br/>projecting over a road.</li> </ul> |                                                |                      |                                                          |
|                            |                                                                                                                                                                                                     | dequate clearance (<br>nopy if it is over a fo |                      | & ≤ 7.5 m)                                               |
|                            |                                                                                                                                                                                                     | rovision of adequate                           |                      | · ·                                                      |
|                            |                                                                                                                                                                                                     | lot projecting over com the centre line of     |                      | f its width or                                           |
|                            |                                                                                                                                                                                                     | doorway to the top o                           |                      |                                                          |
|                            | B(P)R 2 & 31 – Min. dimension of the unobstructed horizontal planes of the open air not affected when fixing canopies at light wells or reentrants.                                                 |                                                |                      |                                                          |
|                            | • PNAP APP-139                                                                                                                                                                                      | - Allowing for the                             | wind channel down    | effect in design.                                        |
|                            |                                                                                                                                                                                                     | n the IO / co-owner<br>hould be sought.        | s of the external wa | ll / roof (if being                                      |