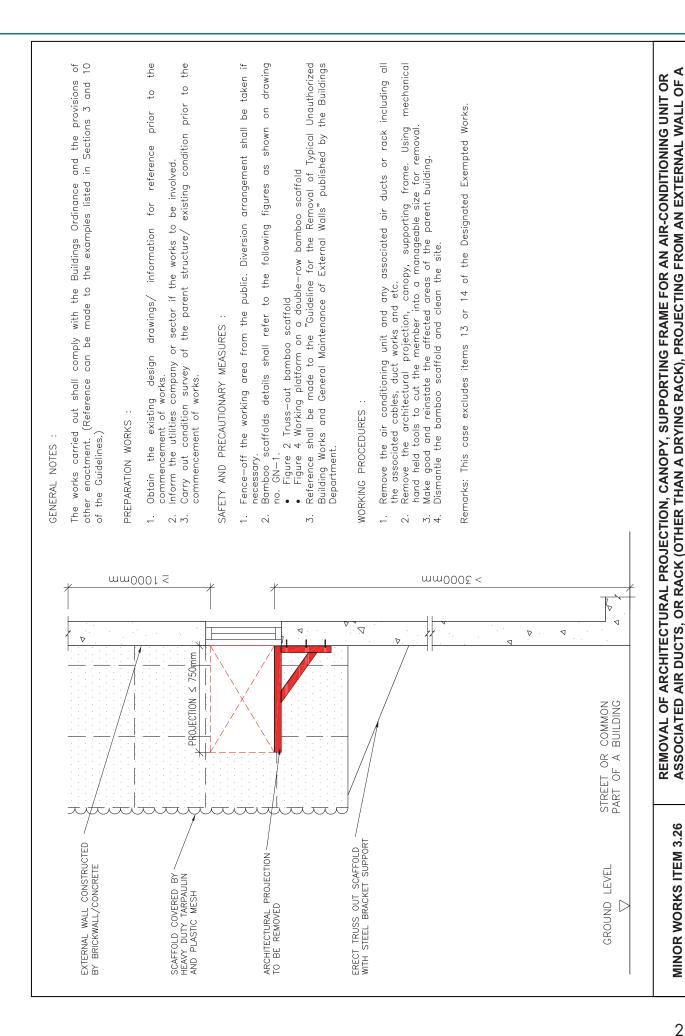

ING SPREAD FOOTING (NOT TO BE REMOVED)

ON-GRADE

DISPLAY AREA < 1m2

> THƏI∃H

- Remove the display surface/ loose parts from the signboard. Remove the supporting frame of the signboard by cutting the **←** ~i
- Remove the supporting frame of the signboard by cutting the member into smaller size for construction waste disposal.

  The removal works shall commence from the top to the bottom.

  Make good and reinstate the affected areas of the parent structure.

  Dismantle the bamboo scaffold and clean the site.
  - ы. 4. с.

# **MINOR WORKS ITEM 3.22**

REMOVAL OF OUTDOOR SIGNBOARD FIXED ON-GRADE (OTHER THAN THE REMOVAL OF THE SPREAD FOOTING OF OUTDOOR SIGNBOARD)







**MINOR WORKS ITEM 3.25** 

ERECTION, ALTERATION OR REMOVAL OF CANOPY PROJECTING FROM THE EXTERNAL WALL OF A BUILDING



BUILDING













10 made to the examples listed in Sections 3 and The works carried out shall comply with the Buildings Ordinance and the provisions of other enactment. (Reference can be of the Guidelines.

## PREPARATION WORKS

- Obtain the existing design drawings/ information of the signboard for reference prior to the commencement of works. Carry out condition survey of the parent structure/ existing condition prior to the commencement of works. - 2

# SAFETY AND PRECAUTIONARY MEASURES :

- Fence—off the working area from the public. Diversion arrangement shall be taken if necessary Bamboo scaffolds details shall refer to the following figures as shown on drawing no. GN—1:

   Figure 2 Truss—out bamboo scaffold

   Figure 4 Working platform on a double—row bamboo scaffold -; c;