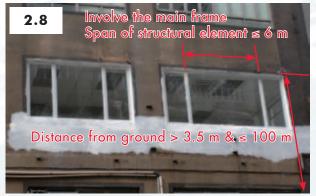

Comparatively less complex
(e.g. repair of external wall, repair
/ replacement of protective barrier,
construction / alteration / repair /
removal of window or window wall,
etc.)

Small-scale & common at household
(e.g. erection / alteration / removal of supporting frame for air-conditioners, drying rack & lightweight canopy, etc.)