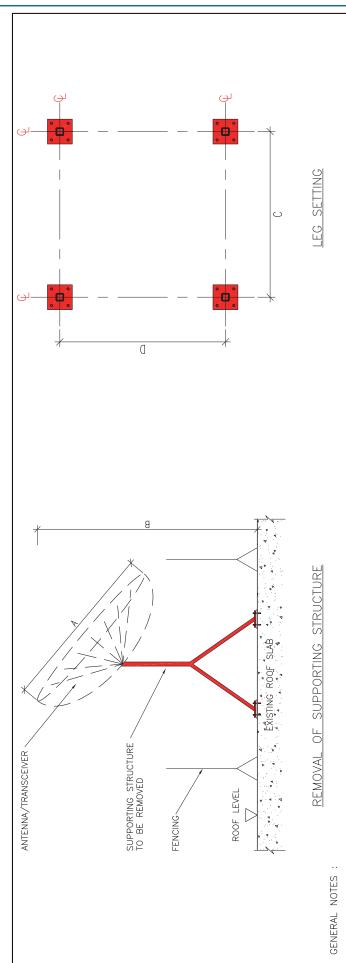

#### Categorization of "Minor Works"

The 118 items of "minor works" ("MW") can be categorized by the substance of works into 23 combinations. In this chapter, all categories of MW will be illustrated by photographs, with simple comparison of their descriptions<sup>3</sup> and other relevant considerations in the design, planning and carrying out of them. The version of codes or manuals mentioned is for reference only. Latest edition prevailing at the time of works should be followed.