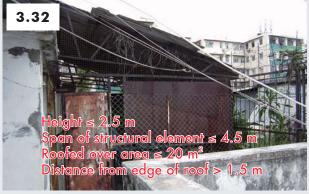

#### 3.2 Canopy

| MW Items                   | 1.27                                                                                                                                                                                                | 3.25                                           | 3.37                 | 3.38                                                     |
|----------------------------|-----------------------------------------------------------------------------------------------------------------------------------------------------------------------------------------------------|------------------------------------------------|----------------------|----------------------------------------------------------|
| Simple                     | Erection, alteration or removal                                                                                                                                                                     |                                                | Strengthening        | Alteration                                               |
| Comparison of Descriptions |                                                                                                                                                                                                     |                                                | unauthorized         |                                                          |
|                            | projecting from ext                                                                                                                                                                                 | ernal wall                                     |                      |                                                          |
|                            | over an entrance<br>to the building;                                                                                                                                                                |                                                |                      |                                                          |
|                            | No additional load                                                                                                                                                                                  | to cantilevered slak                           | o;                   |                                                          |
|                            | Not constructed of                                                                                                                                                                                  | concrete;                                      |                      |                                                          |
|                            | Project > 500<br>mm & ≤ 2 m; &                                                                                                                                                                      |                                                |                      | Project > 500 mm<br>& ≤ 750 mm<br>immediately<br>before; |
|                            |                                                                                                                                                                                                     |                                                |                      | Project ≤ 500 mm<br>immediately after;<br>&              |
|                            | Highest point > 3 m from ground.  If highest point ≤ 3 m from gnot project over any street / part of the building.                                                                                  |                                                | y street / common    |                                                          |
| Other considerations       | <ul> <li>B(P)R 10(1) – Adequate clearance (clearance ≥ 5.5 m &amp; ≤ 7.5 m) beneath<br/>the canopy if it is within 600 mm of the outer edge of a footpath or<br/>projecting over a road.</li> </ul> |                                                |                      |                                                          |
|                            |                                                                                                                                                                                                     | dequate clearance (<br>nopy if it is over a fo |                      | & ≤ 7.5 m)                                               |
|                            |                                                                                                                                                                                                     | rovision of adequate                           |                      | · ·                                                      |
|                            |                                                                                                                                                                                                     | lot projecting over com the centre line of     |                      | f its width or                                           |
|                            |                                                                                                                                                                                                     | doorway to the top o                           |                      |                                                          |
|                            | B(P)R 2 & 31 – Min. dimension of the unobstructed horizontal planes of the open air not affected when fixing canopies at light wells or reentrants.                                                 |                                                |                      |                                                          |
|                            | • PNAP APP-139                                                                                                                                                                                      | - Allowing for the                             | wind channel down    | effect in design.                                        |
|                            |                                                                                                                                                                                                     | n the IO / co-owner<br>hould be sought.        | s of the external wa | ll / roof (if being                                      |