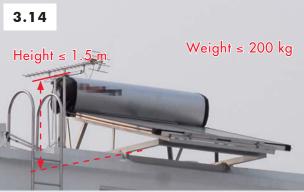

|
|                            | <ul> <li>Existing water proofing of the roof</li> </ul>                                                                                                                                                                                                                                        | not damaged.                                      |

B(DW)R represents Building (Demolition Works) Regulations; B(P)R represents Building (Planning) Regulations; DEW represents designated exempted works; MOE Code represents Code of Practice for the Provision of Means of Escape in Case of Fire 1996 & PNAP represents Practice Notes for Authorized Person, Registered Structural Engineers & Registered Geotechnical Engineers.





#### 3.23 Window or Window Wall (lowest frame of window or window wall > 1.1m from the adjoining floor)

| MW Items                   | 2.8                                                                                                                                                                                                                                                  | 3.6                                                            |  |
|----------------------------|------------------------------------------------------------------------------------------------------------------------------------------------------------------------------------------------------------------------------------------------------|----------------------------------------------------------------|--|
|