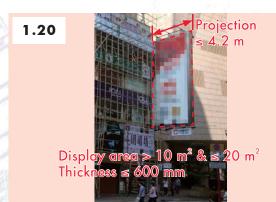

Projecting signboard contained within the prescribed prism:-

Rectangular planar area = 20m² (Maximum for Class I)
(Area shown dotted)

Thickness = 600mm (Maximum)

Remark: Refer to PNAP APP-126 Appendix G.