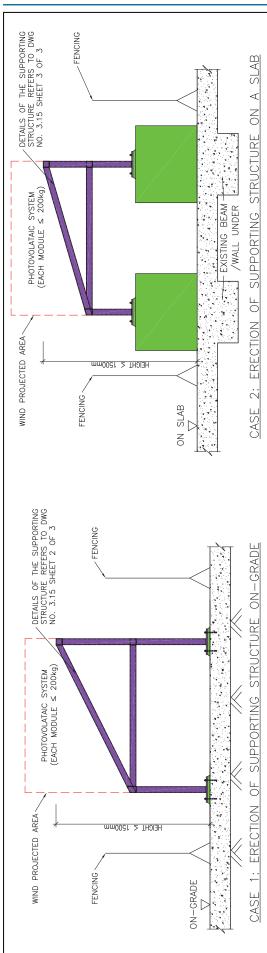

supporting structure by welding. Make good and reinstate the affected area (inclu 2
- parent building area (including waterproofing layer) of the and clean the site. ω.
- Removal ن
- existing solar remove the electrical cable or wires and Disconnect all water pipes and
  - heating system. Cut the supporting structure into manageable size by hand—held tools or machine and retrieve for construction waste disposal. Make good and reinstate the affected area (including waterproofing layer) of the parent building and clean the site. ς.
- Remarks: These cases exclude item 12 of the Designated Exempted Works.

**MINOR WORKS ITEM 3.14** 

ERECTION, ALTERATION OR REMOVAL OF SUPPORTING STRUCTURE FOR A SOLAR WATER HEATING SYSTEM ON-GRADE OR ON A SLAB (OTHER THAN A CANTILEVERED SLAB)

SHEET 1 OF 3





#### PREPARATION WORKS

other of the

Buildings Ordinance and the provisions of ot examples listed in Sections 3 and 10 of

comply with the Buildings Ordinance of the made to the examples listed in

can be

shall

The works carried out

GENERAL NOTES

enactment. (Reference

the following CoP/ standards:

works shall comply with

₹

- commencement of prior Obtain the original design drawings/ information for reference prior to the existing condition Carry out condition survey of the parent structure/
- works. minor ed reinstatement w nal installation of r carrying out of n works.

  Dubtin the original deign of the approved structure for reference of any required. The structural adequacy of the supporting parent structure due to the additional works must be checked to satisfaction of stru