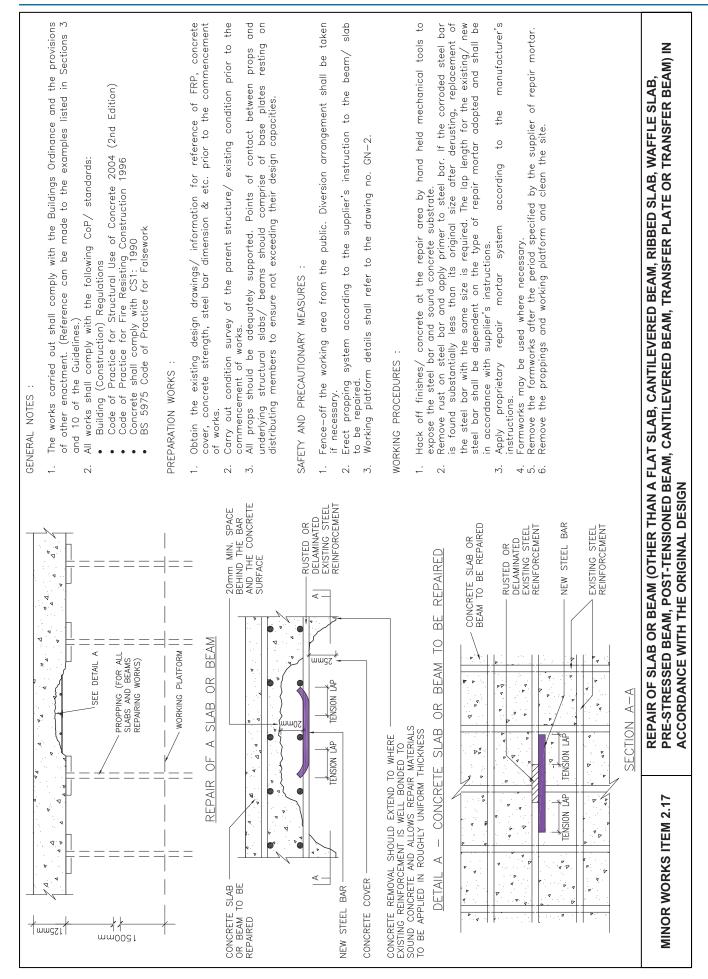

#### Categorization of "Minor Works"

The 118 items of "minor works" ("MW") can be categorized by the substance of works into 23 combinations. In this chapter, all categories of MW will be illustrated by photographs, with simple comparison of their descriptions<sup>3</sup> and other relevant considerations in the design, planning and carrying out of them. The version of codes or manuals mentioned is for reference only. Latest edition prevailing at the time of works should be followed.

<sup>3.</sup> The comparison is provided only for reference purpose. For detailed descriptions & criteria of each minor works item, Part 3 of Schedule 1 of the Building (Minor Works) Regulation ("B(MW)R") should be referred or Appendix II.