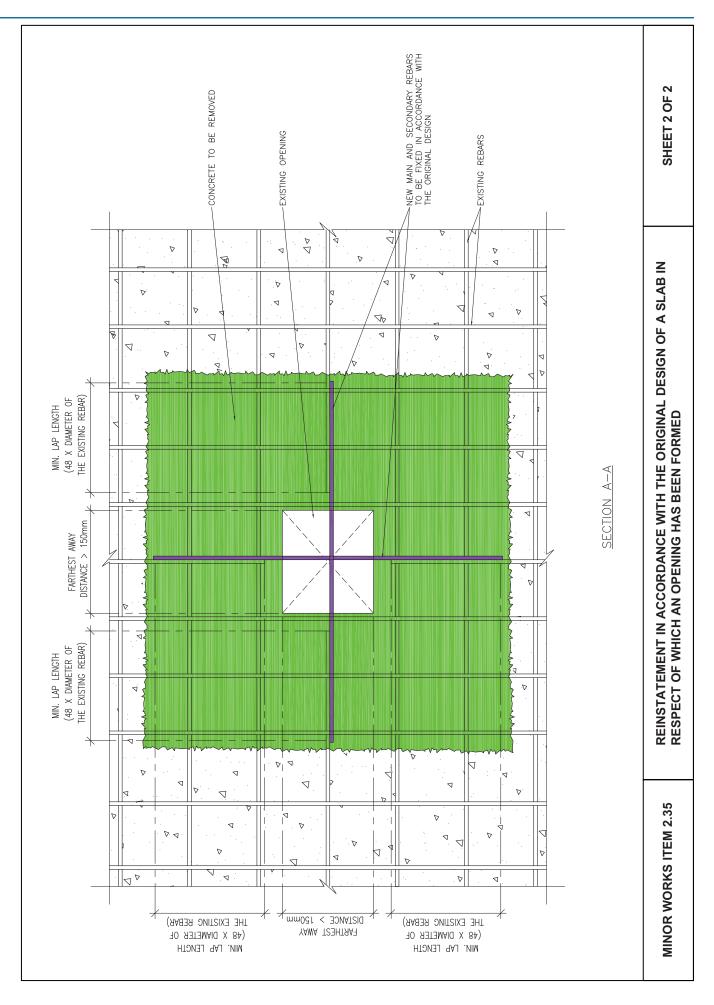

d
   Reference for removal of the unauthorized structures shall be made to the "Guidelines for the Removal of Typical Unauthorized Building Works and General Maintenance of External Walls" published by the Buildings Department.

## WORKING PROCEDURES :

1. Demolish the structure using mechanical hand held tools. 2. The member of the unauthorized structure shall be cut into small pieces

for

- onstruction waste disposal.
- 3. After removal of the unauthorized structure, make good and reinstate the affected areas of the parent building.
  - . Remove the bamboo scaffold and clean the site.

## MINOR WORKS ITEM 2.32

REMOVAL OF UNAUTHORIZED STRUCTURE (OTHER THAN AN ARCHITECTURAL PROJECTION, CANOPY, CANOPY, FRAME OR RACK) PROJECTING NOT MORE THAN 2M FROM THE EXTERNAL WALL OF A BUILDING











# GENERAL NOTES: SCAFFOLD COVERED BY HEAVY DUTY TARPAULIN AND PLASTIC MESH

The works carried out shall comply with the Buildings Ordinance and the provisions of other enactment. (Reference can be made to the examples listed in Sections  $\bf 3$ and 10 of the Guidelines.)

## PREPARATION WORKS

шĮ  $\leq$ 

FRAME OF THE CHIMNEY

CHIMNEY TO BE REMOVED

- the ç prior Obtain the existing design drawings/ information for reference commencement of works.
  - Inform the utilities company or sector if the works to be involved.
- Carry out condition survey of the parent structure/ existing condition prior to the commencement of works. 25.
- contractor prior to any removal works. Obtain the original design of the approved structure for reference of any required Asbesto investigation works/ remo