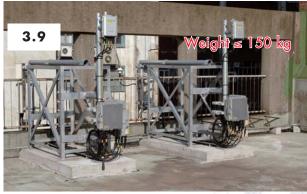

| MW Items                | 1.4                                                                                                                | 1.34                                                                                                              |
|-------------------------|--------------------------------------------------------------------------------------------------------------------|-------------------------------------------------------------------------------------------------------------------|
| Simple<br>Comparison of | installation or alteration of stairlift or lifting platform                                                        | removal of stairlift or lifting platform                                                                          |
| Descriptions            | No additional load to cantilevered slab;                                                                           |                                                                                                                   |
|                         | Not involve alteration of structural elements, except a simply supported beam that –                               |                                                                                                                   |
|                         | (i) not of pre-stressed construction; &                                                                            |                                                                                                                   |
|                         | <ul><li>(ii) not used to support any column,<br/>flat slab or ribbed beam.</li></ul>                               |                                                                                                                   |
| Other considerations    | B(P)R 72, PNAP APP-41 & BFA Ma<br>signs of stairlift or lifting platform f<br>provision of vertical transportation | nual Div. 13 & 19 – provision of clear<br>or used by persons with a disability &<br>to persons with a disability. |
|                         | Stairlift / platform not located inside the required staircase; &                                                  |                                                                                                                   |
|                         | <ul> <li>Existing provision under BFA<br/>Manual not contravened.</li> </ul>                                       |                                                                                                                   |