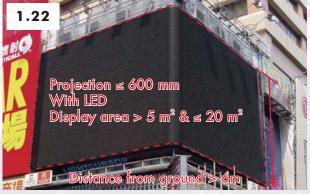

#### 1.3.2 Display Area

Under the Building (Minor Works) Regulation Section 1 of Schedule 1 Part 1, "display area", in relation to a signboard, is the area of the largest planar surface of a virtual rectangular prism containing all parts of the signboard (including its supporting structure) except:

- (a) if the signboard is supported by a single post of a diameter of not more than 100 mm, the post; or
- (b) in any other case, any structural elements of the signboard solely for preventing the lateral movement of the signboard.

Projecting signboard contained within the prescribed prism:-

Rectangular planar area = 20m² (Maximum for Class I)
(Area shown dotted)

Thickness = 600mm (Maximum)

Remark: Refer to PNAP APP-126 Appendix G.