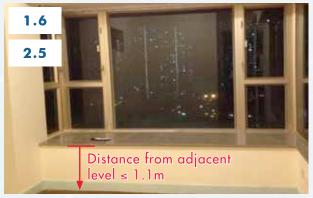

in wall, window &amp; window wall systems, in particular the guidelines on design, standards &amp; installation of window system, quality &amp; heat soak process of tempered glass, and submission of compliance certificate of test report.</li> <li>FS Code clause C11.1 - Fire resisting spandrel.</li> <li>Existing provision for the building under JPN 1 &amp; 2, if applicable, not contravened.</li> </ul> |                          |                 |  |

B(C)R represents Building (Construction) Regulations; B(P)R represents Building (Planning) Regulations; FS Code represents Code of Practice for Fire Safety in Buildings 2011; JPN represents Joint Practice Notes; & PNAP represents Practice Notes for Authorized Persons, Registered Structural Engineers & Registered Geotechnical Engineers.











### 3.14 Removal of Architectural Projection, Canopy, Supporting Frame for an Airconditioning Unit or any Associated Air Ducts, or Rack (other than a drying rack)

| MW Items                   | 2.31                                                                                                                                     | 3.26               |  |
|----------------------------|------------------------------------------------------------------------------------------------------------------------------------------|--------------------|--|
|                            | Removal projecting from external wall of a building                                                                                      |                    |  |
| Comparison of Descriptions | Projects > 750 mm;