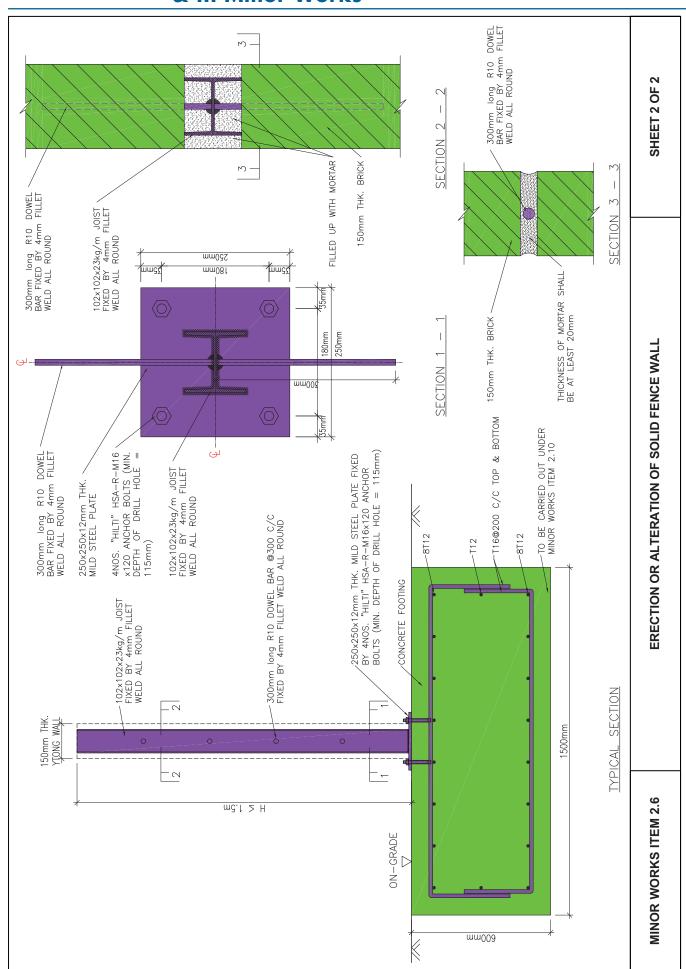

the following figures as shown on drawing no. GN-1.

   Figure 2 Truss—out bamboo scaffold

   Figure 4 Working platform on a double—row bamboo scaffold <del>.</del> ∠;

# WORKING PROCEDURES :

- Remove the existing glass reinforced polyester water tank and any associated pipe work and cable if necessary. (Ensure all water pipes and electrical cable or wires have been disconnected prior to any removal works.)
  Cut the supporting structure into manageable size by hand—held tools or machine and retrieve for construction waste disposal.
  Make good and reinstate the affected areas (including waterproofing) where necessary.
  Dismantle the bamboo scaffold and clean the site.

# **MINOR WORKS ITEM 2.4**

# REMOVAL OF GLASS REINFORCED POLYESTER WATER TANK LOCATED ON THE ROOF OF A BUILDING



















- Diversion arrangement shall be taken if necessary. trench is more than 1.2m. Erection method shall be published by Utilities Technical Liaison Committee Engineering Office Civil Engineering Department Engineering Fence—off the working area from the public. Shoring support is required if the depth of referred to "Guide to Trench Excavations". to "Guide to Ireliul Constitution" s Department and Geotechnical Highways
- The sizes of the structural members (e.g timber boards, struts and walings) and the spacings between struts depend on the actual excavation depth, ground conditions and other factors affecting the loading on the shoring system.

  Half timber board shoring may be adequate for moderately firm to firm soil provided that the groundwater level is below the bottom of