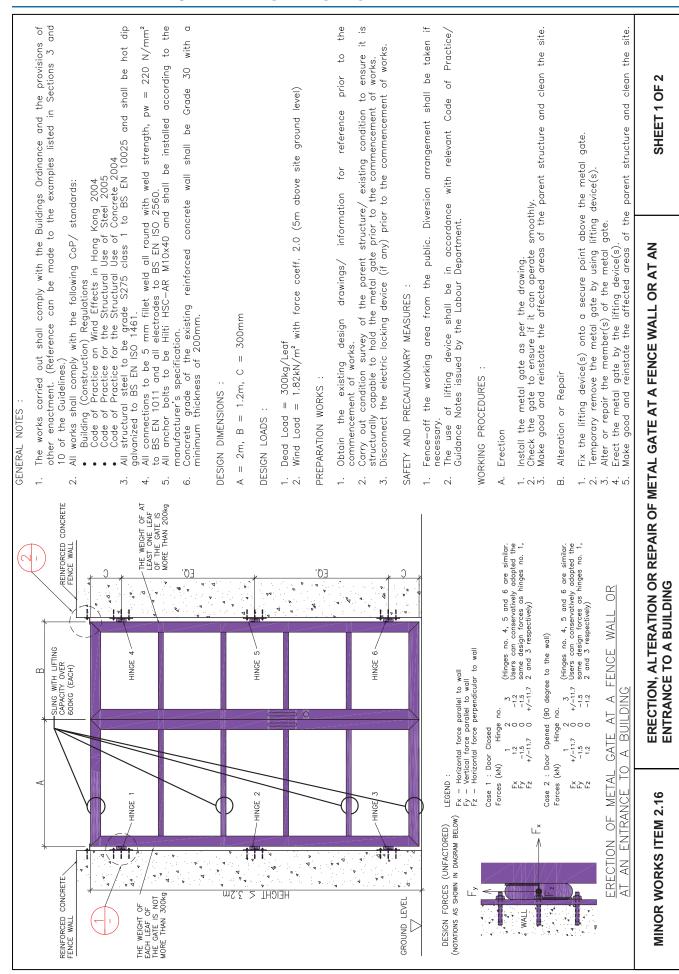

#### Categorization of "Minor Works"

The 118 items of "minor works" ("MW") can be categorized by the substance of works into 23 combinations. In this chapter, all categories of MW will be illustrated by photographs, with simple comparison of their descriptions<sup>3</sup> and other relevant considerations in the design, planning and carrying out of them. The version of codes or manuals mentioned is for reference only. Latest edition prevailing at the time of works should be followed.

<sup>3.</sup> The comparison is provided only for reference purpose. For detailed descriptions & criteria of each minor works item, Part 3 of Schedule 1 of the Building (Minor Works) Regulation ("B(MW)R") should be referred or Appendix II.