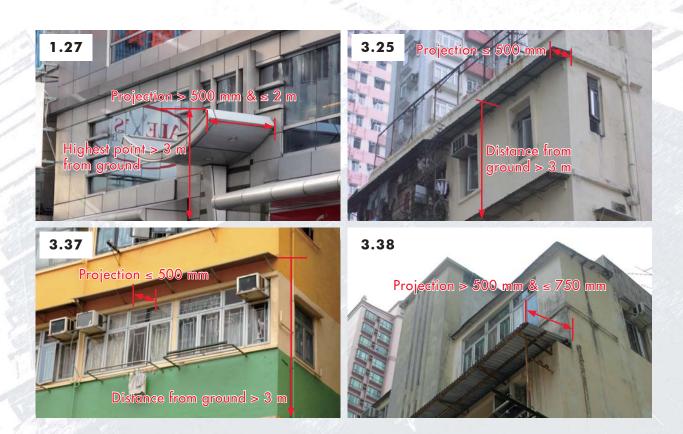

#### 3.2 Canopy

| MW Items                   | 1.27                                                                                                                                                                                                | 3.25                                           | 3.37                 | 3.38                                                     |
|----------------------------|-----------------------------------------------------------------------------------------------------------------------------------------------------------------------------------------------------|------------------------------------------------|----------------------|----------------------------------------------------------|
| Simple                     | Erection, alteration or removal                                                                                                                                                                     |                                                | Strengthening        | Alteration                                               |
| Comparison of Descriptions |                                                                                                                                                                                                     |                                                | unauthorized         |                                                          |
|                            | projecting from ext                                                                                                                                                                                 | ernal wall                                     |                      |                                                          |
|                            | over an entrance<br>to the building;                                                                                                                                                                |                                                |                      |                                                          |
|                            | No additional load                                                                                                                                                                                  | to cantilevered slak                           | o;                   |                                                          |
|                            | Not constructed of                                                                                                                                                                                  | concrete;                                      |                      |                                                          |
|                            | Project > 500<br>mm & ≤ 2 m; &                                                                                                                                                                      |                                                |                      | Project > 500 mm<br>& ≤ 750 mm<br>immediately<br>before; |
|                            |                                                                                                                                                                                                     |                                                |                      | Project ≤ 500 mm<br>immediately after;<br>&              |
|                            | Highest point > 3 m from ground.  If highest point ≤ 3 m from gnot project over any street / part of the building.                                                                                  |                                                | y street / common    |                                                          |
| Other considerations       | <ul> <li>B(P)R 10(1) – Adequate clearance (clearance ≥ 5.5 m &amp; ≤ 7.5 m) beneath<br/>the canopy if it is within 600 mm of the outer edge of a footpath or<br/>projecting over a road.</li> </ul> |                                                |                      |                                                          |
|                            |                                                                                                                                                                                                     | dequate clearance (<br>nopy if it is over a fo |                      | & ≤ 7.5 m)                                               |
|                            |                                                                                                                                                                                                     | rovision of adequate                           |                      | · ·                                                      |
|                            |                                                                                                                                                                                                     | lot projecting over com the centre line of     |                      | f its width or                                           |
|                            |                                                                                                                                                                                                     | doorway to the top o                           |                      |                                                          |
|                            | B(P)R 2 & 31 – Min. dimension of the unobstructed horizontal planes of the open air not affected when fixing canopies at light wells or reentrants.                                                 |                                                |                      |                                                          |
|                            | • PNAP APP-139                                                                                                                                                                                      | - Allowing for the                             | wind channel down    | effect in design.                                        |
|                            |                                                                                                                                                                                                     | n the IO / co-owner<br>hould be sought.        | s of the external wa | ll / roof (if being                                      |

B(P)R represents Building (Planning) Regulations & PNAP represents Practice Notes for Authorized Person, Registered Structural Engineers & Registered Geotechnical Engineers.