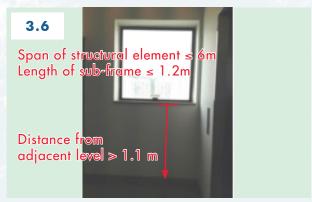

Comparatively less complex
(e.g. repair of external wall, repair
/ replacement of protective barrier,
construction / alteration / repair /
removal of window or window wall,
etc.)

Small-scale & common at household
(e.g. erection / alteration / removal of supporting frame for air-conditioners, drying rack & lightweight canopy, etc.)