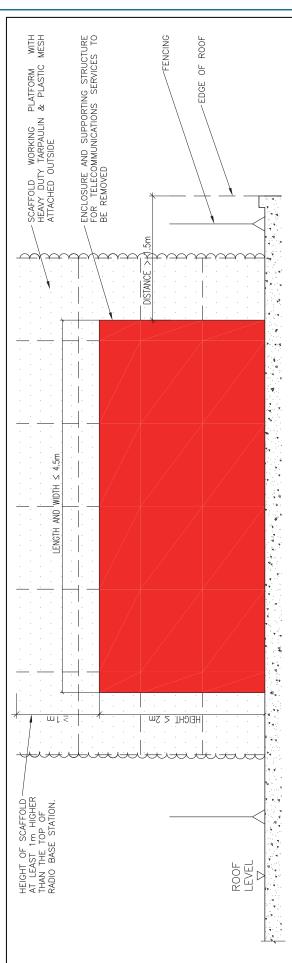

#### Categorization of "Minor Works"

The 118 items of "minor works" ("MW") can be categorized by the substance of works into 23 combinations. In this chapter, all categories of MW will be illustrated by photographs, with simple comparison of their descriptions<sup>3</sup> and other relevant considerations in the design, planning and carrying out of them. The version of codes or manuals mentioned is for reference only. Latest edition prevailing at the time of works should be followed.