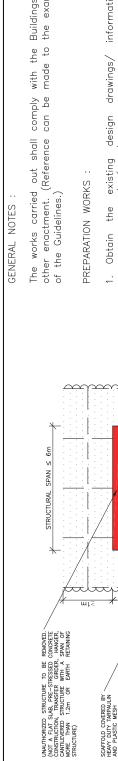

#### Categorization of "Minor Works"

The 118 items of "minor works" ("MW") can be categorized by the substance of works into 23 combinations. In this chapter, all categories of MW will be illustrated by photographs, with simple comparison of their descriptions<sup>3</sup> and other relevant considerations in the design, planning and carrying out of them. The version of codes or manuals mentioned is for reference only. Latest edition prevailing at the time of works should be followed.

<sup>3.</sup> The comparison is provided only for reference purpose. For detailed descriptions & criteria of each minor works item, Part 3 of Schedule 1 of the Building (Minor Works) Regulation ("B(MW)R") should be referred or Appendix II.