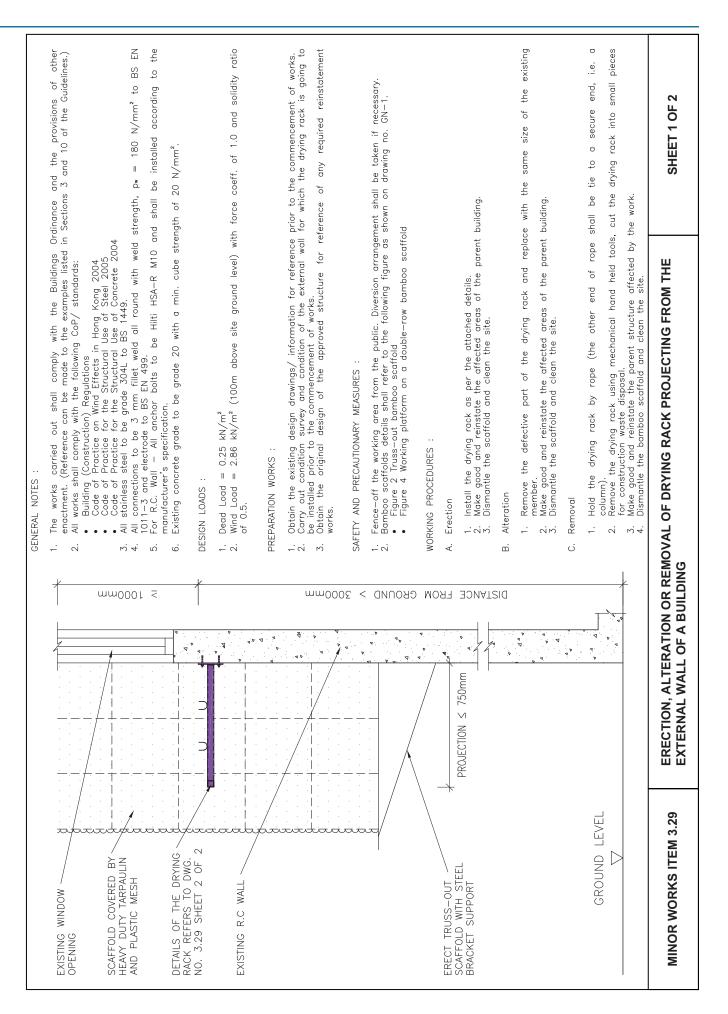

NOT TO BE REMOVED)

ON-GRADE

DISPLAY AREA < 1m2

> THƏI∃H

- Remove the display surface/ loose parts from the signboard. Remove the supporting frame of the signboard by cutting the **←** ~i
- Remove the supporting frame of the signboard by cutting the member into smaller size for construction waste disposal.

  The removal works shall commence from the top to the bottom.

  Make good and reinstate the affected areas of the parent structure.

  Dismantle the bamboo scaffold and clean the site.
  - ы. 4. с.

# **MINOR WORKS ITEM 3.22**

REMOVAL OF OUTDOOR SIGNBOARD FIXED ON-GRADE (OTHER THAN THE REMOVAL OF THE SPREAD FOOTING OF OUTDOOR SIGNBOARD)







**MINOR WORKS ITEM 3.25** 

ERECTION, ALTERATION OR REMOVAL OF CANOPY PROJECTING FROM THE EXTERNAL WALL OF A BUILDING



BUILDING













10 made to the examples listed in Sections 3 and The works carried out shall comply with the Buildings Ordinance and the provisions of other enactment. (Reference can be of the Guidelines.

## PREPARATION WORKS

- Obtain the existing design drawings/ information of the signboard for reference prior to the commencement of works. Carry out condition survey of the parent structure/ existing condition prior to the commencement of works. - 2

# SAFETY AND PRECAUTIONARY MEASURES :

- Fence—off the working area from the public. Diversion arrangement shall be taken if necessary Bamboo scaffolds details shall refer to the following figures as shown on drawing no. GN—1:

   Figure 2 Truss—out bamboo scaffold

   Figure 4 Working platform on a double—row bamboo scaffold -; c;

## WORKING PROCEDUR