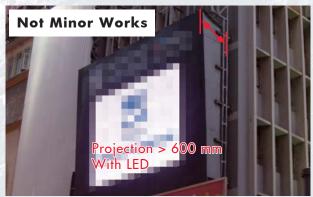

#### 1.3.2 Display Area

Under the Building (Minor Works) Regulation Section 1 of Schedule 1 Part 1, "display area", in relation to a signboard, is the area of the largest planar surface of a virtual rectangular prism containing all parts of the signboard (including its supporting structure) except:

- (a) if the signboard is supported by a single post of a diameter of not more than 100 mm, the post; or
- (b) in any other case, any structural elements of the signboard solely for preventing the lateral movement of the signboard.

Projecting signboard contained within the prescribed prism:-

Rectangular planar area = 20m² (Maximum for Class I)
(Area shown dotted)

Thickness = 600mm (Maximum)

Remark: Refer to PNAP APP-126 Appendix G.