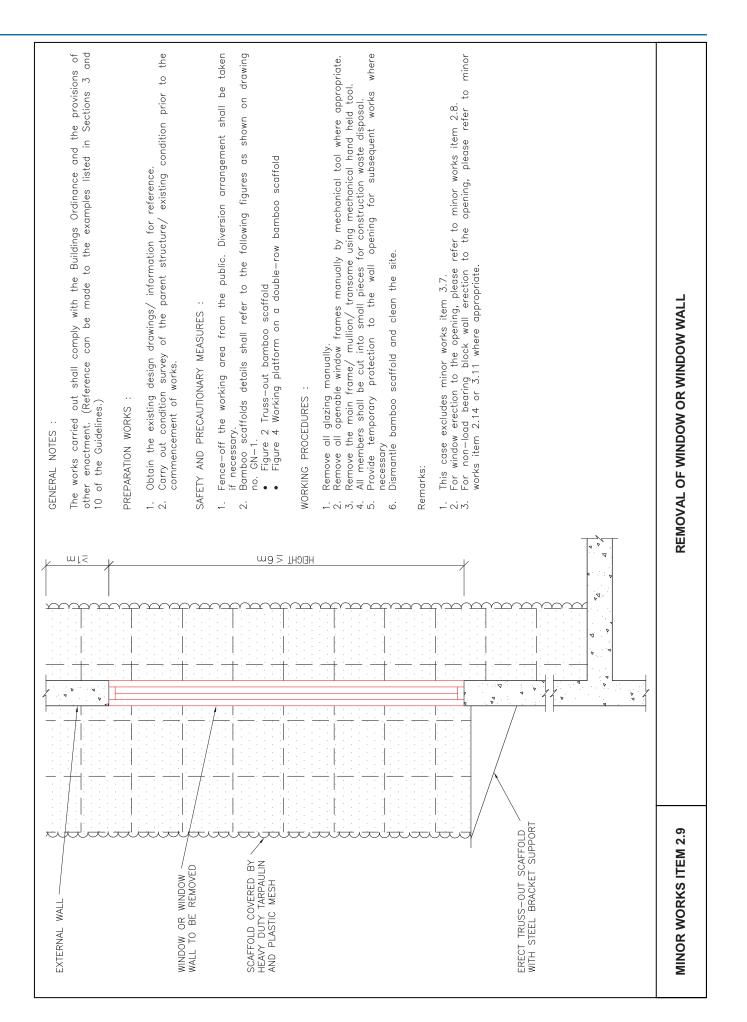

ing figures as shown on drawing no. GN-1.

   Figure 2 Truss—out bamboo scaffold

   Figure 4 Working platform on a double—row bamboo scaffold <del>.</del> ∠;

# WORKING PROCEDURES :

- Remove the existing glass reinforced polyester water tank and any associated pipe work and cable if necessary. (Ensure all water pipes and electrical cable or wires have been disconnected prior to any removal works.)
  Cut the supporting structure into manageable size by hand—held tools or machine and retrieve for construction waste disposal.
  Make good and reinstate the affected areas (including waterproofing) where necessary.
  Dismantle the bamboo scaffold and clean the site.

# **MINOR WORKS ITEM 2.4**

# REMOVAL OF GLASS REINFORCED POLYESTER WATER TANK LOCATED ON THE ROOF OF A BUILDING



















- Diversion arrangement shall be taken if necessary. trench is more than 1.2m. Erection method shall be published by Utilities Technical Liaison Committee Engineering Office Civil Engineering Department Engineering Fence—off the working area from the public. Shoring support is required if the depth of referred to "Guide to Trench Excavations". to "Guide to Ireliul Constitution" s Department and Geotechnical Highways
- The sizes of the structural members (e.g timber boards, struts and walings) and the spacings between struts depend on the actual excavation depth, ground conditions and other factors affecting the loading on the shoring system.

  Half timber board shoring may be adequate for moderately firm to firm soil provided that the groundwater level is below the bottom of the trenc