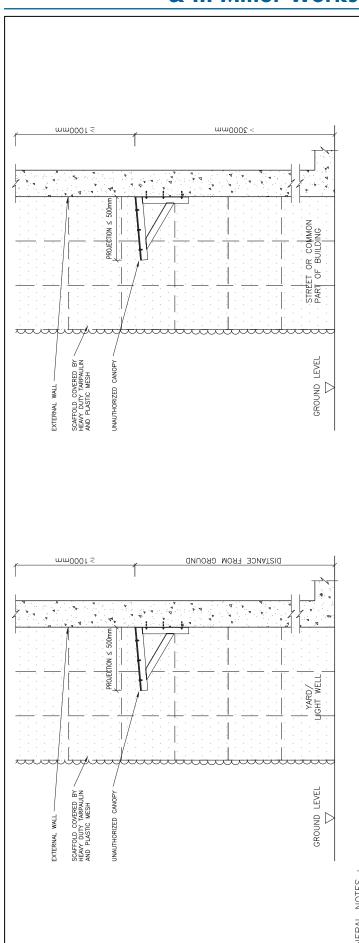

#### 3.2 Canopy

| MW Items                   | 1.27                                                                                                                                                                                                | 3.25                                           | 3.37                 | 3.38                                                     |
|----------------------------|-----------------------------------------------------------------------------------------------------------------------------------------------------------------------------------------------------|------------------------------------------------|----------------------|----------------------------------------------------------|
| Simple                     | Erection, alteration or removal                                                                                                                                                                     |                                                | Strengthening        | Alteration                                               |
| Comparison of Descriptions |                                                                                                                                                                                                     |                                                | unauthorized         |                                                          |
|                            | projecting from ext                                                                                                                                                                                 | ernal wall                                     |                      |                                                          |
|                            | over an entrance<br>to the building;                                                                                                                                                                |                                                |                      |                                                          |
|                            | No additional load                                                                                                                                                                                  | to cantilevered slak                           | o;                   |                                                          |
|                            | Not constructed of                                                                                                                                                                                  | concrete;                                      |                      |                                                          |
|                            | Project > 500<br>mm & ≤ 2 m; &                                                                                                                                                                      |                                                |                      | Project > 500 mm<br>& ≤ 750 mm<br>immediately<br>before; |
|                            |                                                                                                                                                                                                     |                                                |                      | Project ≤ 500 mm<br>immediately after;<br>&              |
|                            | Highest point > 3 m from ground.  If highest point ≤ 3 m from gnot project over any street / part of the building.                                                                                  |                                                | y street / common    |                                                          |
| Other considerations       | <ul> <li>B(P)R 10(1) – Adequate clearance (clearance ≥ 5.5 m &amp; ≤ 7.5 m) beneath<br/>the canopy if it is within 600 mm of the outer edge of a footpath or<br/>projecting over a road.</li> </ul> |                                                |                      |                                                          |
|                            |                                                                                                                                                                                                     | dequate clearance (<br>nopy if it is over a fo |                      | & ≤ 7.5 m)                                               |
|                            |                                                                                                                                                                                                     | rovision of adequate                           |                      | · ·                                                      |
|                            |                                                                                                                                                                                                     | lot projecting over com the centre line of     |                      | f its width or                                           |
|                            |                                                                                                                                                                                                     | doorway to the top o                           |                      |                                                          |
|                            | B(P)R 2 & 31 – Min. dimension of the unobstructed horizontal planes of the open air not affected when fixing canopies at light wells or reentrants.                                                 |                                                |                      |                                                          |
|                            | • PNAP APP-139                                                                                                                                                                                      | - Allowing for the                             | wind channel down    | effect in design.                                        |
|                            |                                                                                                                                                                                                     | n the IO / co-owner<br>hould be sought.        | s of the external wa | ll / roof (if being                                      |