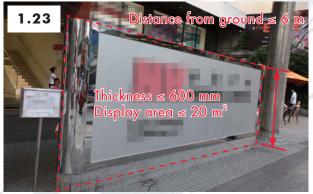

#### 1.3.2 Display Area

Under the Building (Minor Works) Regulation Section 1 of Schedule 1 Part 1, "display area", in relation to a signboard, is the area of the largest planar surface of a virtual rectangular prism containing all parts of the signboard (including its supporting structure) except:

- (a) if the signboard is supported by a single post of a diameter of not more than 100 mm, the post; or
- (b) in any other case, any structural elements of the signboard solely for preventing the lateral movement of the signboard.

Projecting signboard contained within the prescribed prism:-

Rectangular planar area = 20m² (Maximum for Class I)
(Area shown dotted)

Thickness = 600mm (Maximum)

Remark: Refer to PNAP APP-126 Appendix G.