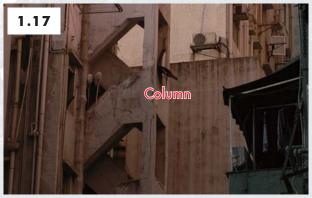

#### 1.3.1 Cantilevered Structure

A cantilevered structure is a beam or slab or a combination of beam and slab supported on one end only. Common examples of this type of structural elements are projecting structures located on the exterior of building like canopies, balconies, bay windows, air-conditioner hoods, architectural fins and flower racks, etc.