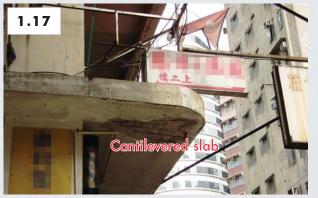

#### 1.3.1 Cantilevered Structure

A cantilevered structure is a beam or slab or a combination of beam and slab supported on one end only. Common examples of this type of structural elements are projecting structures located on the exterior of building like canopies, balconies, bay windows, air-conditioner hoods, architectural fins and flower racks, etc.