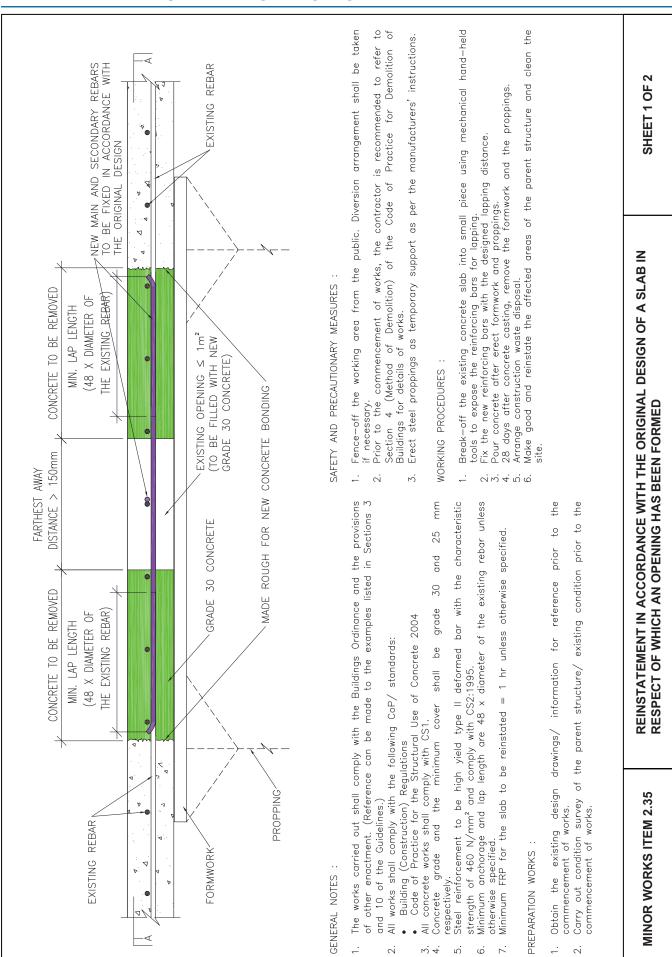

old
   Reference for removal of the unauthorized structures shall be made to the "Guidelines for the Removal of Typical Unauthorized Building Works and General Maintenance of External Walls" published by the Buildings Department.

## WORKING PROCEDURES :

1. Demolish the structure using mechanical hand held tools. 2. The member of the unauthorized structure shall be cut into small pieces

for

- onstruction waste disposal.
- 3. After removal of the unauthorized structure, make good and reinstate the affected areas of the parent building.
  - . Remove the bamboo scaffold and clean the site.

## MINOR WORKS ITEM 2.32

REMOVAL OF UNAUTHORIZED STRUCTURE (OTHER THAN AN ARCHITECTURAL PROJECTION, CANOPY, CANOPY, FRAME OR RACK) PROJECTING NOT MORE THAN 2M FROM THE EXTERNAL WALL OF A BUILDING











# GENERAL NOTES: SCAFFOLD COVERED BY HEAVY DUTY TARPAULIN AND PLASTIC MESH

The works carried out shall comply with the Buildings Ordinance and the provisions of other enactment. (Reference can be made to the examples listed in Sections  $\bf 3$ and 10 of the Guidelines.)

## PREPARATION WORKS

шĮ  $\leq$ 

FRAME OF THE CHIMNEY

CHIMNEY TO BE REMOVED

- the ç prior Obtain the existing design drawings/ information for reference commencement of works.
  - Inform the utilities company or sector if the works to be involved.
- Carry out condition survey of the parent structure/ existing condition prior to the commencement of works. 25.
- contractor prior to any removal works. Obtain the original design of the approved structure for reference of any required Asbesto investigation works/ re