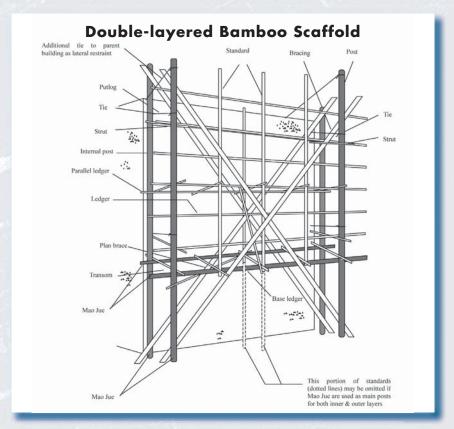

Labour Department ("LD"). The scaffold including the working platform, gangway, run, associated ladder or step-ladder together with guard-rail, toe-board or other safeguards and all fixings should be of suitable and sound materials of sufficient strength and capacity for the purpose for which it is to be used. Working platforms in which should not be less than 400mm wide and be protected by guard-rails, fitted with toe-boards of a minimum height of 200mm and closely planked complying with Schedule 3 of the CS(S)R.
- 11.2.4 "Guidelines on the Design and Construction of Bamboo Scaffolds" and a pamphlet "Make Sure Bamboo Scaffolds are Safe Against Strong Winds" have also been published by the BD as reference.
- 11.2.5 Below are some of the typical examples of bamboo scaffolds for reference.



- 11.2.6 According to regulation 38F of the CS(S)R, inspection of the scaffold by a competent person should be arranged:
  - (a) before their use for the first time;
  - (b) after any substantial addition, partial dismantling or other alteration;
  - (c) after any exposure to weather that is likely to affect their strength or stability; and
  - (d) at regular intervals of not more than 14 days immediately preceding each use of the scaffold.
- 11.2.7 Covered walkway should be provided for areas with passage unless the affected areas had been properly fenced. Other appropriate measures such as dust screen and catch fan should be provided when considered necessary and compatible to the nature of works.
- 11.2.8 The contractor should check and inform the building management or owners of the