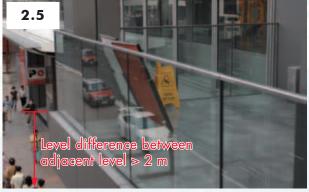

urtain wall, window &amp; window wall systems, in particular the guidelines on design, standards &amp; installation of window system, quality &amp; heat soak process of tempered glass, and submission of compliance certificate of test report.</li> <li>FS Code clause C11.1 - Fire resisting spandrel.</li> <li>Existing provision for the building under JPN 1 &amp; 2, if applicable, not contravened.</li> </ul> |                          |                 |  |

B(C)R represents Building (Construction) Regulations; B(P)R represents Building (Planning) Regulations; FS Code represents Code of Practice for Fire Safety in Buildings 2011; JPN represents Joint Practice Notes; & PNAP represents Practice Notes for Authorized Persons, Registered Structural Engineers & Registered Geotechnical Engineers.











### 3.14 Removal of Architectural Projection, Canopy, Supporting Frame for an Airconditioning Unit or any Associated Air Ducts, or Rack (other than a drying rack)

| MW Items                   | 2.31                                                                                                                                     | 3.26               |  |
|----------------------------|------------------------------------------------------------------------------------------------------------------------------------------|--------------------|--|
|                            | Removal projecting from external wall of a building                                                                                      |                    |  |
| Comparison of Descriptions | Projects > 750