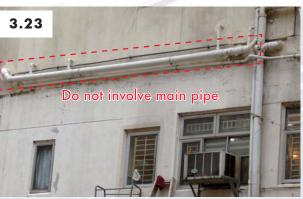

#### 3.3 Drainage

| MW Items                | 2.30                                                                                                                                   | 3.23                                                          | 3.24                      |
|-------------------------|----------------------------------------------------------------------------------------------------------------------------------------|---------------------------------------------------------------|---------------------------|
| Simple<br>Comparison of | Erection, alteration or rendrain                                                                                                       | Removal of aboveground drain                                  |                           |
| Descriptions            |                                                                                                                                        | erection of which<br>unauthorized                             |                           |
|                         | No additional load to car                                                                                                              | ntilevered slab;                                              |                           |
|                         | Not MW item 3.23.  Not involve main pipe, other than the replacement of components at existing junctions; &                            |                                                               |                           |
|                         |                                                                                                                                        | Not involve embedded pipe, other than through a wall or slab. |                           |
| Other                   | • B(SSFPDWL)R 11 – Pro                                                                                                                 | oper disposal of soil.                                        |                           |
| considerations          | • B(SSFPDWL)R 24 & 25                                                                                                                  | 5 — Provision of traps in sc                                  | oil & waste pipes.        |
|                         | <ul> <li>B(SSFPDWL)R 28 – Co</li> </ul>                                                                                                | ontrol of bends in soil & w                                   | aste pipes.               |
|                         | • B(SSFPDWL)R 29, PNAP APP-93 & PNAP ADV-14 – Provision of access for repair & maintenance.                                            |                                                               |                           |
|                         | <ul> <li>B(SSFPDWL)R 34 – Co</li> </ul>                                                                                                | ontrol of the materials for p                                 | oipes.                    |
|                         | <ul> <li>PNAP APP-133 – Using cast iron pipes of acceptable performance<br/>requirements / standards.</li> </ul>                       |                                                               |                           |
|                         | <ul> <li>FRC Code para. 10 – Protection of openings for the passage of pipes<br/>through fire resisting walls &amp; floors.</li> </ul> |                                                               |                           |
|                         | Agreement from the IC common part) should                                                                                              | O / co-owners of the exter<br>be sought.                      | nal wall / roof (if being |

B(SSFPDWL)R represents Building (Standards of Sanitary Fitments, Plumbing, Drainage Works and Latrines) Regulations; FRC Code represents Fire Resisting Construction 1996 & PNAP represents Practice Notes for Authorized Person, Registered Structural Engineers & Registered Geotechnical Engineers.