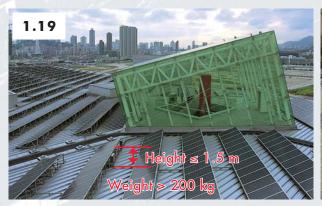

rom the IO / co-owners of the roof (if being common part)<br/>should be sought.</li> </ul>                                            |                                                   |
|                            | <ul> <li>Existing water proofing of the roof</li> </ul>                                                                                                   | not damaged.                                      |

B(DW)R represents Building (Demolition Works) Regulations; B(P)R represents Building (Planning) Regulations; DEW represents designated exempted works; MOE Code represents Code of Practice for the Provision of Means of Escape in Case of Fire 1996 & PNAP represents Practice Notes for Authorized Person, Registered Structural Engineers & Registered Geotechnical Engineers.





# 3.22 Supporting Structure for Solar Water Heating System

| MW Items                   | 1.5                                                                                                                       | 2.2                                    | 3.2                                                                  |
|----------------------------|---------------------------------------------------------------------------------------------------------------------------|----------------------------------------|----------------------------------------------------------------------|
| Simple Removal             |                                                                                                                           |                                        |