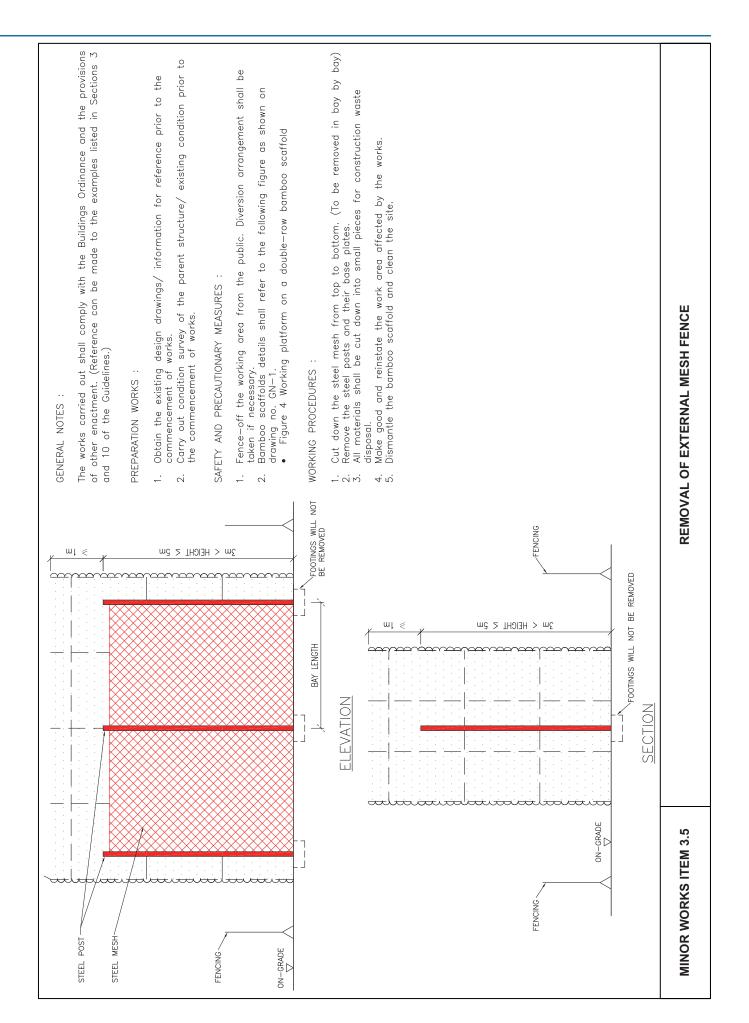

Comparatively less complex
(e.g. repair of external wall, repair
/ replacement of protective barrier,
construction / alteration / repair /
removal of window or window wall,
etc.)

Small-scale & common at household
(e.g. erection / alteration / removal of supporting frame for air-conditioners, drying rack & lightweight canopy, etc.)