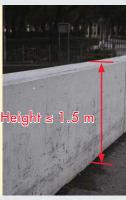

Other<br>considerations    | <ul> <li>B(P)R 30 – No obstruction to the natural lighting &amp; ventilation</li> <li>PNAP APP-103 – Not construct fence wall on newly reclaimed land.</li> <li>PNAP ADV-22 – Control of the felling or transplanting of trees.</li> <li>Associated excavation works &amp; footing may be MW item 1.12 or 2.11 &amp; 1.11 or 2.10.</li> <li>The MOE, MOA &amp; EVA not affected.</li> </ul> |                     |                  |      |  |

B(P)R represents Building (Planning) Regulations; EVA represents emergency vehicular access; MOA represents means of access for fire fighting and rescue; MOE represents means of escape in case of fire & PNAP represents Practice Notes for Authorized Person, Registered Structural Engineers & Registered Geotechnical Engineers.





2.6





| MW Items                   | 1.9                                                                                      | 3.4                                    | 1.10          | 3.5                   |  |
|----------------------------|------------------------------------------------------------------------------------------|----------------------------------------|---------------|-----------------------|--|
| Simple Removal             |                                                                                          |                                        |               |                       |  |
| Comparison of Descriptions | solid fence wall                                                                         | . solid fence wall external mesh fence |               |