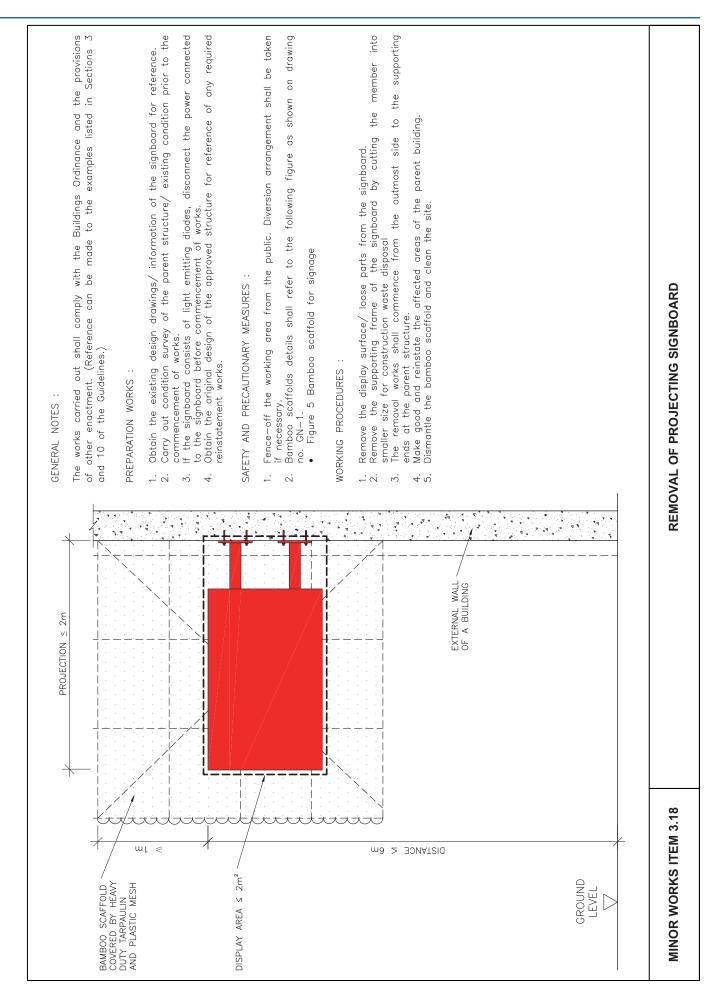

Projecting signboard contained within the prescribed prism:-

Rectangular planar area = 20m² (Maximum for Class I)
(Area shown dotted)

Thickness = 600mm (Maximum)

Remark: Refer to PNAP APP-126 Appendix G.