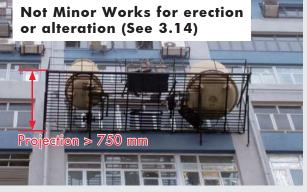

#### 3.2 Canopy

| MW Items                   | 1.27                                                                                                                                                                                                | 3.25                                           | 3.37                 | 3.38                                                     |
|----------------------------|-----------------------------------------------------------------------------------------------------------------------------------------------------------------------------------------------------|------------------------------------------------|----------------------|----------------------------------------------------------|
| Simple                     | Erection, alteration or removal                                                                                                                                                                     |                                                | Strengthening        | Alteration                                               |
| Comparison of Descriptions |                                                                                                                                                                                                     |                                                | unauthorized         |                                                          |
|                            | projecting from ext                                                                                                                                                                                 | ernal wall                                     |                      |                                                          |
|                            | over an entrance<br>to the building;                                                                                                                                                                |                                                |                      |                                                          |
|                            | No additional load                                                                                                                                                                                  | to cantilevered slak                           | o;                   |                                                          |
|                            | Not constructed of                                                                                                                                                                                  | concrete;                                      |                      |                                                          |
|                            | Project > 500<br>mm & ≤ 2 m; &                                                                                                                                                                      |                                                |                      | Project > 500 mm<br>& ≤ 750 mm<br>immediately<br>before; |
|                            |                                                                                                                                                                                                     |                                                |                      | Project ≤ 500 mm<br>immediately after;<br>&              |
|                            | Highest point > 3 m from ground.  If highest point ≤ 3 m from gnot project over any street / part of the building.                                                                                  |                                                | y street / common    |                                                          |
| Other considerations       | <ul> <li>B(P)R 10(1) – Adequate clearance (clearance ≥ 5.5 m &amp; ≤ 7.5 m) beneath<br/>the canopy if it is within 600 mm of the outer edge of a footpath or<br/>projecting over a road.</li> </ul> |                                                |                      |                                                          |
|                            |                                                                                                                                                                                                     | dequate clearance (<br>nopy if it is over a fo |                      | & ≤ 7.5 m)                                               |
|                            |                                                                                                                                                                                                     | rovision of adequate                           |                      | · ·                                                      |
|                            |                                                                                                                                                                                                     | lot projecting over com the centre line of     |                      | f its width or                                           |
|                            |                                                                                                                                                                                                     | doorway to the top o                           |                      |                                                          |
|                            | B(P)R 2 & 31 – Min. dimension of the unobstructed horizontal planes of the open air not affected when fixing canopies at light wells or reentrants.                                                 |                                                |                      |                                                          |
|                            | • PNAP APP-139                                                                                                                                                                                      | - Allowing for the                             | wind channel down    | effect in design.                                        |
|                            |                                                                                                                                                                                                     | n the IO / co-owner<br>hould be sought.        | s of the external wa | ll / roof (if being                                      |