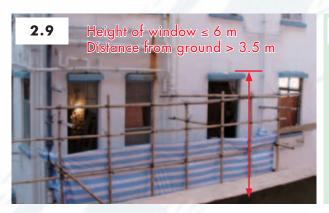

#### 3.2 Canopy

| MW Items                   | 1.27                                                                                                                                                                                                | 3.25                                           | 3.37                 | 3.38                                                     |
|----------------------------|-----------------------------------------------------------------------------------------------------------------------------------------------------------------------------------------------------|------------------------------------------------|----------------------|----------------------------------------------------------|
| Simple                     | Erection, alteration or removal                                                                                                                                                                     |                                                | Strengthening        | Alteration                                               |
| Comparison of Descriptions |                                                                                                                                                                                                     |                                                | unauthorized         |                                                          |
|                            | projecting from ext                                                                                                                                                                                 | ernal wall                                     |                      |                                                          |
|                            | over an entrance<br>to the building;                                                                                                                                                                |                                                |                      |                                                          |
|                            | No additional load                                                                                                                                                                                  | to cantilevered slak                           | o;                   |                                                          |
|                            | Not constructed of                                                                                                                                                                                  | concrete;                                      |                      |                                                          |
|                            | Project > 500<br>mm & ≤ 2 m; &                                                                                                                                                                      |                                                |                      | Project > 500 mm<br>& ≤ 750 mm<br>immediately<br>before; |
|                            |                                                                                                                                                                                                     |                                                |                      | Project ≤ 500 mm<br>immediately after;<br>&              |
|                            | Highest point > 3 m from ground.  If highest point ≤ 3 m from gnot project over any street / part of the building.                                                                                  |                                                | y street / common    |                                                          |
| Other considerations       | <ul> <li>B(P)R 10(1) – Adequate clearance (clearance ≥ 5.5 m &amp; ≤ 7.5 m) beneath<br/>the canopy if it is within 600 mm of the outer edge of a footpath or<br/>projecting over a road.</li> </ul> |                                                |                      |                                                          |
|                            |                                                                                                                                                                                                     | dequate clearance (<br>nopy if it is over a fo |                      | & ≤ 7.5 m)                                               |
|                            |                                                                                                                                                                                                     | rovision of adequate                           |                      | · ·                                                      |
|                            |                                                                                                                                                                                                     | lot projecting over com the centre line of     |                      | f its width or                                           |
|                            |                                                                                                                                                                                                     | doorway to the top o                           |                      |                                                          |
|                            | B(P)R 2 & 31 – Min. dimension of the unobstructed horizontal planes of the open air not affected when fixing canopies at light wells or reentrants.                                                 |                                                |                      |                                                          |
|                            | • PNAP APP-139                                                                                                                                                                                      | - Allowing for the                             | wind channel down    | effect in design.                                        |
|                            |                                                                                                                                                                                                     | n the IO / co-owner<br>hould be sought.        | s of the external wa | ll / roof (if being                                      |