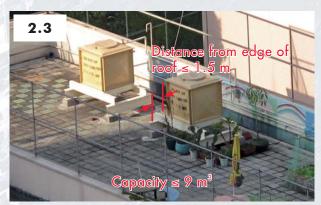

#### 3.3 Drainage

| MW Items                | 2.30                                                                                                                                   | 3.23                                                          | 3.24                      |
|-------------------------|----------------------------------------------------------------------------------------------------------------------------------------|---------------------------------------------------------------|---------------------------|
| Simple<br>Comparison of | Erection, alteration or rendrain                                                                                                       | Removal of aboveground drain                                  |                           |
| Descriptions            |                                                                                                                                        | erection of which<br>unauthorized                             |                           |
|                         | No additional load to car                                                                                                              | ntilevered slab;                                              |                           |
|                         | Not MW item 3.23.  Not involve main pipe, other than the replacement of components at existing junctions; &                            |                                                               |                           |
|                         |                                                                                                                                        | Not involve embedded pipe, other than through a wall or slab. |                           |
| Other                   | • B(SSFPDWL)R 11 – Pro                                                                                                                 | oper disposal of soil.                                        |                           |
| considerations          | • B(SSFPDWL)R 24 & 25                                                                                                                  | 5 — Provision of traps in sc                                  | oil & waste pipes.        |
|                         | <ul> <li>B(SSFPDWL)R 28 – Co</li> </ul>                                                                                                | ontrol of bends in soil & w                                   | aste pipes.               |
|                         | • B(SSFPDWL)R 29, PNAP APP-93 & PNAP ADV-14 – Provision of access for repair & maintenance.                                            |                                                               |                           |
|                         | <ul> <li>B(SSFPDWL)R 34 – Co</li> </ul>                                                                                                | ontrol of the materials for p                                 | oipes.                    |
|                         | <ul> <li>PNAP APP-133 – Using cast iron pipes of acceptable performance<br/>requirements / standards.</li> </ul>                       |                                                               |                           |
|                         | <ul> <li>FRC Code para. 10 – Protection of openings for the passage of pipes<br/>through fire resisting walls &amp; floors.</li> </ul> |                                                               |                           |
|                         | Agreement from the IC common part) should                                                                                              | O / co-owners of the exter<br>be sought.                      | nal wall / roof (if being |