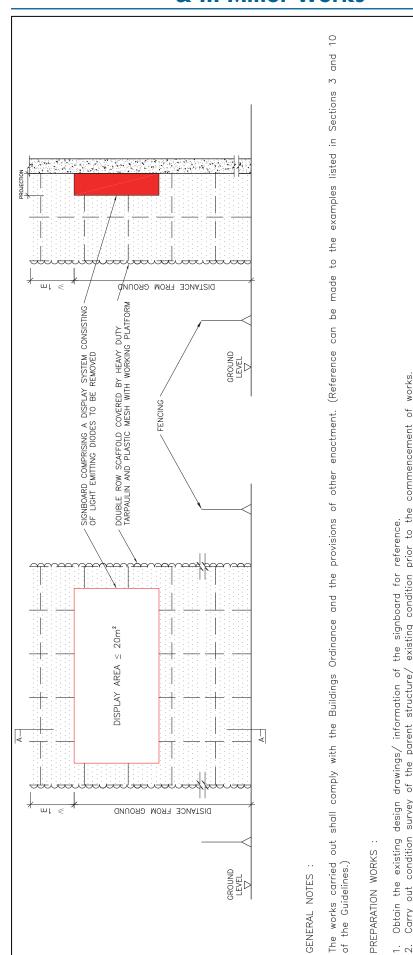

ly with the Buildings Ordinance and the provisions of other enactment. (Reference can be made to the examples listed in Sections 3 and 10 of the Guidelines.)

- ç for reference
- Carry out condition survey of the parent structure/ existing condition prior to the commencement of works.
  - for is suitable Check the catalogue of the new display surface to ensure it
- 1. Fence—off the working area from the public. Diversion arrangement shall be taken
- if necessary. Bamboo scaffolds details shall refer to the following figure as shown on drawing no. GN-1.
- Remove the display surface and re-install the new surface using the same fixing

## **MINOR WORKS ITEM 2.23**

REPLACEMENT OF THE DISPLAY SURFACE OF SIGNBOARD REFERRED TO IN ITEM 1.20, 1.21, 1.22, 1.23, 2.18, 2.19, 2.20, 2.21 OR 2.22







← GW 4.

oę to the signboard before the commencement reinstatement works. commencement of works. Carry out condition survey of the parent structure/ existing condition prior to the lf the signboard consists of light emitting diodes, disconnect the power connected Obtain the original design of the approved structure for reference of any required

SAFETY AND PRECAUTIONARY MEASURES:

Fence—off the working area from the public. Diversion arrangement shall be taken if necessary. Bamboo scaffolds details shall refer to the following figure as shown on drawing no. GN—1.

• Figure 4 Working platform on a double—row bamboo scaffold ←. ८.

WORKING PROCEDURES :

Remove the display surface/ loose parts from the signboard.

Remove the supporting frame of the signboard by cutting the member into small