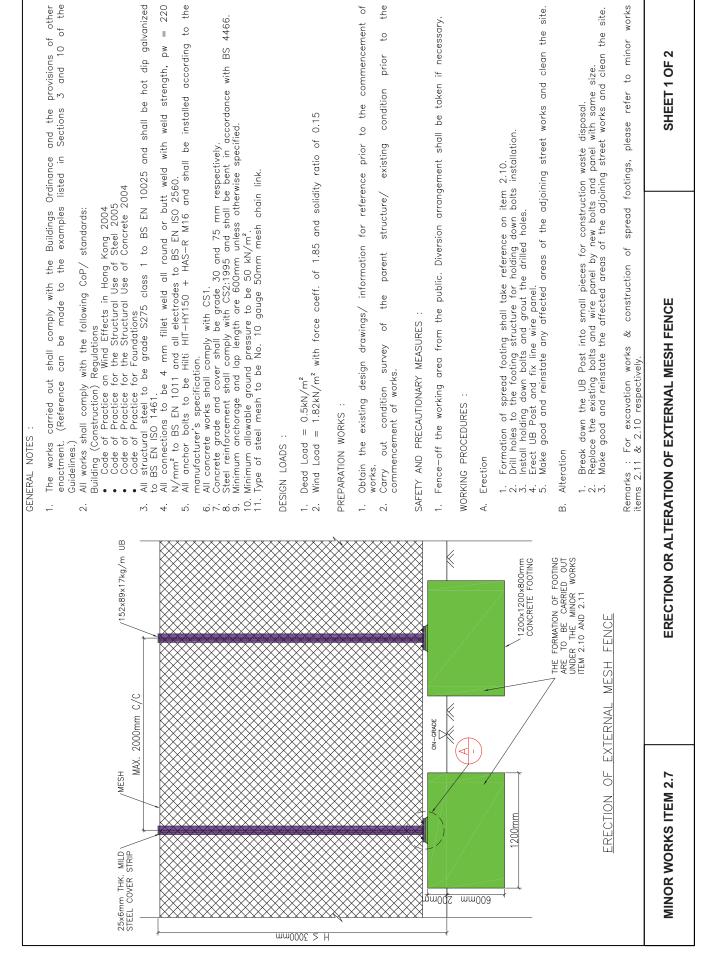

e following figures as shown on drawing no. GN-1.

   Figure 2 Truss—out bamboo scaffold

   Figure 4 Working platform on a double—row bamboo scaffold <del>.</del> ∠;

# WORKING PROCEDURES :

- Remove the existing glass reinforced polyester water tank and any associated pipe work and cable if necessary. (Ensure all water pipes and electrical cable or wires have been disconnected prior to any removal works.)
  Cut the supporting structure into manageable size by hand—held tools or machine and retrieve for construction waste disposal.
  Make good and reinstate the affected areas (including waterproofing) where necessary.
  Dismantle the bamboo scaffold and clean the site.

# **MINOR WORKS ITEM 2.4**

# REMOVAL OF GLASS REINFORCED POLYESTER WATER TANK LOCATED ON THE ROOF OF A BUILDING



















- Diversion arrangement shall be taken if necessary. trench is more than 1.2m. Erection method shall be published by Utilities Technical Liaison Committee Engineering Office Civil Engineering Department Engineering Fence—off the working area from the public. Shoring support is required if the depth of referred to "Guide to Trench Excavations". to "Guide to Ireliul Constitution" s Department and Geotechnical Highways
- The sizes of the structural members (e.g timber boards, struts and walings) and the spacings between struts depend on the actual excavation depth, ground conditions and other factors affecting the loading on the shoring system.

  Half timber board shoring may be adequate for moderately firm to firm soil provided that the groundwater level is below the bottom of t