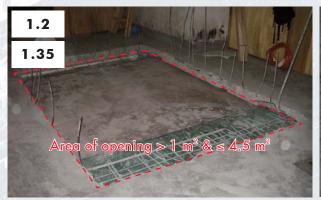

|                                                                             |  |  |

B(C)R represents Building (Construction) Regulations; Concrete Code represents Code of Practice for Structural Use of Concrete 2004; PNAP represents Practice Notes for Authorized Person, Registered Structural Engineers & Registered Geotechnical Engineers & PNRC represents Practice Notes for Registered Contractors.





#### 3.13 Protective Barrier (other than an External RC or Block Wall)

| MW Items                   | 1.6