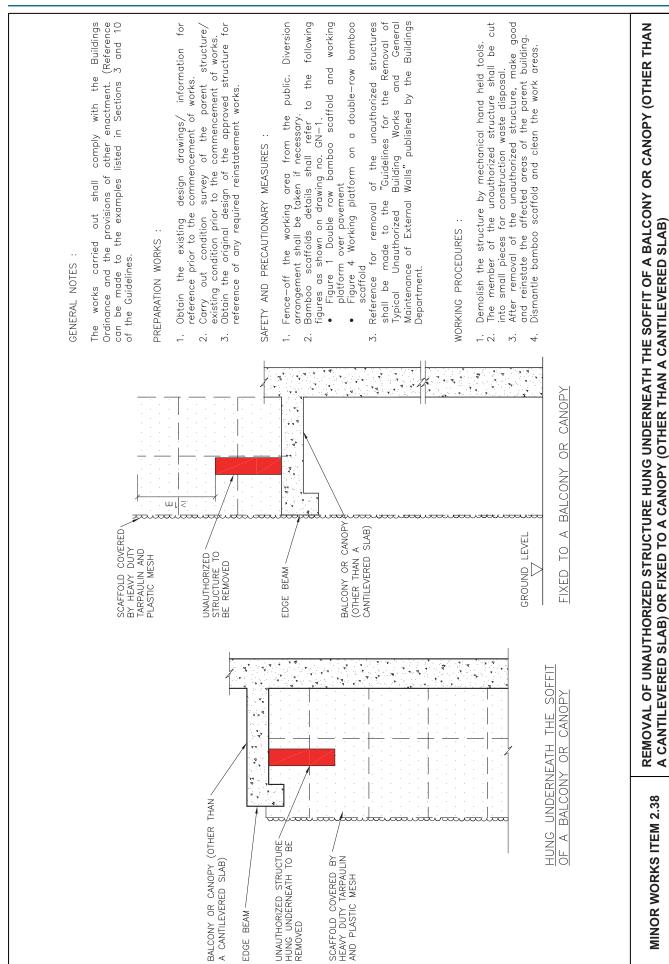

accumulation of demolished parts should be stored on roof. Bamboo scaffolds details shall refer to the following figures as shown on drawing no. GN-1. 7.22

  - Figure 2 Truss—out bamboo scaffold Figure 4 Working platform on a double—row bamboo scaffold

## WORKING PROCEDURES :

- Cut down the chimney pipe in small manageable size. The sequence of demolition shall be from top to bottom.
- Debris from removal works should be put into bags for construction waste disposal. 2

ADJOINING ROOF LEVEL

FENCING

oţ Make good and reinstate the affected areas (including waterproofing) parent building. М.

the

Dismantle the bamboo scaffold and clean the site. 4.



MINOR WORKS ITEM 2.37

REMOVAL OF CHIMNEY ATTACHED TO THE EXTERNAL WALL OF A BUILDING OR LOCATED ON THE ROOF OF A BUILDING

SECTION A-A





The works carried out shall comply with the Buildings Ordinance and the provisions of other enactment. (Reference can be made to the examples listed in Sections 3 and 10

- the ç prior reference for information drawings/ Obtain the existing design commencement of works.
- Carry out condition survey of the parent structure/ existing condition prior to the commencement of works. 2
- Obtain the original design of the approved structure for reference of any required reinstatement works. 3

# SAFETY AND PRECAUTIONARY MEASURES

- Fence—off the working area from the public. Diversion arrangement shall be taken if necessary. <u>.</u>
- Bamboo scaffolds details shall refer to the following figures as shown on drawing GN-1. no. ς.
  - Figure 2 Truss—out bamboo scaffold

ON-GRADE

. v . V ON-GRAD