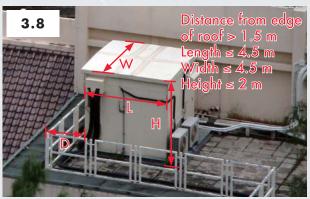

(Demolition Works) Regulations 5 – Not having the electric cables or the apparatus remained electrically charge, if applicable.                                                               |                                                                                       |                                                                                                |
|                            | cabinet of a size not l                                                                                                                                                                                  | ver and radio base station<br>arger than 1.5 m (L) × 1 m<br>ot considered as minor wo | n (W) × 2.3 m (H) are                                                                          |







The antenna, transceiver and radio base station in the form of equipment cabinet of a size not larger than 1.5 m (L)  $\times$  1 m (W)  $\times$  2.3 m (H) are equipment only and not considered as minor works.

# 3.21 Supporting Structure for Photovoltaic System

| MW Items                   | 1.5                                                                                                                       | 2.2                                    | 3.2                                                               |
|----------------------------|---------------------------------------------------------------------------------------------------------------------------|----------------------------------------|-------------------------------------------------------------------|
| S