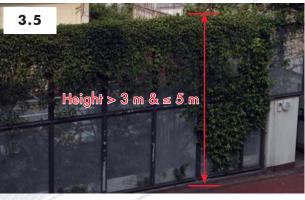

#### 3.2 Canopy

| MW Items                   | 1.27                                                                                                                                                                                                | 3.25                                           | 3.37                 | 3.38                                                     |
|----------------------------|-----------------------------------------------------------------------------------------------------------------------------------------------------------------------------------------------------|------------------------------------------------|----------------------|----------------------------------------------------------|
| Simple                     | Erection, alteration or removal                                                                                                                                                                     |                                                | Strengthening        | Alteration                                               |
| Comparison of Descriptions |                                                                                                                                                                                                     |                                                | unauthorized         |                                                          |
|                            | projecting from ext                                                                                                                                                                                 | ernal wall                                     |                      |                                                          |
|                            | over an entrance<br>to the building;                                                                                                                                                                |                                                |                      |                                                          |
|                            | No additional load                                                                                                                                                                                  | to cantilevered slak                           | o;                   |                                                          |
|                            | Not constructed of                                                                                                                                                                                  | concrete;                                      |                      |                                                          |
|                            | Project > 500<br>mm & ≤ 2 m; &                                                                                                                                                                      |                                                |                      | Project > 500 mm<br>& ≤ 750 mm<br>immediately<br>before; |
|                            |                                                                                                                                                                                                     |                                                |                      | Project ≤ 500 mm<br>immediately after;<br>&              |
|                            | Highest point > 3 m from ground.  If highest point ≤ 3 m from gnot project over any street / part of the building.                                                                                  |                                                | y street / common    |                                                          |
| Other considerations       | <ul> <li>B(P)R 10(1) – Adequate clearance (clearance ≥ 5.5 m &amp; ≤ 7.5 m) beneath<br/>the canopy if it is within 600 mm of the outer edge of a footpath or<br/>projecting over a road.</li> </ul> |                                                |                      |                                                          |
|                            |                                                                                                                                                                                                     | dequate clearance (<br>nopy if it is over a fo |                      | & ≤ 7.5 m)                                               |
|                            |                                                                                                                                                                                                     | rovision of adequate                           |                      | · ·                                                      |
|                            |                                                                                                                                                                                                     | lot projecting over com the centre line of     |                      | f its width or                                           |
|                            |                                                                                                                                                                                                     | doorway to the top o                           |                      |                                                          |
|                            | B(P)R 2 & 31 – Min. dimension of the unobstructed horizontal planes of the open air not affected when fixing canopies at light wells or reentrants.                                                 |                                                |                      |                                                          |
|                            | • PNAP APP-139                                                                                                                                                                                      | - Allowing for the                             | wind channel down    | effect in design.                                        |
|                            |                                                                                                                                                                                                     | n the IO / co-owner<br>hould be sought.        | s of the external wa | ll / roof (if being                                      |