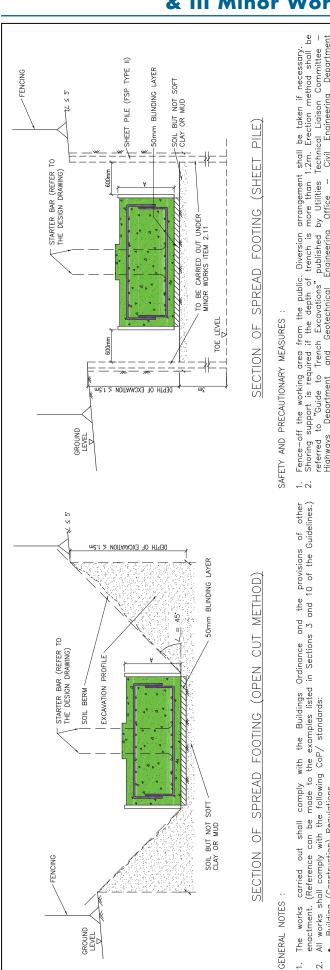

g figures as shown on drawing no. GN-1.

   Figure 2 Truss—out bamboo scaffold

   Figure 4 Working platform on a double—row bamboo scaffold <del>.</del> ∠;

# WORKING PROCEDURES :

- Remove the existing glass reinforced polyester water tank and any associated pipe work and cable if necessary. (Ensure all water pipes and electrical cable or wires have been disconnected prior to any removal works.)
  Cut the supporting structure into manageable size by hand—held tools or machine and retrieve for construction waste disposal.
  Make good and reinstate the affected areas (including waterproofing) where necessary.
  Dismantle the bamboo scaffold and clean the site.

# **MINOR WORKS ITEM 2.4**

# REMOVAL OF GLASS REINFORCED POLYESTER WATER TANK LOCATED ON THE ROOF OF A BUILDING



















- Diversion arrangement shall be taken if necessary. trench is more than 1.2m. Erection method shall be published by Utilities Technical Liaison Committee Engineering Office Civil Engineering Department Engineering Fence—off the working area from the public. Shoring support is required if the depth of referred to "Guide to Trench Excavations". to "Guide to Ireliul Constitution" s Department and Geotechnical Highways
- The sizes of the structural members (e.g timber boards, struts and walings) and the spacings between struts depend on the actual excavation depth, ground conditions and other factors affecting the loading on the shoring system.

  Half timber board shoring may be adequate for moderately firm to firm soil provided that the groundwater level is below the bottom of the trench.