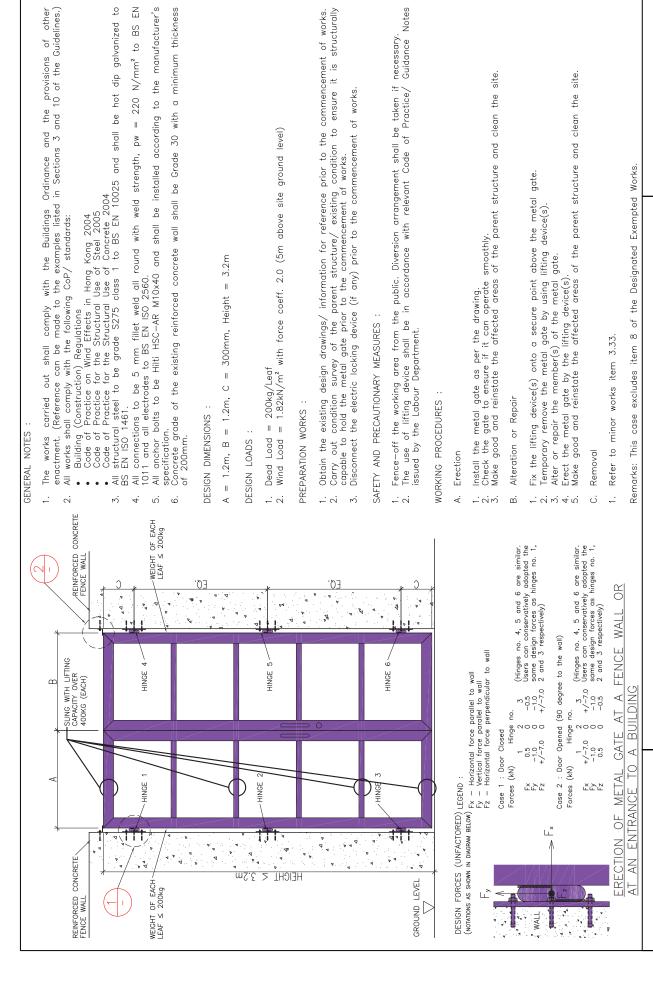

ng area from pedestrian. Diversion arrangement shall be taken if necessary. 2. No accumulation of demolished parts should be stored on roof.

#### WORKING PROCEDURES :

- Remove the antenna/ transceiver and all the associated wiring connected. Remove the steel supporting structure (the whole or partial member(s) by hand—held cutting machine and torch to small pieces for construction waste disposal. Make good and reinstate the affected areas (including waterproofing layer) of the parent building and clean the site.

## MINOR WORKS ITEM 3.10

# REMOVAL OF SUPPORTING STRUCTURE FOR AN ANTENNA OR TRANSCEIVER LOCATED ON THE ROOF OF A BUILDING



**MINOR WORKS ITEM 3.11** 

# ERECTION, ALTERATION OR REMOVAL OF EXTERNAL BLOCK WALL (OTHER THAN A LOAD BEARING WALL) OF A BUILDING

#### SHEET 1 OF





# ERECTION, ALTERATION, REPAIR OR REMOVAL OF METAL GATE AT A FENCE WALL OR AT AN ENTRANCE TO A BUILDING

SHEET 1 OF 2

gate.

**MINOR WORKS ITEM 3.13** 

2010/10





#### ON-GRADE SUPPORTING STRUCTURE 9 ERECTION .

GENERAL NOTES

<u>.</u>

- The works carried out shall comply with the Buildings Ordinance and the provisions of other enactment. (Reference can be made to the examples listed in Sections 3 and 10 of the Guidelines.)
- works shall comply with the following CoP/ standards: ₹

7

- Building (Construction) Regulations 1997
  Code of Practice on Wind Effects in Hong Kong 2004
  Code of Practice for the Structural Use of Steel 2005
  Code of Practice for the Structural Use of Concrete 2004
  Code of Practice for Foundations
- structural steel to be grade S275 class 1 to BS EN 1021