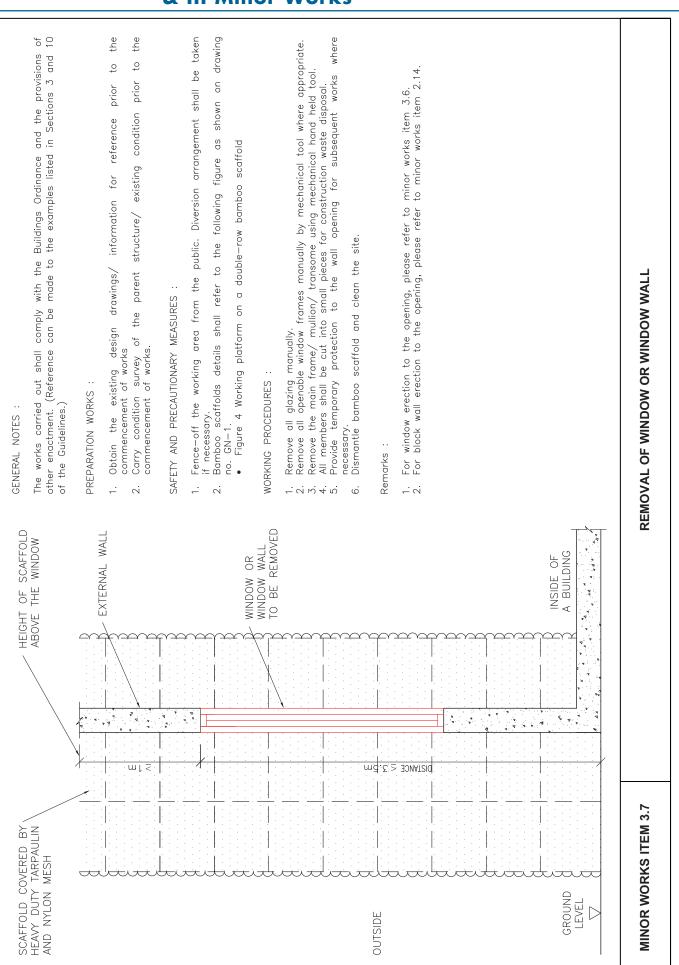

Comparatively less complex
(e.g. repair of external wall, repair
/ replacement of protective barrier,
construction / alteration / repair /
removal of window or window wall,
etc.)

Small-scale & common at household
(e.g. erection / alteration / removal of supporting frame for air-conditioners, drying rack & lightweight canopy, etc.)