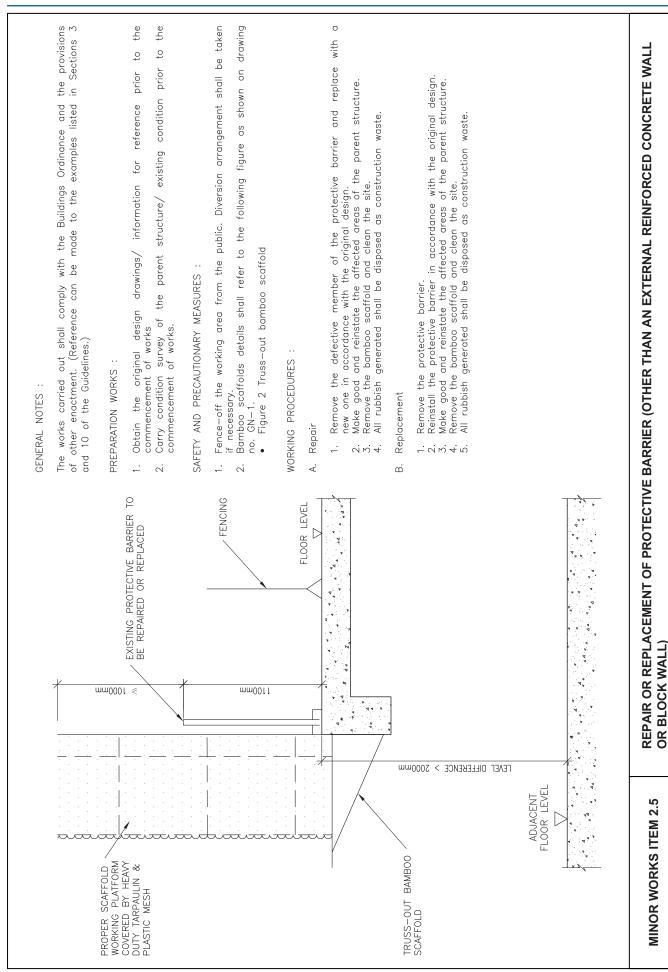

to the following figures as shown on drawing no. GN-1.

   Figure 2 Truss—out bamboo scaffold

   Figure 4 Working platform on a double—row bamboo scaffold <del>.</del> ∠;

# WORKING PROCEDURES :

- Remove the existing glass reinforced polyester water tank and any associated pipe work and cable if necessary. (Ensure all water pipes and electrical cable or wires have been disconnected prior to any removal works.)
  Cut the supporting structure into manageable size by hand—held tools or machine and retrieve for construction waste disposal.
  Make good and reinstate the affected areas (including waterproofing) where necessary.
  Dismantle the bamboo scaffold and clean the site.

# **MINOR WORKS ITEM 2.4**

# REMOVAL OF GLASS REINFORCED POLYESTER WATER TANK LOCATED ON THE ROOF OF A BUILDING



















- Diversion arrangement shall be taken if necessary. trench is more than 1.2m. Erection method shall be published by Utilities Technical Liaison Committee Engineering Office Civil Engineering Department Engineering Fence—off the working area from the public. Shoring support is required if the depth of referred to "Guide to Trench Excavations". to "Guide to Ireliul Constitution" s Department and Geotechnical Highways
- The sizes of the structural members (e.g timber boards, struts and walings) and the spacings between struts depend on the actual excavation depth, ground conditions and other factors affecting the loading on the shoring system.

  Half timber board shoring may be adequate for moderately firm to firm soil provided that the groundwater level is below the botto