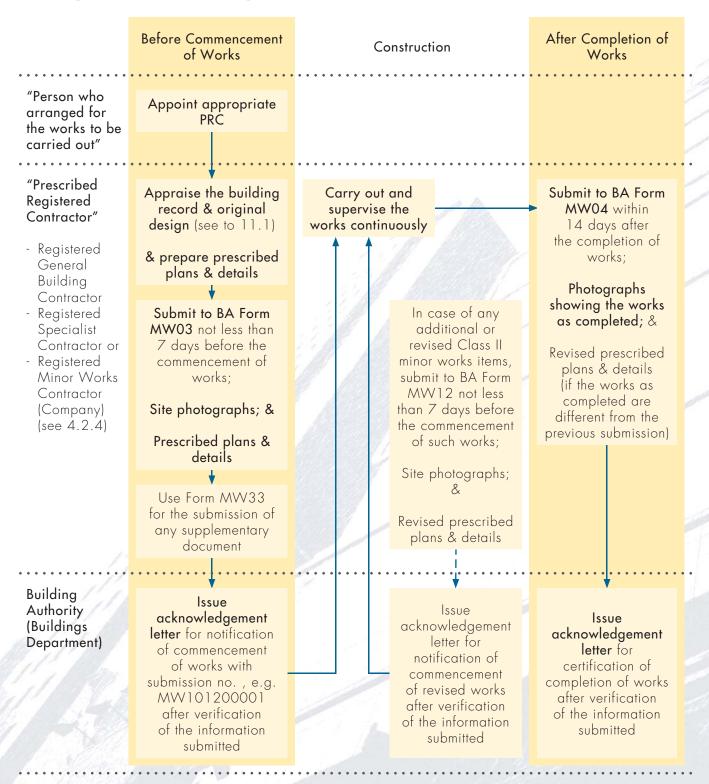

a, transceiver or radio base station – 1.13 & 1.14 | Dimensions of the equipment cabinet & weight of the antenna / transceiver                                                                                |  |  |
| Supporting structure for photovoltaic system – 1.19                               | Dimensions of the structure & weight of the equipment                                                                                                    |  |  |
| Supporting structure for solar water heating system – 1.18                        | Dimensions of the structure, weight & loading of the equipment                                                                                           |  |  |

# 4.4 "Simplified Requirements" in respect of Class II Minor Works [s.33 to 35 of B(MW)R]



Audit checks may be carried out by the BA upon receipt of the above notices to ascertain compliance with the statutory requirements and ensure the quality and standard of such "minor works". The appointed person will be notified of any irregularity found. The BA may also consider taking appropriate enforcement, disciplinary and/or prosecution action against non-compliance.

Other information recommended to be submitted with the prescribed plans and details for the following MW items:

| MW items                                                                                                           | Information to be submitted