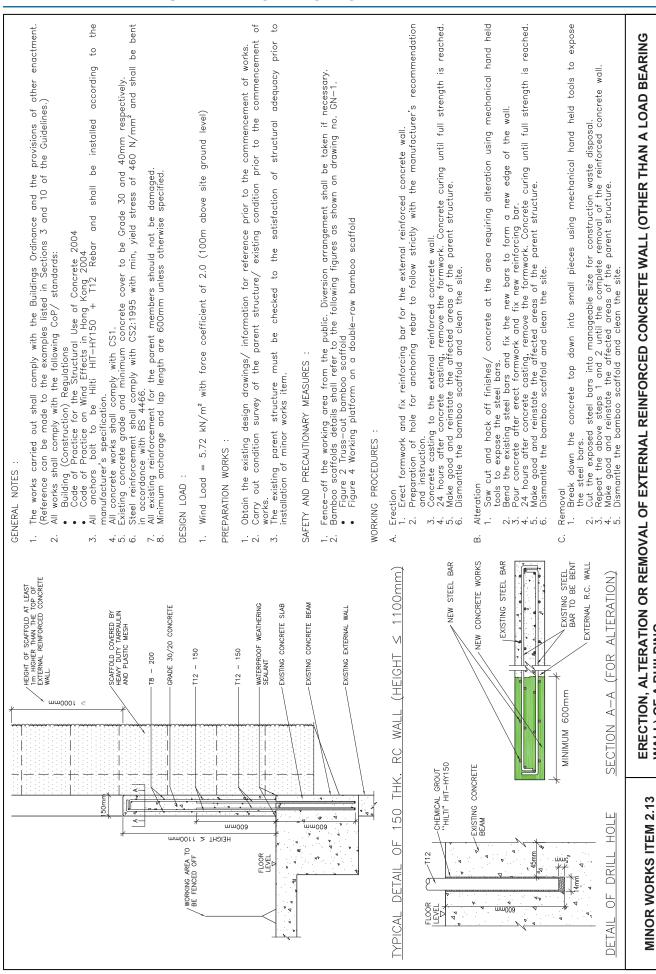

#### Categorization of "Minor Works"

The 118 items of "minor works" ("MW") can be categorized by the substance of works into 23 combinations. In this chapter, all categories of MW will be illustrated by photographs, with simple comparison of their descriptions<sup>3</sup> and other relevant considerations in the design, planning and carrying out of them. The version of codes or manuals mentioned is for reference only. Latest edition prevailing at the time of works should be followed.