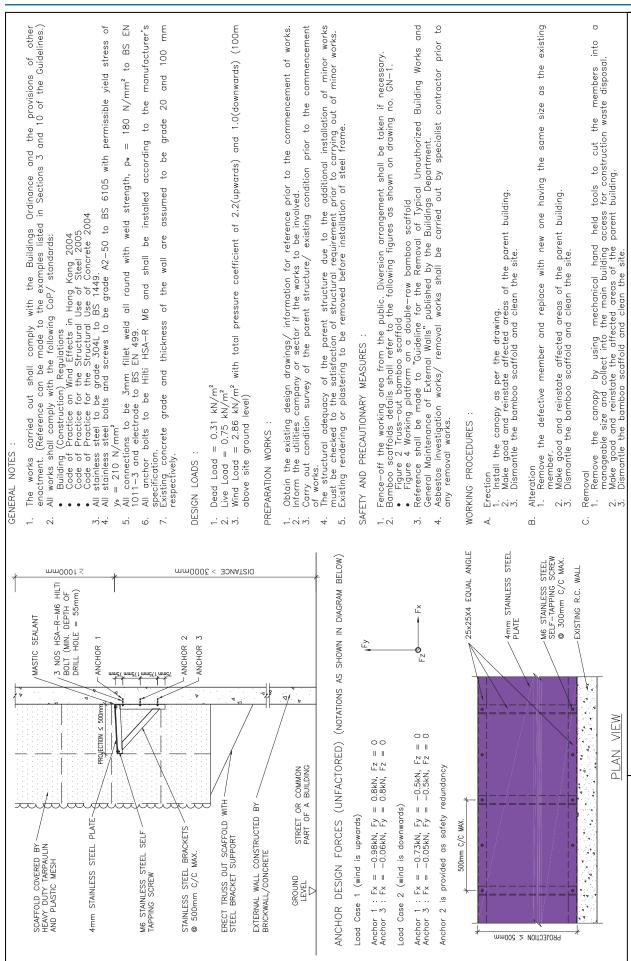

#### 3.3 Drainage

| MW Items                | 2.30                                                                                                                                   | 3.23                                                          | 3.24                      |
|-------------------------|----------------------------------------------------------------------------------------------------------------------------------------|---------------------------------------------------------------|---------------------------|
| Simple<br>Comparison of | Erection, alteration or rendrain                                                                                                       | Removal of aboveground drain                                  |                           |
| Descriptions            |                                                                                                                                        | erection of which<br>unauthorized                             |                           |
|                         | No additional load to car                                                                                                              | ntilevered slab;                                              |                           |
|                         | Not MW item 3.23.  Not involve main pipe, other than the replacement of components at existing junctions; &                            |                                                               |                           |
|                         |                                                                                                                                        | Not involve embedded pipe, other than through a wall or slab. |                           |
| Other                   | • B(SSFPDWL)R 11 – Pro                                                                                                                 | oper disposal of soil.                                        |                           |
| considerations          | • B(SSFPDWL)R 24 & 25                                                                                                                  | 5 — Provision of traps in sc                                  | oil & waste pipes.        |
|                         | <ul> <li>B(SSFPDWL)R 28 – Co</li> </ul>                                                                                                | ontrol of bends in soil & w                                   | aste pipes.               |
|                         | • B(SSFPDWL)R 29, PNAP APP-93 & PNAP ADV-14 – Provision of access for repair & maintenance.                                            |                                                               |                           |
|                         | <ul> <li>B(SSFPDWL)R 34 – Co</li> </ul>                                                                                                | ontrol of the materials for p                                 | oipes.                    |
|                         | <ul> <li>PNAP APP-133 – Using cast iron pipes of acceptable performance<br/>requirements / standards.</li> </ul>                       |                                                               |                           |
|                         | <ul> <li>FRC Code para. 10 – Protection of openings for the passage of pipes<br/>through fire resisting walls &amp; floors.</li> </ul> |                                                               |                           |
|                         | Agreement from the IC common part) should                                                                                              | O / co-owners of the exter<br>be sought.                      | nal wall / roof (if being |