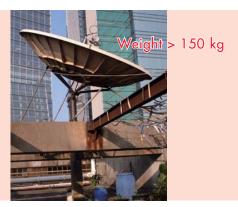

| MW Items                | 1.4                                                                                                                | 1.34                                                                                                              |
|-------------------------|--------------------------------------------------------------------------------------------------------------------|-------------------------------------------------------------------------------------------------------------------|
| Simple<br>Comparison of | installation or alteration of stairlift or lifting platform                                                        | removal of stairlift or lifting platform                                                                          |
| Descriptions            | No additional load to cantilevered slab;                                                                           |                                                                                                                   |
|                         | Not involve alteration of structural elements, except a simply supported beam that –                               |                                                                                                                   |
|                         | (i) not of pre-stressed construction; &                                                                            |                                                                                                                   |
|                         | <ul><li>(ii) not used to support any column,<br/>flat slab or ribbed beam.</li></ul>                               |                                                                                                                   |
| Other considerations    | B(P)R 72, PNAP APP-41 & BFA Ma<br>signs of stairlift or lifting platform f<br>provision of vertical transportation | nual Div. 13 & 19 – provision of clear<br>or used by persons with a disability &<br>to persons with a disability. |
|                         | Stairlift / platform not located inside the required staircase; &                                                  |                                                                                                                   |
|                         | <ul> <li>Existing provision under BFA<br/>Manual not contravened.</li> </ul>                                       |                                                                                                                   |