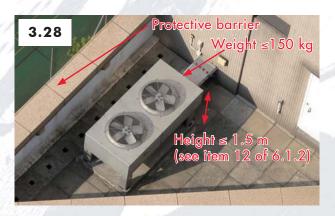

#### 3.2 Canopy

| MW Items                   | 1.27                                                                                                                                                                                                | 3.25                                           | 3.37                 | 3.38                                                     |
|----------------------------|-----------------------------------------------------------------------------------------------------------------------------------------------------------------------------------------------------|------------------------------------------------|----------------------|----------------------------------------------------------|
| Simple                     | Erection, alteration or removal                                                                                                                                                                     |                                                | Strengthening        | Alteration                                               |
| Comparison of Descriptions |                                                                                                                                                                                                     |                                                | unauthorized         |                                                          |
|                            | projecting from ext                                                                                                                                                                                 | ernal wall                                     |                      |                                                          |
|                            | over an entrance<br>to the building;                                                                                                                                                                |                                                |                      |                                                          |
|                            | No additional load                                                                                                                                                                                  | to cantilevered slak                           | o;                   |                                                          |
|                            | Not constructed of                                                                                                                                                                                  | concrete;                                      |                      |                                                          |
|                            | Project > 500<br>mm & ≤ 2 m; &                                                                                                                                                                      |                                                |                      | Project > 500 mm<br>& ≤ 750 mm<br>immediately<br>before; |
|                            |                                                                                                                                                                                                     |                                                |                      | Project ≤ 500 mm<br>immediately after;<br>&              |
|                            | Highest point > 3 m from ground.  If highest point ≤ 3 m from gnot project over any street / part of the building.                                                                                  |                                                | y street / common    |                                                          |
| Other considerations       | <ul> <li>B(P)R 10(1) – Adequate clearance (clearance ≥ 5.5 m &amp; ≤ 7.5 m) beneath<br/>the canopy if it is within 600 mm of the outer edge of a footpath or<br/>projecting over a road.</li> </ul> |                                                |                      |                                                          |
|                            |                                                                                                                                                                                                     | dequate clearance (<br>nopy if it is over a fo |                      | & ≤ 7.5 m)                                               |
|                            |                                                                                                                                                                                                     | rovision of adequate                           |                      | · ·                                                      |
|                            |                                                                                                                                                                                                     | lot projecting over com the centre line of     |                      | f its width or                                           |
|                            |                                                                                                                                                                                                     | doorway to the top o                           |                      |                                                          |
|                            | B(P)R 2 & 31 – Min. dimension of the unobstructed horizontal planes of the open air not affected when fixing canopies at light wells or reentrants.                                                 |                                                |                      |                                                          |
|                            | • PNAP APP-139                                                                                                                                                                                      | - Allowing for the                             | wind channel down    | effect in design.                                        |
|                            |                                                                                                                                                                                                     | n the IO / co-owner<br>hould be sought.        | s of the external wa | ll / roof (if being                                      |