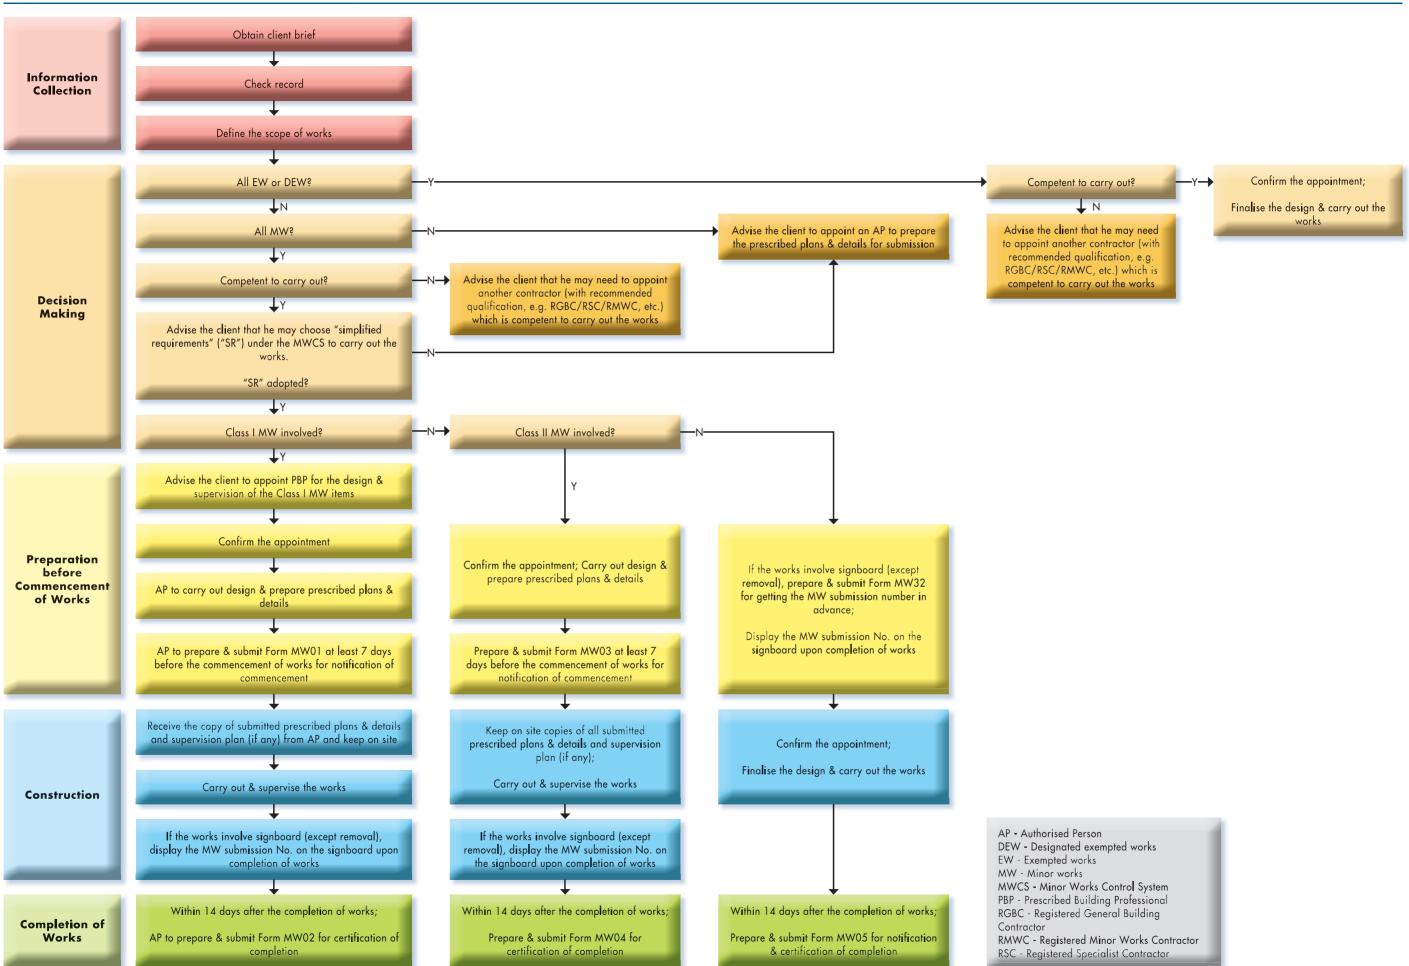

#### Categorization of "Minor Works"

The 118 items of "minor works" ("MW") can be categorized by the substance of works into 23 combinations. In this chapter, all categories of MW will be illustrated by photographs, with simple comparison of their descriptions<sup>3</sup> and other relevant considerations in the design, planning and carrying out of them. The version of codes or manuals mentioned is for reference only. Latest edition prevailing at the time of works should be followed.