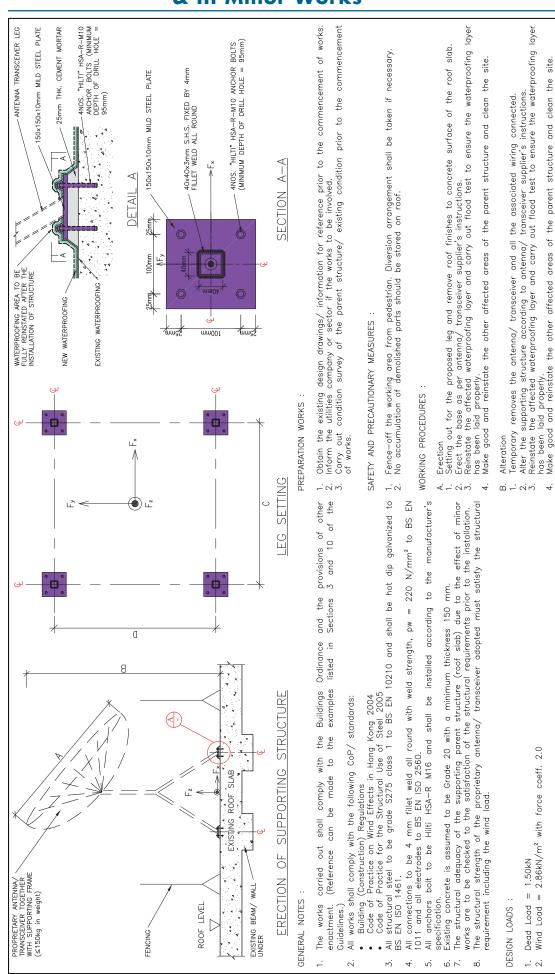

#### Categorization of "Minor Works"

The 118 items of "minor works" ("MW") can be categorized by the substance of works into 23 combinations. In this chapter, all categories of MW will be illustrated by photographs, with simple comparison of their descriptions<sup>3</sup> and other relevant considerations in the design, planning and carrying out of them. The version of codes or manuals mentioned is for reference only. Latest edition prevailing at the time of works should be followed.