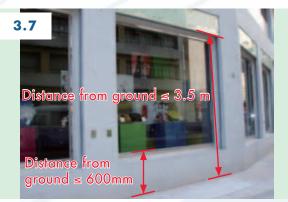

#### 3.2 Canopy

| MW Items                   | 1.27                                                                                                                                                                                                | 3.25                                           | 3.37                 | 3.38                                                     |
|----------------------------|-----------------------------------------------------------------------------------------------------------------------------------------------------------------------------------------------------|------------------------------------------------|----------------------|----------------------------------------------------------|
| Simple                     | Erection, alteration or removal                                                                                                                                                                     |                                                | Strengthening        | Alteration                                               |
| Comparison of Descriptions |                                                                                                                                                                                                     |                                                | unauthorized         |                                                          |
|                            | projecting from ext                                                                                                                                                                                 | ernal wall                                     |                      |                                                          |
|                            | over an entrance<br>to the building;                                                                                                                                                                |                                                |                      |                                                          |
|                            | No additional load                                                                                                                                                                                  | to cantilevered slak                           | o;                   |                                                          |
|                            | Not constructed of                                                                                                                                                                                  | concrete;                                      |                      |                                                          |
|                            | Project > 500<br>mm & ≤ 2 m; &                                                                                                                                                                      |                                                |                      | Project > 500 mm<br>& ≤ 750 mm<br>immediately<br>before; |
|                            |                                                                                                                                                                                                     |                                                |                      | Project ≤ 500 mm<br>immediately after;<br>&              |
|                            | Highest point > 3 m from ground.  If highest point ≤ 3 m from gnot project over any street / part of the building.                                                                                  |                                                | y street / common    |                                                          |
| Other considerations       | <ul> <li>B(P)R 10(1) – Adequate clearance (clearance ≥ 5.5 m &amp; ≤ 7.5 m) beneath<br/>the canopy if it is within 600 mm of the outer edge of a footpath or<br/>projecting over a road.</li> </ul> |                                                |                      |                                                          |
|                            |                                                                                                                                                                                                     | dequate clearance (<br>nopy if it is over a fo |                      | & ≤ 7.5 m)                                               |
|                            |                                                                                                                                                                                                     | rovision of adequate                           |                      | · ·                                                      |
|                            |                                                                                                                                                                                                     | lot projecting over com the centre line of     |                      | f its width or                                           |
|                            |                                                                                                                                                                                                     | doorway to the top o                           |                      |                                                          |
|                            | B(P)R 2 & 31 – Min. dimension of the unobstructed horizontal planes of the open air not affected when fixing canopies at light wells or reentrants.                                                 |                                                |                      |                                                          |
|                            | • PNAP APP-139                                                                                                                                                                                      | - Allowing for the                             | wind channel down    | effect in design.                                        |
|                            |                                                                                                                                                                                                     | n the IO / co-owner<br>hould be sought.        | s of the external wa | ll / roof (if being                                      |