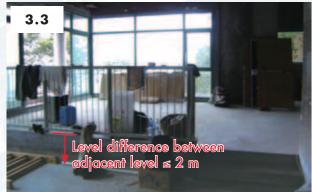

tain wall, window &amp; window wall systems, in particular the guidelines on design, standards &amp; installation of window system, quality &amp; heat soak process of tempered glass, and submission of compliance certificate of test report.</li> <li>FS Code clause C11.1 - Fire resisting spandrel.</li> <li>Existing provision for the building under JPN 1 &amp; 2, if applicable, not contravened.</li> </ul> |                          |                 |  |

B(C)R represents Building (Construction) Regulations; B(P)R represents Building (Planning) Regulations; FS Code represents Code of Practice for Fire Safety in Buildings 2011; JPN represents Joint Practice Notes; & PNAP represents Practice Notes for Authorized Persons, Registered Structural Engineers & Registered Geotechnical Engineers.











### 3.14 Removal of Architectural Projection, Canopy, Supporting Frame for an Airconditioning Unit or any Associated Air Ducts, or Rack (other than a drying rack)

| MW Items                   | 2.31                                                                                                                                     | 3.26               |  |
|----------------------------|------------------------------------------------------------------------------------------------------------------------------------------|--------------------|--|
|                            | Removal projecting from external wall of a building                                                                                      |                    |  |
| Comparison of Descriptions | Projects > 750 mm