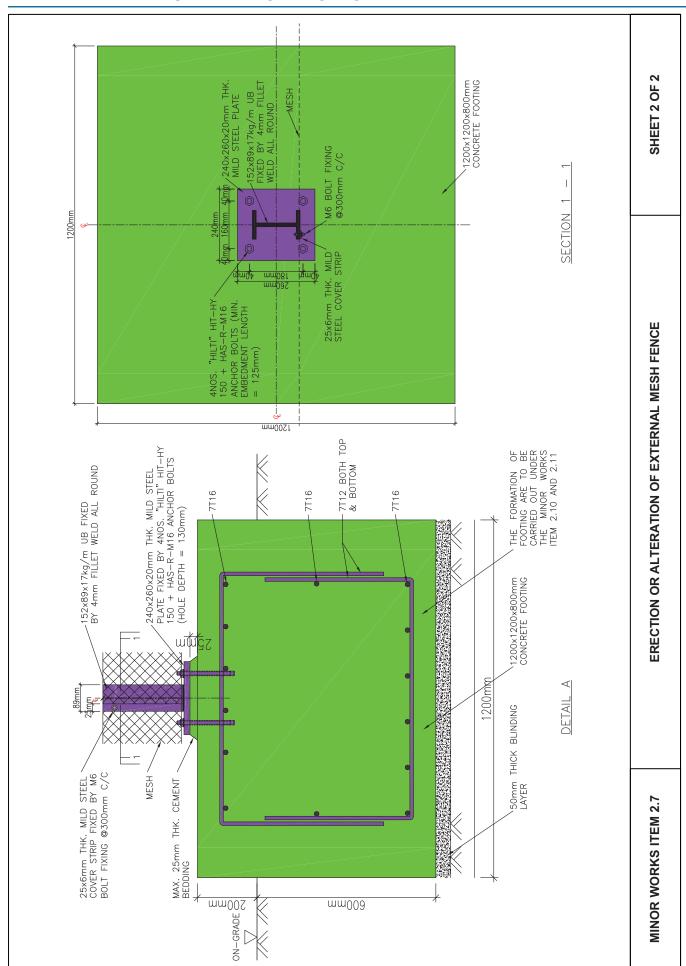

following figures as shown on drawing no. GN-1.

   Figure 2 Truss—out bamboo scaffold

   Figure 4 Working platform on a double—row bamboo scaffold <del>.</del> ∠;

# WORKING PROCEDURES :

- Remove the existing glass reinforced polyester water tank and any associated pipe work and cable if necessary. (Ensure all water pipes and electrical cable or wires have been disconnected prior to any removal works.)
  Cut the supporting structure into manageable size by hand—held tools or machine and retrieve for construction waste disposal.
  Make good and reinstate the affected areas (including waterproofing) where necessary.
  Dismantle the bamboo scaffold and clean the site.

# **MINOR WORKS ITEM 2.4**

# REMOVAL OF GLASS REINFORCED POLYESTER WATER TANK LOCATED ON THE ROOF OF A BUILDING



















- Diversion arrangement shall be taken if necessary. trench is more than 1.2m. Erection method shall be published by Utilities Technical Liaison Committee Engineering Office Civil Engineering Department Engineering Fence—off the working area from the public. Shoring support is required if the depth of referred to "Guide to Trench Excavations". to "Guide to Ireliul Constitution" s Department and Geotechnical Highways
- The sizes of the structural members (e.g timber boards, struts and walings) and the spacings between struts depend on the actual excavation depth, ground conditions and other factors affecting the loading on the shoring system.

  Half timber board shoring may be adequate for moderately firm to firm soil provided that the groundwater level is below the bottom of the