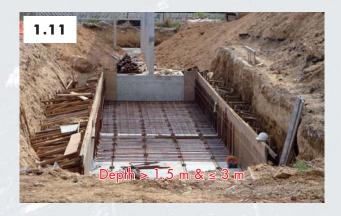

B(SSFPDWL)R represents Building (Standards of Sanitary Fitments, Plumbing, Drainage Works and Latrines) Regulations & PNAP represents Practice Notes for Authorized Person, Registered Structural Engineers & Registered Geotechnical Engineers.