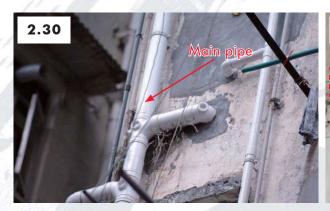

#### 3.3 Drainage

| MW Items                | 2.30                                                                                                                                   | 3.23                                                          | 3.24                      |
|-------------------------|----------------------------------------------------------------------------------------------------------------------------------------|---------------------------------------------------------------|---------------------------|
| Simple<br>Comparison of | Erection, alteration or rendrain                                                                                                       | Removal of aboveground drain                                  |                           |
| Descriptions            |                                                                                                                                        | erection of which<br>unauthorized                             |                           |
|                         | No additional load to car                                                                                                              | ntilevered slab;                                              |                           |
|                         | Not MW item 3.23.  Not involve main pipe, other than the replacement of components at existing junctions; &                            |                                                               |                           |
|                         |                                                                                                                                        | Not involve embedded pipe, other than through a wall or slab. |                           |
| Other                   | • B(SSFPDWL)R 11 – Pro                                                                                                                 | oper disposal of soil.                                        |                           |
| considerations          | • B(SSFPDWL)R 24 & 25                                                                                                                  | 5 — Provision of traps in sc                                  | oil & waste pipes.        |
|                         | <ul> <li>B(SSFPDWL)R 28 – Co</li> </ul>                                                                                                | ontrol of bends in soil & w                                   | aste pipes.               |
|                         | • B(SSFPDWL)R 29, PNAP APP-93 & PNAP ADV-14 – Provision of access for repair & maintenance.                                            |                                                               |                           |
|                         | <ul> <li>B(SSFPDWL)R 34 – Co</li> </ul>                                                                                                | ontrol of the materials for p                                 | oipes.                    |
|                         | <ul> <li>PNAP APP-133 – Using cast iron pipes of acceptable performance<br/>requirements / standards.</li> </ul>                       |                                                               |                           |
|                         | <ul> <li>FRC Code para. 10 – Protection of openings for the passage of pipes<br/>through fire resisting walls &amp; floors.</li> </ul> |                                                               |                           |
|                         | Agreement from the IC common part) should                                                                                              | O / co-owners of the exter<br>be sought.                      | nal wall / roof (if being |

B(SSFPDWL)R represents Building (Standards of Sanitary Fitments, Plumbing, Drainage Works and Latrines) Regulations; FRC Code represents Fire Resisting Construction 1996 & PNAP represents Practice Notes for Authorized Person, Registered Structural Engineers & Registered Geotechnical Engineers.