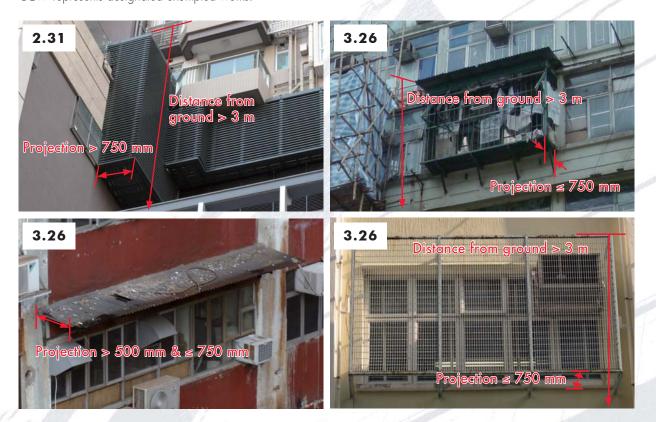

#### 3.2 Canopy

| MW Items                   | 1.27                                                                                                                                                                                                | 3.25                                           | 3.37                 | 3.38                                                     |
|----------------------------|-----------------------------------------------------------------------------------------------------------------------------------------------------------------------------------------------------|------------------------------------------------|----------------------|----------------------------------------------------------|
| Simple                     | Erection, alteration or removal                                                                                                                                                                     |                                                | Strengthening        | Alteration                                               |
| Comparison of Descriptions |                                                                                                                                                                                                     |                                                | unauthorized         |                                                          |
|                            | projecting from ext                                                                                                                                                                                 | ernal wall                                     |                      |                                                          |
|                            | over an entrance<br>to the building;                                                                                                                                                                |                                                |                      |                                                          |
|                            | No additional load                                                                                                                                                                                  | to cantilevered slak                           | o;                   |                                                          |
|                            | Not constructed of                                                                                                                                                                                  | concrete;                                      |                      |                                                          |
|                            | Project > 500<br>mm & ≤ 2 m; &                                                                                                                                                                      |                                                |                      | Project > 500 mm<br>& ≤ 750 mm<br>immediately<br>before; |
|                            |                                                                                                                                                                                                     |                                                |                      | Project ≤ 500 mm<br>immediately after;<br>&              |
|                            | Highest point > 3 m from ground.  If highest point ≤ 3 m from gnot project over any street / part of the building.                                                                                  |                                                | y street / common    |                                                          |
| Other considerations       | <ul> <li>B(P)R 10(1) – Adequate clearance (clearance ≥ 5.5 m &amp; ≤ 7.5 m) beneath<br/>the canopy if it is within 600 mm of the outer edge of a footpath or<br/>projecting over a road.</li> </ul> |                                                |                      |                                                          |
|                            |                                                                                                                                                                                                     | dequate clearance (<br>nopy if it is over a fo |                      | & ≤ 7.5 m)                                               |
|                            |                                                                                                                                                                                                     | rovision of adequate                           |                      | · ·                                                      |
|                            |                                                                                                                                                                                                     | lot projecting over com the centre line of     |                      | f its width or                                           |
|                            |                                                                                                                                                                                                     | doorway to the top o                           |                      |                                                          |
|                            | B(P)R 2 & 31 – Min. dimension of the unobstructed horizontal planes of the open air not affected when fixing canopies at light wells or reentrants.                                                 |                                                |                      |                                                          |
|                            | • PNAP APP-139                                                                                                                                                                                      | - Allowing for the                             | wind channel down    | effect in design.                                        |
|                            |                                                                                                                                                                                                     | n the IO / co-owner<br>hould be sought.        | s of the external wa | ll / roof (if being                                      |