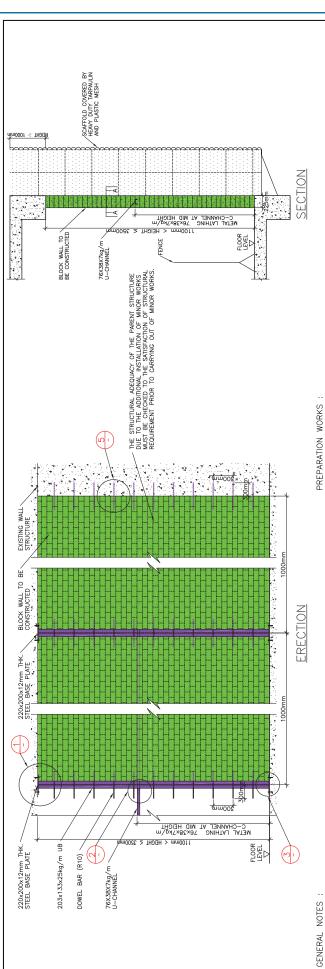

#### Categorization of "Minor Works"

The 118 items of "minor works" ("MW") can be categorized by the substance of works into 23 combinations. In this chapter, all categories of MW will be illustrated by photographs, with simple comparison of their descriptions<sup>3</sup> and other relevant considerations in the design, planning and carrying out of them. The version of codes or manuals mentioned is for reference only. Latest edition prevailing at the time of works should be followed.