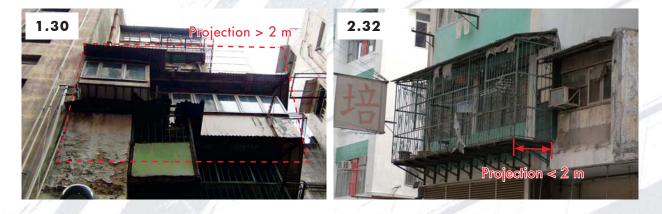

#### 3.2 Canopy

| MW Items                   | 1.27                                                                                                                                                                                                | 3.25                                           | 3.37                 | 3.38                                                     |
|----------------------------|-----------------------------------------------------------------------------------------------------------------------------------------------------------------------------------------------------|------------------------------------------------|----------------------|----------------------------------------------------------|
| Simple                     | Erection, alteration or removal                                                                                                                                                                     |                                                | Strengthening        | Alteration                                               |
| Comparison of Descriptions |                                                                                                                                                                                                     |                                                | unauthorized         |                                                          |
|                            | projecting from ext                                                                                                                                                                                 | ernal wall                                     |                      |                                                          |
|                            | over an entrance<br>to the building;                                                                                                                                                                |                                                |                      |                                                          |
|                            | No additional load                                                                                                                                                                                  | to cantilevered slak                           | o;                   |                                                          |
|                            | Not constructed of                                                                                                                                                                                  | concrete;                                      |                      |                                                          |
|                            | Project > 500<br>mm & ≤ 2 m; &                                                                                                                                                                      |                                                |                      | Project > 500 mm<br>& ≤ 750 mm<br>immediately<br>before; |
|                            |                                                                                                                                                                                                     |                                                |                      | Project ≤ 500 mm<br>immediately after;<br>&              |
|                            | Highest point > 3 m from ground.  If highest point ≤ 3 m from gnot project over any street / part of the building.                                                                                  |                                                | y street / common    |                                                          |
| Other considerations       | <ul> <li>B(P)R 10(1) – Adequate clearance (clearance ≥ 5.5 m &amp; ≤ 7.5 m) beneath<br/>the canopy if it is within 600 mm of the outer edge of a footpath or<br/>projecting over a road.</li> </ul> |                                                |                      |                                                          |
|                            |                                                                                                                                                                                                     | dequate clearance (<br>nopy if it is over a fo |                      | & ≤ 7.5 m)                                               |
|                            |                                                                                                                                                                                                     | rovision of adequate                           |                      | · ·                                                      |
|                            |                                                                                                                                                                                                     | lot projecting over com the centre line of     |                      | f its width or                                           |
|                            |                                                                                                                                                                                                     | doorway to the top o                           |                      |                                                          |
|                            | B(P)R 2 & 31 – Min. dimension of the unobstructed horizontal planes of the open air not affected when fixing canopies at light wells or reentrants.                                                 |                                                |                      |                                                          |
|                            | • PNAP APP-139                                                                                                                                                                                      | - Allowing for the                             | wind channel down    | effect in design.                                        |
|                            |                                                                                                                                                                                                     | n the IO / co-owner<br>hould be sought.        | s of the external wa | ll / roof (if being                                      |