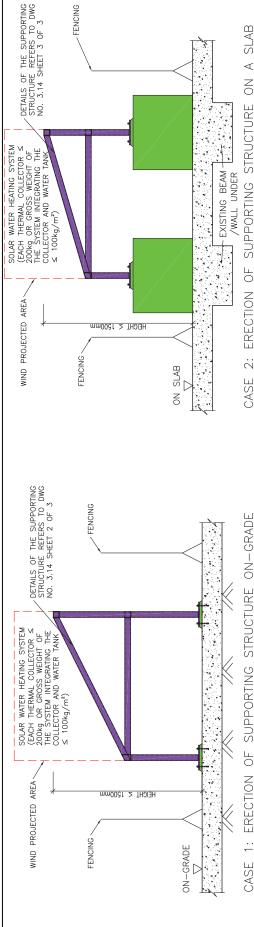

- Remove the antenna/ transceiver and all the associated wiring connected. Remove the steel supporting structure (the whole or partial member(s) by hand—held cutting machine and torch to small pieces for construction waste disposal. Make good and reinstate the affected areas (including waterproofing layer) of the parent building and clean the site.

## MINOR WORKS ITEM 3.10

# REMOVAL OF SUPPORTING STRUCTURE FOR AN ANTENNA OR TRANSCEIVER LOCATED ON THE ROOF OF A BUILDING



**MINOR WORKS ITEM 3.11** 

# ERECTION, ALTERATION OR REMOVAL OF EXTERNAL BLOCK WALL (OTHER THAN A LOAD BEARING WALL) OF A BUILDING

#### SHEET 1 OF





# ERECTION, ALTERATION, REPAIR OR REMOVAL OF METAL GATE AT A FENCE WALL OR AT AN ENTRANCE TO A BUILDING

SHEET 1 OF 2

gate.

**MINOR WORKS ITEM 3.13** 

2010/10





#### ON-GRADE SUPPORTING STRUCTURE 9 ERECTION .

GENERAL NOTES

<u>.</u>

- The works carried out shall comply with the Buildings Ordinance and the provisions of other enactment. (Reference can be made to the examples listed in Sections 3 and 10 of the Guidelines.)
- works shall comply with the following CoP/ standards: ₹

7

- Building (Construction) Regulations 1997
  Code of Practice on Wind Effects in Hong Kong 2004
  Code of Practice for the Structural Use of Steel 2005
  Code of Practice for the Structural Use of Concrete 2004
  Code of Practice for Foundations
- structural steel to be grade S275 class 1 to BS EN 10210 and shall be hot dip galvanized BS EN ISO 1461. ₹ 0 3
- All connections to be butt weld with weld strength, pw =  $220 \text{ N/mm}^2$  to BS EN 1011 and all electro