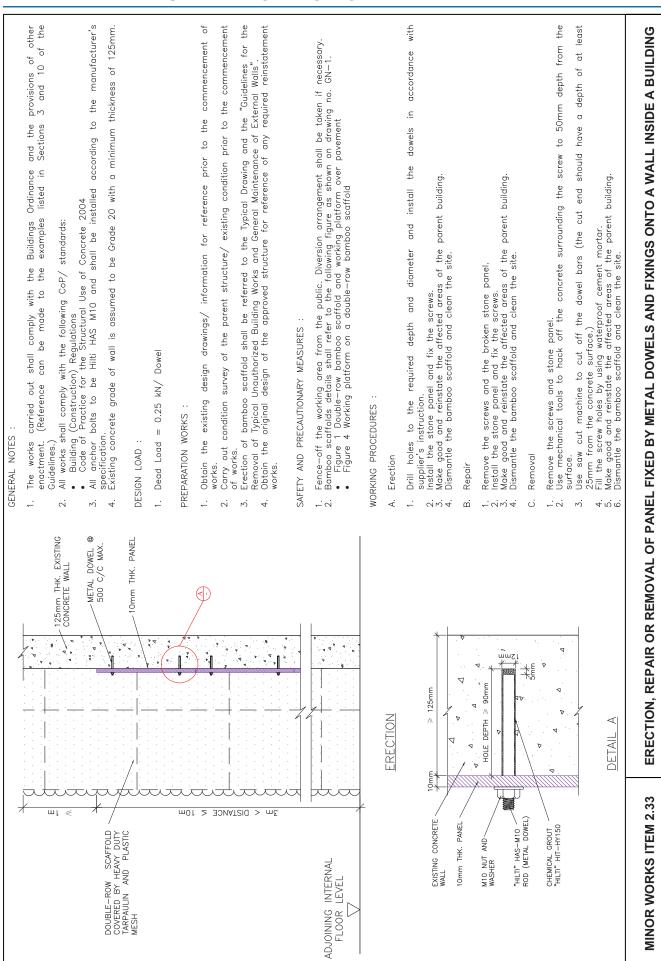

caffold
   Reference for removal of the unauthorized structures shall be made to the "Guidelines for the Removal of Typical Unauthorized Building Works and General Maintenance of External Walls" published by the Buildings Department.

## WORKING PROCEDURES :

1. Demolish the structure using mechanical hand held tools. 2. The member of the unauthorized structure shall be cut into small pieces

for

- onstruction waste disposal.
- 3. After removal of the unauthorized structure, make good and reinstate the affected areas of the parent building.
  - . Remove the bamboo scaffold and clean the site.

## MINOR WORKS ITEM 2.32

REMOVAL OF UNAUTHORIZED STRUCTURE (OTHER THAN AN ARCHITECTURAL PROJECTION, CANOPY, CANOPY, FRAME OR RACK) PROJECTING NOT MORE THAN 2M FROM THE EXTERNAL WALL OF A BUILDING











# GENERAL NOTES: SCAFFOLD COVERED BY HEAVY DUTY TARPAULIN AND PLASTIC MESH

The works carried out shall comply with the Buildings Ordinance and the provisions of other enactment. (Reference can be made to the examples listed in Sections  $\bf 3$ and 10 of the Guidelines.)

## PREPARATION WORKS

шĮ  $\leq$ 

FRAME OF THE CHIMNEY

CHIMNEY TO BE REMOVED

- the ç prior Obtain the existing design drawings/ information for reference commencement of works.
  - Inform the utilities company or sector if the works to be involved.
- Carry out condition survey of the parent structure/ existing condition prior to the commencement of works. 25.
- contractor prior to any removal works. Obtain the original design of the approved structure for reference of any required Asbesto investigation works