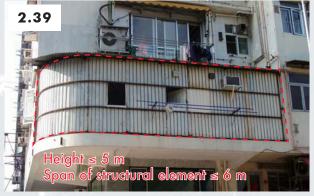

#### 3.2 Canopy

| MW Items                   | 1.27                                                                                                                                                                                                | 3.25                                           | 3.37                 | 3.38                                                     |
|----------------------------|-----------------------------------------------------------------------------------------------------------------------------------------------------------------------------------------------------|------------------------------------------------|----------------------|----------------------------------------------------------|
| Simple                     | Erection, alteration or removal                                                                                                                                                                     |                                                | Strengthening        | Alteration                                               |
| Comparison of Descriptions |                                                                                                                                                                                                     |                                                | unauthorized         |                                                          |
|                            | projecting from ext                                                                                                                                                                                 | ernal wall                                     |                      |                                                          |
|                            | over an entrance<br>to the building;                                                                                                                                                                |                                                |                      |                                                          |
|                            | No additional load                                                                                                                                                                                  | to cantilevered slak                           | o;                   |                                                          |
|                            | Not constructed of                                                                                                                                                                                  | concrete;                                      |                      |                                                          |
|                            | Project > 500<br>mm & ≤ 2 m; &                                                                                                                                                                      |                                                |                      | Project > 500 mm<br>& ≤ 750 mm<br>immediately<br>before; |
|                            |                                                                                                                                                                                                     |                                                |                      | Project ≤ 500 mm<br>immediately after;<br>&              |
|                            | Highest point > 3 m from ground.  If highest point ≤ 3 m from gnot project over any street / part of the building.                                                                                  |                                                | y street / common    |                                                          |
| Other considerations       | <ul> <li>B(P)R 10(1) – Adequate clearance (clearance ≥ 5.5 m &amp; ≤ 7.5 m) beneath<br/>the canopy if it is within 600 mm of the outer edge of a footpath or<br/>projecting over a road.</li> </ul> |                                                |                      |                                                          |
|                            |                                                                                                                                                                                                     | dequate clearance (<br>nopy if it is over a fo |                      | & ≤ 7.5 m)                                               |
|                            |                                                                                                                                                                                                     | rovision of adequate                           |                      | · ·                                                      |
|                            |                                                                                                                                                                                                     | lot projecting over com the centre line of     |                      | f its width or                                           |
|                            |                                                                                                                                                                                                     | doorway to the top o                           |                      |                                                          |
|                            | B(P)R 2 & 31 – Min. dimension of the unobstructed horizontal planes of the open air not affected when fixing canopies at light wells or reentrants.                                                 |                                                |                      |                                                          |
|                            | • PNAP APP-139                                                                                                                                                                                      | - Allowing for the                             | wind channel down    | effect in design.                                        |
|                            |                                                                                                                                                                                                     | n the IO / co-owner<br>hould be sought.        | s of the external wa | ll / roof (if being                                      |