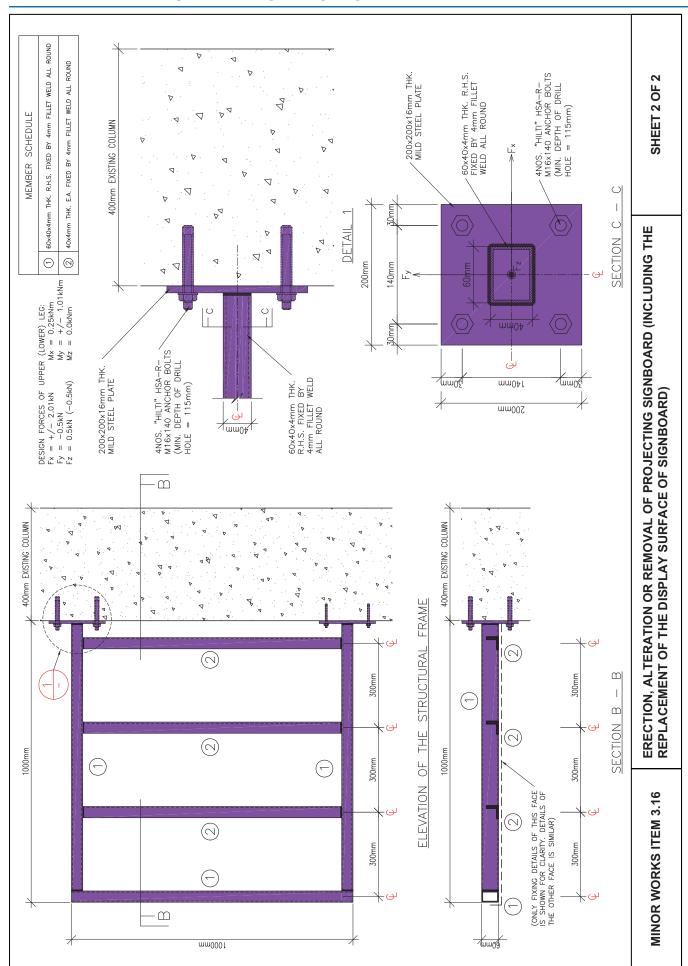

cluding waterproofing layer) of the parent building Removal

  I. Disconnect all electrical cable or wires and remove the existing photovoltaic system.

  2. Cut the supporting structure into manageable size by hand-held tools or machine for construction waste disposal.

  3. Make good and reinstate the affected area (including waterproofing layer) of the par and clean the site. Load =  $1.82 kN/m^2$  with force coeff. 2.0 (< 5m above site ground level) or  $3.64~kN/m^2$  force coeff. 2.0 on roof (< 100m above site area)

retrieve

Remarks: These cases exclude item 12 of the Designated Exempted Works.

### MINOR WORKS ITEM 3.15

# PHOTOVOLTAIC SYSTEM ON-GRADE OR ON A SLAB (OTHER THAN A CANTILEVERED ERECTION, ALTERATION OR REMOVAL OF SUPPORTING STRUCTURE FOR A SLAB)

#### က SHEET 1 OF









with

# FRONT ELEVATION

#### SIDE ELEVATION

Removal

7.7

Remove the display surface and replace with a new one using the same fixing method. Dismantle bamboo scaffold and clean the site.

ď

Wall signboards at overhead of shopfront should have

a minimum clearance of 2.5m from ground; and be structurally independent without supporting any roller shutter air—conditioning unit or being used for storage.  $\mathbf{E}$ 

### SHEET 1 OF 2

for

size

member into smaller

Remove the display surface/ loose parts from the signboard. Remove the supporting frame of the signboard by cutting the construction waste disposal.

The removal works shall commence from the top to the bottom. Make good and reinstate the affected areas of the parent building. Dismortle the bamboo soaffold and clean the