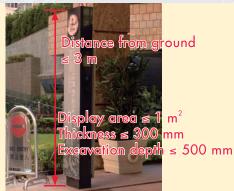

ter<br/>proofing of the roof<br/>not damaged.</li> </ul>                                                                                                                     |         |      |
|                         | Harbour Planning     Guidelines for     Victoria Harbour     and its Harbour-     front Areas issued     by the Harbourt-     front Enhancement     Committee – Harbour     planning principles. |         |      |

B(P)R represents Building (Planning) Regulations; BA represents Building Authority; BO represents Buildings Ordinance; FSD represents Fire Services Department; HyD represents Highways Department; PNAP represents Practice Notes for Authorized Person, Registered Structural Engineers & Registered Geotechnical Engineers & TD represents Transport Department.





2.22



| MW Items                                | 1.22                                                                                                                                                                                                                                                 | 2.19                                                   | 3.17                                                                                                  |
|-----------------------------------------|------------------------------------------------------------------------------------------------------------------------------------------------------------------------------------------------------------------------------------------------------|--------------------------------------------------------