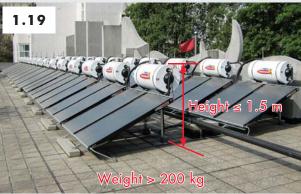

#### 3.1 Building Works Associated with Service Lift, Stairlift or Lift Platform

| MW Items                                                                        | 1.3                                                                                                                                     | 1.33                    |  |
|---------------------------------------------------------------------------------|-----------------------------------------------------------------------------------------------------------------------------------------|-------------------------|--|
| Simple                                                                          | installation or alteration of service lift                                                                                              | removal of service lift |  |
| Comparison of Descriptions                                                      | No additional load to cantilevered slab;                                                                                                |                         |  |
|                                                                                 | Not involve alteration of structural elements, except a simply supported beam that –                                                    |                         |  |
|                                                                                 | (i) not of pre-stressed construction; &                                                                                                 |                         |  |
|                                                                                 | (ii) not used to support any column, flat slab or ribbed beam.                                                                          |                         |  |
|                                                                                 | Rated load of lift ≤ 250 kg;                                                                                                            |                         |  |
| Internal floor area of lift car ≤ 1 m²; &  Internal height of lift car ≤ 1.2 m. |                                                                                                                                         |                         |  |
|                                                                                 |                                                                                                                                         |                         |  |
| Other considerations                                                            | B(C)R 9A, Lift Code & PNAP APP-29 – construction of lift well, lift pit, machine room, etc. for the service lift.                       |                         |  |
|                                                                                 | <ul> <li>B(C)R 90 &amp; FRC Code para. 11.1 &amp; 11.2 – provision of fire resistir<br/>construction to the vertical shafts.</li> </ul> |                         |  |
|                                                                                 | <ul> <li>Associated slab openings may be MW ite</li> </ul>                                                                              | em 1.2 or 2.1.          |  |

| MW Items                | 1.4                                                                                                                | 1.34                                                                                                              |
|-------------------------|--------------------------------------------------------------------------------------------------------------------|-------------------------------------------------------------------------------------------------------------------|
| Simple<br>Comparison of | installation or alteration of stairlift or lifting platform                                                        | removal of stairlift or lifting platform                                                                          |
| Descriptions            | No additional load to cantilevered slab;                                                                           |                                                                                                                   |
|                         | Not involve alteration of structural elements, except a simply supported beam that –                               |                                                                                                                   |
|                         | (i) not of pre-stressed construction; &                                                                            |                                                                                                                   |
|                         | <ul><li>(ii) not used to support any column,<br/>flat slab or ribbed beam.</li></ul>                               |                                                                                                                   |
| Other considerations    | B(P)R 72, PNAP APP-41 & BFA Ma<br>signs of stairlift or lifting platform f<br>provision of vertical transportation | nual Div. 13 & 19 – provision of clear<br>or used by persons with a disability &<br>to persons with a disability. |
|                         | Stairlift / platform not located inside the required staircase; &                                                  |                                                                                                                   |
|                         | <ul> <li>Existing provision under BFA<br/>Manual not contravened.</li> </ul>                                       |                                                                                                                   |