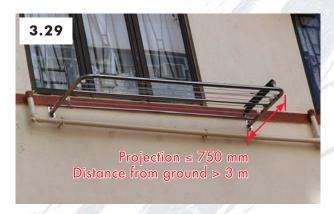

|                            | - 4                                                                                                                                                                                                                                                                                                                                                                                                                                                                                                                                                                                                                                                                                                                                                                                                                                                                                                                                                                                                                                                                                                                                                                                                                                                                                                                                                                                                                                                                                                                                                                                                                                                                                                                                                                                                                                                                                                                                                                                                                                                                                                                           | * Y'                         | 100                                    | baca di                | 10 77 559 5              |                              |  |
|----------------------------|-------------------------------------------------------------------------------------------------------------------------------------------------------------------------------------------------------------------------------------------------------------------------------------------------------------------------------------------------------------------------------------------------------------------------------------------------------------------------------------------------------------------------------------------------------------------------------------------------------------------------------------------------------------------------------------------------------------------------------------------------------------------------------------------------------------------------------------------------------------------------------------------------------------------------------------------------------------------------------------------------------------------------------------------------------------------------------------------------------------------------------------------------------------------------------------------------------------------------------------------------------------------------------------------------------------------------------------------------------------------------------------------------------------------------------------------------------------------------------------------------------------------------------------------------------------------------------------------------------------------------------------------------------------------------------------------------------------------------------------------------------------------------------------------------------------------------------------------------------------------------------------------------------------------------------------------------------------------------------------------------------------------------------------------------------------------------------------------------------------------------------|------------------------------|----------------------------------------|------------------------|--------------------------|------------------------------|--|
| MW Items                   | 1.25                                                                                                                                                                                                                                                                                                                                                                                                                                                                                                                                                                                                                                                                                                                                                                                                                                                                                                                                                                                                                                                                                                                                                                                                                                                                                                                                                                                                                                                                                                                                                                                                                                                                                                                                                                                                                                                                                                                                                                                                                                                                                                                          | 1.36                         | 2.28                                   | 2.36                   | 2.29                     | 1.26                         |  |
| Simple                     | Repair                                                                                                                                                                                                                                                                                                                                                                                                                                                                                                                                                                                                                                                                                                                                                                                                                                                                                                                                                                                                                                                                                                                                                                                                                                                                                                                                                                                                                                                                                                                                                                                                                                                                                                                                                                                                                                                                                                                                                                                                                                                                                                                        | Removal                      | Repair                                 | Removal                | Addition or              | alteration                   |  |
| Comparison of Descriptions | underground                                                                                                                                                                                                                                                                                                                                                                                                                                                                                                                                                                                                                                                                                                                                                                                                                                                                                                                                                                                                                                                                                                                                                                                                                                                                                                                                                                                                                                                                                                                                                                                                                                                                                                                                                                                                                                                                                                                                                                                                                                                                                                                   | l drain inv                  | olve excavati                          | on of                  |                          |                              |  |
| ,                          | depth > 1.5                                                                                                                                                                                                                                                                                                                                                                                                                                                                                                                                                                                                                                                                                                                                                                                                                                                                                                                                                                                                                                                                                                                                                                                                                                                                                                                                                                                                                                                                                                                                                                                                                                                                                                                                                                                                                                                                                                                                                                                                                                                                                                                   | m & ≤ 3 m;                   | depth ≤ 1.5                            | m;                     |                          | depth ><br>1.5 m & ≤<br>3 m; |  |
|                            | Distance bet                                                                                                                                                                                                                                                                                                                                                                                                                                                                                                                                                                                                                                                                                                                                                                                                                                                                                                                                                                                                                                                                                                                                                                                                                                                                                                                                                                                                                                                                                                                                                                                                                                                                                                                                                                                                                                                                                                                                                                                                                                                                                                                  | ween excava                  | tion & structu                         | re / building          | ≥ depth of e             | xcavation;                   |  |
|                            | Not involve                                                                                                                                                                                                                                                                                                                                                                                                                                                                                                                                                                                                                                                                                                                                                                                                                                                                                                                                                                                                                                                                                                                                                                                                                                                                                                                                                                                                                                                                                                                                                                                                                                                                                                                                                                                                                                                                                                                                                                                                                                                                                                                   | excavation w                 | ithin "schedul                         | ed areas" No           | o. 1 or 3;               |                              |  |
|                            | Not involve                                                                                                                                                                                                                                                                                                                                                                                                                                                                                                                                                                                                                                                                                                                                                                                                                                                                                                                                                                                                                                                                                                                                                                                                                                                                                                                                                                                                                                                                                                                                                                                                                                                                                                                                                                                                                                                                                                                                                                                                                                                                                                                   | the last manh                | ole; &                                 |                        |                          |                              |  |
|                            | If the works                                                                                                                                                                                                                                                                                                                                                                                                                                                                                                                                                                                                                                                                                                                                                                                                                                                                                                                                                                                                                                                                                                                                                                                                                                                                                                                                                                                                                                                                                                                                                                                                                                                                                                                                                                                                                                                                                                                                                                                                                                                                                                                  | are carried o                | ut beside the                          | •••                    |                          |                              |  |
|                            |                                                                                                                                                                                                                                                                                                                                                                                                                                                                                                                                                                                                                                                                                                                                                                                                                                                                                                                                                                                                                                                                                                                                                                                                                                                                                                                                                                                                                                                                                                                                                                                                                                                                                                                                                                                                                                                                                                                                                                                                                                                                                                                               | avation & the                | gradient ≤ 30<br>outer edge c          |                        | (i) gradient ≤ 15°;      |                              |  |
|                            | crest of a                                                                                                                                                                                                                                                                                                                                                                                                                                                                                                                                                                                                                                                                                                                                                                                                                                                                                                                                                                                                                                                                                                                                                                                                                                                                                                                                                                                                                                                                                                                                                                                                                                                                                                                                                                                                                                                                                                                                                                                                                                                                                                                    | slope with a                 | a gradient > 30° – (ii) height of slop |                        | siope ≥ 3                |                              |  |
|                            | (i) height of slope ≤ 3 m; &                                                                                                                                                                                                                                                                                                                                                                                                                                                                                                                                                                                                                                                                                                                                                                                                                                                                                                                                                                                                                                                                                                                                                                                                                                                                                                                                                                                                                                                                                                                                                                                                                                                                                                                                                                                                                                                                                                                                                                                                                                                                                                  |                              |                                        | (iii) distance between |                          |                              |  |
|                            | (ii) distance between excavation & the outer edge oute |                              |                                        | ge of                  |                          |                              |  |
|                            | · ·                                                                                                                                                                                                                                                                                                                                                                                                                                                                                                                                                                                                                                                                                                                                                                                                                                                                                                                                                                                                                                                                                                                                                                                                                                                                                                                                                                                                                                                                                                                                                                                                                                                                                                                                                                                                                                                                                                                                                                                                                                                                                                                           | etaining wall                |                                        |                        | crest ≥ height of slope. |                              |  |
|                            | ' '                                                                                                                                                                                                                                                                                                                                                                                                                                                                                                                                                                                                                                                                                                                                                                                                                                                                                                                                                                                                                                                                                                                                                                                                                                                                                                                                                                                                                                                                                                                                                                                                                                                                                                                                                                                                                                                                                                                                                                                                                                                                                                                           | wall ≤ 3 m; 8                |                                        |                        |                          |                              |  |
|                            | , ,                                                                                                                                                                                                                                                                                                                                                                                                                                                                                                                                                                                                                                                                                                                                                                                                                                                                                                                                                                                                                                                                                                                                                                                                                                                                                                                                                                                                                                                                                                                                                                                                                                                                                                                                                                                                                                                                                                                                                                                                                                                                                                                           | between exco<br>height of wa | ivation & the<br>II.                   | wall ≥ 1.5             |                          |                              |  |
| Other                      | B(SSFPDWL)R 40 & 41 – Proper disposal of foul & surface water.                                                                                                                                                                                                                                                                                                                                                                                                                                                                                                                                                                                                                                                                                                                                                                                                                                                                                                                                                                                                                                                                                                                                                                                                                                                                                                                                                                                                                                                                                                                                                                                                                                                                                                                                                                                                                                                                                                                                                                                                                                                                |                              |                                        |                        |                          | ater.                        |  |
| considerations             | <ul> <li>PNAP APP-103 – Not laying drainage on newly reclaimed land.</li> <li>Differentiation settlement for newly reclaimed land should be considered.</li> </ul>                                                                                                                                                                                                                                                                                                                                                                                                                                                                                                                                                                                                                                                                                                                                                                                                                                                                                                                                                                                                                                                                                                                                                                                                                                                                                                                                                                                                                                                                                                                                                                                                                                                                                                                                                                                                                                                                                                                                                            |                              |                                        |                        |                          |                              |  |
|                            | <ul> <li>Associate</li> </ul>                                                                                                                                                                                                                                                                                                                                                                                                                                                                                                                                                                                                                                                                                                                                                                                                                                                                                                                                                                                                                                                                                                                                                                                                                                                                                                                                                                                                                                                                                                                                                                                                                                                                                                                                                                                                                                                                                                                                                                                                                                                                                                 | ed excavation                | n works may k                          | oe MW item 1           | 1.12 or 2.11             |                              |  |
|                            | <ul> <li>Agreeme sought.</li> </ul>                                                                                                                                                                                                                                                                                                                                                                                                                                                                                                                                                                                                                                                                                                                                                                                                                                                                                                                                                                                                                                                                                                                                                                                                                                                                                                                                                                                                                                                                                                                                                                                                                                                                                                                                                                                                                                                                                                                                                                                                                                                                                           | nt from the IC               | O / co-owner                           | s of the comn          | non part show            | ıld be                       |  |