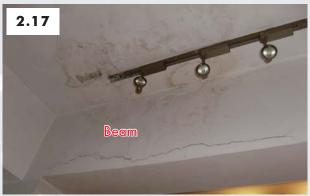

#### 1.3.1 Cantilevered Structure

A cantilevered structure is a beam or slab or a combination of beam and slab supported on one end only. Common examples of this type of structural elements are projecting structures located on the exterior of building like canopies, balconies, bay windows, air-conditioner hoods, architectural fins and flower racks, etc.