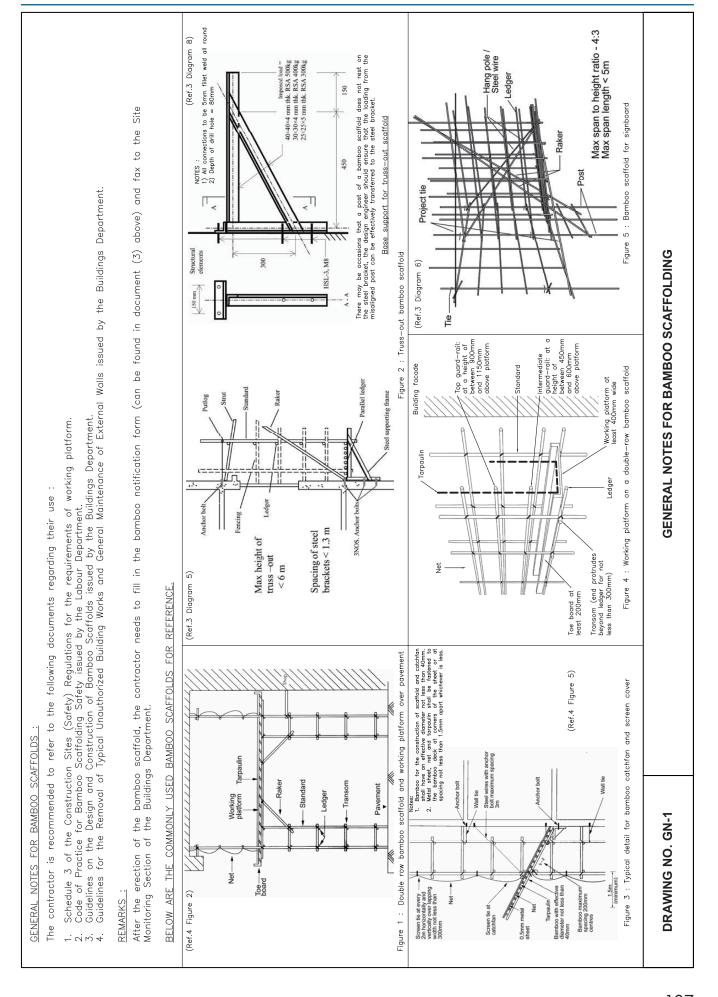

| 00 A 03                           |
| Steel                                                 | Purple              | 24 C 39                           |
| Sanitary fittings                                     | Yellow              | 10 E 55                           |
| Provision for the disabled e.g. toilets, lifts, ramps | Green               | 12 E 53                           |

### Notes:

- 1. Ducts, light-wells and lift shafts should be left uncoloured.
- 2. For elevations and the larger plan areas, colouring may be in lighter washes of the preferred colours in order to avoid a garish effect e.g. concreted, tiled or plastered areas.
- 3. A light colour wash should be used to identify phased development.
- 4. A colour legend or key should be added to all sets of drawings.







### GENERAL NOTES

of 10 The works carried out shall comply with the Buildings Ordinance and the provisions other enactment. (Reference can be made to the examples listed in Sections 3 and

The contractor is required to submit the method statement to the Building Authority prior to the commencement of demolition works.

existing design drawings/ information

prior to

for reference

existing condition and

Spanning direction(s) of existing slab to be checked from existing design drawing. The existing parent structure must be checked to the satisfaction of structural adequacy prior to the installation of minor works item.

structural design/ justification prior to the commencement of works.

Carry out condition survey of the parent structure/

commencement of works.

3

Obtain

7

<u>