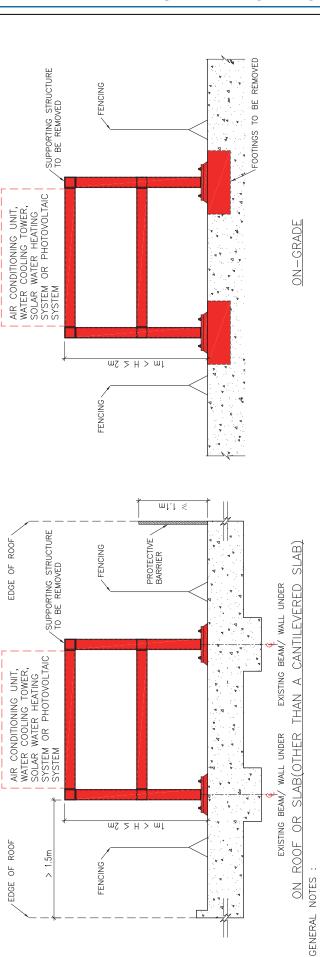

#### Categorization of "Minor Works"

The 118 items of "minor works" ("MW") can be categorized by the substance of works into 23 combinations. In this chapter, all categories of MW will be illustrated by photographs, with simple comparison of their descriptions<sup>3</sup> and other relevant considerations in the design, planning and carrying out of them. The version of codes or manuals mentioned is for reference only. Latest edition prevailing at the time of works should be followed.

<sup>3.</sup> The comparison is provided only for reference purpose. For detailed descriptions & criteria of each minor works item, Part 3 of Schedule 1 of the Building (Minor Works) Regulation ("B(MW)R") should be referred or Appendix II.