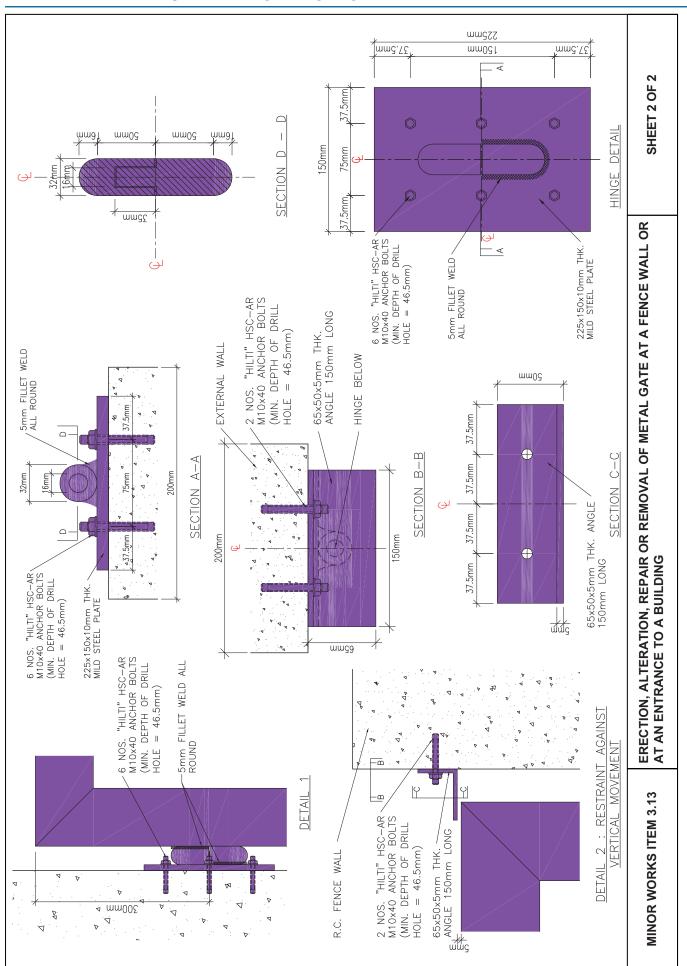

:

- Remove the antenna/ transceiver and all the associated wiring connected. Remove the steel supporting structure (the whole or partial member(s) by hand—held cutting machine and torch to small pieces for construction waste disposal. Make good and reinstate the affected areas (including waterproofing layer) of the parent building and clean the site.

## MINOR WORKS ITEM 3.10

# REMOVAL OF SUPPORTING STRUCTURE FOR AN ANTENNA OR TRANSCEIVER LOCATED ON THE ROOF OF A BUILDING



**MINOR WORKS ITEM 3.11** 

# ERECTION, ALTERATION OR REMOVAL OF EXTERNAL BLOCK WALL (OTHER THAN A LOAD BEARING WALL) OF A BUILDING

#### SHEET 1 OF





# ERECTION, ALTERATION, REPAIR OR REMOVAL OF METAL GATE AT A FENCE WALL OR AT AN ENTRANCE TO A BUILDING

SHEET 1 OF 2

gate.

**MINOR WORKS ITEM 3.13** 

2010/10





#### ON-GRADE SUPPORTING STRUCTURE 9 ERECTION .

GENERAL NOTES

<u>.</u>

- The works carried out shall comply with the Buildings Ordinance and the provisions of other enactment. (Reference can be made to the examples listed in Sections 3 and 10 of the Guidelines.)
- works shall comply with the following CoP/ standards: ₹

7

- Building (Construction) Regulations 1997
  Code of Practice on Wind Effects in Hong Kong 2004
  Code of Practice for the Structural Use of Steel 2005
  Code of Practice for the Structural Use of Concrete 2004
  Code of Practice for Foundations
- structural steel to be grade S275 class 1 to BS EN 10210 and shall be hot dip galvanized BS EN ISO 1461. ₹ 0 3
- All connections to be butt weld with weld strength, pw =  $220 \text{ N/mm}^2$  to BS EN 1011 and all elect