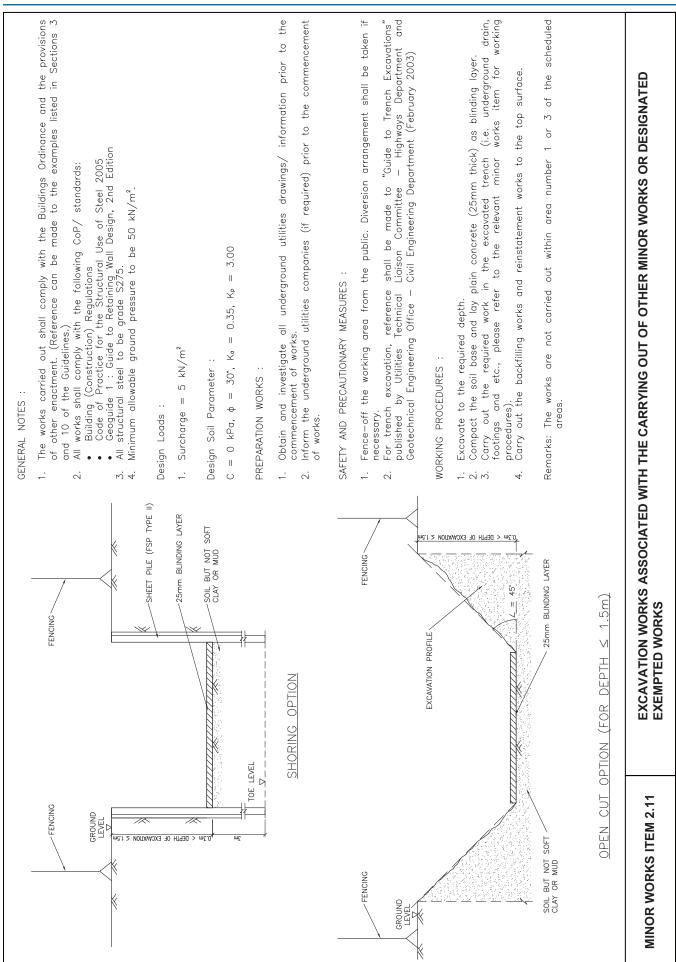

kPa.

  The works do not involve excavation within the orea number 1 or 3 of the scheduled areas. For shoring details, please refer to minor works item 2.11.

# **MINOR WORKS ITEM 2.10**

# CONSTRUCTION OR ALTERATION OF SPREAD FOOTING ASSOCIATED WITH THE CARRYING OUT OF OTHER MINOR WORKS OR DESIGNED EXEMPTED WORKS

prior commencement of works. if any required reinstatement

Obtain and investigate all underground utilities drawings/ information prior to the commencement

Ϋ́ 0.35,

 $c = 0 \text{ kPa}, \phi = 30^{\circ}, K_a =$ 

PREPARATION WORKS :

1. Surcharge =  $5 \text{ kN/m}^2$ Design Soil Parameter :

Design Loads:

Carry out condition survey of the parent structure/ existing condition pobtain the original design of the approved structure for reference works.

215

### SHEET 1 OF 2





## GENERAL NOTES:

The works carried out shall comply with the Buildings Ordinance and the provisions of other enactment. (Reference can be made to the examples listed in Sections 3 and 10 the Guidelines.)

of

## PREPARATION WORKS :

- Obtain the existing design drawings/ information for reference prior to the commencement of works. 7. 2. 2.
- works. Carry out condition survey of the parent structure/ existing condition prior to the commencement of v Obtain the original design of the approved structure for reference of any required reinstatement works.

## SAFETY AND PRECAUTIONARY MEASURES

- Fence—off the working area from the public. Diversion arrangement shall be taken if necessary. Bamboo scaffolds details shall refer to the following figures as shown on drawing no. GN—1. 7. -
  -