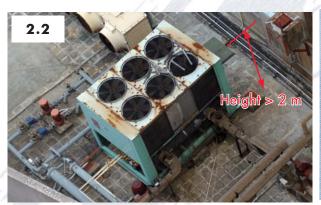

|                                          |                                                                   |
|                            | <ul> <li>Report to the Environmental Protection Department if the cooling tower<br/>contains asbestos &amp; will be demolished on site. The works must be<br/>conducted by registered qualified personnel under the supervision<br/>of registered consultant. See 10.6.4 for reference of the standards<br/>&amp; guidelines on the handling, transportation &amp; disposal of asbestos<br/>containing material.</li> </ul> |                                          |                                                                   |





|