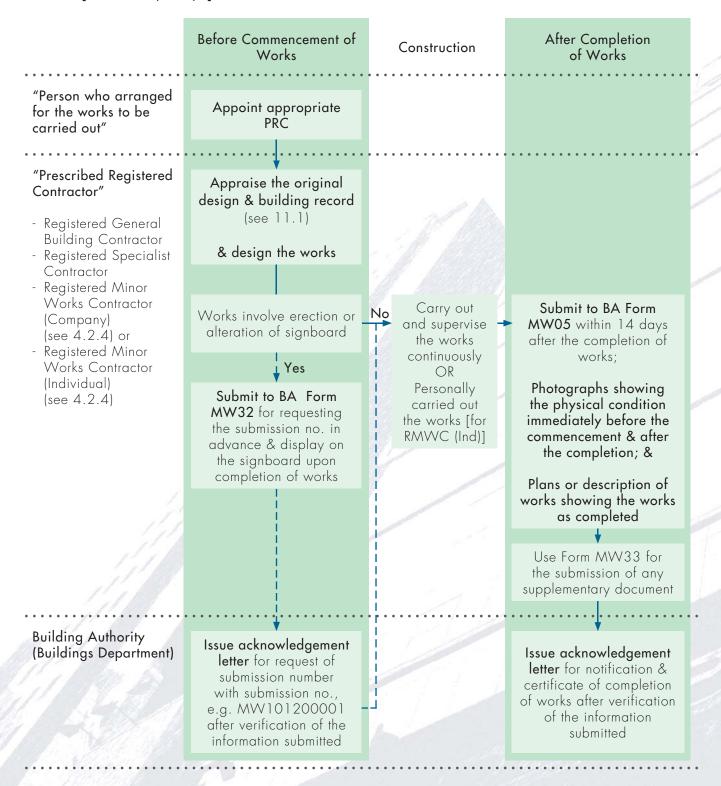

|
| Supporting structure for antenna, transceiver or radio base station – 2.12                                         | Dimensions of the station together with the structure                                                                                                                                                 |
| Window or window wall – 2.8 & 2.9                                                                                  | Dimensions, design, material & standards or testing certificates of the window / window wall                                                                                                          |

# 4.5 "Simplified Requirements" in respect of Class III Minor Works [s.36 of B(MW)R]



Audit checks may be carried out by the BA upon receipt of the above notice to ascertain compliance with the statutory requirements and ensure the quality and standard of such "minor works". The appointed person will be notified of any irregularity found. The BA may also consider taking appropriate enforcement, disciplinary and/or prosecution action against non-compliance.

Other information recommended to be submitted with the plans or description of works for the following MW items:

| MW items                                                                                                           | Information to be submitted                                                                                                                              |
|---------------------------------