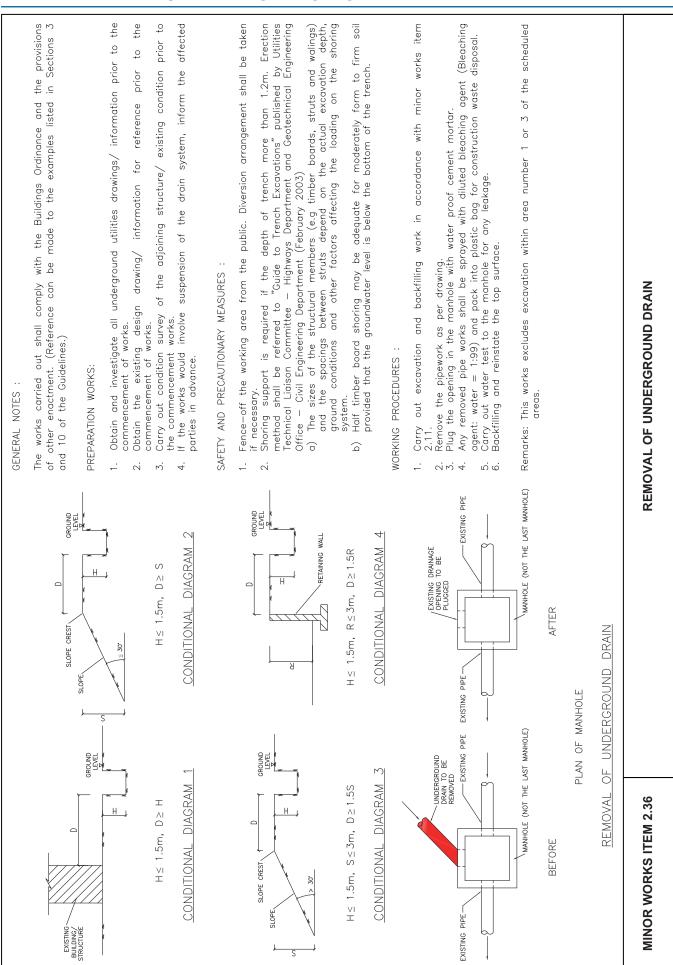

Reference for removal of the unauthorized structures shall be made to the "Guidelines for the Removal of Typical Unauthorized Building Works and General Maintenance of External Walls" published by the Buildings Department.

## WORKING PROCEDURES :

1. Demolish the structure using mechanical hand held tools. 2. The member of the unauthorized structure shall be cut into small pieces

for

- onstruction waste disposal.
- 3. After removal of the unauthorized structure, make good and reinstate the affected areas of the parent building.
  - . Remove the bamboo scaffold and clean the site.

## MINOR WORKS ITEM 2.32

REMOVAL OF UNAUTHORIZED STRUCTURE (OTHER THAN AN ARCHITECTURAL PROJECTION, CANOPY, CANOPY, FRAME OR RACK) PROJECTING NOT MORE THAN 2M FROM THE EXTERNAL WALL OF A BUILDING











# GENERAL NOTES: SCAFFOLD COVERED BY HEAVY DUTY TARPAULIN AND PLASTIC MESH

The works carried out shall comply with the Buildings Ordinance and the provisions of other enactment. (Reference can be made to the examples listed in Sections  $\bf 3$ and 10 of the Guidelines.)

## PREPARATION WORKS

шĮ  $\leq$ 

FRAME OF THE CHIMNEY

CHIMNEY TO BE REMOVED

- the ç prior Obtain the existing design drawings/ information for reference commencement of works.
  - Inform the utilities company or sector if the works to be involved.
- Carry out condition survey of the parent structure/ existing condition prior to the commencement of works. 25.
- contractor prior to any removal works. Obtain the original design of the approved structure for reference of any required Asbesto investigation works/ remova