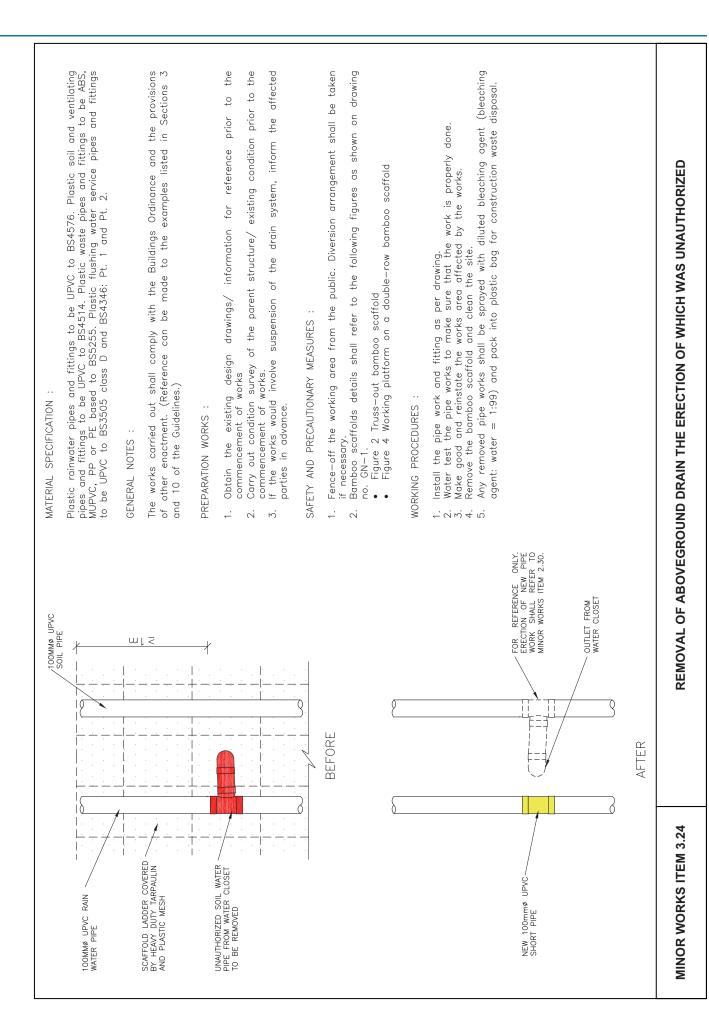

#### 3.3 Drainage

| MW Items                | 2.30                                                                                                                                   | 3.23                                                          | 3.24                      |
|-------------------------|----------------------------------------------------------------------------------------------------------------------------------------|---------------------------------------------------------------|---------------------------|
| Simple<br>Comparison of | Erection, alteration or rendrain                                                                                                       | Removal of aboveground drain                                  |                           |
| Descriptions            |                                                                                                                                        | erection of which<br>unauthorized                             |                           |
|                         | No additional load to car                                                                                                              | ntilevered slab;                                              |                           |
|                         | Not MW item 3.23.  Not involve main pipe, other than the replacement of components at existing junctions; &                            |                                                               |                           |
|                         |                                                                                                                                        | Not involve embedded pipe, other than through a wall or slab. |                           |
| Other                   | • B(SSFPDWL)R 11 – Pro                                                                                                                 | oper disposal of soil.                                        |                           |
| considerations          | • B(SSFPDWL)R 24 & 25                                                                                                                  | 5 — Provision of traps in sc                                  | oil & waste pipes.        |
|                         | <ul> <li>B(SSFPDWL)R 28 – Co</li> </ul>                                                                                                | ontrol of bends in soil & w                                   | aste pipes.               |
|                         | • B(SSFPDWL)R 29, PNAP APP-93 & PNAP ADV-14 – Provision of access for repair & maintenance.                                            |                                                               |                           |
|                         | <ul> <li>B(SSFPDWL)R 34 – Co</li> </ul>                                                                                                | ontrol of the materials for p                                 | oipes.                    |
|                         | <ul> <li>PNAP APP-133 – Using cast iron pipes of acceptable performance<br/>requirements / standards.</li> </ul>                       |                                                               |                           |
|                         | <ul> <li>FRC Code para. 10 – Protection of openings for the passage of pipes<br/>through fire resisting walls &amp; floors.</li> </ul> |                                                               |                           |
|                         | Agreement from the IC common part) should                                                                                              | O / co-owners of the exter<br>be sought.                      | nal wall / roof (if being |